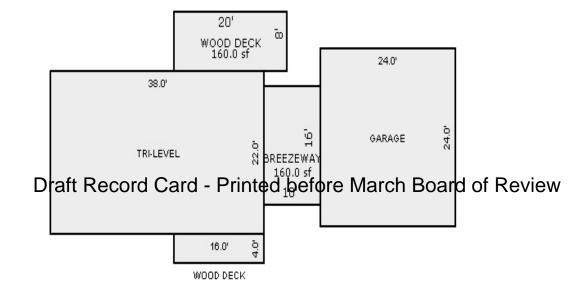

|                                                                                                                                                                                                                                                                                                                                                                                                                                                                                                                                                                                                                                                                                                                                                                                                                                                                                                                                                                                                                                                                                                                                                                                                                                                                                                                                                                                                                                                                                                                                                                                                                                                                                                                                                                                                                                                                                                                                                                                                                                                                                                                                  | Grantee            |                          |                                                                                                                                                                                                   | Sale                 | Sale         | Inst.                  | Terms of Sale                           | Libe                       |              | Verified |        | Prcnt        |
|----------------------------------------------------------------------------------------------------------------------------------------------------------------------------------------------------------------------------------------------------------------------------------------------------------------------------------------------------------------------------------------------------------------------------------------------------------------------------------------------------------------------------------------------------------------------------------------------------------------------------------------------------------------------------------------------------------------------------------------------------------------------------------------------------------------------------------------------------------------------------------------------------------------------------------------------------------------------------------------------------------------------------------------------------------------------------------------------------------------------------------------------------------------------------------------------------------------------------------------------------------------------------------------------------------------------------------------------------------------------------------------------------------------------------------------------------------------------------------------------------------------------------------------------------------------------------------------------------------------------------------------------------------------------------------------------------------------------------------------------------------------------------------------------------------------------------------------------------------------------------------------------------------------------------------------------------------------------------------------------------------------------------------------------------------------------------------------------------------------------------------|--------------------|--------------------------|---------------------------------------------------------------------------------------------------------------------------------------------------------------------------------------------------|----------------------|--------------|------------------------|-----------------------------------------|----------------------------|--------------|----------|--------|--------------|
|                                                                                                                                                                                                                                                                                                                                                                                                                                                                                                                                                                                                                                                                                                                                                                                                                                                                                                                                                                                                                                                                                                                                                                                                                                                                                                                                                                                                                                                                                                                                                                                                                                                                                                                                                                                                                                                                                                                                                                                                                                                                                                                                  |                    |                          |                                                                                                                                                                                                   | Price                | Date         | Type                   |                                         | & Pa                       | lge          | Ву       |        | Trans        |
|                                                                                                                                                                                                                                                                                                                                                                                                                                                                                                                                                                                                                                                                                                                                                                                                                                                                                                                                                                                                                                                                                                                                                                                                                                                                                                                                                                                                                                                                                                                                                                                                                                                                                                                                                                                                                                                                                                                                                                                                                                                                                                                                  |                    |                          |                                                                                                                                                                                                   |                      |              |                        |                                         |                            |              |          |        |              |
|                                                                                                                                                                                                                                                                                                                                                                                                                                                                                                                                                                                                                                                                                                                                                                                                                                                                                                                                                                                                                                                                                                                                                                                                                                                                                                                                                                                                                                                                                                                                                                                                                                                                                                                                                                                                                                                                                                                                                                                                                                                                                                                                  |                    |                          |                                                                                                                                                                                                   |                      |              |                        |                                         |                            |              |          |        |              |
|                                                                                                                                                                                                                                                                                                                                                                                                                                                                                                                                                                                                                                                                                                                                                                                                                                                                                                                                                                                                                                                                                                                                                                                                                                                                                                                                                                                                                                                                                                                                                                                                                                                                                                                                                                                                                                                                                                                                                                                                                                                                                                                                  |                    |                          |                                                                                                                                                                                                   |                      |              |                        |                                         |                            |              |          |        |              |
|                                                                                                                                                                                                                                                                                                                                                                                                                                                                                                                                                                                                                                                                                                                                                                                                                                                                                                                                                                                                                                                                                                                                                                                                                                                                                                                                                                                                                                                                                                                                                                                                                                                                                                                                                                                                                                                                                                                                                                                                                                                                                                                                  |                    |                          |                                                                                                                                                                                                   |                      |              |                        |                                         |                            |              |          |        |              |
| roperty Address                                                                                                                                                                                                                                                                                                                                                                                                                                                                                                                                                                                                                                                                                                                                                                                                                                                                                                                                                                                                                                                                                                                                                                                                                                                                                                                                                                                                                                                                                                                                                                                                                                                                                                                                                                                                                                                                                                                                                                                                                                                                                                                  |                    | Cla                      | ss: 402 RES                                                                                                                                                                                       | IDENTIAL-V           | Zoning:      | Buil                   | lding Permit(s)                         | D                          | ate Num      | lber     | Status |              |
| SARA DR                                                                                                                                                                                                                                                                                                                                                                                                                                                                                                                                                                                                                                                                                                                                                                                                                                                                                                                                                                                                                                                                                                                                                                                                                                                                                                                                                                                                                                                                                                                                                                                                                                                                                                                                                                                                                                                                                                                                                                                                                                                                                                                          |                    |                          | ool: LAKE C                                                                                                                                                                                       |                      |              |                        | 5 ( )                                   |                            |              |          |        |              |
|                                                                                                                                                                                                                                                                                                                                                                                                                                                                                                                                                                                                                                                                                                                                                                                                                                                                                                                                                                                                                                                                                                                                                                                                                                                                                                                                                                                                                                                                                                                                                                                                                                                                                                                                                                                                                                                                                                                                                                                                                                                                                                                                  |                    |                          | .E. 100% 04                                                                                                                                                                                       |                      |              |                        |                                         |                            |              |          |        |              |
| wner's Name/Address                                                                                                                                                                                                                                                                                                                                                                                                                                                                                                                                                                                                                                                                                                                                                                                                                                                                                                                                                                                                                                                                                                                                                                                                                                                                                                                                                                                                                                                                                                                                                                                                                                                                                                                                                                                                                                                                                                                                                                                                                                                                                                              |                    | MAP                      |                                                                                                                                                                                                   | /15/2002             |              |                        |                                         |                            |              |          |        |              |
| 'RILEY PATRICK M & CHERY                                                                                                                                                                                                                                                                                                                                                                                                                                                                                                                                                                                                                                                                                                                                                                                                                                                                                                                                                                                                                                                                                                                                                                                                                                                                                                                                                                                                                                                                                                                                                                                                                                                                                                                                                                                                                                                                                                                                                                                                                                                                                                         | 'L A               | MAP                      | #•                                                                                                                                                                                                | 0.01                 |              | 2 400                  |                                         |                            |              |          |        |              |
| )42 SARA DRIVE                                                                                                                                                                                                                                                                                                                                                                                                                                                                                                                                                                                                                                                                                                                                                                                                                                                                                                                                                                                                                                                                                                                                                                                                                                                                                                                                                                                                                                                                                                                                                                                                                                                                                                                                                                                                                                                                                                                                                                                                                                                                                                                   |                    |                          | - 1 -                                                                                                                                                                                             |                      | L7 Est TCV   |                        |                                         |                            |              |          |        |              |
| AKE CITY MI 49651                                                                                                                                                                                                                                                                                                                                                                                                                                                                                                                                                                                                                                                                                                                                                                                                                                                                                                                                                                                                                                                                                                                                                                                                                                                                                                                                                                                                                                                                                                                                                                                                                                                                                                                                                                                                                                                                                                                                                                                                                                                                                                                |                    | -                        | Vacant                                                                                                                                                                                            | Land V               | alue Estima  | ates for Land Table    |                                         | SUBS                       |              |          |        |              |
|                                                                                                                                                                                                                                                                                                                                                                                                                                                                                                                                                                                                                                                                                                                                                                                                                                                                                                                                                                                                                                                                                                                                                                                                                                                                                                                                                                                                                                                                                                                                                                                                                                                                                                                                                                                                                                                                                                                                                                                                                                                                                                                                  |                    |                          | Public                                                                                                                                                                                            |                      | Descrit      |                        |                                         | actors *                   | +- 07-1- D   |          |        |              |
|                                                                                                                                                                                                                                                                                                                                                                                                                                                                                                                                                                                                                                                                                                                                                                                                                                                                                                                                                                                                                                                                                                                                                                                                                                                                                                                                                                                                                                                                                                                                                                                                                                                                                                                                                                                                                                                                                                                                                                                                                                                                                                                                  |                    |                          | Improvement:                                                                                                                                                                                      | 5                    | Descrip      |                        | ontage Depth From<br>16.00 175.00 1.000 |                            | 10 30 100    | eason    |        | alue         |
| ax Description                                                                                                                                                                                                                                                                                                                                                                                                                                                                                                                                                                                                                                                                                                                                                                                                                                                                                                                                                                                                                                                                                                                                                                                                                                                                                                                                                                                                                                                                                                                                                                                                                                                                                                                                                                                                                                                                                                                                                                                                                                                                                                                   |                    | Dirt Road<br>Gravel Road |                                                                                                                                                                                                   |                      |              | nt Feet, 0.47 Total    |                                         | tal Est. La                | and Value =  |          | ,480   |              |
| SEC 13 T22N R8W LOT 1 S                                                                                                                                                                                                                                                                                                                                                                                                                                                                                                                                                                                                                                                                                                                                                                                                                                                                                                                                                                                                                                                                                                                                                                                                                                                                                                                                                                                                                                                                                                                                                                                                                                                                                                                                                                                                                                                                                                                                                                                                                                                                                                          | SOUTHSHORE FARMS   |                          | Paved Road                                                                                                                                                                                        |                      |              |                        |                                         |                            |              |          |        |              |
| UB.<br>omments/Influences                                                                                                                                                                                                                                                                                                                                                                                                                                                                                                                                                                                                                                                                                                                                                                                                                                                                                                                                                                                                                                                                                                                                                                                                                                                                                                                                                                                                                                                                                                                                                                                                                                                                                                                                                                                                                                                                                                                                                                                                                                                                                                        |                    |                          | Storm Sewer                                                                                                                                                                                       |                      |              |                        |                                         |                            |              |          |        |              |
|                                                                                                                                                                                                                                                                                                                                                                                                                                                                                                                                                                                                                                                                                                                                                                                                                                                                                                                                                                                                                                                                                                                                                                                                                                                                                                                                                                                                                                                                                                                                                                                                                                                                                                                                                                                                                                                                                                                                                                                                                                                                                                                                  |                    | _                        | Sidewalk<br>Water                                                                                                                                                                                 |                      |              |                        |                                         |                            |              |          |        |              |
|                                                                                                                                                                                                                                                                                                                                                                                                                                                                                                                                                                                                                                                                                                                                                                                                                                                                                                                                                                                                                                                                                                                                                                                                                                                                                                                                                                                                                                                                                                                                                                                                                                                                                                                                                                                                                                                                                                                                                                                                                                                                                                                                  |                    |                          | Sewer                                                                                                                                                                                             |                      |              |                        |                                         |                            |              |          |        |              |
|                                                                                                                                                                                                                                                                                                                                                                                                                                                                                                                                                                                                                                                                                                                                                                                                                                                                                                                                                                                                                                                                                                                                                                                                                                                                                                                                                                                                                                                                                                                                                                                                                                                                                                                                                                                                                                                                                                                                                                                                                                                                                                                                  |                    |                          |                                                                                                                                                                                                   |                      |              |                        |                                         |                            |              |          |        |              |
|                                                                                                                                                                                                                                                                                                                                                                                                                                                                                                                                                                                                                                                                                                                                                                                                                                                                                                                                                                                                                                                                                                                                                                                                                                                                                                                                                                                                                                                                                                                                                                                                                                                                                                                                                                                                                                                                                                                                                                                                                                                                                                                                  |                    | X                        | Electric                                                                                                                                                                                          |                      |              |                        |                                         |                            |              |          |        |              |
|                                                                                                                                                                                                                                                                                                                                                                                                                                                                                                                                                                                                                                                                                                                                                                                                                                                                                                                                                                                                                                                                                                                                                                                                                                                                                                                                                                                                                                                                                                                                                                                                                                                                                                                                                                                                                                                                                                                                                                                                                                                                                                                                  |                    | х                        | Gas                                                                                                                                                                                               |                      |              |                        |                                         |                            |              |          |        |              |
|                                                                                                                                                                                                                                                                                                                                                                                                                                                                                                                                                                                                                                                                                                                                                                                                                                                                                                                                                                                                                                                                                                                                                                                                                                                                                                                                                                                                                                                                                                                                                                                                                                                                                                                                                                                                                                                                                                                                                                                                                                                                                                                                  |                    | Х                        | Gas                                                                                                                                                                                               | Card                 | Printo       | d boforc               | March Board                             | d of Povi                  |              |          |        |              |
|                                                                                                                                                                                                                                                                                                                                                                                                                                                                                                                                                                                                                                                                                                                                                                                                                                                                                                                                                                                                                                                                                                                                                                                                                                                                                                                                                                                                                                                                                                                                                                                                                                                                                                                                                                                                                                                                                                                                                                                                                                                                                                                                  | D                  | x<br>raf                 | <sup>Gas</sup><br>Curb<br>B <b>ReCOED</b>                                                                                                                                                         | Card -               | Printe       | d before               | e March Board                           | d of Revie                 | ew           |          |        |              |
|                                                                                                                                                                                                                                                                                                                                                                                                                                                                                                                                                                                                                                                                                                                                                                                                                                                                                                                                                                                                                                                                                                                                                                                                                                                                                                                                                                                                                                                                                                                                                                                                                                                                                                                                                                                                                                                                                                                                                                                                                                                                                                                                  | D                  | ×<br>raf                 | Gas                                                                                                                                                                                               | ilities              | Printe       | d before               | e March Board                           | d of Revie                 | ew           |          |        |              |
|                                                                                                                                                                                                                                                                                                                                                                                                                                                                                                                                                                                                                                                                                                                                                                                                                                                                                                                                                                                                                                                                                                                                                                                                                                                                                                                                                                                                                                                                                                                                                                                                                                                                                                                                                                                                                                                                                                                                                                                                                                                                                                                                  | D                  | raf                      | Gas<br>Curb<br>St <b>ReCOSO</b><br>Standard Ut:<br>Underground                                                                                                                                    | ilities<br>Utils.    | Printe       | d before               | e March Board                           | d of Revie                 | ew           |          |        |              |
| Parcel Map                                                                                                                                                                                                                                                                                                                                                                                                                                                                                                                                                                                                                                                                                                                                                                                                                                                                                                                                                                                                                                                                                                                                                                                                                                                                                                                                                                                                                                                                                                                                                                                                                                                                                                                                                                                                                                                                                                                                                                                                                                                                                                                       | D                  | raft                     | Gas<br>Curb<br>Standard Ut                                                                                                                                                                        | ilities<br>Utils.    | Printe       | d before               | e March Board                           | d of Revie                 | ew           |          |        |              |
| Parcel Map                                                                                                                                                                                                                                                                                                                                                                                                                                                                                                                                                                                                                                                                                                                                                                                                                                                                                                                                                                                                                                                                                                                                                                                                                                                                                                                                                                                                                                                                                                                                                                                                                                                                                                                                                                                                                                                                                                                                                                                                                                                                                                                       | D                  | x<br>raf                 | Gas<br>Curb<br>St <b>ReCOIG</b><br>Standard Ut.<br>Underground<br>Topography (                                                                                                                    | ilities<br>Utils.    | Printe       | d before               | e March Board                           | d of Revie                 | ЭW           |          |        |              |
| Parcel Map                                                                                                                                                                                                                                                                                                                                                                                                                                                                                                                                                                                                                                                                                                                                                                                                                                                                                                                                                                                                                                                                                                                                                                                                                                                                                                                                                                                                                                                                                                                                                                                                                                                                                                                                                                                                                                                                                                                                                                                                                                                                                                                       | D                  | x<br>raf                 | Gas<br>Curb<br>Standard Ut<br>Underground<br>Topography of<br>Site<br>Level<br>Rolling                                                                                                            | ilities<br>Utils.    | Printe       | d before               | e March Board                           | d of Revie                 | ЭW           |          |        |              |
| Parcel Map                                                                                                                                                                                                                                                                                                                                                                                                                                                                                                                                                                                                                                                                                                                                                                                                                                                                                                                                                                                                                                                                                                                                                                                                                                                                                                                                                                                                                                                                                                                                                                                                                                                                                                                                                                                                                                                                                                                                                                                                                                                                                                                       | D                  | x<br>raf                 | Gas<br>Curb<br>Standard Ut<br>Underground<br>Topography of<br>Site<br>Level<br>Rolling<br>Low                                                                                                     | ilities<br>Utils.    | Printe       | d before               | e March Board                           | d of Revie                 | ЭW           |          |        |              |
| Parcel Map                                                                                                                                                                                                                                                                                                                                                                                                                                                                                                                                                                                                                                                                                                                                                                                                                                                                                                                                                                                                                                                                                                                                                                                                                                                                                                                                                                                                                                                                                                                                                                                                                                                                                                                                                                                                                                                                                                                                                                                                                                                                                                                       | D                  | x<br>raft<br>x           | Gas<br>Curb<br>Standard Ut:<br>Underground<br>Topography of<br>Site<br>Level<br>Rolling<br>Low<br>High                                                                                            | ilities<br>Utils.    | Printe       | d before               | e March Board                           | d of Revie                 | €W           |          |        |              |
| Pacel Map                                                                                                                                                                                                                                                                                                                                                                                                                                                                                                                                                                                                                                                                                                                                                                                                                                                                                                                                                                                                                                                                                                                                                                                                                                                                                                                                                                                                                                                                                                                                                                                                                                                                                                                                                                                                                                                                                                                                                                                                                                                                                                                        | D                  | x<br>raft<br>x           | Gas<br>Curb<br>Standard Ut:<br>Underground<br>Topography of<br>Site<br>Level<br>Rolling<br>Low<br>High<br>Landscaped                                                                              | ilities<br>Utils.    | Printe       | d before               | e March Board                           | d of Revie                 | ew           |          |        |              |
| Parcel Map                                                                                                                                                                                                                                                                                                                                                                                                                                                                                                                                                                                                                                                                                                                                                                                                                                                                                                                                                                                                                                                                                                                                                                                                                                                                                                                                                                                                                                                                                                                                                                                                                                                                                                                                                                                                                                                                                                                                                                                                                                                                                                                       | D                  | x<br>raft<br>x           | Gas<br>Curb<br>Standard Ut:<br>Underground<br>Topography of<br>Site<br>Level<br>Rolling<br>Low<br>High<br>Landscaped<br>Swamp                                                                     | ilities<br>Utils.    | Printe       | d before               | e March Board                           | d of Revie                 | €W           |          |        |              |
| Parcel Map                                                                                                                                                                                                                                                                                                                                                                                                                                                                                                                                                                                                                                                                                                                                                                                                                                                                                                                                                                                                                                                                                                                                                                                                                                                                                                                                                                                                                                                                                                                                                                                                                                                                                                                                                                                                                                                                                                                                                                                                                                                                                                                       | D                  | x<br>raft<br>x           | Gas<br>Curb<br>Standard Ut:<br>Underground<br>Topography of<br>Site<br>Level<br>Rolling<br>Low<br>High<br>Landscaped<br>Swamp<br>Wooded                                                           | ilities<br>Utils.    | Printe       | d before               | e March Board                           | d of Revie                 | €W           |          |        |              |
| Parcel Map                                                                                                                                                                                                                                                                                                                                                                                                                                                                                                                                                                                                                                                                                                                                                                                                                                                                                                                                                                                                                                                                                                                                                                                                                                                                                                                                                                                                                                                                                                                                                                                                                                                                                                                                                                                                                                                                                                                                                                                                                                                                                                                       | D                  | x<br>raft<br>x           | Gas<br>Curb<br>Standard Ut:<br>Underground<br>Topography of<br>Site<br>Level<br>Rolling<br>Low<br>High<br>Landscaped<br>Swamp<br>Wooded<br>Pond                                                   | ilities<br>Utils.    | Printe       | d before               | e March Board                           | d of Revie                 | €W           |          |        |              |
| Parcel Map                                                                                                                                                                                                                                                                                                                                                                                                                                                                                                                                                                                                                                                                                                                                                                                                                                                                                                                                                                                                                                                                                                                                                                                                                                                                                                                                                                                                                                                                                                                                                                                                                                                                                                                                                                                                                                                                                                                                                                                                                                                                                                                       | D                  | x<br>raft<br>x           | Gas<br>Curb<br>Standard Ut:<br>Underground<br>Topography of<br>Site<br>Level<br>Rolling<br>Low<br>High<br>Landscaped<br>Swamp<br>Wooded<br>Pond<br>Waterfront                                     | ilities<br>Utils.    | Printe       | d before               | e March Board                           | d of Revie                 | €W           |          |        |              |
| Parcel Map                                                                                                                                                                                                                                                                                                                                                                                                                                                                                                                                                                                                                                                                                                                                                                                                                                                                                                                                                                                                                                                                                                                                                                                                                                                                                                                                                                                                                                                                                                                                                                                                                                                                                                                                                                                                                                                                                                                                                                                                                                                                                                                       | D                  | x<br>x<br>x              | Gas<br>Curb<br>Standard Ut:<br>Underground<br>Topography of<br>Site<br>Level<br>Rolling<br>Low<br>High<br>Landscaped<br>Swamp<br>Wooded<br>Pond                                                   | ilities<br>Utils.    | Printe       | d before               |                                         | d of Revie                 | €W           |          |        |              |
| Parcel Map                                                                                                                                                                                                                                                                                                                                                                                                                                                                                                                                                                                                                                                                                                                                                                                                                                                                                                                                                                                                                                                                                                                                                                                                                                                                                                                                                                                                                                                                                                                                                                                                                                                                                                                                                                                                                                                                                                                                                                                                                                                                                                                       | D                  | x<br>raft<br>x<br>x      | Gas<br>Curb<br>Standard Ut:<br>Underground<br>Topography of<br>Site<br>Level<br>Rolling<br>Low<br>High<br>Landscaped<br>Swamp<br>Wooded<br>Pond<br>Waterfront<br>Ravine<br>Wetland                | ilities<br>Utils.    | Printe       | d before               | d Building                              | d of Revie                 | Board        |          | 11/ 7  |              |
| Parcel Map                                                                                                                                                                                                                                                                                                                                                                                                                                                                                                                                                                                                                                                                                                                                                                                                                                                                                                                                                                                                                                                                                                                                                                                                                                                                                                                                                                                                                                                                                                                                                                                                                                                                                                                                                                                                                                                                                                                                                                                                                                                                                                                       | D                  | x<br>raft<br>x<br>x      | Gas<br>Curb<br>Standard Ut:<br>Underground<br>Topography of<br>Site<br>Level<br>Rolling<br>Low<br>High<br>Landscaped<br>Swamp<br>Wooded<br>Pond<br>Waterfront<br>Ravine                           | ilities<br>Utils.    |              |                        | d Building                              |                            | Board        |          |        | Taxab<br>Val |
| Parcel Map                                                                                                                                                                                                                                                                                                                                                                                                                                                                                                                                                                                                                                                                                                                                                                                                                                                                                                                                                                                                                                                                                                                                                                                                                                                                                                                                                                                                                                                                                                                                                                                                                                                                                                                                                                                                                                                                                                                                                                                                                                                                                                                       | D                  | x<br>raft<br>x<br>x      | Gas<br>Curb<br>Standard Ut.<br>Underground<br>Topography of<br>Site<br>Level<br>Rolling<br>Low<br>High<br>Landscaped<br>Swamp<br>Wooded<br>Pond<br>Waterfront<br>Ravine<br>Wetland<br>Flood Plain | ilities<br>Utils.    |              | Lanc                   | d Building<br>e Value                   | Assessed                   | Board<br>Rev |          |        | Val          |
| Pacel Map                                                                                                                                                                                                                                                                                                                                                                                                                                                                                                                                                                                                                                                                                                                                                                                                                                                                                                                                                                                                                                                                                                                                                                                                                                                                                                                                                                                                                                                                                                                                                                                                                                                                                                                                                                                                                                                                                                                                                                                                                                                                                                                        | D                  | x<br>raft<br>x           | Gas<br>Curb<br>Standard Ut.<br>Underground<br>Topography of<br>Site<br>Level<br>Rolling<br>Low<br>High<br>Landscaped<br>Swamp<br>Wooded<br>Pond<br>Waterfront<br>Ravine<br>Wetland<br>Flood Plain | Utils.<br>Df<br>What | Year<br>2017 | Lanc<br>Value          | d Building<br>e Value<br>0 0 0          | Assessed<br>Value          | Board<br>Rev |          | ier    |              |
| Pacel Map<br>Final Science of the scie | : (c) 1999 - 2009. | x<br>raft<br>x           | Gas<br>Curb<br>Standard Ut:<br>Underground<br>Topography of<br>Site<br>Level<br>Rolling<br>Low<br>High<br>Landscaped<br>Swamp<br>Wooded<br>Pond<br>Waterfront<br>Ravine<br>Wetland<br>Flood Plain | Utils.<br>Df<br>What | Year<br>2017 | Lanc<br>Value<br>1,700 | d Building<br>e Value<br>0 0 0          | Assessed<br>Value<br>1,700 | Board<br>Rev |          | ler    | Val<br>1,18  |