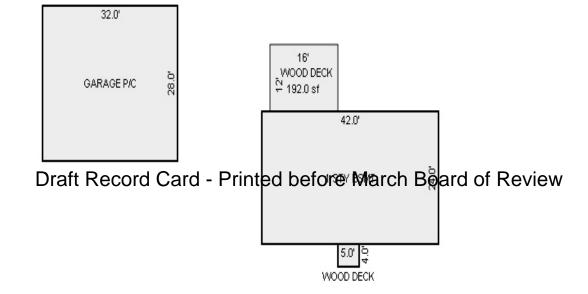

|                                                                                                                                                                                                                                                                                                                                                                                                                                                                                                                                                                                                                                                                                                                                                                                                                                                                                                                                                                                                                                                                                                                                                                                                                                                                                                                                                                                                                                                                                                                                                                                                                                                                                                                                                                                                                                                                                                                                                                                                                                                                                                                                  | Grantee            |                          |                                                                                                                                                                                                   | Sale                 | Sale         | Inst.                  | Terms of Sale                           | Libe                       |              | Verified |        | Prcnt        |
|----------------------------------------------------------------------------------------------------------------------------------------------------------------------------------------------------------------------------------------------------------------------------------------------------------------------------------------------------------------------------------------------------------------------------------------------------------------------------------------------------------------------------------------------------------------------------------------------------------------------------------------------------------------------------------------------------------------------------------------------------------------------------------------------------------------------------------------------------------------------------------------------------------------------------------------------------------------------------------------------------------------------------------------------------------------------------------------------------------------------------------------------------------------------------------------------------------------------------------------------------------------------------------------------------------------------------------------------------------------------------------------------------------------------------------------------------------------------------------------------------------------------------------------------------------------------------------------------------------------------------------------------------------------------------------------------------------------------------------------------------------------------------------------------------------------------------------------------------------------------------------------------------------------------------------------------------------------------------------------------------------------------------------------------------------------------------------------------------------------------------------|--------------------|--------------------------|---------------------------------------------------------------------------------------------------------------------------------------------------------------------------------------------------|----------------------|--------------|------------------------|-----------------------------------------|----------------------------|--------------|----------|--------|--------------|
|                                                                                                                                                                                                                                                                                                                                                                                                                                                                                                                                                                                                                                                                                                                                                                                                                                                                                                                                                                                                                                                                                                                                                                                                                                                                                                                                                                                                                                                                                                                                                                                                                                                                                                                                                                                                                                                                                                                                                                                                                                                                                                                                  |                    |                          |                                                                                                                                                                                                   | Price                | Date         | Type                   |                                         | & Pa                       | lge          | Ву       |        | Trans        |
|                                                                                                                                                                                                                                                                                                                                                                                                                                                                                                                                                                                                                                                                                                                                                                                                                                                                                                                                                                                                                                                                                                                                                                                                                                                                                                                                                                                                                                                                                                                                                                                                                                                                                                                                                                                                                                                                                                                                                                                                                                                                                                                                  |                    |                          |                                                                                                                                                                                                   |                      |              |                        |                                         |                            |              |          |        |              |
|                                                                                                                                                                                                                                                                                                                                                                                                                                                                                                                                                                                                                                                                                                                                                                                                                                                                                                                                                                                                                                                                                                                                                                                                                                                                                                                                                                                                                                                                                                                                                                                                                                                                                                                                                                                                                                                                                                                                                                                                                                                                                                                                  |                    |                          |                                                                                                                                                                                                   |                      |              |                        |                                         |                            |              |          |        |              |
|                                                                                                                                                                                                                                                                                                                                                                                                                                                                                                                                                                                                                                                                                                                                                                                                                                                                                                                                                                                                                                                                                                                                                                                                                                                                                                                                                                                                                                                                                                                                                                                                                                                                                                                                                                                                                                                                                                                                                                                                                                                                                                                                  |                    |                          |                                                                                                                                                                                                   |                      |              |                        |                                         |                            |              |          |        |              |
|                                                                                                                                                                                                                                                                                                                                                                                                                                                                                                                                                                                                                                                                                                                                                                                                                                                                                                                                                                                                                                                                                                                                                                                                                                                                                                                                                                                                                                                                                                                                                                                                                                                                                                                                                                                                                                                                                                                                                                                                                                                                                                                                  |                    |                          |                                                                                                                                                                                                   |                      |              |                        |                                         |                            |              |          |        |              |
| roperty Address                                                                                                                                                                                                                                                                                                                                                                                                                                                                                                                                                                                                                                                                                                                                                                                                                                                                                                                                                                                                                                                                                                                                                                                                                                                                                                                                                                                                                                                                                                                                                                                                                                                                                                                                                                                                                                                                                                                                                                                                                                                                                                                  |                    | Cla                      | ss: 402 RES                                                                                                                                                                                       | IDENTIAL-V           | Zoning:      | Buil                   | lding Permit(s)                         | D                          | ate Num      | lber     | Status |              |
| SARA DR                                                                                                                                                                                                                                                                                                                                                                                                                                                                                                                                                                                                                                                                                                                                                                                                                                                                                                                                                                                                                                                                                                                                                                                                                                                                                                                                                                                                                                                                                                                                                                                                                                                                                                                                                                                                                                                                                                                                                                                                                                                                                                                          |                    |                          | ool: LAKE C                                                                                                                                                                                       |                      |              |                        | 5 ( )                                   |                            |              |          |        |              |
|                                                                                                                                                                                                                                                                                                                                                                                                                                                                                                                                                                                                                                                                                                                                                                                                                                                                                                                                                                                                                                                                                                                                                                                                                                                                                                                                                                                                                                                                                                                                                                                                                                                                                                                                                                                                                                                                                                                                                                                                                                                                                                                                  |                    |                          | .E. 100% 04                                                                                                                                                                                       |                      |              |                        |                                         |                            |              |          |        |              |
| wner's Name/Address                                                                                                                                                                                                                                                                                                                                                                                                                                                                                                                                                                                                                                                                                                                                                                                                                                                                                                                                                                                                                                                                                                                                                                                                                                                                                                                                                                                                                                                                                                                                                                                                                                                                                                                                                                                                                                                                                                                                                                                                                                                                                                              |                    | MAP                      |                                                                                                                                                                                                   | /15/2002             |              |                        |                                         |                            |              |          |        |              |
| 'RILEY PATRICK M & CHERY                                                                                                                                                                                                                                                                                                                                                                                                                                                                                                                                                                                                                                                                                                                                                                                                                                                                                                                                                                                                                                                                                                                                                                                                                                                                                                                                                                                                                                                                                                                                                                                                                                                                                                                                                                                                                                                                                                                                                                                                                                                                                                         | 'L A               | MAP                      | #•                                                                                                                                                                                                | 0.01                 |              | 2 400                  |                                         |                            |              |          |        |              |
| )42 SARA DRIVE                                                                                                                                                                                                                                                                                                                                                                                                                                                                                                                                                                                                                                                                                                                                                                                                                                                                                                                                                                                                                                                                                                                                                                                                                                                                                                                                                                                                                                                                                                                                                                                                                                                                                                                                                                                                                                                                                                                                                                                                                                                                                                                   |                    |                          | - 1 -                                                                                                                                                                                             |                      | L7 Est TCV   |                        |                                         |                            |              |          |        |              |
| AKE CITY MI 49651                                                                                                                                                                                                                                                                                                                                                                                                                                                                                                                                                                                                                                                                                                                                                                                                                                                                                                                                                                                                                                                                                                                                                                                                                                                                                                                                                                                                                                                                                                                                                                                                                                                                                                                                                                                                                                                                                                                                                                                                                                                                                                                |                    | -                        | Vacant                                                                                                                                                                                            | Land V               | alue Estima  | ates for Land Table    |                                         | SUBS                       |              |          |        |              |
|                                                                                                                                                                                                                                                                                                                                                                                                                                                                                                                                                                                                                                                                                                                                                                                                                                                                                                                                                                                                                                                                                                                                                                                                                                                                                                                                                                                                                                                                                                                                                                                                                                                                                                                                                                                                                                                                                                                                                                                                                                                                                                                                  |                    |                          | Public                                                                                                                                                                                            |                      | Descrit      |                        |                                         | actors *                   | +- 07-1- D   |          |        |              |
|                                                                                                                                                                                                                                                                                                                                                                                                                                                                                                                                                                                                                                                                                                                                                                                                                                                                                                                                                                                                                                                                                                                                                                                                                                                                                                                                                                                                                                                                                                                                                                                                                                                                                                                                                                                                                                                                                                                                                                                                                                                                                                                                  |                    |                          | Improvement:                                                                                                                                                                                      | 5                    | Descrip      |                        | ontage Depth From<br>16.00 175.00 1.000 |                            | 10 30 100    | eason    |        | alue         |
| ax Description                                                                                                                                                                                                                                                                                                                                                                                                                                                                                                                                                                                                                                                                                                                                                                                                                                                                                                                                                                                                                                                                                                                                                                                                                                                                                                                                                                                                                                                                                                                                                                                                                                                                                                                                                                                                                                                                                                                                                                                                                                                                                                                   |                    | Dirt Road<br>Gravel Road |                                                                                                                                                                                                   |                      |              | nt Feet, 0.47 Total    |                                         | tal Est. La                | and Value =  |          | ,480   |              |
| SEC 13 T22N R8W LOT 1 S                                                                                                                                                                                                                                                                                                                                                                                                                                                                                                                                                                                                                                                                                                                                                                                                                                                                                                                                                                                                                                                                                                                                                                                                                                                                                                                                                                                                                                                                                                                                                                                                                                                                                                                                                                                                                                                                                                                                                                                                                                                                                                          | SOUTHSHORE FARMS   |                          | Paved Road                                                                                                                                                                                        |                      |              |                        |                                         |                            |              |          |        |              |
| UB.<br>omments/Influences                                                                                                                                                                                                                                                                                                                                                                                                                                                                                                                                                                                                                                                                                                                                                                                                                                                                                                                                                                                                                                                                                                                                                                                                                                                                                                                                                                                                                                                                                                                                                                                                                                                                                                                                                                                                                                                                                                                                                                                                                                                                                                        |                    |                          | Storm Sewer                                                                                                                                                                                       |                      |              |                        |                                         |                            |              |          |        |              |
|                                                                                                                                                                                                                                                                                                                                                                                                                                                                                                                                                                                                                                                                                                                                                                                                                                                                                                                                                                                                                                                                                                                                                                                                                                                                                                                                                                                                                                                                                                                                                                                                                                                                                                                                                                                                                                                                                                                                                                                                                                                                                                                                  |                    | _                        | Sidewalk<br>Water                                                                                                                                                                                 |                      |              |                        |                                         |                            |              |          |        |              |
|                                                                                                                                                                                                                                                                                                                                                                                                                                                                                                                                                                                                                                                                                                                                                                                                                                                                                                                                                                                                                                                                                                                                                                                                                                                                                                                                                                                                                                                                                                                                                                                                                                                                                                                                                                                                                                                                                                                                                                                                                                                                                                                                  |                    |                          | Sewer                                                                                                                                                                                             |                      |              |                        |                                         |                            |              |          |        |              |
|                                                                                                                                                                                                                                                                                                                                                                                                                                                                                                                                                                                                                                                                                                                                                                                                                                                                                                                                                                                                                                                                                                                                                                                                                                                                                                                                                                                                                                                                                                                                                                                                                                                                                                                                                                                                                                                                                                                                                                                                                                                                                                                                  |                    |                          |                                                                                                                                                                                                   |                      |              |                        |                                         |                            |              |          |        |              |
|                                                                                                                                                                                                                                                                                                                                                                                                                                                                                                                                                                                                                                                                                                                                                                                                                                                                                                                                                                                                                                                                                                                                                                                                                                                                                                                                                                                                                                                                                                                                                                                                                                                                                                                                                                                                                                                                                                                                                                                                                                                                                                                                  |                    | X                        | Electric                                                                                                                                                                                          |                      |              |                        |                                         |                            |              |          |        |              |
|                                                                                                                                                                                                                                                                                                                                                                                                                                                                                                                                                                                                                                                                                                                                                                                                                                                                                                                                                                                                                                                                                                                                                                                                                                                                                                                                                                                                                                                                                                                                                                                                                                                                                                                                                                                                                                                                                                                                                                                                                                                                                                                                  |                    | х                        | Gas                                                                                                                                                                                               |                      |              |                        |                                         |                            |              |          |        |              |
|                                                                                                                                                                                                                                                                                                                                                                                                                                                                                                                                                                                                                                                                                                                                                                                                                                                                                                                                                                                                                                                                                                                                                                                                                                                                                                                                                                                                                                                                                                                                                                                                                                                                                                                                                                                                                                                                                                                                                                                                                                                                                                                                  |                    | Х                        | Gas                                                                                                                                                                                               | Card                 | Printo       | d boforc               | March Board                             | d of Povi                  |              |          |        |              |
|                                                                                                                                                                                                                                                                                                                                                                                                                                                                                                                                                                                                                                                                                                                                                                                                                                                                                                                                                                                                                                                                                                                                                                                                                                                                                                                                                                                                                                                                                                                                                                                                                                                                                                                                                                                                                                                                                                                                                                                                                                                                                                                                  | D                  | x<br>raf                 | <sup>Gas</sup><br>Curb<br>B <b>ReCOED</b>                                                                                                                                                         | Card -               | Printe       | d before               | e March Board                           | d of Revie                 | ew           |          |        |              |
|                                                                                                                                                                                                                                                                                                                                                                                                                                                                                                                                                                                                                                                                                                                                                                                                                                                                                                                                                                                                                                                                                                                                                                                                                                                                                                                                                                                                                                                                                                                                                                                                                                                                                                                                                                                                                                                                                                                                                                                                                                                                                                                                  | D                  | ×<br>raf                 | Gas                                                                                                                                                                                               | ilities              | Printe       | d before               | e March Board                           | d of Revie                 | ew           |          |        |              |
|                                                                                                                                                                                                                                                                                                                                                                                                                                                                                                                                                                                                                                                                                                                                                                                                                                                                                                                                                                                                                                                                                                                                                                                                                                                                                                                                                                                                                                                                                                                                                                                                                                                                                                                                                                                                                                                                                                                                                                                                                                                                                                                                  | D                  | raf                      | Gas<br>Curb<br>St <b>ReCOSO</b><br>Standard Ut:<br>Underground                                                                                                                                    | ilities<br>Utils.    | Printe       | d before               | e March Board                           | d of Revie                 | ew           |          |        |              |
| Parcel Map                                                                                                                                                                                                                                                                                                                                                                                                                                                                                                                                                                                                                                                                                                                                                                                                                                                                                                                                                                                                                                                                                                                                                                                                                                                                                                                                                                                                                                                                                                                                                                                                                                                                                                                                                                                                                                                                                                                                                                                                                                                                                                                       | D                  | raft                     | Gas<br>Curb<br>Standard Ut                                                                                                                                                                        | ilities<br>Utils.    | Printe       | d before               | e March Board                           | d of Revie                 | ew           |          |        |              |
| Parcel Map                                                                                                                                                                                                                                                                                                                                                                                                                                                                                                                                                                                                                                                                                                                                                                                                                                                                                                                                                                                                                                                                                                                                                                                                                                                                                                                                                                                                                                                                                                                                                                                                                                                                                                                                                                                                                                                                                                                                                                                                                                                                                                                       | D                  | x<br>raf                 | Gas<br>Curb<br>St <b>ReCOIG</b><br>Standard Ut.<br>Underground<br>Topography (                                                                                                                    | ilities<br>Utils.    | Printe       | d before               | e March Board                           | d of Revie                 | ЭW           |          |        |              |
| Parcel Map                                                                                                                                                                                                                                                                                                                                                                                                                                                                                                                                                                                                                                                                                                                                                                                                                                                                                                                                                                                                                                                                                                                                                                                                                                                                                                                                                                                                                                                                                                                                                                                                                                                                                                                                                                                                                                                                                                                                                                                                                                                                                                                       | D                  | x<br>raf                 | Gas<br>Curb<br>Standard Ut<br>Underground<br>Topography of<br>Site<br>Level<br>Rolling                                                                                                            | ilities<br>Utils.    | Printe       | d before               | e March Board                           | d of Revie                 | ЭW           |          |        |              |
| Parcel Map                                                                                                                                                                                                                                                                                                                                                                                                                                                                                                                                                                                                                                                                                                                                                                                                                                                                                                                                                                                                                                                                                                                                                                                                                                                                                                                                                                                                                                                                                                                                                                                                                                                                                                                                                                                                                                                                                                                                                                                                                                                                                                                       | D                  | x<br>raf                 | Gas<br>Curb<br>Standard Ut<br>Underground<br>Topography of<br>Site<br>Level<br>Rolling<br>Low                                                                                                     | ilities<br>Utils.    | Printe       | d before               | e March Board                           | d of Revie                 | ЭW           |          |        |              |
| Parcel Map                                                                                                                                                                                                                                                                                                                                                                                                                                                                                                                                                                                                                                                                                                                                                                                                                                                                                                                                                                                                                                                                                                                                                                                                                                                                                                                                                                                                                                                                                                                                                                                                                                                                                                                                                                                                                                                                                                                                                                                                                                                                                                                       | D                  | x<br>raft<br>x           | Gas<br>Curb<br>Standard Ut:<br>Underground<br>Topography of<br>Site<br>Level<br>Rolling<br>Low<br>High                                                                                            | ilities<br>Utils.    | Printe       | d before               | e March Board                           | d of Revie                 | €W           |          |        |              |
| Pacel Map                                                                                                                                                                                                                                                                                                                                                                                                                                                                                                                                                                                                                                                                                                                                                                                                                                                                                                                                                                                                                                                                                                                                                                                                                                                                                                                                                                                                                                                                                                                                                                                                                                                                                                                                                                                                                                                                                                                                                                                                                                                                                                                        | D                  | x<br>raft<br>x           | Gas<br>Curb<br>Standard Ut:<br>Underground<br>Topography of<br>Site<br>Level<br>Rolling<br>Low<br>High<br>Landscaped                                                                              | ilities<br>Utils.    | Printe       | d before               | e March Board                           | d of Revie                 | ew           |          |        |              |
| Parcel Map                                                                                                                                                                                                                                                                                                                                                                                                                                                                                                                                                                                                                                                                                                                                                                                                                                                                                                                                                                                                                                                                                                                                                                                                                                                                                                                                                                                                                                                                                                                                                                                                                                                                                                                                                                                                                                                                                                                                                                                                                                                                                                                       | D                  | x<br>raft<br>x           | Gas<br>Curb<br>Standard Ut:<br>Underground<br>Topography of<br>Site<br>Level<br>Rolling<br>Low<br>High<br>Landscaped<br>Swamp                                                                     | ilities<br>Utils.    | Printe       | d before               | e March Board                           | d of Revie                 | €W           |          |        |              |
| Parcel Map                                                                                                                                                                                                                                                                                                                                                                                                                                                                                                                                                                                                                                                                                                                                                                                                                                                                                                                                                                                                                                                                                                                                                                                                                                                                                                                                                                                                                                                                                                                                                                                                                                                                                                                                                                                                                                                                                                                                                                                                                                                                                                                       | D                  | x<br>raft<br>x           | Gas<br>Curb<br>Standard Ut:<br>Underground<br>Topography of<br>Site<br>Level<br>Rolling<br>Low<br>High<br>Landscaped<br>Swamp<br>Wooded                                                           | ilities<br>Utils.    | Printe       | d before               | e March Board                           | d of Revie                 | €W           |          |        |              |
| Parcel Map                                                                                                                                                                                                                                                                                                                                                                                                                                                                                                                                                                                                                                                                                                                                                                                                                                                                                                                                                                                                                                                                                                                                                                                                                                                                                                                                                                                                                                                                                                                                                                                                                                                                                                                                                                                                                                                                                                                                                                                                                                                                                                                       | D                  | x<br>raft<br>x           | Gas<br>Curb<br>Standard Ut:<br>Underground<br>Topography of<br>Site<br>Level<br>Rolling<br>Low<br>High<br>Landscaped<br>Swamp<br>Wooded<br>Pond                                                   | ilities<br>Utils.    | Printe       | d before               | e March Board                           | d of Revie                 | €W           |          |        |              |
| Parcel Map                                                                                                                                                                                                                                                                                                                                                                                                                                                                                                                                                                                                                                                                                                                                                                                                                                                                                                                                                                                                                                                                                                                                                                                                                                                                                                                                                                                                                                                                                                                                                                                                                                                                                                                                                                                                                                                                                                                                                                                                                                                                                                                       | D                  | x<br>raft<br>x           | Gas<br>Curb<br>Standard Ut:<br>Underground<br>Topography of<br>Site<br>Level<br>Rolling<br>Low<br>High<br>Landscaped<br>Swamp<br>Wooded<br>Pond<br>Waterfront                                     | ilities<br>Utils.    | Printe       | d before               | e March Board                           | d of Revie                 | €W           |          |        |              |
| Parcel Map                                                                                                                                                                                                                                                                                                                                                                                                                                                                                                                                                                                                                                                                                                                                                                                                                                                                                                                                                                                                                                                                                                                                                                                                                                                                                                                                                                                                                                                                                                                                                                                                                                                                                                                                                                                                                                                                                                                                                                                                                                                                                                                       | D                  | x<br>x<br>x              | Gas<br>Curb<br>Standard Ut:<br>Underground<br>Topography of<br>Site<br>Level<br>Rolling<br>Low<br>High<br>Landscaped<br>Swamp<br>Wooded<br>Pond                                                   | ilities<br>Utils.    | Printe       | d before               |                                         | d of Revie                 | €W           |          |        |              |
| Parcel Map                                                                                                                                                                                                                                                                                                                                                                                                                                                                                                                                                                                                                                                                                                                                                                                                                                                                                                                                                                                                                                                                                                                                                                                                                                                                                                                                                                                                                                                                                                                                                                                                                                                                                                                                                                                                                                                                                                                                                                                                                                                                                                                       | D                  | x<br>raft<br>x<br>x      | Gas<br>Curb<br>Standard Ut:<br>Underground<br>Topography of<br>Site<br>Level<br>Rolling<br>Low<br>High<br>Landscaped<br>Swamp<br>Wooded<br>Pond<br>Waterfront<br>Ravine<br>Wetland                | ilities<br>Utils.    | Printe       | d before               | d Building                              | d of Revie                 | Board        |          | 11/ 7  |              |
| Parcel Map                                                                                                                                                                                                                                                                                                                                                                                                                                                                                                                                                                                                                                                                                                                                                                                                                                                                                                                                                                                                                                                                                                                                                                                                                                                                                                                                                                                                                                                                                                                                                                                                                                                                                                                                                                                                                                                                                                                                                                                                                                                                                                                       | D                  | x<br>raft<br>x<br>x      | Gas<br>Curb<br>Standard Ut:<br>Underground<br>Topography of<br>Site<br>Level<br>Rolling<br>Low<br>High<br>Landscaped<br>Swamp<br>Wooded<br>Pond<br>Waterfront<br>Ravine                           | ilities<br>Utils.    |              |                        | d Building                              |                            | Board        |          |        | Taxab<br>Val |
| Parcel Map                                                                                                                                                                                                                                                                                                                                                                                                                                                                                                                                                                                                                                                                                                                                                                                                                                                                                                                                                                                                                                                                                                                                                                                                                                                                                                                                                                                                                                                                                                                                                                                                                                                                                                                                                                                                                                                                                                                                                                                                                                                                                                                       | D                  | x<br>raft<br>x<br>x      | Gas<br>Curb<br>Standard Ut.<br>Underground<br>Topography of<br>Site<br>Level<br>Rolling<br>Low<br>High<br>Landscaped<br>Swamp<br>Wooded<br>Pond<br>Waterfront<br>Ravine<br>Wetland<br>Flood Plain | ilities<br>Utils.    |              | Lanc                   | d Building<br>e Value                   | Assessed                   | Board<br>Rev |          |        | Val          |
| Pacel Map                                                                                                                                                                                                                                                                                                                                                                                                                                                                                                                                                                                                                                                                                                                                                                                                                                                                                                                                                                                                                                                                                                                                                                                                                                                                                                                                                                                                                                                                                                                                                                                                                                                                                                                                                                                                                                                                                                                                                                                                                                                                                                                        | D                  | x<br>raft<br>x           | Gas<br>Curb<br>Standard Ut.<br>Underground<br>Topography of<br>Site<br>Level<br>Rolling<br>Low<br>High<br>Landscaped<br>Swamp<br>Wooded<br>Pond<br>Waterfront<br>Ravine<br>Wetland<br>Flood Plain | Utils.<br>Df<br>What | Year<br>2017 | Lanc<br>Value          | d Building<br>e Value<br>0 0 0          | Assessed<br>Value          | Board<br>Rev |          | ier    |              |
| Pacel Map<br>Final Science of the scie | : (c) 1999 - 2009. | x<br>raft<br>x           | Gas<br>Curb<br>Standard Ut:<br>Underground<br>Topography of<br>Site<br>Level<br>Rolling<br>Low<br>High<br>Landscaped<br>Swamp<br>Wooded<br>Pond<br>Waterfront<br>Ravine<br>Wetland<br>Flood Plain | Utils.<br>Df<br>What | Year<br>2017 | Lanc<br>Value<br>1,700 | d Building<br>e Value<br>0 0 0          | Assessed<br>Value<br>1,700 | Board<br>Rev |          | ler    | Val<br>1,18  |