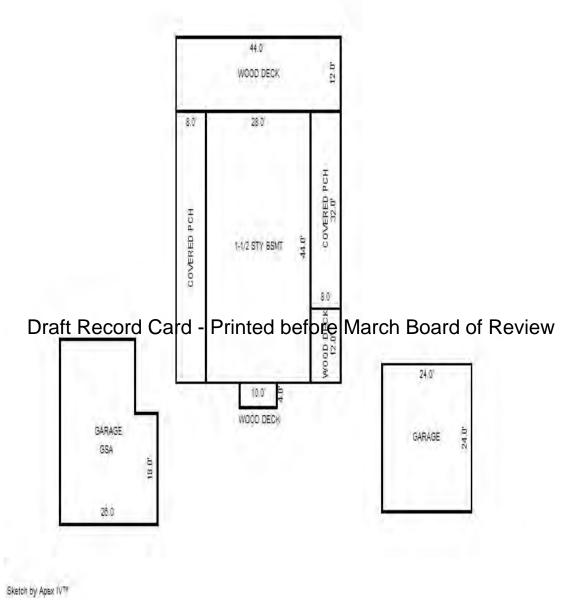

|                                                                                                                                                               | Lump Sum Items:                                                                                                                         | Base Cost<br>Phy/Ab.Phy/Func/Econ/<br>ECF (410- SAPPHIRE LA                                       |                                                                                                               | 17.55<br>00/100/80.0, Depr<br>1.300 => TCV of Bldg                                         | 576<br>.Cost =<br>: 1 =                                                                      | 10,109<br>202,259<br>262,937  |



| Parcel Number: 009-700-0                        | 06-00                                   | Jurisdiction         | : LAKE TOW    | NSHIP                       | (                  | County: Missaukee  |                             | Printed on  |                | 01/19/2017        |
|-------------------------------------------------|-----------------------------------------|----------------------|---------------|-----------------------------|--------------------|--------------------|-----------------------------|-------------|----------------|-------------------|
| Grantor                                         | Grantee                                 |                      | Sale<br>Price | Sale<br>Date                | Inst.<br>Type      | Terms of Sale      | Liber<br>& Page