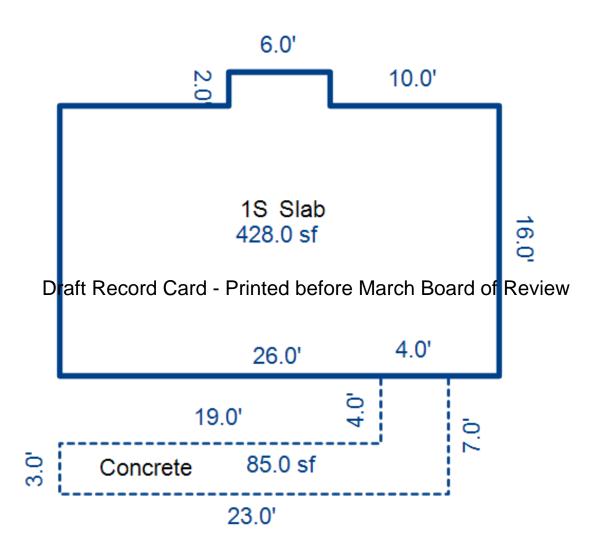

|                                                                                                                                                                                                                                                                                                                                                                                                                                                                                                                                                                                                                                                                                                                                                                                                                                                                                                                                                                                                                                                                                                                                                                                                                                                                                                                                                                                                                                                                                                                                                                                                                                                                                                                                                                                                                                                                                                                                                                                                                                                                                                                                  | Grantee            |                          |                                                                                                                                                                                                   | Sale                 | Sale         | Inst.                  | Terms of Sale                           | Libe                       |              | Verified |        | Prcnt        |
|----------------------------------------------------------------------------------------------------------------------------------------------------------------------------------------------------------------------------------------------------------------------------------------------------------------------------------------------------------------------------------------------------------------------------------------------------------------------------------------------------------------------------------------------------------------------------------------------------------------------------------------------------------------------------------------------------------------------------------------------------------------------------------------------------------------------------------------------------------------------------------------------------------------------------------------------------------------------------------------------------------------------------------------------------------------------------------------------------------------------------------------------------------------------------------------------------------------------------------------------------------------------------------------------------------------------------------------------------------------------------------------------------------------------------------------------------------------------------------------------------------------------------------------------------------------------------------------------------------------------------------------------------------------------------------------------------------------------------------------------------------------------------------------------------------------------------------------------------------------------------------------------------------------------------------------------------------------------------------------------------------------------------------------------------------------------------------------------------------------------------------|--------------------|--------------------------|---------------------------------------------------------------------------------------------------------------------------------------------------------------------------------------------------|----------------------|--------------|------------------------|-----------------------------------------|----------------------------|--------------|----------|--------|--------------|
|                                                                                                                                                                                                                                                                                                                                                                                                                                                                                                                                                                                                                                                                                                                                                                                                                                                                                                                                                                                                                                                                                                                                                                                                                                                                                                                                                                                                                                                                                                                                                                                                                                                                                                                                                                                                                                                                                                                                                                                                                                                                                                                                  |                    |                          |                                                                                                                                                                                                   | Price                | Date         | Type                   |                                         | & Pa                       | lge          | Ву       |        | Trans        |
|                                                                                                                                                                                                                                                                                                                                                                                                                                                                                                                                                                                                                                                                                                                                                                                                                                                                                                                                                                                                                                                                                                                                                                                                                                                                                                                                                                                                                                                                                                                                                                                                                                                                                                                                                                                                                                                                                                                                                                                                                                                                                                                                  |                    |                          |                                                                                                                                                                                                   |                      |              |                        |                                         |                            |              |          |        |              |
|                                                                                                                                                                                                                                                                                                                                                                                                                                                                                                                                                                                                                                                                                                                                                                                                                                                                                                                                                                                                                                                                                                                                                                                                                                                                                                                                                                                                                                                                                                                                                                                                                                                                                                                                                                                                                                                                                                                                                                                                                                                                                                                                  |                    |                          |                                                                                                                                                                                                   |                      |              |                        |                                         |                            |              |          |        |              |
|                                                                                                                                                                                                                                                                                                                                                                                                                                                                                                                                                                                                                                                                                                                                                                                                                                                                                                                                                                                                                                                                                                                                                                                                                                                                                                                                                                                                                                                                                                                                                                                                                                                                                                                                                                                                                                                                                                                                                                                                                                                                                                                                  |                    |                          |                                                                                                                                                                                                   |                      |              |                        |                                         |                            |              |          |        |              |
|                                                                                                                                                                                                                                                                                                                                                                                                                                                                                                                                                                                                                                                                                                                                                                                                                                                                                                                                                                                                                                                                                                                                                                                                                                                                                                                                                                                                                                                                                                                                                                                                                                                                                                                                                                                                                                                                                                                                                                                                                                                                                                                                  |                    |                          |                                                                                                                                                                                                   |                      |              |                        |                                         |                            |              |          |        |              |
| roperty Address                                                                                                                                                                                                                                                                                                                                                                                                                                                                                                                                                                                                                                                                                                                                                                                                                                                                                                                                                                                                                                                                                                                                                                                                                                                                                                                                                                                                                                                                                                                                                                                                                                                                                                                                                                                                                                                                                                                                                                                                                                                                                                                  |                    | Cla                      | ss: 402 RES                                                                                                                                                                                       | IDENTIAL-V           | Zoning:      | Buil                   | lding Permit(s)                         | D                          | ate Num      | lber     | Status |              |
| SARA DR                                                                                                                                                                                                                                                                                                                                                                                                                                                                                                                                                                                                                                                                                                                                                                                                                                                                                                                                                                                                                                                                                                                                                                                                                                                                                                                                                                                                                                                                                                                                                                                                                                                                                                                                                                                                                                                                                                                                                                                                                                                                                                                          |                    |                          | ool: LAKE C                                                                                                                                                                                       |                      |              |                        | 5 ( )                                   |                            |              |          |        |              |
|                                                                                                                                                                                                                                                                                                                                                                                                                                                                                                                                                                                                                                                                                                                                                                                                                                                                                                                                                                                                                                                                                                                                                                                                                                                                                                                                                                                                                                                                                                                                                                                                                                                                                                                                                                                                                                                                                                                                                                                                                                                                                                                                  |                    |                          | .E. 100% 04                                                                                                                                                                                       |                      |              |                        |                                         |                            |              |          |        |              |
| wner's Name/Address                                                                                                                                                                                                                                                                                                                                                                                                                                                                                                                                                                                                                                                                                                                                                                                                                                                                                                                                                                                                                                                                                                                                                                                                                                                                                                                                                                                                                                                                                                                                                                                                                                                                                                                                                                                                                                                                                                                                                                                                                                                                                                              |                    | MAP                      |                                                                                                                                                                                                   | /15/2002             |              |                        |                                         |                            |              |          |        |              |
| 'RILEY PATRICK M & CHERY                                                                                                                                                                                                                                                                                                                                                                                                                                                                                                                                                                                                                                                                                                                                                                                                                                                                                                                                                                                                                                                                                                                                                                                                                                                                                                                                                                                                                                                                                                                                                                                                                                                                                                                                                                                                                                                                                                                                                                                                                                                                                                         | 'L A               | MAP                      | #•                                                                                                                                                                                                | 0.01                 |              | 2 400                  |                                         |                            |              |          |        |              |
| )42 SARA DRIVE                                                                                                                                                                                                                                                                                                                                                                                                                                                                                                                                                                                                                                                                                                                                                                                                                                                                                                                                                                                                                                                                                                                                                                                                                                                                                                                                                                                                                                                                                                                                                                                                                                                                                                                                                                                                                                                                                                                                                                                                                                                                                                                   |                    |                          | - 1 -                                                                                                                                                                                             |                      | L7 Est TCV   |                        |                                         |                            |              |          |        |              |
| AKE CITY MI 49651                                                                                                                                                                                                                                                                                                                                                                                                                                                                                                                                                                                                                                                                                                                                                                                                                                                                                                                                                                                                                                                                                                                                                                                                                                                                                                                                                                                                                                                                                                                                                                                                                                                                                                                                                                                                                                                                                                                                                                                                                                                                                                                |                    | -                        | Vacant                                                                                                                                                                                            | Land V               | alue Estima  | ates for Land Table    |                                         | SUBS                       |              |          |        |              |
|                                                                                                                                                                                                                                                                                                                                                                                                                                                                                                                                                                                                                                                                                                                                                                                                                                                                                                                                                                                                                                                                                                                                                                                                                                                                                                                                                                                                                                                                                                                                                                                                                                                                                                                                                                                                                                                                                                                                                                                                                                                                                                                                  |                    |                          | Public                                                                                                                                                                                            |                      | Descrit      |                        |                                         | actors *                   | +- 07-1- D   |          |        |              |
|                                                                                                                                                                                                                                                                                                                                                                                                                                                                                                                                                                                                                                                                                                                                                                                                                                                                                                                                                                                                                                                                                                                                                                                                                                                                                                                                                                                                                                                                                                                                                                                                                                                                                                                                                                                                                                                                                                                                                                                                                                                                                                                                  |                    |                          | Improvement:                                                                                                                                                                                      | 5                    | Descrip      |                        | ontage Depth From<br>16.00 175.00 1.000 |                            | 10 30 100    | eason    |        | alue         |
| ax Description                                                                                                                                                                                                                                                                                                                                                                                                                                                                                                                                                                                                                                                                                                                                                                                                                                                                                                                                                                                                                                                                                                                                                                                                                                                                                                                                                                                                                                                                                                                                                                                                                                                                                                                                                                                                                                                                                                                                                                                                                                                                                                                   |                    | Dirt Road<br>Gravel Road |                                                                                                                                                                                                   |                      |              | nt Feet, 0.47 Total    |                                         | tal Est. La                | and Value =  |          | ,480   |              |
| SEC 13 T22N R8W LOT 1 S                                                                                                                                                                                                                                                                                                                                                                                                                                                                                                                                                                                                                                                                                                                                                                                                                                                                                                                                                                                                                                                                                                                                                                                                                                                                                                                                                                                                                                                                                                                                                                                                                                                                                                                                                                                                                                                                                                                                                                                                                                                                                                          | SOUTHSHORE FARMS   |                          | Paved Road                                                                                                                                                                                        |                      |              |                        |                                         |                            |              |          |        |              |
| UB.<br>omments/Influences                                                                                                                                                                                                                                                                                                                                                                                                                                                                                                                                                                                                                                                                                                                                                                                                                                                                                                                                                                                                                                                                                                                                                                                                                                                                                                                                                                                                                                                                                                                                                                                                                                                                                                                                                                                                                                                                                                                                                                                                                                                                                                        |                    |                          | Storm Sewer                                                                                                                                                                                       |                      |              |                        |                                         |                            |              |          |        |              |
|                                                                                                                                                                                                                                                                                                                                                                                                                                                                                                                                                                                                                                                                                                                                                                                                                                                                                                                                                                                                                                                                                                                                                                                                                                                                                                                                                                                                                                                                                                                                                                                                                                                                                                                                                                                                                                                                                                                                                                                                                                                                                                                                  |                    | _                        | Sidewalk<br>Water                                                                                                                                                                                 |                      |              |                        |                                         |                            |              |          |        |              |
|                                                                                                                                                                                                                                                                                                                                                                                                                                                                                                                                                                                                                                                                                                                                                                                                                                                                                                                                                                                                                                                                                                                                                                                                                                                                                                                                                                                                                                                                                                                                                                                                                                                                                                                                                                                                                                                                                                                                                                                                                                                                                                                                  |                    |                          | Sewer                                                                                                                                                                                             |                      |              |                        |                                         |                            |              |          |        |              |
|                                                                                                                                                                                                                                                                                                                                                                                                                                                                                                                                                                                                                                                                                                                                                                                                                                                                                                                                                                                                                                                                                                                                                                                                                                                                                                                                                                                                                                                                                                                                                                                                                                                                                                                                                                                                                                                                                                                                                                                                                                                                                                                                  |                    |                          |                                                                                                                                                                                                   |                      |              |                        |                                         |                            |              |          |        |              |
|                                                                                                                                                                                                                                                                                                                                                                                                                                                                                                                                                                                                                                                                                                                                                                                                                                                                                                                                                                                                                                                                                                                                                                                                                                                                                                                                                                                                                                                                                                                                                                                                                                                                                                                                                                                                                                                                                                                                                                                                                                                                                                                                  |                    | X                        | Electric                                                                                                                                                                                          |                      |              |                        |                                         |                            |              |          |        |              |
|                                                                                                                                                                                                                                                                                                                                                                                                                                                                                                                                                                                                                                                                                                                                                                                                                                                                                                                                                                                                                                                                                                                                                                                                                                                                                                                                                                                                                                                                                                                                                                                                                                                                                                                                                                                                                                                                                                                                                                                                                                                                                                                                  |                    | х                        | Gas                                                                                                                                                                                               |                      |              |                        |                                         |                            |              |          |        |              |
|                                                                                                                                                                                                                                                                                                                                                                                                                                                                                                                                                                                                                                                                                                                                                                                                                                                                                                                                                                                                                                                                                                                                                                                                                                                                                                                                                                                                                                                                                                                                                                                                                                                                                                                                                                                                                                                                                                                                                                                                                                                                                                                                  |                    | Х                        | Gas                                                                                                                                                                                               | Card                 | Printo       | d boforc               | March Board                             | d of Povi                  |              |          |        |              |
|                                                                                                                                                                                                                                                                                                                                                                                                                                                                                                                                                                                                                                                                                                                                                                                                                                                                                                                                                                                                                                                                                                                                                                                                                                                                                                                                                                                                                                                                                                                                                                                                                                                                                                                                                                                                                                                                                                                                                                                                                                                                                                                                  | D                  | x<br>raf                 | <sup>Gas</sup><br>Curb<br>B <b>ReCOED</b>                                                                                                                                                         | Card -               | Printe       | d before               | e March Board                           | d of Revie                 | ew           |          |        |              |
|                                                                                                                                                                                                                                                                                                                                                                                                                                                                                                                                                                                                                                                                                                                                                                                                                                                                                                                                                                                                                                                                                                                                                                                                                                                                                                                                                                                                                                                                                                                                                                                                                                                                                                                                                                                                                                                                                                                                                                                                                                                                                                                                  | D                  | ×<br>raf                 | Gas                                                                                                                                                                                               | ilities              | Printe       | d before               | e March Board                           | d of Revie                 | ew           |          |        |              |
|                                                                                                                                                                                                                                                                                                                                                                                                                                                                                                                                                                                                                                                                                                                                                                                                                                                                                                                                                                                                                                                                                                                                                                                                                                                                                                                                                                                                                                                                                                                                                                                                                                                                                                                                                                                                                                                                                                                                                                                                                                                                                                                                  | D                  | raf                      | Gas<br>Curb<br>St <b>ReCOSO</b><br>Standard Ut:<br>Underground                                                                                                                                    | ilities<br>Utils.    | Printe       | d before               | e March Board                           | d of Revie                 | ew           |          |        |              |
| Parcel Map                                                                                                                                                                                                                                                                                                                                                                                                                                                                                                                                                                                                                                                                                                                                                                                                                                                                                                                                                                                                                                                                                                                                                                                                                                                                                                                                                                                                                                                                                                                                                                                                                                                                                                                                                                                                                                                                                                                                                                                                                                                                                                                       | D                  | raft                     | Gas<br>Curb<br>Standard Ut                                                                                                                                                                        | ilities<br>Utils.    | Printe       | d before               | e March Board                           | d of Revie                 | ew           |          |        |              |
| Parcel Map                                                                                                                                                                                                                                                                                                                                                                                                                                                                                                                                                                                                                                                                                                                                                                                                                                                                                                                                                                                                                                                                                                                                                                                                                                                                                                                                                                                                                                                                                                                                                                                                                                                                                                                                                                                                                                                                                                                                                                                                                                                                                                                       | D                  | x<br>raf                 | Gas<br>Curb<br>St <b>ReCOIG</b><br>Standard Ut.<br>Underground<br>Topography (                                                                                                                    | ilities<br>Utils.    | Printe       | d before               | e March Board                           | d of Revie                 | ЭW           |          |        |              |
| Parcel Map                                                                                                                                                                                                                                                                                                                                                                                                                                                                                                                                                                                                                                                                                                                                                                                                                                                                                                                                                                                                                                                                                                                                                                                                                                                                                                                                                                                                                                                                                                                                                                                                                                                                                                                                                                                                                                                                                                                                                                                                                                                                                                                       | D                  | x<br>raf                 | Gas<br>Curb<br>Standard Ut<br>Underground<br>Topography of<br>Site<br>Level<br>Rolling                                                                                                            | ilities<br>Utils.    | Printe       | d before               | e March Board                           | d of Revie                 | ЭW           |          |        |              |
| Parcel Map                                                                                                                                                                                                                                                                                                                                                                                                                                                                                                                                                                                                                                                                                                                                                                                                                                                                                                                                                                                                                                                                                                                                                                                                                                                                                                                                                                                                                                                                                                                                                                                                                                                                                                                                                                                                                                                                                                                                                                                                                                                                                                                       | D                  | x<br>raf                 | Gas<br>Curb<br>Standard Ut<br>Underground<br>Topography of<br>Site<br>Level<br>Rolling<br>Low                                                                                                     | ilities<br>Utils.    | Printe       | d before               | e March Board                           | d of Revie                 | ЭW           |          |        |              |
| Parcel Map                                                                                                                                                                                                                                                                                                                                                                                                                                                                                                                                                                                                                                                                                                                                                                                                                                                                                                                                                                                                                                                                                                                                                                                                                                                                                                                                                                                                                                                                                                                                                                                                                                                                                                                                                                                                                                                                                                                                                                                                                                                                                                                       | D                  | x<br>raft<br>x           | Gas<br>Curb<br>Standard Ut:<br>Underground<br>Topography of<br>Site<br>Level<br>Rolling<br>Low<br>High                                                                                            | ilities<br>Utils.    | Printe       | d before               | e March Board                           | d of Revie                 | €W           |          |        |              |
| Pacel Map                                                                                                                                                                                                                                                                                                                                                                                                                                                                                                                                                                                                                                                                                                                                                                                                                                                                                                                                                                                                                                                                                                                                                                                                                                                                                                                                                                                                                                                                                                                                                                                                                                                                                                                                                                                                                                                                                                                                                                                                                                                                                                                        | D                  | x<br>raft<br>x           | Gas<br>Curb<br>Standard Ut:<br>Underground<br>Topography of<br>Site<br>Level<br>Rolling<br>Low<br>High<br>Landscaped                                                                              | ilities<br>Utils.    | Printe       | d before               | e March Board                           | d of Revie                 | ew           |          |        |              |
| Parcel Map                                                                                                                                                                                                                                                                                                                                                                                                                                                                                                                                                                                                                                                                                                                                                                                                                                                                                                                                                                                                                                                                                                                                                                                                                                                                                                                                                                                                                                                                                                                                                                                                                                                                                                                                                                                                                                                                                                                                                                                                                                                                                                                       | D                  | x<br>raft<br>x           | Gas<br>Curb<br>Standard Ut:<br>Underground<br>Topography of<br>Site<br>Level<br>Rolling<br>Low<br>High<br>Landscaped<br>Swamp                                                                     | ilities<br>Utils.    | Printe       | d before               | e March Board                           | d of Revie                 | €W           |          |        |              |
| Parcel Map                                                                                                                                                                                                                                                                                                                                                                                                                                                                                                                                                                                                                                                                                                                                                                                                                                                                                                                                                                                                                                                                                                                                                                                                                                                                                                                                                                                                                                                                                                                                                                                                                                                                                                                                                                                                                                                                                                                                                                                                                                                                                                                       | D                  | x<br>raft<br>x           | Gas<br>Curb<br>Standard Ut:<br>Underground<br>Topography of<br>Site<br>Level<br>Rolling<br>Low<br>High<br>Landscaped<br>Swamp<br>Wooded                                                           | ilities<br>Utils.    | Printe       | d before               | e March Board                           | d of Revie                 | €W           |          |        |              |
| Parcel Map                                                                                                                                                                                                                                                                                                                                                                                                                                                                                                                                                                                                                                                                                                                                                                                                                                                                                                                                                                                                                                                                                                                                                                                                                                                                                                                                                                                                                                                                                                                                                                                                                                                                                                                                                                                                                                                                                                                                                                                                                                                                                                                       | D                  | x<br>raft<br>x           | Gas<br>Curb<br>Standard Ut:<br>Underground<br>Topography of<br>Site<br>Level<br>Rolling<br>Low<br>High<br>Landscaped<br>Swamp<br>Wooded<br>Pond                                                   | ilities<br>Utils.    | Printe       | d before               | e March Board                           | d of Revie                 | €W           |          |        |              |
| Parcel Map                                                                                                                                                                                                                                                                                                                                                                                                                                                                                                                                                                                                                                                                                                                                                                                                                                                                                                                                                                                                                                                                                                                                                                                                                                                                                                                                                                                                                                                                                                                                                                                                                                                                                                                                                                                                                                                                                                                                                                                                                                                                                                                       | D                  | x<br>raft<br>x           | Gas<br>Curb<br>Standard Ut:<br>Underground<br>Topography of<br>Site<br>Level<br>Rolling<br>Low<br>High<br>Landscaped<br>Swamp<br>Wooded<br>Pond<br>Waterfront                                     | ilities<br>Utils.    | Printe       | d before               | e March Board                           | d of Revie                 | €W           |          |        |              |
| Parcel Map                                                                                                                                                                                                                                                                                                                                                                                                                                                                                                                                                                                                                                                                                                                                                                                                                                                                                                                                                                                                                                                                                                                                                                                                                                                                                                                                                                                                                                                                                                                                                                                                                                                                                                                                                                                                                                                                                                                                                                                                                                                                                                                       | D                  | x<br>x<br>x              | Gas<br>Curb<br>Standard Ut:<br>Underground<br>Topography of<br>Site<br>Level<br>Rolling<br>Low<br>High<br>Landscaped<br>Swamp<br>Wooded<br>Pond                                                   | ilities<br>Utils.    | Printe       | d before               |                                         | d of Revie                 | €W           |          |        |              |
| Parcel Map                                                                                                                                                                                                                                                                                                                                                                                                                                                                                                                                                                                                                                                                                                                                                                                                                                                                                                                                                                                                                                                                                                                                                                                                                                                                                                                                                                                                                                                                                                                                                                                                                                                                                                                                                                                                                                                                                                                                                                                                                                                                                                                       | D                  | x<br>raft<br>x<br>x      | Gas<br>Curb<br>Standard Ut:<br>Underground<br>Topography of<br>Site<br>Level<br>Rolling<br>Low<br>High<br>Landscaped<br>Swamp<br>Wooded<br>Pond<br>Waterfront<br>Ravine<br>Wetland                | ilities<br>Utils.    | Printe       | d before               | d Building                              | d of Revie                 | Board        |          | 11/ 7  |              |
| Parcel Map                                                                                                                                                                                                                                                                                                                                                                                                                                                                                                                                                                                                                                                                                                                                                                                                                                                                                                                                                                                                                                                                                                                                                                                                                                                                                                                                                                                                                                                                                                                                                                                                                                                                                                                                                                                                                                                                                                                                                                                                                                                                                                                       | D                  | x<br>raft<br>x<br>x      | Gas<br>Curb<br>Standard Ut:<br>Underground<br>Topography of<br>Site<br>Level<br>Rolling<br>Low<br>High<br>Landscaped<br>Swamp<br>Wooded<br>Pond<br>Waterfront<br>Ravine                           | ilities<br>Utils.    |              |                        | d Building                              |                            | Board        |          |        | Taxab<br>Val |
| Parcel Map                                                                                                                                                                                                                                                                                                                                                                                                                                                                                                                                                                                                                                                                                                                                                                                                                                                                                                                                                                                                                                                                                                                                                                                                                                                                                                                                                                                                                                                                                                                                                                                                                                                                                                                                                                                                                                                                                                                                                                                                                                                                                                                       | D                  | x<br>raft<br>x<br>x      | Gas<br>Curb<br>Standard Ut.<br>Underground<br>Topography of<br>Site<br>Level<br>Rolling<br>Low<br>High<br>Landscaped<br>Swamp<br>Wooded<br>Pond<br>Waterfront<br>Ravine<br>Wetland<br>Flood Plain | ilities<br>Utils.    |              | Lanc                   | d Building<br>e Value                   | Assessed                   | Board<br>Rev |          |        | Val          |
| Pacel Map                                                                                                                                                                                                                                                                                                                                                                                                                                                                                                                                                                                                                                                                                                                                                                                                                                                                                                                                                                                                                                                                                                                                                                                                                                                                                                                                                                                                                                                                                                                                                                                                                                                                                                                                                                                                                                                                                                                                                                                                                                                                                                                        | D                  | x<br>raft<br>x           | Gas<br>Curb<br>Standard Ut.<br>Underground<br>Topography of<br>Site<br>Level<br>Rolling<br>Low<br>High<br>Landscaped<br>Swamp<br>Wooded<br>Pond<br>Waterfront<br>Ravine<br>Wetland<br>Flood Plain | Utils.<br>Df<br>What | Year<br>2017 | Lanc<br>Value          | d Building<br>e Value<br>0 0 0          | Assessed<br>Value          | Board<br>Rev |          | ier    |              |
| Pacel Map<br>Final Science of the scie | : (c) 1999 - 2009. | x<br>raft<br>x           | Gas<br>Curb<br>Standard Ut:<br>Underground<br>Topography of<br>Site<br>Level<br>Rolling<br>Low<br>High<br>Landscaped<br>Swamp<br>Wooded<br>Pond<br>Waterfront<br>Ravine<br>Wetland<br>Flood Plain | Utils.<br>Df<br>What | Year<br>2017 | Lanc<br>Value<br>1,700 | d Building<br>e Value<br>0 0 0          | Assessed<br>Value<br>1,700 | Board<br>Rev |          | ler    | Val<br>1,18  |