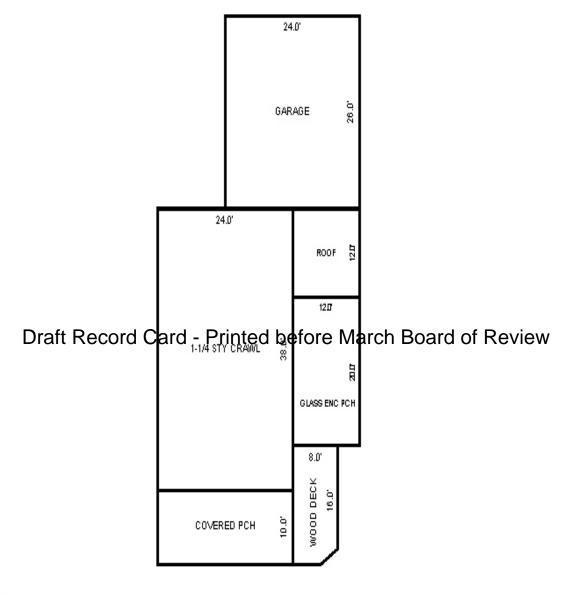

| County Multiplier = 1<br>Phy/Ab.Phy/Func/Econ/<br><<<< Calculations to                                                                                                                                                        | 1.38 =><br>/Comb.%Good= 96/100/1                                                                                                                                                                                                                             | Cos<br>00/100/96.0, Depr                                                 | t New =<br>.Cost =<br>lete pricing.                                                                                                                           | 789<br>757                                           |





Verified Grantee Sale Sale Inst. Terms of Sale Liber Prcnt. Grantor Price Date Type & Page By Trans. 117,000 09/01/1996 WD 307:67 Download 0.0 Property Address Class: 401 RESIDENTIAL-I Zoning: Building Permit(s) Date Number Status 7449 W WHITE BIRCH CT School: LAKE CITY - 57020 09/09/2004 20040349 Complete New House P.R.E. 0% Owner's Name/Address MAP #: TIEMAN JAMES & LYNN 2017 Est TCV 394,934 TCV/TFA: 169.43 292 STON GLEN COURT X Improved Vacant Land Value Estimates for Land Table RES 3.LAKE MISSAUKEE NORTH SHORE AREAS SALINE MI 48176 Public \* Factors \* Improvements Description Frontage Depth Front Depth Rate %Adj. Reason Value GROUP A 1800 65.00 143.00 0.9763 1.0000 1800 100 114,224 Dirt Road Tax Description 65 Actual Front Feet, 0.21 Total Acres Total Est. Land Value = 114,224 Gra