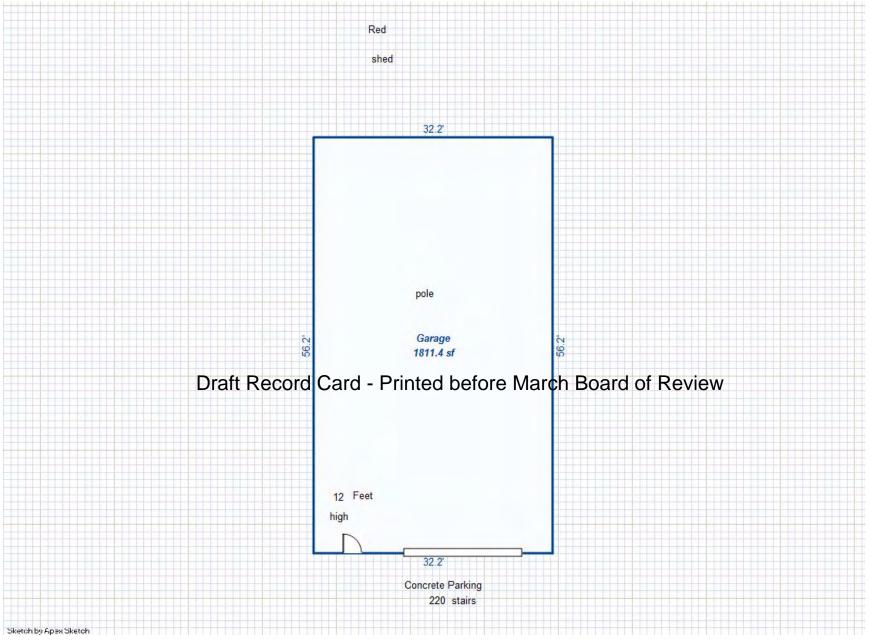

|                                                                                                                                                                                                                                                                                                                                                                                                                                                                                                                                                                                                                                                                                                                                                                                                                                                                                                                                                                                                                                                                                                                                                                                                                                                                                                                                                                                                                                                                                                                                                                                                                                                                                                                                                                                                                                                                                                                                                                                                                                                                                                                                  | Grantee            |                          |                                                                                                                                                                                                   | Sale                 | Sale         | Inst.                  | Terms of Sale                           | Libe                       |              | Verified |        | Prcnt        |
|----------------------------------------------------------------------------------------------------------------------------------------------------------------------------------------------------------------------------------------------------------------------------------------------------------------------------------------------------------------------------------------------------------------------------------------------------------------------------------------------------------------------------------------------------------------------------------------------------------------------------------------------------------------------------------------------------------------------------------------------------------------------------------------------------------------------------------------------------------------------------------------------------------------------------------------------------------------------------------------------------------------------------------------------------------------------------------------------------------------------------------------------------------------------------------------------------------------------------------------------------------------------------------------------------------------------------------------------------------------------------------------------------------------------------------------------------------------------------------------------------------------------------------------------------------------------------------------------------------------------------------------------------------------------------------------------------------------------------------------------------------------------------------------------------------------------------------------------------------------------------------------------------------------------------------------------------------------------------------------------------------------------------------------------------------------------------------------------------------------------------------|--------------------|--------------------------|---------------------------------------------------------------------------------------------------------------------------------------------------------------------------------------------------|----------------------|--------------|------------------------|-----------------------------------------|----------------------------|--------------|----------|--------|--------------|
|                                                                                                                                                                                                                                                                                                                                                                                                                                                                                                                                                                                                                                                                                                                                                                                                                                                                                                                                                                                                                                                                                                                                                                                                                                                                                                                                                                                                                                                                                                                                                                                                                                                                                                                                                                                                                                                                                                                                                                                                                                                                                                                                  |                    |                          |                                                                                                                                                                                                   | Price                | Date         | Type                   |                                         | & Pa                       | lge          | Ву       |        | Trans        |
|                                                                                                                                                                                                                                                                                                                                                                                                                                                                                                                                                                                                                                                                                                                                                                                                                                                                                                                                                                                                                                                                                                                                                                                                                                                                                                                                                                                                                                                                                                                                                                                                                                                                                                                                                                                                                                                                                                                                                                                                                                                                                                                                  |                    |                          |                                                                                                                                                                                                   |                      |              |                        |                                         |                            |              |          |        |              |
|                                                                                                                                                                                                                                                                                                                                                                                                                                                                                                                                                                                                                                                                                                                                                                                                                                                                                                                                                                                                                                                                                                                                                                                                                                                                                                                                                                                                                                                                                                                                                                                                                                                                                                                                                                                                                                                                                                                                                                                                                                                                                                                                  |                    |                          |                                                                                                                                                                                                   |                      |              |                        |                                         |                            |              |          |        |              |
|                                                                                                                                                                                                                                                                                                                                                                                                                                                                                                                                                                                                                                                                                                                                                                                                                                                                                                                                                                                                                                                                                                                                                                                                                                                                                                                                                                                                                                                                                                                                                                                                                                                                                                                                                                                                                                                                                                                                                                                                                                                                                                                                  |                    |                          |                                                                                                                                                                                                   |                      |              |                        |                                         |                            |              |          |        |              |
|                                                                                                                                                                                                                                                                                                                                                                                                                                                                                                                                                                                                                                                                                                                                                                                                                                                                                                                                                                                                                                                                                                                                                                                                                                                                                                                                                                                                                                                                                                                                                                                                                                                                                                                                                                                                                                                                                                                                                                                                                                                                                                                                  |                    |                          |                                                                                                                                                                                                   |                      |              |                        |                                         |                            |              |          |        |              |
| roperty Address                                                                                                                                                                                                                                                                                                                                                                                                                                                                                                                                                                                                                                                                                                                                                                                                                                                                                                                                                                                                                                                                                                                                                                                                                                                                                                                                                                                                                                                                                                                                                                                                                                                                                                                                                                                                                                                                                                                                                                                                                                                                                                                  |                    | Cla                      | ss: 402 RES                                                                                                                                                                                       | IDENTIAL-V           | Zoning:      | Buil                   | lding Permit(s)                         | D                          | ate Num      | lber     | Status |              |
| SARA DR                                                                                                                                                                                                                                                                                                                                                                                                                                                                                                                                                                                                                                                                                                                                                                                                                                                                                                                                                                                                                                                                                                                                                                                                                                                                                                                                                                                                                                                                                                                                                                                                                                                                                                                                                                                                                                                                                                                                                                                                                                                                                                                          |                    |                          | ool: LAKE C                                                                                                                                                                                       |                      |              |                        | 5 ( )                                   |                            |              |          |        |              |
|                                                                                                                                                                                                                                                                                                                                                                                                                                                                                                                                                                                                                                                                                                                                                                                                                                                                                                                                                                                                                                                                                                                                                                                                                                                                                                                                                                                                                                                                                                                                                                                                                                                                                                                                                                                                                                                                                                                                                                                                                                                                                                                                  |                    |                          | .E. 100% 04                                                                                                                                                                                       |                      |              |                        |                                         |                            |              |          |        |              |
| wner's Name/Address                                                                                                                                                                                                                                                                                                                                                                                                                                                                                                                                                                                                                                                                                                                                                                                                                                                                                                                                                                                                                                                                                                                                                                                                                                                                                                                                                                                                                                                                                                                                                                                                                                                                                                                                                                                                                                                                                                                                                                                                                                                                                                              |                    | MAP                      |                                                                                                                                                                                                   | /15/2002             |              |                        |                                         |                            |              |          |        |              |
| 'RILEY PATRICK M & CHERY                                                                                                                                                                                                                                                                                                                                                                                                                                                                                                                                                                                                                                                                                                                                                                                                                                                                                                                                                                                                                                                                                                                                                                                                                                                                                                                                                                                                                                                                                                                                                                                                                                                                                                                                                                                                                                                                                                                                                                                                                                                                                                         | 'L A               | MAP                      | #•                                                                                                                                                                                                | 0.01                 |              | 2 400                  |                                         |                            |              |          |        |              |
| )42 SARA DRIVE                                                                                                                                                                                                                                                                                                                                                                                                                                                                                                                                                                                                                                                                                                                                                                                                                                                                                                                                                                                                                                                                                                                                                                                                                                                                                                                                                                                                                                                                                                                                                                                                                                                                                                                                                                                                                                                                                                                                                                                                                                                                                                                   |                    |                          | - 1 -                                                                                                                                                                                             |                      | L7 Est TCV   |                        |                                         |                            |              |          |        |              |
| AKE CITY MI 49651                                                                                                                                                                                                                                                                                                                                                                                                                                                                                                                                                                                                                                                                                                                                                                                                                                                                                                                                                                                                                                                                                                                                                                                                                                                                                                                                                                                                                                                                                                                                                                                                                                                                                                                                                                                                                                                                                                                                                                                                                                                                                                                |                    | -                        | Vacant                                                                                                                                                                                            | Land V               | alue Estima  | ates for Land Table    |                                         | SUBS                       |              |          |        |              |
|                                                                                                                                                                                                                                                                                                                                                                                                                                                                                                                                                                                                                                                                                                                                                                                                                                                                                                                                                                                                                                                                                                                                                                                                                                                                                                                                                                                                                                                                                                                                                                                                                                                                                                                                                                                                                                                                                                                                                                                                                                                                                                                                  |                    |                          | Public                                                                                                                                                                                            |                      | Descrit      |                        |                                         | actors *                   | +- 07-1- D   |          |        |              |
|                                                                                                                                                                                                                                                                                                                                                                                                                                                                                                                                                                                                                                                                                                                                                                                                                                                                                                                                                                                                                                                                                                                                                                                                                                                                                                                                                                                                                                                                                                                                                                                                                                                                                                                                                                                                                                                                                                                                                                                                                                                                                                                                  |                    |                          | Improvement:                                                                                                                                                                                      | 5                    | Descrip      |                        | ontage Depth From<br>16.00 175.00 1.000 |                            | 10 30 100    | eason    |        | alue         |
| ax Description                                                                                                                                                                                                                                                                                                                                                                                                                                                                                                                                                                                                                                                                                                                                                                                                                                                                                                                                                                                                                                                                                                                                                                                                                                                                                                                                                                                                                                                                                                                                                                                                                                                                                                                                                                                                                                                                                                                                                                                                                                                                                                                   |                    | Dirt Road<br>Gravel Road |                                                                                                                                                                                                   |                      |              | nt Feet, 0.47 Total    |                                         | tal Est. La                | and Value =  |          | ,480   |              |
| SEC 13 T22N R8W LOT 1 S                                                                                                                                                                                                                                                                                                                                                                                                                                                                                                                                                                                                                                                                                                                                                                                                                                                                                                                                                                                                                                                                                                                                                                                                                                                                                                                                                                                                                                                                                                                                                                                                                                                                                                                                                                                                                                                                                                                                                                                                                                                                                                          | SOUTHSHORE FARMS   |                          | Paved Road                                                                                                                                                                                        |                      |              |                        |                                         |                            |              |          |        |              |
| UB.<br>omments/Influences                                                                                                                                                                                                                                                                                                                                                                                                                                                                                                                                                                                                                                                                                                                                                                                                                                                                                                                                                                                                                                                                                                                                                                                                                                                                                                                                                                                                                                                                                                                                                                                                                                                                                                                                                                                                                                                                                                                                                                                                                                                                                                        |                    |                          | Storm Sewer                                                                                                                                                                                       |                      |              |                        |                                         |                            |              |          |        |              |
|                                                                                                                                                                                                                                                                                                                                                                                                                                                                                                                                                                                                                                                                                                                                                                                                                                                                                                                                                                                                                                                                                                                                                                                                                                                                                                                                                                                                                                                                                                                                                                                                                                                                                                                                                                                                                                                                                                                                                                                                                                                                                                                                  |                    | _                        | Sidewalk<br>Water                                                                                                                                                                                 |                      |              |                        |                                         |                            |              |          |        |              |
|                                                                                                                                                                                                                                                                                                                                                                                                                                                                                                                                                                                                                                                                                                                                                                                                                                                                                                                                                                                                                                                                                                                                                                                                                                                                                                                                                                                                                                                                                                                                                                                                                                                                                                                                                                                                                                                                                                                                                                                                                                                                                                                                  |                    |                          | Sewer                                                                                                                                                                                             |                      |              |                        |                                         |                            |              |          |        |              |
|                                                                                                                                                                                                                                                                                                                                                                                                                                                                                                                                                                                                                                                                                                                                                                                                                                                                                                                                                                                                                                                                                                                                                                                                                                                                                                                                                                                                                                                                                                                                                                                                                                                                                                                                                                                                                                                                                                                                                                                                                                                                                                                                  |                    |                          |                                                                                                                                                                                                   |                      |              |                        |                                         |                            |              |          |        |              |
|                                                                                                                                                                                                                                                                                                                                                                                                                                                                                                                                                                                                                                                                                                                                                                                                                                                                                                                                                                                                                                                                                                                                                                                                                                                                                                                                                                                                                                                                                                                                                                                                                                                                                                                                                                                                                                                                                                                                                                                                                                                                                                                                  |                    | X                        | Electric                                                                                                                                                                                          |                      |              |                        |                                         |                            |              |          |        |              |
|                                                                                                                                                                                                                                                                                                                                                                                                                                                                                                                                                                                                                                                                                                                                                                                                                                                                                                                                                                                                                                                                                                                                                                                                                                                                                                                                                                                                                                                                                                                                                                                                                                                                                                                                                                                                                                                                                                                                                                                                                                                                                                                                  |                    | х                        | Gas                                                                                                                                                                                               |                      |              |                        |                                         |                            |              |          |        |              |
|                                                                                                                                                                                                                                                                                                                                                                                                                                                                                                                                                                                                                                                                                                                                                                                                                                                                                                                                                                                                                                                                                                                                                                                                                                                                                                                                                                                                                                                                                                                                                                                                                                                                                                                                                                                                                                                                                                                                                                                                                                                                                                                                  |                    | Х                        | Gas                                                                                                                                                                                               | Card                 | Printo       | d boforc               | March Board                             | d of Povi                  |              |          |        |              |
|                                                                                                                                                                                                                                                                                                                                                                                                                                                                                                                                                                                                                                                                                                                                                                                                                                                                                                                                                                                                                                                                                                                                                                                                                                                                                                                                                                                                                                                                                                                                                                                                                                                                                                                                                                                                                                                                                                                                                                                                                                                                                                                                  | D                  | x<br>raf                 | <sup>Gas</sup><br>Curb<br>B <b>ReCOED</b>                                                                                                                                                         | Card -               | Printe       | d before               | e March Board                           | d of Revie                 | ew           |          |        |              |
|                                                                                                                                                                                                                                                                                                                                                                                                                                                                                                                                                                                                                                                                                                                                                                                                                                                                                                                                                                                                                                                                                                                                                                                                                                                                                                                                                                                                                                                                                                                                                                                                                                                                                                                                                                                                                                                                                                                                                                                                                                                                                                                                  | D                  | ×<br>raf                 | Gas                                                                                                                                                                                               | ilities              | Printe       | d before               | e March Board                           | d of Revie                 | ew           |          |        |              |
|                                                                                                                                                                                                                                                                                                                                                                                                                                                                                                                                                                                                                                                                                                                                                                                                                                                                                                                                                                                                                                                                                                                                                                                                                                                                                                                                                                                                                                                                                                                                                                                                                                                                                                                                                                                                                                                                                                                                                                                                                                                                                                                                  | D                  | raf                      | Gas<br>Curb<br>St <b>ReCOSO</b><br>Standard Ut:<br>Underground                                                                                                                                    | ilities<br>Utils.    | Printe       | d before               | e March Board                           | d of Revie                 | ew           |          |        |              |
| Parcel Map                                                                                                                                                                                                                                                                                                                                                                                                                                                                                                                                                                                                                                                                                                                                                                                                                                                                                                                                                                                                                                                                                                                                                                                                                                                                                                                                                                                                                                                                                                                                                                                                                                                                                                                                                                                                                                                                                                                                                                                                                                                                                                                       | D                  | raft                     | Gas<br>Curb<br>Standard Ut                                                                                                                                                                        | ilities<br>Utils.    | Printe       | d before               | e March Board                           | d of Revie                 | ew           |          |        |              |
| Parcel Map                                                                                                                                                                                                                                                                                                                                                                                                                                                                                                                                                                                                                                                                                                                                                                                                                                                                                                                                                                                                                                                                                                                                                                                                                                                                                                                                                                                                                                                                                                                                                                                                                                                                                                                                                                                                                                                                                                                                                                                                                                                                                                                       | D                  | x<br>raf                 | Gas<br>Curb<br>St <b>ReCOIG</b><br>Standard Ut.<br>Underground<br>Topography (                                                                                                                    | ilities<br>Utils.    | Printe       | d before               | e March Board                           | d of Revie                 | ЭW           |          |        |              |
| Parcel Map                                                                                                                                                                                                                                                                                                                                                                                                                                                                                                                                                                                                                                                                                                                                                                                                                                                                                                                                                                                                                                                                                                                                                                                                                                                                                                                                                                                                                                                                                                                                                                                                                                                                                                                                                                                                                                                                                                                                                                                                                                                                                                                       | D                  | x<br>raf                 | Gas<br>Curb<br>Standard Ut<br>Underground<br>Topography of<br>Site<br>Level<br>Rolling                                                                                                            | ilities<br>Utils.    | Printe       | d before               | e March Board                           | d of Revie                 | ЭW           |          |        |              |
| Parcel Map                                                                                                                                                                                                                                                                                                                                                                                                                                                                                                                                                                                                                                                                                                                                                                                                                                                                                                                                                                                                                                                                                                                                                                                                                                                                                                                                                                                                                                                                                                                                                                                                                                                                                                                                                                                                                                                                                                                                                                                                                                                                                                                       | D                  | x<br>raf                 | Gas<br>Curb<br>Standard Ut<br>Underground<br>Topography of<br>Site<br>Level<br>Rolling<br>Low                                                                                                     | ilities<br>Utils.    | Printe       | d before               | e March Board                           | d of Revie                 | ЭW           |          |        |              |
| Parcel Map                                                                                                                                                                                                                                                                                                                                                                                                                                                                                                                                                                                                                                                                                                                                                                                                                                                                                                                                                                                                                                                                                                                                                                                                                                                                                                                                                                                                                                                                                                                                                                                                                                                                                                                                                                                                                                                                                                                                                                                                                                                                                                                       | D                  | x<br>raft<br>x           | Gas<br>Curb<br>Standard Ut:<br>Underground<br>Topography of<br>Site<br>Level<br>Rolling<br>Low<br>High                                                                                            | ilities<br>Utils.    | Printe       | d before               | e March Board                           | d of Revie                 | €W           |          |        |              |
| Pacel Map                                                                                                                                                                                                                                                                                                                                                                                                                                                                                                                                                                                                                                                                                                                                                                                                                                                                                                                                                                                                                                                                                                                                                                                                                                                                                                                                                                                                                                                                                                                                                                                                                                                                                                                                                                                                                                                                                                                                                                                                                                                                                                                        | D                  | x<br>raft<br>x           | Gas<br>Curb<br>Standard Ut:<br>Underground<br>Topography of<br>Site<br>Level<br>Rolling<br>Low<br>High<br>Landscaped                                                                              | ilities<br>Utils.    | Printe       | d before               | e March Board                           | d of Revie                 | ew           |          |        |              |
| Parcel Map                                                                                                                                                                                                                                                                                                                                                                                                                                                                                                                                                                                                                                                                                                                                                                                                                                                                                                                                                                                                                                                                                                                                                                                                                                                                                                                                                                                                                                                                                                                                                                                                                                                                                                                                                                                                                                                                                                                                                                                                                                                                                                                       | D                  | x<br>raft<br>x           | Gas<br>Curb<br>Standard Ut:<br>Underground<br>Topography of<br>Site<br>Level<br>Rolling<br>Low<br>High<br>Landscaped<br>Swamp                                                                     | ilities<br>Utils.    | Printe       | d before               | e March Board                           | d of Revie                 | €W           |          |        |              |
| Parcel Map                                                                                                                                                                                                                                                                                                                                                                                                                                                                                                                                                                                                                                                                                                                                                                                                                                                                                                                                                                                                                                                                                                                                                                                                                                                                                                                                                                                                                                                                                                                                                                                                                                                                                                                                                                                                                                                                                                                                                                                                                                                                                                                       | D                  | x<br>raft<br>x           | Gas<br>Curb<br>Standard Ut:<br>Underground<br>Topography of<br>Site<br>Level<br>Rolling<br>Low<br>High<br>Landscaped<br>Swamp<br>Wooded                                                           | ilities<br>Utils.    | Printe       | d before               | e March Board                           | d of Revie                 | €W           |          |        |              |
| Parcel Map                                                                                                                                                                                                                                                                                                                                                                                                                                                                                                                                                                                                                                                                                                                                                                                                                                                                                                                                                                                                                                                                                                                                                                                                                                                                                                                                                                                                                                                                                                                                                                                                                                                                                                                                                                                                                                                                                                                                                                                                                                                                                                                       | D                  | x<br>raft<br>x           | Gas<br>Curb<br>Standard Ut:<br>Underground<br>Topography of<br>Site<br>Level<br>Rolling<br>Low<br>High<br>Landscaped<br>Swamp<br>Wooded<br>Pond                                                   | ilities<br>Utils.    | Printe       | d before               | e March Board                           | d of Revie                 | €W           |          |        |              |
| Parcel Map                                                                                                                                                                                                                                                                                                                                                                                                                                                                                                                                                                                                                                                                                                                                                                                                                                                                                                                                                                                                                                                                                                                                                                                                                                                                                                                                                                                                                                                                                                                                                                                                                                                                                                                                                                                                                                                                                                                                                                                                                                                                                                                       | D                  | x<br>raft<br>x           | Gas<br>Curb<br>Standard Ut:<br>Underground<br>Topography of<br>Site<br>Level<br>Rolling<br>Low<br>High<br>Landscaped<br>Swamp<br>Wooded<br>Pond<br>Waterfront                                     | ilities<br>Utils.    | Printe       | d before               | e March Board                           | d of Revie                 | €W           |          |        |              |
| Parcel Map                                                                                                                                                                                                                                                                                                                                                                                                                                                                                                                                                                                                                                                                                                                                                                                                                                                                                                                                                                                                                                                                                                                                                                                                                                                                                                                                                                                                                                                                                                                                                                                                                                                                                                                                                                                                                                                                                                                                                                                                                                                                                                                       | D                  | x<br>x<br>x              | Gas<br>Curb<br>Standard Ut:<br>Underground<br>Topography of<br>Site<br>Level<br>Rolling<br>Low<br>High<br>Landscaped<br>Swamp<br>Wooded<br>Pond                                                   | ilities<br>Utils.    | Printe       | d before               |                                         | d of Revie                 | €W           |          |        |              |
| Parcel Map                                                                                                                                                                                                                                                                                                                                                                                                                                                                                                                                                                                                                                                                                                                                                                                                                                                                                                                                                                                                                                                                                                                                                                                                                                                                                                                                                                                                                                                                                                                                                                                                                                                                                                                                                                                                                                                                                                                                                                                                                                                                                                                       | D                  | x<br>raft<br>x<br>x      | Gas<br>Curb<br>Standard Ut:<br>Underground<br>Topography of<br>Site<br>Level<br>Rolling<br>Low<br>High<br>Landscaped<br>Swamp<br>Wooded<br>Pond<br>Waterfront<br>Ravine<br>Wetland                | ilities<br>Utils.    | Printe       | d before               | d Building                              | d of Revie                 | Board        |          | 11/ 7  |              |
| Parcel Map                                                                                                                                                                                                                                                                                                                                                                                                                                                                                                                                                                                                                                                                                                                                                                                                                                                                                                                                                                                                                                                                                                                                                                                                                                                                                                                                                                                                                                                                                                                                                                                                                                                                                                                                                                                                                                                                                                                                                                                                                                                                                                                       | D                  | x<br>raft<br>x<br>x      | Gas<br>Curb<br>Standard Ut:<br>Underground<br>Topography of<br>Site<br>Level<br>Rolling<br>Low<br>High<br>Landscaped<br>Swamp<br>Wooded<br>Pond<br>Waterfront<br>Ravine                           | ilities<br>Utils.    |              |                        | d Building                              |                            | Board        |          |        | Taxab<br>Val |
| Parcel Map                                                                                                                                                                                                                                                                                                                                                                                                                                                                                                                                                                                                                                                                                                                                                                                                                                                                                                                                                                                                                                                                                                                                                                                                                                                                                                                                                                                                                                                                                                                                                                                                                                                                                                                                                                                                                                                                                                                                                                                                                                                                                                                       | D                  | x<br>raft<br>x<br>x      | Gas<br>Curb<br>Standard Ut.<br>Underground<br>Topography of<br>Site<br>Level<br>Rolling<br>Low<br>High<br>Landscaped<br>Swamp<br>Wooded<br>Pond<br>Waterfront<br>Ravine<br>Wetland<br>Flood Plain | ilities<br>Utils.    |              | Lanc                   | d Building<br>e Value                   | Assessed                   | Board<br>Rev |          |        | Val          |
| Pacel Map                                                                                                                                                                                                                                                                                                                                                                                                                                                                                                                                                                                                                                                                                                                                                                                                                                                                                                                                                                                                                                                                                                                                                                                                                                                                                                                                                                                                                                                                                                                                                                                                                                                                                                                                                                                                                                                                                                                                                                                                                                                                                                                        | D                  | x<br>raft<br>x           | Gas<br>Curb<br>Standard Ut.<br>Underground<br>Topography of<br>Site<br>Level<br>Rolling<br>Low<br>High<br>Landscaped<br>Swamp<br>Wooded<br>Pond<br>Waterfront<br>Ravine<br>Wetland<br>Flood Plain | Utils.<br>Df<br>What | Year<br>2017 | Lanc<br>Value          | d Building<br>e Value<br>0 0 0          | Assessed<br>Value          | Board<br>Rev |          | ier    |              |
| Pacel Map<br>Final Science of the scie | : (c) 1999 - 2009. | x<br>raft<br>x           | Gas<br>Curb<br>Standard Ut:<br>Underground<br>Topography of<br>Site<br>Level<br>Rolling<br>Low<br>High<br>Landscaped<br>Swamp<br>Wooded<br>Pond<br>Waterfront<br>Ravine<br>Wetland<br>Flood Plain | Utils.<br>Df<br>What | Year<br>2017 | Lanc<br>Value<br>1,700 | d Building<br>e Value<br>0 0 0          | Assessed<br>Value<br>1,700 | Board<br>Rev |          | ler    | Val<br>1,18  |