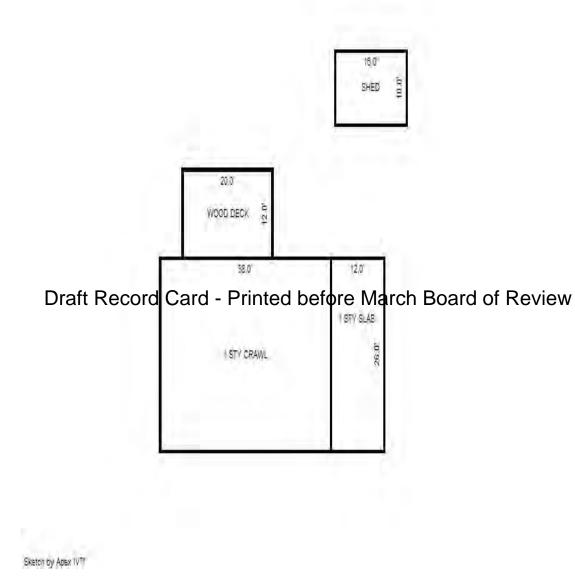

scription X Electric X Gas . SEC 13 T22N R8W LOT 22 SOUTHSHORE FARMS Curb SUB. Draft Record Card - Printed before March Board of Review Comments/Influences Standard Utilities CHG CLASS FOR C-5 TO CD GRG TO LIVING X Underground Utils. FOR 98 REMOVE NO PBG ADJ FOR 05 Topography of Site Х Level Rolling Low High Landscaped Swamp Wooded Pond Waterfront Ravine Wetland Year Land Building Assessed Board of Tribunal/ Taxable Flood Plain Value Review Value Value Other Value 1,700 32,800 2017 31,100 23,442C Who When What 2016 2,300 29,300 31,600 23,233C The Equalizer. Copyright (c) 1999 - 2009. 2015 2,300 24,200 26,500 23,164C Licensed To: Township of Lake, County of 2014 2,300 20,500 22,800 22,800S Missaukee, Michigan

Printed on

01/19/2017

# Parcel Number: 009-660-022-00

Printed on

01/19/2017



| Parcel Number: 009-660-02                              | 23-00            | Juriso                                                       | diction:                                                                                               | LAKE TOW             | NSHIP                        | (             | County: Missaukee               | PL               | inted on           |                    | 01/19/2017       |
|--------------------------------------------------------|------------------|--------------------------------------------------------------|--------------------------------------------------------------------------------------------------------|----------------------|------------------------------|---------------|---------------------------------|------------------|