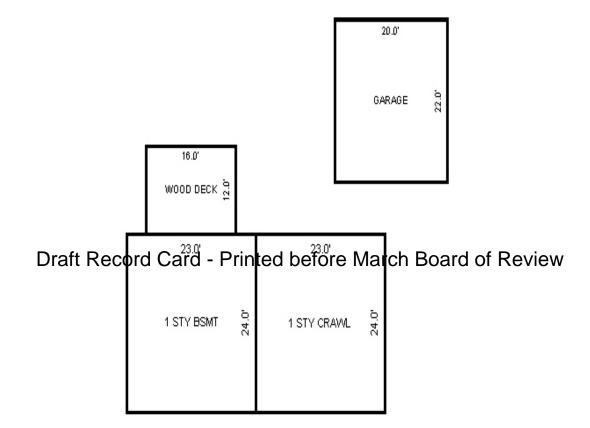

|                                                                                                                                                                                                                                                                                                                                                                                                                                                                                                                                                                                                                                                                                                                                                                                                                                                                                                                                                                                                                                                                                                                                                                                                                                                                                                                                                                                                                                                                                                                                                                                                                                                                                                                                                                                                                                                                                                                                                                                                                                                                                                                                  | Grantee            |                          |                                                                                                                                                                                                   | Sale                 | Sale         | Inst.                  | Terms of Sale                           | Libe                       |              | Verified |        | Prcnt        |
|----------------------------------------------------------------------------------------------------------------------------------------------------------------------------------------------------------------------------------------------------------------------------------------------------------------------------------------------------------------------------------------------------------------------------------------------------------------------------------------------------------------------------------------------------------------------------------------------------------------------------------------------------------------------------------------------------------------------------------------------------------------------------------------------------------------------------------------------------------------------------------------------------------------------------------------------------------------------------------------------------------------------------------------------------------------------------------------------------------------------------------------------------------------------------------------------------------------------------------------------------------------------------------------------------------------------------------------------------------------------------------------------------------------------------------------------------------------------------------------------------------------------------------------------------------------------------------------------------------------------------------------------------------------------------------------------------------------------------------------------------------------------------------------------------------------------------------------------------------------------------------------------------------------------------------------------------------------------------------------------------------------------------------------------------------------------------------------------------------------------------------|--------------------|--------------------------|---------------------------------------------------------------------------------------------------------------------------------------------------------------------------------------------------|----------------------|--------------|------------------------|-----------------------------------------|----------------------------|--------------|----------|--------|--------------|
|                                                                                                                                                                                                                                                                                                                                                                                                                                                                                                                                                                                                                                                                                                                                                                                                                                                                                                                                                                                                                                                                                                                                                                                                                                                                                                                                                                                                                                                                                                                                                                                                                                                                                                                                                                                                                                                                                                                                                                                                                                                                                                                                  |                    |                          |                                                                                                                                                                                                   | Price                | Date         | Type                   |                                         | & Pa                       | lge          | Ву       |        | Trans        |
|                                                                                                                                                                                                                                                                                                                                                                                                                                                                                                                                                                                                                                                                                                                                                                                                                                                                                                                                                                                                                                                                                                                                                                                                                                                                                                                                                                                                                                                                                                                                                                                                                                                                                                                                                                                                                                                                                                                                                                                                                                                                                                                                  |                    |                          |                                                                                                                                                                                                   |                      |              |                        |                                         |                            |              |          |        |              |
|                                                                                                                                                                                                                                                                                                                                                                                                                                                                                                                                                                                                                                                                                                                                                                                                                                                                                                                                                                                                                                                                                                                                                                                                                                                                                                                                                                                                                                                                                                                                                                                                                                                                                                                                                                                                                                                                                                                                                                                                                                                                                                                                  |                    |                          |                                                                                                                                                                                                   |                      |              |                        |                                         |                            |              |          |        |              |
|                                                                                                                                                                                                                                                                                                                                                                                                                                                                                                                                                                                                                                                                                                                                                                                                                                                                                                                                                                                                                                                                                                                                                                                                                                                                                                                                                                                                                                                                                                                                                                                                                                                                                                                                                                                                                                                                                                                                                                                                                                                                                                                                  |                    |                          |                                                                                                                                                                                                   |                      |              |                        |                                         |                            |              |          |        |              |
|                                                                                                                                                                                                                                                                                                                                                                                                                                                                                                                                                                                                                                                                                                                                                                                                                                                                                                                                                                                                                                                                                                                                                                                                                                                                                                                                                                                                                                                                                                                                                                                                                                                                                                                                                                                                                                                                                                                                                                                                                                                                                                                                  |                    |                          |                                                                                                                                                                                                   |                      |              |                        |                                         |                            |              |          |        |              |
| roperty Address                                                                                                                                                                                                                                                                                                                                                                                                                                                                                                                                                                                                                                                                                                                                                                                                                                                                                                                                                                                                                                                                                                                                                                                                                                                                                                                                                                                                                                                                                                                                                                                                                                                                                                                                                                                                                                                                                                                                                                                                                                                                                                                  |                    | Cla                      | ss: 402 RES                                                                                                                                                                                       | IDENTIAL-V           | Zoning:      | Buil                   | lding Permit(s)                         | D                          | ate Num      | lber     | Status |              |
| SARA DR                                                                                                                                                                                                                                                                                                                                                                                                                                                                                                                                                                                                                                                                                                                                                                                                                                                                                                                                                                                                                                                                                                                                                                                                                                                                                                                                                                                                                                                                                                                                                                                                                                                                                                                                                                                                                                                                                                                                                                                                                                                                                                                          |                    |                          | ool: LAKE C                                                                                                                                                                                       |                      |              |                        | 5 ( )                                   |                            |              |          |        |              |
|                                                                                                                                                                                                                                                                                                                                                                                                                                                                                                                                                                                                                                                                                                                                                                                                                                                                                                                                                                                                                                                                                                                                                                                                                                                                                                                                                                                                                                                                                                                                                                                                                                                                                                                                                                                                                                                                                                                                                                                                                                                                                                                                  |                    |                          | .E. 100% 04                                                                                                                                                                                       |                      |              |                        |                                         |                            |              |          |        |              |
| wner's Name/Address                                                                                                                                                                                                                                                                                                                                                                                                                                                                                                                                                                                                                                                                                                                                                                                                                                                                                                                                                                                                                                                                                                                                                                                                                                                                                                                                                                                                                                                                                                                                                                                                                                                                                                                                                                                                                                                                                                                                                                                                                                                                                                              |                    | MAP                      |                                                                                                                                                                                                   | /15/2002             |              |                        |                                         |                            |              |          |        |              |
| 'RILEY PATRICK M & CHERY                                                                                                                                                                                                                                                                                                                                                                                                                                                                                                                                                                                                                                                                                                                                                                                                                                                                                                                                                                                                                                                                                                                                                                                                                                                                                                                                                                                                                                                                                                                                                                                                                                                                                                                                                                                                                                                                                                                                                                                                                                                                                                         | 'L A               | MAP                      | #•                                                                                                                                                                                                | 0.01                 |              | 2 400                  |                                         |                            |              |          |        |              |
| )42 SARA DRIVE                                                                                                                                                                                                                                                                                                                                                                                                                                                                                                                                                                                                                                                                                                                                                                                                                                                                                                                                                                                                                                                                                                                                                                                                                                                                                                                                                                                                                                                                                                                                                                                                                                                                                                                                                                                                                                                                                                                                                                                                                                                                                                                   |                    |                          | - 1 -                                                                                                                                                                                             |                      | L7 Est TCV   |                        |                                         |                            |              |          |        |              |
| AKE CITY MI 49651                                                                                                                                                                                                                                                                                                                                                                                                                                                                                                                                                                                                                                                                                                                                                                                                                                                                                                                                                                                                                                                                                                                                                                                                                                                                                                                                                                                                                                                                                                                                                                                                                                                                                                                                                                                                                                                                                                                                                                                                                                                                                                                |                    | -                        | Vacant                                                                                                                                                                                            | Land V               | alue Estima  | ates for Land Table    |                                         | SUBS                       |              |          |        |              |
|                                                                                                                                                                                                                                                                                                                                                                                                                                                                                                                                                                                                                                                                                                                                                                                                                                                                                                                                                                                                                                                                                                                                                                                                                                                                                                                                                                                                                                                                                                                                                                                                                                                                                                                                                                                                                                                                                                                                                                                                                                                                                                                                  |                    |                          | Public                                                                                                                                                                                            |                      | Descrit      |                        |                                         | actors *                   | +- 07-1- D   |          |        |              |
|                                                                                                                                                                                                                                                                                                                                                                                                                                                                                                                                                                                                                                                                                                                                                                                                                                                                                                                                                                                                                                                                                                                                                                                                                                                                                                                                                                                                                                                                                                                                                                                                                                                                                                                                                                                                                                                                                                                                                                                                                                                                                                                                  |                    |                          | Improvement:                                                                                                                                                                                      | 5                    | Descrip      |                        | ontage Depth From<br>16.00 175.00 1.000 |                            | 10 30 100    | eason    |        | alue         |
| ax Description                                                                                                                                                                                                                                                                                                                                                                                                                                                                                                                                                                                                                                                                                                                                                                                                                                                                                                                                                                                                                                                                                                                                                                                                                                                                                                                                                                                                                                                                                                                                                                                                                                                                                                                                                                                                                                                                                                                                                                                                                                                                                                                   |                    | Dirt Road<br>Gravel Road |                                                                                                                                                                                                   |                      |              | nt Feet, 0.47 Total    |                                         | tal Est. La                | and Value =  |          | ,480   |              |
| SEC 13 T22N R8W LOT 1 S                                                                                                                                                                                                                                                                                                                                                                                                                                                                                                                                                                                                                                                                                                                                                                                                                                                                                                                                                                                                                                                                                                                                                                                                                                                                                                                                                                                                                                                                                                                                                                                                                                                                                                                                                                                                                                                                                                                                                                                                                                                                                                          | SOUTHSHORE FARMS   |                          | Paved Road                                                                                                                                                                                        |                      |              |                        |                                         |                            |              |          |        |              |
| UB.<br>omments/Influences                                                                                                                                                                                                                                                                                                                                                                                                                                                                                                                                                                                                                                                                                                                                                                                                                                                                                                                                                                                                                                                                                                                                                                                                                                                                                                                                                                                                                                                                                                                                                                                                                                                                                                                                                                                                                                                                                                                                                                                                                                                                                                        |                    |                          | Storm Sewer                                                                                                                                                                                       |                      |              |                        |                                         |                            |              |          |        |              |
|                                                                                                                                                                                                                                                                                                                                                                                                                                                                                                                                                                                                                                                                                                                                                                                                                                                                                                                                                                                                                                                                                                                                                                                                                                                                                                                                                                                                                                                                                                                                                                                                                                                                                                                                                                                                                                                                                                                                                                                                                                                                                                                                  |                    | _                        | Sidewalk<br>Water                                                                                                                                                                                 |                      |              |                        |                                         |                            |              |          |        |              |
|                                                                                                                                                                                                                                                                                                                                                                                                                                                                                                                                                                                                                                                                                                                                                                                                                                                                                                                                                                                                                                                                                                                                                                                                                                                                                                                                                                                                                                                                                                                                                                                                                                                                                                                                                                                                                                                                                                                                                                                                                                                                                                                                  |                    |                          | Sewer                                                                                                                                                                                             |                      |              |                        |                                         |                            |              |          |        |              |
|                                                                                                                                                                                                                                                                                                                                                                                                                                                                                                                                                                                                                                                                                                                                                                                                                                                                                                                                                                                                                                                                                                                                                                                                                                                                                                                                                                                                                                                                                                                                                                                                                                                                                                                                                                                                                                                                                                                                                                                                                                                                                                                                  |                    |                          |                                                                                                                                                                                                   |                      |              |                        |                                         |                            |              |          |        |              |
|                                                                                                                                                                                                                                                                                                                                                                                                                                                                                                                                                                                                                                                                                                                                                                                                                                                                                                                                                                                                                                                                                                                                                                                                                                                                                                                                                                                                                                                                                                                                                                                                                                                                                                                                                                                                                                                                                                                                                                                                                                                                                                                                  |                    | X                        | Electric                                                                                                                                                                                          |                      |              |                        |                                         |                            |              |          |        |              |
|                                                                                                                                                                                                                                                                                                                                                                                                                                                                                                                                                                                                                                                                                                                                                                                                                                                                                                                                                                                                                                                                                                                                                                                                                                                                                                                                                                                                                                                                                                                                                                                                                                                                                                                                                                                                                                                                                                                                                                                                                                                                                                                                  |                    | х                        | Gas                                                                                                                                                                                               |                      |              |                        |                                         |                            |              |          |        |              |
|                                                                                                                                                                                                                                                                                                                                                                                                                                                                                                                                                                                                                                                                                                                                                                                                                                                                                                                                                                                                                                                                                                                                                                                                                                                                                                                                                                                                                                                                                                                                                                                                                                                                                                                                                                                                                                                                                                                                                                                                                                                                                                                                  |                    | Х                        | Gas                                                                                                                                                                                               | Card                 | Printo       | d boforc               | March Board                             | d of Povi                  |              |          |        |              |
|                                                                                                                                                                                                                                                                                                                                                                                                                                                                                                                                                                                                                                                                                                                                                                                                                                                                                                                                                                                                                                                                                                                                                                                                                                                                                                                                                                                                                                                                                                                                                                                                                                                                                                                                                                                                                                                                                                                                                                                                                                                                                                                                  | D                  | x<br>raf                 | <sup>Gas</sup><br>Curb<br>B <b>ReCOED</b>                                                                                                                                                         | Card -               | Printe       | d before               | e March Board                           | d of Revie                 | ew           |          |        |              |
|                                                                                                                                                                                                                                                                                                                                                                                                                                                                                                                                                                                                                                                                                                                                                                                                                                                                                                                                                                                                                                                                                                                                                                                                                                                                                                                                                                                                                                                                                                                                                                                                                                                                                                                                                                                                                                                                                                                                                                                                                                                                                                                                  | D                  | ×<br>raf                 | Gas                                                                                                                                                                                               | ilities              | Printe       | d before               | e March Board                           | d of Revie                 | ew           |          |        |              |
|                                                                                                                                                                                                                                                                                                                                                                                                                                                                                                                                                                                                                                                                                                                                                                                                                                                                                                                                                                                                                                                                                                                                                                                                                                                                                                                                                                                                                                                                                                                                                                                                                                                                                                                                                                                                                                                                                                                                                                                                                                                                                                                                  | D                  | raf                      | Gas<br>Curb<br>St <b>ReCOSO</b><br>Standard Ut:<br>Underground                                                                                                                                    | ilities<br>Utils.    | Printe       | d before               | e March Board                           | d of Revie                 | ew           |          |        |              |
| Parcel Map                                                                                                                                                                                                                                                                                                                                                                                                                                                                                                                                                                                                                                                                                                                                                                                                                                                                                                                                                                                                                                                                                                                                                                                                                                                                                                                                                                                                                                                                                                                                                                                                                                                                                                                                                                                                                                                                                                                                                                                                                                                                                                                       | D                  | raft                     | Gas<br>Curb<br>Standard Ut                                                                                                                                                                        | ilities<br>Utils.    | Printe       | d before               | e March Board                           | d of Revie                 | ew           |          |        |              |
| Parcel Map                                                                                                                                                                                                                                                                                                                                                                                                                                                                                                                                                                                                                                                                                                                                                                                                                                                                                                                                                                                                                                                                                                                                                                                                                                                                                                                                                                                                                                                                                                                                                                                                                                                                                                                                                                                                                                                                                                                                                                                                                                                                                                                       | D                  | x<br>raf                 | Gas<br>Curb<br>St <b>ReCOIG</b><br>Standard Ut.<br>Underground<br>Topography (                                                                                                                    | ilities<br>Utils.    | Printe       | d before               | e March Board                           | d of Revie                 | ЭW           |          |        |              |
| Parcel Map                                                                                                                                                                                                                                                                                                                                                                                                                                                                                                                                                                                                                                                                                                                                                                                                                                                                                                                                                                                                                                                                                                                                                                                                                                                                                                                                                                                                                                                                                                                                                                                                                                                                                                                                                                                                                                                                                                                                                                                                                                                                                                                       | D                  | x<br>raf                 | Gas<br>Curb<br>Standard Ut<br>Underground<br>Topography of<br>Site<br>Level<br>Rolling                                                                                                            | ilities<br>Utils.    | Printe       | d before               | e March Board                           | d of Revie                 | ЭW           |          |        |              |
| Parcel Map                                                                                                                                                                                                                                                                                                                                                                                                                                                                                                                                                                                                                                                                                                                                                                                                                                                                                                                                                                                                                                                                                                                                                                                                                                                                                                                                                                                                                                                                                                                                                                                                                                                                                                                                                                                                                                                                                                                                                                                                                                                                                                                       | D                  | x<br>raf                 | Gas<br>Curb<br>Standard Ut<br>Underground<br>Topography of<br>Site<br>Level<br>Rolling<br>Low                                                                                                     | ilities<br>Utils.    | Printe       | d before               | e March Board                           | d of Revie                 | ЭW           |          |        |              |
| Parcel Map                                                                                                                                                                                                                                                                                                                                                                                                                                                                                                                                                                                                                                                                                                                                                                                                                                                                                                                                                                                                                                                                                                                                                                                                                                                                                                                                                                                                                                                                                                                                                                                                                                                                                                                                                                                                                                                                                                                                                                                                                                                                                                                       | D                  | x<br>raft<br>x           | Gas<br>Curb<br>Standard Ut:<br>Underground<br>Topography of<br>Site<br>Level<br>Rolling<br>Low<br>High                                                                                            | ilities<br>Utils.    | Printe       | d before               | e March Board                           | d of Revie                 | €W           |          |        |              |
| Pacel Map                                                                                                                                                                                                                                                                                                                                                                                                                                                                                                                                                                                                                                                                                                                                                                                                                                                                                                                                                                                                                                                                                                                                                                                                                                                                                                                                                                                                                                                                                                                                                                                                                                                                                                                                                                                                                                                                                                                                                                                                                                                                                                                        | D                  | x<br>raft<br>x           | Gas<br>Curb<br>Standard Ut:<br>Underground<br>Topography of<br>Site<br>Level<br>Rolling<br>Low<br>High<br>Landscaped                                                                              | ilities<br>Utils.    | Printe       | d before               | e March Board                           | d of Revie                 | ew           |          |        |              |
| Parcel Map                                                                                                                                                                                                                                                                                                                                                                                                                                                                                                                                                                                                                                                                                                                                                                                                                                                                                                                                                                                                                                                                                                                                                                                                                                                                                                                                                                                                                                                                                                                                                                                                                                                                                                                                                                                                                                                                                                                                                                                                                                                                                                                       | D                  | x<br>raft<br>x           | Gas<br>Curb<br>Standard Ut:<br>Underground<br>Topography of<br>Site<br>Level<br>Rolling<br>Low<br>High<br>Landscaped<br>Swamp                                                                     | ilities<br>Utils.    | Printe       | d before               | e March Board                           | d of Revie                 | €W           |          |        |              |
| Parcel Map                                                                                                                                                                                                                                                                                                                                                                                                                                                                                                                                                                                                                                                                                                                                                                                                                                                                                                                                                                                                                                                                                                                                                                                                                                                                                                                                                                                                                                                                                                                                                                                                                                                                                                                                                                                                                                                                                                                                                                                                                                                                                                                       | D                  | x<br>raft<br>x           | Gas<br>Curb<br>Standard Ut:<br>Underground<br>Topography of<br>Site<br>Level<br>Rolling<br>Low<br>High<br>Landscaped<br>Swamp<br>Wooded                                                           | ilities<br>Utils.    | Printe       | d before               | e March Board                           | d of Revie                 | €W           |          |        |              |
| Parcel Map                                                                                                                                                                                                                                                                                                                                                                                                                                                                                                                                                                                                                                                                                                                                                                                                                                                                                                                                                                                                                                                                                                                                                                                                                                                                                                                                                                                                                                                                                                                                                                                                                                                                                                                                                                                                                                                                                                                                                                                                                                                                                                                       | D                  | x<br>raft<br>x           | Gas<br>Curb<br>Standard Ut:<br>Underground<br>Topography of<br>Site<br>Level<br>Rolling<br>Low<br>High<br>Landscaped<br>Swamp<br>Wooded<br>Pond                                                   | ilities<br>Utils.    | Printe       | d before               | e March Board                           | d of Revie                 | €W           |          |        |              |
| Parcel Map                                                                                                                                                                                                                                                                                                                                                                                                                                                                                                                                                                                                                                                                                                                                                                                                                                                                                                                                                                                                                                                                                                                                                                                                                                                                                                                                                                                                                                                                                                                                                                                                                                                                                                                                                                                                                                                                                                                                                                                                                                                                                                                       | D                  | x<br>raft<br>x           | Gas<br>Curb<br>Standard Ut:<br>Underground<br>Topography of<br>Site<br>Level<br>Rolling<br>Low<br>High<br>Landscaped<br>Swamp<br>Wooded<br>Pond<br>Waterfront                                     | ilities<br>Utils.    | Printe       | d before               | e March Board                           | d of Revie                 | €W           |          |        |              |
| Parcel Map                                                                                                                                                                                                                                                                                                                                                                                                                                                                                                                                                                                                                                                                                                                                                                                                                                                                                                                                                                                                                                                                                                                                                                                                                                                                                                                                                                                                                                                                                                                                                                                                                                                                                                                                                                                                                                                                                                                                                                                                                                                                                                                       | D                  | x<br>x<br>x              | Gas<br>Curb<br>Standard Ut:<br>Underground<br>Topography of<br>Site<br>Level<br>Rolling<br>Low<br>High<br>Landscaped<br>Swamp<br>Wooded<br>Pond                                                   | ilities<br>Utils.    | Printe       | d before               |                                         | d of Revie                 | €W           |          |        |              |
| Parcel Map                                                                                                                                                                                                                                                                                                                                                                                                                                                                                                                                                                                                                                                                                                                                                                                                                                                                                                                                                                                                                                                                                                                                                                                                                                                                                                                                                                                                                                                                                                                                                                                                                                                                                                                                                                                                                                                                                                                                                                                                                                                                                                                       | D                  | x<br>raft<br>x<br>x      | Gas<br>Curb<br>Standard Ut:<br>Underground<br>Topography of<br>Site<br>Level<br>Rolling<br>Low<br>High<br>Landscaped<br>Swamp<br>Wooded<br>Pond<br>Waterfront<br>Ravine<br>Wetland                | ilities<br>Utils.    | Printe       | d before               | d Building                              | d of Revie                 | Board        |          | 11/ 7  |              |
| Parcel Map                                                                                                                                                                                                                                                                                                                                                                                                                                                                                                                                                                                                                                                                                                                                                                                                                                                                                                                                                                                                                                                                                                                                                                                                                                                                                                                                                                                                                                                                                                                                                                                                                                                                                                                                                                                                                                                                                                                                                                                                                                                                                                                       | D                  | x<br>raft<br>x<br>x      | Gas<br>Curb<br>Standard Ut:<br>Underground<br>Topography of<br>Site<br>Level<br>Rolling<br>Low<br>High<br>Landscaped<br>Swamp<br>Wooded<br>Pond<br>Waterfront<br>Ravine                           | ilities<br>Utils.    |              |                        | d Building                              |                            | Board        |          |        | Taxab<br>Val |
| Parcel Map                                                                                                                                                                                                                                                                                                                                                                                                                                                                                                                                                                                                                                                                                                                                                                                                                                                                                                                                                                                                                                                                                                                                                                                                                                                                                                                                                                                                                                                                                                                                                                                                                                                                                                                                                                                                                                                                                                                                                                                                                                                                                                                       | D                  | x<br>raft<br>x<br>x      | Gas<br>Curb<br>Standard Ut.<br>Underground<br>Topography of<br>Site<br>Level<br>Rolling<br>Low<br>High<br>Landscaped<br>Swamp<br>Wooded<br>Pond<br>Waterfront<br>Ravine<br>Wetland<br>Flood Plain | ilities<br>Utils.    |              | Lanc                   | d Building<br>e Value                   | Assessed                   | Board<br>Rev |          |        | Val          |
| Pacel Map                                                                                                                                                                                                                                                                                                                                                                                                                                                                                                                                                                                                                                                                                                                                                                                                                                                                                                                                                                                                                                                                                                                                                                                                                                                                                                                                                                                                                                                                                                                                                                                                                                                                                                                                                                                                                                                                                                                                                                                                                                                                                                                        | D                  | x<br>raft<br>x           | Gas<br>Curb<br>Standard Ut.<br>Underground<br>Topography of<br>Site<br>Level<br>Rolling<br>Low<br>High<br>Landscaped<br>Swamp<br>Wooded<br>Pond<br>Waterfront<br>Ravine<br>Wetland<br>Flood Plain | Utils.<br>Df<br>What | Year<br>2017 | Lanc<br>Value          | d Building<br>e Value<br>0 0 0          | Assessed<br>Value          | Board<br>Rev |          | ier    |              |
| Pacel Map<br>Final Science of the scie | : (c) 1999 - 2009. | x<br>raft<br>x           | Gas<br>Curb<br>Standard Ut:<br>Underground<br>Topography of<br>Site<br>Level<br>Rolling<br>Low<br>High<br>Landscaped<br>Swamp<br>Wooded<br>Pond<br>Waterfront<br>Ravine<br>Wetland<br>Flood Plain | Utils.<br>Df<br>What | Year<br>2017 | Lanc<br>Value<br>1,700 | d Building<br>e Value<br>0 0 0          | Assessed<br>Value<br>1,700 | Board<br>Rev |          | ler    | Val<br>1,18  |