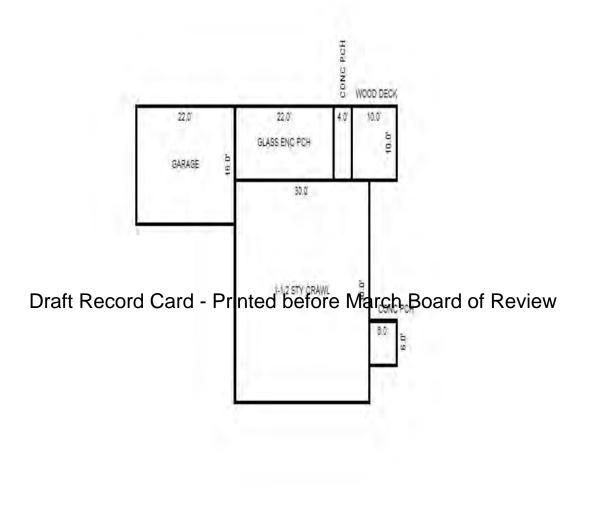

| 1<br>.Cost =<br>: 1 =                                                         | -1,300<br>103,452<br>144,833        |
| X Asphalt Shingle<br>Chimney: Brick                                    | Cntr.Sup:                                                                                           | 2000 Gal Septic<br>Lump Sum Items:                                                                    |                                                                                             |                                                                                                               |                                                                         |                                                                               |                                     |



Sketch by Apex IVTV

Printed on 01/19/2017 Parcel Number: 009-680-004-00 Jurisdiction: LAKE TOWNSHIP County: Missaukee Sale Sale Inst. Terms of Sale Liber Verified Grantor Grantee Price Date Type & Page By Property Address Class: 401 RESIDENTIAL-I Zoning: Building Permit(s) Date Number Status 7469 W WHITE BIRCH AVE School: LAKE CITY - 57020 P.R.E. 0% Owner's Name/Address MAP #: FEIGHNER RUSSELL D & MAXINE 2017 Est TCV 257,189 TCV/TFA: 198.60 TRUSTEES X Improved Vacant Land Value Estimates for Land Table RES 3.LAKE MISSAUKEE NORTH SHORE AREAS 8228 HAYES ROAD MIDDLETON MI 48856 Public \* Factors \* Improvements Description Frontage Depth Front Depth Rate %Adj. Reason GROUP A 1800 61.00 179.00 0.9951 1.0000 1800 100 109,257 Dirt Road Tax Description 61 Actual Front Feet, 0.25 Total Acres To