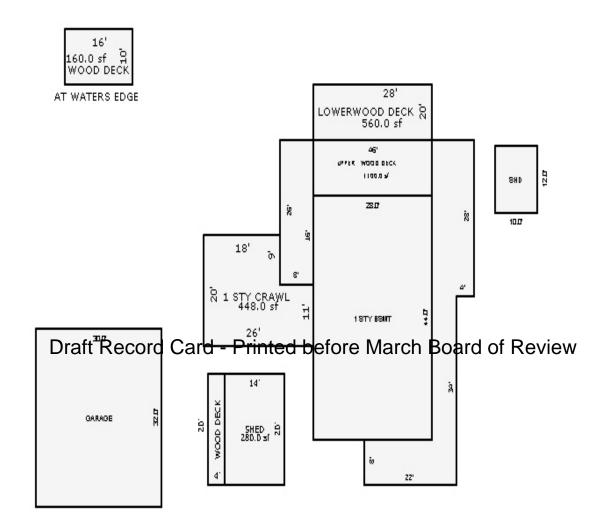

|                                                                                                                                                                                                                                                                                                                                                                                                                                                                                                                                                                                                                                                                                                                                                                                                                                                                                                                                                                                                                                                                                                                                                                                                                                                                                                                                                                                                                                                                                                                                                                                                                                                                                                                                                                                                                                                                                                                                                                                                                                                                                                                                  | Grantee            |                          |                                                                                                                                                                                                   | Sale                 | Sale         | Inst.                  | Terms of Sale                           | Libe                       |              | Verified |        | Prcnt        |
|----------------------------------------------------------------------------------------------------------------------------------------------------------------------------------------------------------------------------------------------------------------------------------------------------------------------------------------------------------------------------------------------------------------------------------------------------------------------------------------------------------------------------------------------------------------------------------------------------------------------------------------------------------------------------------------------------------------------------------------------------------------------------------------------------------------------------------------------------------------------------------------------------------------------------------------------------------------------------------------------------------------------------------------------------------------------------------------------------------------------------------------------------------------------------------------------------------------------------------------------------------------------------------------------------------------------------------------------------------------------------------------------------------------------------------------------------------------------------------------------------------------------------------------------------------------------------------------------------------------------------------------------------------------------------------------------------------------------------------------------------------------------------------------------------------------------------------------------------------------------------------------------------------------------------------------------------------------------------------------------------------------------------------------------------------------------------------------------------------------------------------|--------------------|--------------------------|---------------------------------------------------------------------------------------------------------------------------------------------------------------------------------------------------|----------------------|--------------|------------------------|-----------------------------------------|----------------------------|--------------|----------|--------|--------------|
|                                                                                                                                                                                                                                                                                                                                                                                                                                                                                                                                                                                                                                                                                                                                                                                                                                                                                                                                                                                                                                                                                                                                                                                                                                                                                                                                                                                                                                                                                                                                                                                                                                                                                                                                                                                                                                                                                                                                                                                                                                                                                                                                  |                    |                          |                                                                                                                                                                                                   | Price                | Date         | Type                   |                                         | & Pa                       | lge          | Ву       |        | Trans        |
|                                                                                                                                                                                                                                                                                                                                                                                                                                                                                                                                                                                                                                                                                                                                                                                                                                                                                                                                                                                                                                                                                                                                                                                                                                                                                                                                                                                                                                                                                                                                                                                                                                                                                                                                                                                                                                                                                                                                                                                                                                                                                                                                  |                    |                          |                                                                                                                                                                                                   |                      |              |                        |                                         |                            |              |          |        |              |
|                                                                                                                                                                                                                                                                                                                                                                                                                                                                                                                                                                                                                                                                                                                                                                                                                                                                                                                                                                                                                                                                                                                                                                                                                                                                                                                                                                                                                                                                                                                                                                                                                                                                                                                                                                                                                                                                                                                                                                                                                                                                                                                                  |                    |                          |                                                                                                                                                                                                   |                      |              |                        |                                         |                            |              |          |        |              |
|                                                                                                                                                                                                                                                                                                                                                                                                                                                                                                                                                                                                                                                                                                                                                                                                                                                                                                                                                                                                                                                                                                                                                                                                                                                                                                                                                                                                                                                                                                                                                                                                                                                                                                                                                                                                                                                                                                                                                                                                                                                                                                                                  |                    |                          |                                                                                                                                                                                                   |                      |              |                        |                                         |                            |              |          |        |              |
|                                                                                                                                                                                                                                                                                                                                                                                                                                                                                                                                                                                                                                                                                                                                                                                                                                                                                                                                                                                                                                                                                                                                                                                                                                                                                                                                                                                                                                                                                                                                                                                                                                                                                                                                                                                                                                                                                                                                                                                                                                                                                                                                  |                    |                          |                                                                                                                                                                                                   |                      |              |                        |                                         |                            |              |          |        |              |
| roperty Address                                                                                                                                                                                                                                                                                                                                                                                                                                                                                                                                                                                                                                                                                                                                                                                                                                                                                                                                                                                                                                                                                                                                                                                                                                                                                                                                                                                                                                                                                                                                                                                                                                                                                                                                                                                                                                                                                                                                                                                                                                                                                                                  |                    | Cla                      | ss: 402 RES                                                                                                                                                                                       | IDENTIAL-V           | Zoning:      | Buil                   | lding Permit(s)                         | D                          | ate Num      | lber     | Status |              |
| SARA DR                                                                                                                                                                                                                                                                                                                                                                                                                                                                                                                                                                                                                                                                                                                                                                                                                                                                                                                                                                                                                                                                                                                                                                                                                                                                                                                                                                                                                                                                                                                                                                                                                                                                                                                                                                                                                                                                                                                                                                                                                                                                                                                          |                    |                          | ool: LAKE C                                                                                                                                                                                       |                      |              |                        | 5 ( )                                   |                            |              |          |        |              |
|                                                                                                                                                                                                                                                                                                                                                                                                                                                                                                                                                                                                                                                                                                                                                                                                                                                                                                                                                                                                                                                                                                                                                                                                                                                                                                                                                                                                                                                                                                                                                                                                                                                                                                                                                                                                                                                                                                                                                                                                                                                                                                                                  |                    |                          | .E. 100% 04                                                                                                                                                                                       |                      |              |                        |                                         |                            |              |          |        |              |
| wner's Name/Address                                                                                                                                                                                                                                                                                                                                                                                                                                                                                                                                                                                                                                                                                                                                                                                                                                                                                                                                                                                                                                                                                                                                                                                                                                                                                                                                                                                                                                                                                                                                                                                                                                                                                                                                                                                                                                                                                                                                                                                                                                                                                                              |                    | MAP                      |                                                                                                                                                                                                   | /15/2002             |              |                        |                                         |                            |              |          |        |              |
| 'RILEY PATRICK M & CHERY                                                                                                                                                                                                                                                                                                                                                                                                                                                                                                                                                                                                                                                                                                                                                                                                                                                                                                                                                                                                                                                                                                                                                                                                                                                                                                                                                                                                                                                                                                                                                                                                                                                                                                                                                                                                                                                                                                                                                                                                                                                                                                         | 'L A               | MAP                      | #•                                                                                                                                                                                                | 0.01                 |              | 2 400                  |                                         |                            |              |          |        |              |
| )42 SARA DRIVE                                                                                                                                                                                                                                                                                                                                                                                                                                                                                                                                                                                                                                                                                                                                                                                                                                                                                                                                                                                                                                                                                                                                                                                                                                                                                                                                                                                                                                                                                                                                                                                                                                                                                                                                                                                                                                                                                                                                                                                                                                                                                                                   |                    |                          | - 1 -                                                                                                                                                                                             |                      | L7 Est TCV   |                        |                                         |                            |              |          |        |              |
| AKE CITY MI 49651                                                                                                                                                                                                                                                                                                                                                                                                                                                                                                                                                                                                                                                                                                                                                                                                                                                                                                                                                                                                                                                                                                                                                                                                                                                                                                                                                                                                                                                                                                                                                                                                                                                                                                                                                                                                                                                                                                                                                                                                                                                                                                                |                    | -                        | Vacant                                                                                                                                                                                            | Land V               | alue Estima  | ates for Land Table    |                                         | SUBS                       |              |          |        |              |
|                                                                                                                                                                                                                                                                                                                                                                                                                                                                                                                                                                                                                                                                                                                                                                                                                                                                                                                                                                                                                                                                                                                                                                                                                                                                                                                                                                                                                                                                                                                                                                                                                                                                                                                                                                                                                                                                                                                                                                                                                                                                                                                                  |                    |                          | Public                                                                                                                                                                                            |                      | Descrit      |                        |                                         | actors *                   | +- 07-1- D   |          |        |              |
|                                                                                                                                                                                                                                                                                                                                                                                                                                                                                                                                                                                                                                                                                                                                                                                                                                                                                                                                                                                                                                                                                                                                                                                                                                                                                                                                                                                                                                                                                                                                                                                                                                                                                                                                                                                                                                                                                                                                                                                                                                                                                                                                  |                    |                          | Improvement:                                                                                                                                                                                      | 5                    | Descrip      |                        | ontage Depth From<br>16.00 175.00 1.000 |                            | 10 30 100    | eason    |        | alue         |
| ax Description                                                                                                                                                                                                                                                                                                                                                                                                                                                                                                                                                                                                                                                                                                                                                                                                                                                                                                                                                                                                                                                                                                                                                                                                                                                                                                                                                                                                                                                                                                                                                                                                                                                                                                                                                                                                                                                                                                                                                                                                                                                                                                                   |                    | Dirt Road<br>Gravel Road |                                                                                                                                                                                                   |                      |              | nt Feet, 0.47 Total    |                                         | tal Est. La                | and Value =  |          | ,480   |              |
| SEC 13 T22N R8W LOT 1 S                                                                                                                                                                                                                                                                                                                                                                                                                                                                                                                                                                                                                                                                                                                                                                                                                                                                                                                                                                                                                                                                                                                                                                                                                                                                                                                                                                                                                                                                                                                                                                                                                                                                                                                                                                                                                                                                                                                                                                                                                                                                                                          | SOUTHSHORE FARMS   |                          | Paved Road                                                                                                                                                                                        |                      |              |                        |                                         |                            |              |          |        |              |
| UB.<br>omments/Influences                                                                                                                                                                                                                                                                                                                                                                                                                                                                                                                                                                                                                                                                                                                                                                                                                                                                                                                                                                                                                                                                                                                                                                                                                                                                                                                                                                                                                                                                                                                                                                                                                                                                                                                                                                                                                                                                                                                                                                                                                                                                                                        |                    |                          | Storm Sewer                                                                                                                                                                                       |                      |              |                        |                                         |                            |              |          |        |              |
|                                                                                                                                                                                                                                                                                                                                                                                                                                                                                                                                                                                                                                                                                                                                                                                                                                                                                                                                                                                                                                                                                                                                                                                                                                                                                                                                                                                                                                                                                                                                                                                                                                                                                                                                                                                                                                                                                                                                                                                                                                                                                                                                  |                    | _                        | Sidewalk<br>Water                                                                                                                                                                                 |                      |              |                        |                                         |                            |              |          |        |              |
|                                                                                                                                                                                                                                                                                                                                                                                                                                                                                                                                                                                                                                                                                                                                                                                                                                                                                                                                                                                                                                                                                                                                                                                                                                                                                                                                                                                                                                                                                                                                                                                                                                                                                                                                                                                                                                                                                                                                                                                                                                                                                                                                  |                    |                          | Sewer                                                                                                                                                                                             |                      |              |                        |                                         |                            |              |          |        |              |
|                                                                                                                                                                                                                                                                                                                                                                                                                                                                                                                                                                                                                                                                                                                                                                                                                                                                                                                                                                                                                                                                                                                                                                                                                                                                                                                                                                                                                                                                                                                                                                                                                                                                                                                                                                                                                                                                                                                                                                                                                                                                                                                                  |                    |                          |                                                                                                                                                                                                   |                      |              |                        |                                         |                            |              |          |        |              |
|                                                                                                                                                                                                                                                                                                                                                                                                                                                                                                                                                                                                                                                                                                                                                                                                                                                                                                                                                                                                                                                                                                                                                                                                                                                                                                                                                                                                                                                                                                                                                                                                                                                                                                                                                                                                                                                                                                                                                                                                                                                                                                                                  |                    | X                        | Electric                                                                                                                                                                                          |                      |              |                        |                                         |                            |              |          |        |              |
|                                                                                                                                                                                                                                                                                                                                                                                                                                                                                                                                                                                                                                                                                                                                                                                                                                                                                                                                                                                                                                                                                                                                                                                                                                                                                                                                                                                                                                                                                                                                                                                                                                                                                                                                                                                                                                                                                                                                                                                                                                                                                                                                  |                    | х                        | Gas                                                                                                                                                                                               |                      |              |                        |                                         |                            |              |          |        |              |
|                                                                                                                                                                                                                                                                                                                                                                                                                                                                                                                                                                                                                                                                                                                                                                                                                                                                                                                                                                                                                                                                                                                                                                                                                                                                                                                                                                                                                                                                                                                                                                                                                                                                                                                                                                                                                                                                                                                                                                                                                                                                                                                                  |                    | Х                        | Gas                                                                                                                                                                                               | Card                 | Printo       | d boforc               | March Board                             | d of Povi                  |              |          |        |              |
|                                                                                                                                                                                                                                                                                                                                                                                                                                                                                                                                                                                                                                                                                                                                                                                                                                                                                                                                                                                                                                                                                                                                                                                                                                                                                                                                                                                                                                                                                                                                                                                                                                                                                                                                                                                                                                                                                                                                                                                                                                                                                                                                  | D                  | x<br>raf                 | <sup>Gas</sup><br>Curb<br>B <b>ReCOED</b>                                                                                                                                                         | Card -               | Printe       | d before               | e March Board                           | d of Revie                 | ew           |          |        |              |
|                                                                                                                                                                                                                                                                                                                                                                                                                                                                                                                                                                                                                                                                                                                                                                                                                                                                                                                                                                                                                                                                                                                                                                                                                                                                                                                                                                                                                                                                                                                                                                                                                                                                                                                                                                                                                                                                                                                                                                                                                                                                                                                                  | D                  | ×<br>raf                 | Gas                                                                                                                                                                                               | ilities              | Printe       | d before               | e March Board                           | d of Revie                 | ew           |          |        |              |
|                                                                                                                                                                                                                                                                                                                                                                                                                                                                                                                                                                                                                                                                                                                                                                                                                                                                                                                                                                                                                                                                                                                                                                                                                                                                                                                                                                                                                                                                                                                                                                                                                                                                                                                                                                                                                                                                                                                                                                                                                                                                                                                                  | D                  | raf                      | Gas<br>Curb<br>St <b>ReCOSO</b><br>Standard Ut:<br>Underground                                                                                                                                    | ilities<br>Utils.    | Printe       | d before               | e March Board                           | d of Revie                 | ew           |          |        |              |
| Parcel Map                                                                                                                                                                                                                                                                                                                                                                                                                                                                                                                                                                                                                                                                                                                                                                                                                                                                                                                                                                                                                                                                                                                                                                                                                                                                                                                                                                                                                                                                                                                                                                                                                                                                                                                                                                                                                                                                                                                                                                                                                                                                                                                       | D                  | raft                     | Gas<br>Curb<br>Standard Ut                                                                                                                                                                        | ilities<br>Utils.    | Printe       | d before               | e March Board                           | d of Revie                 | ew           |          |        |              |
| Parcel Map                                                                                                                                                                                                                                                                                                                                                                                                                                                                                                                                                                                                                                                                                                                                                                                                                                                                                                                                                                                                                                                                                                                                                                                                                                                                                                                                                                                                                                                                                                                                                                                                                                                                                                                                                                                                                                                                                                                                                                                                                                                                                                                       | D                  | x<br>raf                 | Gas<br>Curb<br>St <b>ReCOIG</b><br>Standard Ut.<br>Underground<br>Topography (                                                                                                                    | ilities<br>Utils.    | Printe       | d before               | e March Board                           | d of Revie                 | ЭW           |          |        |              |
| Parcel Map                                                                                                                                                                                                                                                                                                                                                                                                                                                                                                                                                                                                                                                                                                                                                                                                                                                                                                                                                                                                                                                                                                                                                                                                                                                                                                                                                                                                                                                                                                                                                                                                                                                                                                                                                                                                                                                                                                                                                                                                                                                                                                                       | D                  | x<br>raf                 | Gas<br>Curb<br>Standard Ut<br>Underground<br>Topography of<br>Site<br>Level<br>Rolling                                                                                                            | ilities<br>Utils.    | Printe       | d before               | e March Board                           | d of Revie                 | ЭW           |          |        |              |
| Parcel Map                                                                                                                                                                                                                                                                                                                                                                                                                                                                                                                                                                                                                                                                                                                                                                                                                                                                                                                                                                                                                                                                                                                                                                                                                                                                                                                                                                                                                                                                                                                                                                                                                                                                                                                                                                                                                                                                                                                                                                                                                                                                                                                       | D                  | x<br>raf                 | Gas<br>Curb<br>Standard Ut<br>Underground<br>Topography of<br>Site<br>Level<br>Rolling<br>Low                                                                                                     | ilities<br>Utils.    | Printe       | d before               | e March Board                           | d of Revie                 | ЭW           |          |        |              |
| Parcel Map                                                                                                                                                                                                                                                                                                                                                                                                                                                                                                                                                                                                                                                                                                                                                                                                                                                                                                                                                                                                                                                                                                                                                                                                                                                                                                                                                                                                                                                                                                                                                                                                                                                                                                                                                                                                                                                                                                                                                                                                                                                                                                                       | D                  | x<br>raft<br>x           | Gas<br>Curb<br>Standard Ut:<br>Underground<br>Topography of<br>Site<br>Level<br>Rolling<br>Low<br>High                                                                                            | ilities<br>Utils.    | Printe       | d before               | e March Board                           | d of Revie                 | €W           |          |        |              |
| Pacel Map                                                                                                                                                                                                                                                                                                                                                                                                                                                                                                                                                                                                                                                                                                                                                                                                                                                                                                                                                                                                                                                                                                                                                                                                                                                                                                                                                                                                                                                                                                                                                                                                                                                                                                                                                                                                                                                                                                                                                                                                                                                                                                                        | D                  | x<br>raft<br>x           | Gas<br>Curb<br>Standard Ut:<br>Underground<br>Topography of<br>Site<br>Level<br>Rolling<br>Low<br>High<br>Landscaped                                                                              | ilities<br>Utils.    | Printe       | d before               | e March Board                           | d of Revie                 | ew           |          |        |              |
| Parcel Map                                                                                                                                                                                                                                                                                                                                                                                                                                                                                                                                                                                                                                                                                                                                                                                                                                                                                                                                                                                                                                                                                                                                                                                                                                                                                                                                                                                                                                                                                                                                                                                                                                                                                                                                                                                                                                                                                                                                                                                                                                                                                                                       | D                  | x<br>raft<br>x           | Gas<br>Curb<br>Standard Ut:<br>Underground<br>Topography of<br>Site<br>Level<br>Rolling<br>Low<br>High<br>Landscaped<br>Swamp                                                                     | ilities<br>Utils.    | Printe       | d before               | e March Board                           | d of Revie                 | €W           |          |        |              |
| Parcel Map                                                                                                                                                                                                                                                                                                                                                                                                                                                                                                                                                                                                                                                                                                                                                                                                                                                                                                                                                                                                                                                                                                                                                                                                                                                                                                                                                                                                                                                                                                                                                                                                                                                                                                                                                                                                                                                                                                                                                                                                                                                                                                                       | D                  | x<br>raft<br>x           | Gas<br>Curb<br>Standard Ut:<br>Underground<br>Topography of<br>Site<br>Level<br>Rolling<br>Low<br>High<br>Landscaped<br>Swamp<br>Wooded                                                           | ilities<br>Utils.    | Printe       | d before               | e March Board                           | d of Revie                 | €W           |          |        |              |
| Parcel Map                                                                                                                                                                                                                                                                                                                                                                                                                                                                                                                                                                                                                                                                                                                                                                                                                                                                                                                                                                                                                                                                                                                                                                                                                                                                                                                                                                                                                                                                                                                                                                                                                                                                                                                                                                                                                                                                                                                                                                                                                                                                                                                       | D                  | x<br>raft<br>x           | Gas<br>Curb<br>Standard Ut:<br>Underground<br>Topography of<br>Site<br>Level<br>Rolling<br>Low<br>High<br>Landscaped<br>Swamp<br>Wooded<br>Pond                                                   | ilities<br>Utils.    | Printe       | d before               | e March Board                           | d of Revie                 | €W           |          |        |              |
| Parcel Map                                                                                                                                                                                                                                                                                                                                                                                                                                                                                                                                                                                                                                                                                                                                                                                                                                                                                                                                                                                                                                                                                                                                                                                                                                                                                                                                                                                                                                                                                                                                                                                                                                                                                                                                                                                                                                                                                                                                                                                                                                                                                                                       | D                  | x<br>raft<br>x           | Gas<br>Curb<br>Standard Ut:<br>Underground<br>Topography of<br>Site<br>Level<br>Rolling<br>Low<br>High<br>Landscaped<br>Swamp<br>Wooded<br>Pond<br>Waterfront                                     | ilities<br>Utils.    | Printe       | d before               | e March Board                           | d of Revie                 | €W           |          |        |              |
| Parcel Map                                                                                                                                                                                                                                                                                                                                                                                                                                                                                                                                                                                                                                                                                                                                                                                                                                                                                                                                                                                                                                                                                                                                                                                                                                                                                                                                                                                                                                                                                                                                                                                                                                                                                                                                                                                                                                                                                                                                                                                                                                                                                                                       | D                  | x<br>x<br>x              | Gas<br>Curb<br>Standard Ut:<br>Underground<br>Topography of<br>Site<br>Level<br>Rolling<br>Low<br>High<br>Landscaped<br>Swamp<br>Wooded<br>Pond                                                   | ilities<br>Utils.    | Printe       | d before               |                                         | d of Revie                 | €W           |          |        |              |
| Parcel Map                                                                                                                                                                                                                                                                                                                                                                                                                                                                                                                                                                                                                                                                                                                                                                                                                                                                                                                                                                                                                                                                                                                                                                                                                                                                                                                                                                                                                                                                                                                                                                                                                                                                                                                                                                                                                                                                                                                                                                                                                                                                                                                       | D                  | x<br>raft<br>x<br>x      | Gas<br>Curb<br>Standard Ut:<br>Underground<br>Topography of<br>Site<br>Level<br>Rolling<br>Low<br>High<br>Landscaped<br>Swamp<br>Wooded<br>Pond<br>Waterfront<br>Ravine<br>Wetland                | ilities<br>Utils.    | Printe       | d before               | d Building                              | d of Revie                 | Board        |          | 11/ 7  |              |
| Parcel Map                                                                                                                                                                                                                                                                                                                                                                                                                                                                                                                                                                                                                                                                                                                                                                                                                                                                                                                                                                                                                                                                                                                                                                                                                                                                                                                                                                                                                                                                                                                                                                                                                                                                                                                                                                                                                                                                                                                                                                                                                                                                                                                       | D                  | x<br>raft<br>x<br>x      | Gas<br>Curb<br>Standard Ut:<br>Underground<br>Topography of<br>Site<br>Level<br>Rolling<br>Low<br>High<br>Landscaped<br>Swamp<br>Wooded<br>Pond<br>Waterfront<br>Ravine                           | ilities<br>Utils.    |              |                        | d Building                              |                            | Board        |          |        | Taxab<br>Val |
| Parcel Map                                                                                                                                                                                                                                                                                                                                                                                                                                                                                                                                                                                                                                                                                                                                                                                                                                                                                                                                                                                                                                                                                                                                                                                                                                                                                                                                                                                                                                                                                                                                                                                                                                                                                                                                                                                                                                                                                                                                                                                                                                                                                                                       | D                  | x<br>raft<br>x<br>x      | Gas<br>Curb<br>Standard Ut.<br>Underground<br>Topography of<br>Site<br>Level<br>Rolling<br>Low<br>High<br>Landscaped<br>Swamp<br>Wooded<br>Pond<br>Waterfront<br>Ravine<br>Wetland<br>Flood Plain | ilities<br>Utils.    |              | Lanc                   | d Building<br>e Value                   | Assessed                   | Board<br>Rev |          |        | Val          |
| Pacel Map                                                                                                                                                                                                                                                                                                                                                                                                                                                                                                                                                                                                                                                                                                                                                                                                                                                                                                                                                                                                                                                                                                                                                                                                                                                                                                                                                                                                                                                                                                                                                                                                                                                                                                                                                                                                                                                                                                                                                                                                                                                                                                                        | D                  | x<br>raft<br>x           | Gas<br>Curb<br>Standard Ut.<br>Underground<br>Topography of<br>Site<br>Level<br>Rolling<br>Low<br>High<br>Landscaped<br>Swamp<br>Wooded<br>Pond<br>Waterfront<br>Ravine<br>Wetland<br>Flood Plain | Utils.<br>Df<br>What | Year<br>2017 | Lanc<br>Value          | d Building<br>e Value<br>0 0 0          | Assessed<br>Value          | Board<br>Rev |          | ier    |              |
| Pacel Map<br>Final Science of the scie | : (c) 1999 - 2009. | x<br>raft<br>x           | Gas<br>Curb<br>Standard Ut:<br>Underground<br>Topography of<br>Site<br>Level<br>Rolling<br>Low<br>High<br>Landscaped<br>Swamp<br>Wooded<br>Pond<br>Waterfront<br>Ravine<br>Wetland<br>Flood Plain | Utils.<br>Df<br>What | Year<br>2017 | Lanc<br>Value<br>1,700 | d Building<br>e Value<br>0 0 0          | Assessed<br>Value<br>1,700 | Board<br>Rev |          | ler    | Val<br>1,18  |