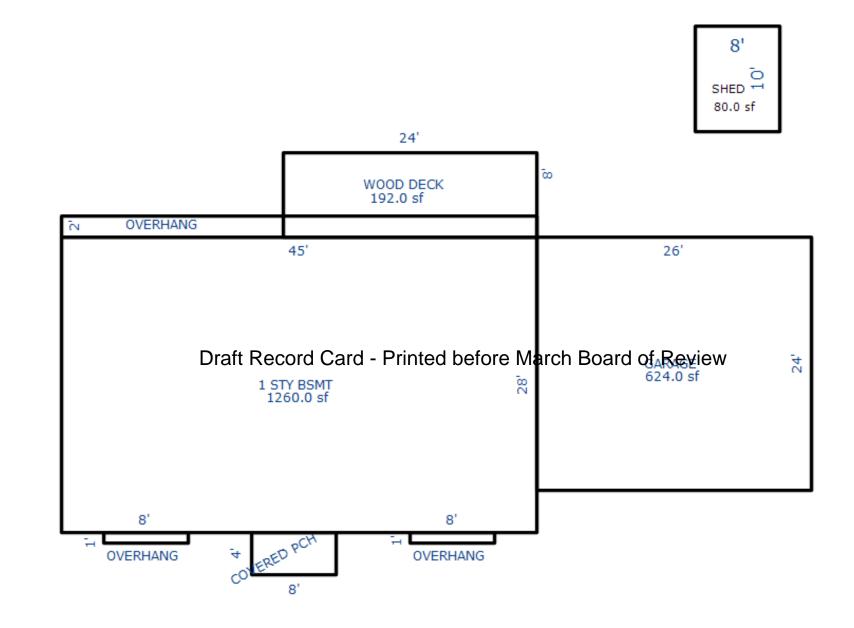

|                                                                                                                                                                                                                                                                                                                                                                                                                                                                                                                                                                                                                                                                                                                                                                                                                                                                                                                                                                                                                                                                                                                                                                                                                                                                                                                                                                                                                                                                                                                                                                                                                                                                                                                                                                                                                                                                                                                                                                                                                                                                                                                                  | Grantee            |                          |                                                                                                                                                                                                   | Sale                 | Sale         | Inst.                  | Terms of Sale                           | Libe                       |              | Verified |        | Prcnt        |
|----------------------------------------------------------------------------------------------------------------------------------------------------------------------------------------------------------------------------------------------------------------------------------------------------------------------------------------------------------------------------------------------------------------------------------------------------------------------------------------------------------------------------------------------------------------------------------------------------------------------------------------------------------------------------------------------------------------------------------------------------------------------------------------------------------------------------------------------------------------------------------------------------------------------------------------------------------------------------------------------------------------------------------------------------------------------------------------------------------------------------------------------------------------------------------------------------------------------------------------------------------------------------------------------------------------------------------------------------------------------------------------------------------------------------------------------------------------------------------------------------------------------------------------------------------------------------------------------------------------------------------------------------------------------------------------------------------------------------------------------------------------------------------------------------------------------------------------------------------------------------------------------------------------------------------------------------------------------------------------------------------------------------------------------------------------------------------------------------------------------------------|--------------------|--------------------------|---------------------------------------------------------------------------------------------------------------------------------------------------------------------------------------------------|----------------------|--------------|------------------------|-----------------------------------------|----------------------------|--------------|----------|--------|--------------|
|                                                                                                                                                                                                                                                                                                                                                                                                                                                                                                                                                                                                                                                                                                                                                                                                                                                                                                                                                                                                                                                                                                                                                                                                                                                                                                                                                                                                                                                                                                                                                                                                                                                                                                                                                                                                                                                                                                                                                                                                                                                                                                                                  |                    |                          |                                                                                                                                                                                                   | Price                | Date         | Type                   |                                         | & Pa                       | lge          | Ву       |        | Trans        |
|                                                                                                                                                                                                                                                                                                                                                                                                                                                                                                                                                                                                                                                                                                                                                                                                                                                                                                                                                                                                                                                                                                                                                                                                                                                                                                                                                                                                                                                                                                                                                                                                                                                                                                                                                                                                                                                                                                                                                                                                                                                                                                                                  |                    |                          |                                                                                                                                                                                                   |                      |              |                        |                                         |                            |              |          |        |              |
|                                                                                                                                                                                                                                                                                                                                                                                                                                                                                                                                                                                                                                                                                                                                                                                                                                                                                                                                                                                                                                                                                                                                                                                                                                                                                                                                                                                                                                                                                                                                                                                                                                                                                                                                                                                                                                                                                                                                                                                                                                                                                                                                  |                    |                          |                                                                                                                                                                                                   |                      |              |                        |                                         |                            |              |          |        |              |
|                                                                                                                                                                                                                                                                                                                                                                                                                                                                                                                                                                                                                                                                                                                                                                                                                                                                                                                                                                                                                                                                                                                                                                                                                                                                                                                                                                                                                                                                                                                                                                                                                                                                                                                                                                                                                                                                                                                                                                                                                                                                                                                                  |                    |                          |                                                                                                                                                                                                   |                      |              |                        |                                         |                            |              |          |        |              |
|                                                                                                                                                                                                                                                                                                                                                                                                                                                                                                                                                                                                                                                                                                                                                                                                                                                                                                                                                                                                                                                                                                                                                                                                                                                                                                                                                                                                                                                                                                                                                                                                                                                                                                                                                                                                                                                                                                                                                                                                                                                                                                                                  |                    |                          |                                                                                                                                                                                                   |                      |              |                        |                                         |                            |              |          |        |              |
| roperty Address                                                                                                                                                                                                                                                                                                                                                                                                                                                                                                                                                                                                                                                                                                                                                                                                                                                                                                                                                                                                                                                                                                                                                                                                                                                                                                                                                                                                                                                                                                                                                                                                                                                                                                                                                                                                                                                                                                                                                                                                                                                                                                                  |                    | Cla                      | ss: 402 RES                                                                                                                                                                                       | IDENTIAL-V           | Zoning:      | Buil                   | lding Permit(s)                         | D                          | ate Num      | lber     | Status |              |
| SARA DR                                                                                                                                                                                                                                                                                                                                                                                                                                                                                                                                                                                                                                                                                                                                                                                                                                                                                                                                                                                                                                                                                                                                                                                                                                                                                                                                                                                                                                                                                                                                                                                                                                                                                                                                                                                                                                                                                                                                                                                                                                                                                                                          |                    |                          | ool: LAKE C                                                                                                                                                                                       |                      |              |                        | 5 ( )                                   |                            |              |          |        |              |
|                                                                                                                                                                                                                                                                                                                                                                                                                                                                                                                                                                                                                                                                                                                                                                                                                                                                                                                                                                                                                                                                                                                                                                                                                                                                                                                                                                                                                                                                                                                                                                                                                                                                                                                                                                                                                                                                                                                                                                                                                                                                                                                                  |                    |                          | .E. 100% 04                                                                                                                                                                                       |                      |              |                        |                                         |                            |              |          |        |              |
| wner's Name/Address                                                                                                                                                                                                                                                                                                                                                                                                                                                                                                                                                                                                                                                                                                                                                                                                                                                                                                                                                                                                                                                                                                                                                                                                                                                                                                                                                                                                                                                                                                                                                                                                                                                                                                                                                                                                                                                                                                                                                                                                                                                                                                              |                    | MAP                      |                                                                                                                                                                                                   | /15/2002             |              |                        |                                         |                            |              |          |        |              |
| 'RILEY PATRICK M & CHERY                                                                                                                                                                                                                                                                                                                                                                                                                                                                                                                                                                                                                                                                                                                                                                                                                                                                                                                                                                                                                                                                                                                                                                                                                                                                                                                                                                                                                                                                                                                                                                                                                                                                                                                                                                                                                                                                                                                                                                                                                                                                                                         | 'L A               | MAP                      | #•                                                                                                                                                                                                | 0.01                 |              | 2 400                  |                                         |                            |              |          |        |              |
| )42 SARA DRIVE                                                                                                                                                                                                                                                                                                                                                                                                                                                                                                                                                                                                                                                                                                                                                                                                                                                                                                                                                                                                                                                                                                                                                                                                                                                                                                                                                                                                                                                                                                                                                                                                                                                                                                                                                                                                                                                                                                                                                                                                                                                                                                                   |                    |                          | - 1 -                                                                                                                                                                                             |                      | L7 Est TCV   |                        |                                         |                            |              |          |        |              |
| AKE CITY MI 49651                                                                                                                                                                                                                                                                                                                                                                                                                                                                                                                                                                                                                                                                                                                                                                                                                                                                                                                                                                                                                                                                                                                                                                                                                                                                                                                                                                                                                                                                                                                                                                                                                                                                                                                                                                                                                                                                                                                                                                                                                                                                                                                |                    | -                        | Vacant                                                                                                                                                                                            | Land V               | alue Estima  | ates for Land Table    |                                         | SUBS                       |              |          |        |              |
|                                                                                                                                                                                                                                                                                                                                                                                                                                                                                                                                                                                                                                                                                                                                                                                                                                                                                                                                                                                                                                                                                                                                                                                                                                                                                                                                                                                                                                                                                                                                                                                                                                                                                                                                                                                                                                                                                                                                                                                                                                                                                                                                  |                    |                          | Public                                                                                                                                                                                            |                      | Descrit      |                        |                                         | actors *                   | +- 07-1- D   |          |        |              |
|                                                                                                                                                                                                                                                                                                                                                                                                                                                                                                                                                                                                                                                                                                                                                                                                                                                                                                                                                                                                                                                                                                                                                                                                                                                                                                                                                                                                                                                                                                                                                                                                                                                                                                                                                                                                                                                                                                                                                                                                                                                                                                                                  |                    |                          | Improvement:                                                                                                                                                                                      | 5                    | Descrip      |                        | ontage Depth From<br>16.00 175.00 1.000 |                            | 10 30 100    | eason    |        | alue         |
| ax Description                                                                                                                                                                                                                                                                                                                                                                                                                                                                                                                                                                                                                                                                                                                                                                                                                                                                                                                                                                                                                                                                                                                                                                                                                                                                                                                                                                                                                                                                                                                                                                                                                                                                                                                                                                                                                                                                                                                                                                                                                                                                                                                   |                    | Dirt Road<br>Gravel Road |                                                                                                                                                                                                   |                      |              | nt Feet, 0.47 Total    |                                         | tal Est. La                | and Value =  |          | ,480   |              |
| SEC 13 T22N R8W LOT 1 S                                                                                                                                                                                                                                                                                                                                                                                                                                                                                                                                                                                                                                                                                                                                                                                                                                                                                                                                                                                                                                                                                                                                                                                                                                                                                                                                                                                                                                                                                                                                                                                                                                                                                                                                                                                                                                                                                                                                                                                                                                                                                                          | SOUTHSHORE FARMS   |                          | Paved Road                                                                                                                                                                                        |                      |              |                        |                                         |                            |              |          |        |              |
| UB.<br>omments/Influences                                                                                                                                                                                                                                                                                                                                                                                                                                                                                                                                                                                                                                                                                                                                                                                                                                                                                                                                                                                                                                                                                                                                                                                                                                                                                                                                                                                                                                                                                                                                                                                                                                                                                                                                                                                                                                                                                                                                                                                                                                                                                                        |                    |                          | Storm Sewer                                                                                                                                                                                       |                      |              |                        |                                         |                            |              |          |        |              |
|                                                                                                                                                                                                                                                                                                                                                                                                                                                                                                                                                                                                                                                                                                                                                                                                                                                                                                                                                                                                                                                                                                                                                                                                                                                                                                                                                                                                                                                                                                                                                                                                                                                                                                                                                                                                                                                                                                                                                                                                                                                                                                                                  |                    | _                        | Sidewalk<br>Water                                                                                                                                                                                 |                      |              |                        |                                         |                            |              |          |        |              |
|                                                                                                                                                                                                                                                                                                                                                                                                                                                                                                                                                                                                                                                                                                                                                                                                                                                                                                                                                                                                                                                                                                                                                                                                                                                                                                                                                                                                                                                                                                                                                                                                                                                                                                                                                                                                                                                                                                                                                                                                                                                                                                                                  |                    |                          | Sewer                                                                                                                                                                                             |                      |              |                        |                                         |                            |              |          |        |              |
|                                                                                                                                                                                                                                                                                                                                                                                                                                                                                                                                                                                                                                                                                                                                                                                                                                                                                                                                                                                                                                                                                                                                                                                                                                                                                                                                                                                                                                                                                                                                                                                                                                                                                                                                                                                                                                                                                                                                                                                                                                                                                                                                  |                    |                          |                                                                                                                                                                                                   |                      |              |                        |                                         |                            |              |          |        |              |
|                                                                                                                                                                                                                                                                                                                                                                                                                                                                                                                                                                                                                                                                                                                                                                                                                                                                                                                                                                                                                                                                                                                                                                                                                                                                                                                                                                                                                                                                                                                                                                                                                                                                                                                                                                                                                                                                                                                                                                                                                                                                                                                                  |                    | X                        | Electric                                                                                                                                                                                          |                      |              |                        |                                         |                            |              |          |        |              |
|                                                                                                                                                                                                                                                                                                                                                                                                                                                                                                                                                                                                                                                                                                                                                                                                                                                                                                                                                                                                                                                                                                                                                                                                                                                                                                                                                                                                                                                                                                                                                                                                                                                                                                                                                                                                                                                                                                                                                                                                                                                                                                                                  |                    | х                        | Gas                                                                                                                                                                                               |                      |              |                        |                                         |                            |              |          |        |              |
|                                                                                                                                                                                                                                                                                                                                                                                                                                                                                                                                                                                                                                                                                                                                                                                                                                                                                                                                                                                                                                                                                                                                                                                                                                                                                                                                                                                                                                                                                                                                                                                                                                                                                                                                                                                                                                                                                                                                                                                                                                                                                                                                  |                    | Х                        | Gas                                                                                                                                                                                               | Card                 | Printo       | d boforc               | March Board                             | d of Povi                  |              |          |        |              |
|                                                                                                                                                                                                                                                                                                                                                                                                                                                                                                                                                                                                                                                                                                                                                                                                                                                                                                                                                                                                                                                                                                                                                                                                                                                                                                                                                                                                                                                                                                                                                                                                                                                                                                                                                                                                                                                                                                                                                                                                                                                                                                                                  | D                  | x<br>raf                 | <sup>Gas</sup><br>Curb<br>B <b>ReCOED</b>                                                                                                                                                         | Card -               | Printe       | d before               | e March Board                           | d of Revie                 | ew           |          |        |              |
|                                                                                                                                                                                                                                                                                                                                                                                                                                                                                                                                                                                                                                                                                                                                                                                                                                                                                                                                                                                                                                                                                                                                                                                                                                                                                                                                                                                                                                                                                                                                                                                                                                                                                                                                                                                                                                                                                                                                                                                                                                                                                                                                  | D                  | ×<br>raf                 | Gas                                                                                                                                                                                               | ilities              | Printe       | d before               | e March Board                           | d of Revie                 | ew           |          |        |              |
|                                                                                                                                                                                                                                                                                                                                                                                                                                                                                                                                                                                                                                                                                                                                                                                                                                                                                                                                                                                                                                                                                                                                                                                                                                                                                                                                                                                                                                                                                                                                                                                                                                                                                                                                                                                                                                                                                                                                                                                                                                                                                                                                  | D                  | raf                      | Gas<br>Curb<br>St <b>ReCOSO</b><br>Standard Ut:<br>Underground                                                                                                                                    | ilities<br>Utils.    | Printe       | d before               | e March Board                           | d of Revie                 | ew           |          |        |              |
| Parcel Map                                                                                                                                                                                                                                                                                                                                                                                                                                                                                                                                                                                                                                                                                                                                                                                                                                                                                                                                                                                                                                                                                                                                                                                                                                                                                                                                                                                                                                                                                                                                                                                                                                                                                                                                                                                                                                                                                                                                                                                                                                                                                                                       | D                  | raft                     | Gas<br>Curb<br>Standard Ut                                                                                                                                                                        | ilities<br>Utils.    | Printe       | d before               | e March Board                           | d of Revie                 | ew           |          |        |              |
| Parcel Map                                                                                                                                                                                                                                                                                                                                                                                                                                                                                                                                                                                                                                                                                                                                                                                                                                                                                                                                                                                                                                                                                                                                                                                                                                                                                                                                                                                                                                                                                                                                                                                                                                                                                                                                                                                                                                                                                                                                                                                                                                                                                                                       | D                  | x<br>raf                 | Gas<br>Curb<br>St <b>ReCOIG</b><br>Standard Ut.<br>Underground<br>Topography (                                                                                                                    | ilities<br>Utils.    | Printe       | d before               | e March Board                           | d of Revie                 | ЭW           |          |        |              |
| Parcel Map                                                                                                                                                                                                                                                                                                                                                                                                                                                                                                                                                                                                                                                                                                                                                                                                                                                                                                                                                                                                                                                                                                                                                                                                                                                                                                                                                                                                                                                                                                                                                                                                                                                                                                                                                                                                                                                                                                                                                                                                                                                                                                                       | D                  | x<br>raf                 | Gas<br>Curb<br>Standard Ut<br>Underground<br>Topography of<br>Site<br>Level<br>Rolling                                                                                                            | ilities<br>Utils.    | Printe       | d before               | e March Board                           | d of Revie                 | ЭW           |          |        |              |
| Parcel Map                                                                                                                                                                                                                                                                                                                                                                                                                                                                                                                                                                                                                                                                                                                                                                                                                                                                                                                                                                                                                                                                                                                                                                                                                                                                                                                                                                                                                                                                                                                                                                                                                                                                                                                                                                                                                                                                                                                                                                                                                                                                                                                       | D                  | x<br>raf                 | Gas<br>Curb<br>Standard Ut<br>Underground<br>Topography of<br>Site<br>Level<br>Rolling<br>Low                                                                                                     | ilities<br>Utils.    | Printe       | d before               | e March Board                           | d of Revie                 | ЭW           |          |        |              |
| Parcel Map                                                                                                                                                                                                                                                                                                                                                                                                                                                                                                                                                                                                                                                                                                                                                                                                                                                                                                                                                                                                                                                                                                                                                                                                                                                                                                                                                                                                                                                                                                                                                                                                                                                                                                                                                                                                                                                                                                                                                                                                                                                                                                                       | D                  | x<br>raft<br>x           | Gas<br>Curb<br>Standard Ut:<br>Underground<br>Topography of<br>Site<br>Level<br>Rolling<br>Low<br>High                                                                                            | ilities<br>Utils.    | Printe       | d before               | e March Board                           | d of Revie                 | €W           |          |        |              |
| Pacel Map                                                                                                                                                                                                                                                                                                                                                                                                                                                                                                                                                                                                                                                                                                                                                                                                                                                                                                                                                                                                                                                                                                                                                                                                                                                                                                                                                                                                                                                                                                                                                                                                                                                                                                                                                                                                                                                                                                                                                                                                                                                                                                                        | D                  | x<br>raft<br>x           | Gas<br>Curb<br>Standard Ut:<br>Underground<br>Topography of<br>Site<br>Level<br>Rolling<br>Low<br>High<br>Landscaped                                                                              | ilities<br>Utils.    | Printe       | d before               | e March Board                           | d of Revie                 | ew           |          |        |              |
| Parcel Map                                                                                                                                                                                                                                                                                                                                                                                                                                                                                                                                                                                                                                                                                                                                                                                                                                                                                                                                                                                                                                                                                                                                                                                                                                                                                                                                                                                                                                                                                                                                                                                                                                                                                                                                                                                                                                                                                                                                                                                                                                                                                                                       | D                  | x<br>raft<br>x           | Gas<br>Curb<br>Standard Ut:<br>Underground<br>Topography of<br>Site<br>Level<br>Rolling<br>Low<br>High<br>Landscaped<br>Swamp                                                                     | ilities<br>Utils.    | Printe       | d before               | e March Board                           | d of Revie                 | €W           |          |        |              |
| Parcel Map                                                                                                                                                                                                                                                                                                                                                                                                                                                                                                                                                                                                                                                                                                                                                                                                                                                                                                                                                                                                                                                                                                                                                                                                                                                                                                                                                                                                                                                                                                                                                                                                                                                                                                                                                                                                                                                                                                                                                                                                                                                                                                                       | D                  | x<br>raft<br>x           | Gas<br>Curb<br>Standard Ut:<br>Underground<br>Topography of<br>Site<br>Level<br>Rolling<br>Low<br>High<br>Landscaped<br>Swamp<br>Wooded                                                           | ilities<br>Utils.    | Printe       | d before               | e March Board                           | d of Revie                 | €W           |          |        |              |
| Parcel Map                                                                                                                                                                                                                                                                                                                                                                                                                                                                                                                                                                                                                                                                                                                                                                                                                                                                                                                                                                                                                                                                                                                                                                                                                                                                                                                                                                                                                                                                                                                                                                                                                                                                                                                                                                                                                                                                                                                                                                                                                                                                                                                       | D                  | x<br>raft<br>x           | Gas<br>Curb<br>Standard Ut:<br>Underground<br>Topography of<br>Site<br>Level<br>Rolling<br>Low<br>High<br>Landscaped<br>Swamp<br>Wooded<br>Pond                                                   | ilities<br>Utils.    | Printe       | d before               | e March Board                           | d of Revie                 | €W           |          |        |              |
| Parcel Map                                                                                                                                                                                                                                                                                                                                                                                                                                                                                                                                                                                                                                                                                                                                                                                                                                                                                                                                                                                                                                                                                                                                                                                                                                                                                                                                                                                                                                                                                                                                                                                                                                                                                                                                                                                                                                                                                                                                                                                                                                                                                                                       | D                  | x<br>raft<br>x           | Gas<br>Curb<br>Standard Ut:<br>Underground<br>Topography of<br>Site<br>Level<br>Rolling<br>Low<br>High<br>Landscaped<br>Swamp<br>Wooded<br>Pond<br>Waterfront                                     | ilities<br>Utils.    | Printe       | d before               | e March Board                           | d of Revie                 | €W           |          |        |              |
| Parcel Map                                                                                                                                                                                                                                                                                                                                                                                                                                                                                                                                                                                                                                                                                                                                                                                                                                                                                                                                                                                                                                                                                                                                                                                                                                                                                                                                                                                                                                                                                                                                                                                                                                                                                                                                                                                                                                                                                                                                                                                                                                                                                                                       | D                  | x<br>x<br>x              | Gas<br>Curb<br>Standard Ut:<br>Underground<br>Topography of<br>Site<br>Level<br>Rolling<br>Low<br>High<br>Landscaped<br>Swamp<br>Wooded<br>Pond                                                   | ilities<br>Utils.    | Printe       | d before               |                                         | d of Revie                 | €W           |          |        |              |
| Parcel Map                                                                                                                                                                                                                                                                                                                                                                                                                                                                                                                                                                                                                                                                                                                                                                                                                                                                                                                                                                                                                                                                                                                                                                                                                                                                                                                                                                                                                                                                                                                                                                                                                                                                                                                                                                                                                                                                                                                                                                                                                                                                                                                       | D                  | x<br>raft<br>x<br>x      | Gas<br>Curb<br>Standard Ut:<br>Underground<br>Topography of<br>Site<br>Level<br>Rolling<br>Low<br>High<br>Landscaped<br>Swamp<br>Wooded<br>Pond<br>Waterfront<br>Ravine<br>Wetland                | ilities<br>Utils.    | Printe       | d before               | d Building                              | d of Revie                 | Board        |          | 11/ 7  |              |
| Parcel Map                                                                                                                                                                                                                                                                                                                                                                                                                                                                                                                                                                                                                                                                                                                                                                                                                                                                                                                                                                                                                                                                                                                                                                                                                                                                                                                                                                                                                                                                                                                                                                                                                                                                                                                                                                                                                                                                                                                                                                                                                                                                                                                       | D                  | x<br>raft<br>x<br>x      | Gas<br>Curb<br>Standard Ut:<br>Underground<br>Topography of<br>Site<br>Level<br>Rolling<br>Low<br>High<br>Landscaped<br>Swamp<br>Wooded<br>Pond<br>Waterfront<br>Ravine                           | ilities<br>Utils.    |              |                        | d Building                              |                            | Board        |          |        | Taxab<br>Val |
| Parcel Map                                                                                                                                                                                                                                                                                                                                                                                                                                                                                                                                                                                                                                                                                                                                                                                                                                                                                                                                                                                                                                                                                                                                                                                                                                                                                                                                                                                                                                                                                                                                                                                                                                                                                                                                                                                                                                                                                                                                                                                                                                                                                                                       | D                  | x<br>raft<br>x<br>x      | Gas<br>Curb<br>Standard Ut.<br>Underground<br>Topography of<br>Site<br>Level<br>Rolling<br>Low<br>High<br>Landscaped<br>Swamp<br>Wooded<br>Pond<br>Waterfront<br>Ravine<br>Wetland<br>Flood Plain | ilities<br>Utils.    |              | Lanc                   | d Building<br>e Value                   | Assessed                   | Board<br>Rev |          |        | Val          |
| Pacel Map                                                                                                                                                                                                                                                                                                                                                                                                                                                                                                                                                                                                                                                                                                                                                                                                                                                                                                                                                                                                                                                                                                                                                                                                                                                                                                                                                                                                                                                                                                                                                                                                                                                                                                                                                                                                                                                                                                                                                                                                                                                                                                                        | D                  | x<br>raft<br>x           | Gas<br>Curb<br>Standard Ut.<br>Underground<br>Topography of<br>Site<br>Level<br>Rolling<br>Low<br>High<br>Landscaped<br>Swamp<br>Wooded<br>Pond<br>Waterfront<br>Ravine<br>Wetland<br>Flood Plain | Utils.<br>Df<br>What | Year<br>2017 | Lanc<br>Value          | d Building<br>e Value<br>0 0 0          | Assessed<br>Value          | Board<br>Rev |          | ier    |              |
| Pacel Map<br>Final Science of the scie | : (c) 1999 - 2009. | x<br>raft<br>x           | Gas<br>Curb<br>Standard Ut:<br>Underground<br>Topography of<br>Site<br>Level<br>Rolling<br>Low<br>High<br>Landscaped<br>Swamp<br>Wooded<br>Pond<br>Waterfront<br>Ravine<br>Wetland<br>Flood Plain | Utils.<br>Df<br>What | Year<br>2017 | Lanc<br>Value<br>1,700 | d Building<br>e Value<br>0 0 0          | Assessed<br>Value<br>1,700 | Board<br>Rev |          | ler    | Val<br>1,18  |