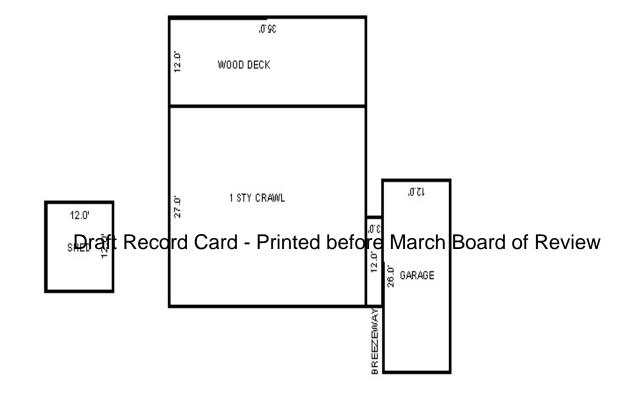

|                                                                                                                                                                                                                                                                                                                                                                                                                                                                                                                                                                                                                                                                                                                                                                                                                                                                                                                                                                                                                                                                                                                                                                                                                                                                                                                                                                                                                                                                                                                                                                                                                                                                                                                                                                                                                                                                                                                                                                                                                                                                                                                                  | Grantee            |                          |                                                                                                                                                                                                   | Sale                 | Sale         | Inst.                  | Terms of Sale                           | Libe                       |              | Verified |        | Prcnt        |
|----------------------------------------------------------------------------------------------------------------------------------------------------------------------------------------------------------------------------------------------------------------------------------------------------------------------------------------------------------------------------------------------------------------------------------------------------------------------------------------------------------------------------------------------------------------------------------------------------------------------------------------------------------------------------------------------------------------------------------------------------------------------------------------------------------------------------------------------------------------------------------------------------------------------------------------------------------------------------------------------------------------------------------------------------------------------------------------------------------------------------------------------------------------------------------------------------------------------------------------------------------------------------------------------------------------------------------------------------------------------------------------------------------------------------------------------------------------------------------------------------------------------------------------------------------------------------------------------------------------------------------------------------------------------------------------------------------------------------------------------------------------------------------------------------------------------------------------------------------------------------------------------------------------------------------------------------------------------------------------------------------------------------------------------------------------------------------------------------------------------------------|--------------------|--------------------------|---------------------------------------------------------------------------------------------------------------------------------------------------------------------------------------------------|----------------------|--------------|------------------------|-----------------------------------------|----------------------------|--------------|----------|--------|--------------|
|                                                                                                                                                                                                                                                                                                                                                                                                                                                                                                                                                                                                                                                                                                                                                                                                                                                                                                                                                                                                                                                                                                                                                                                                                                                                                                                                                                                                                                                                                                                                                                                                                                                                                                                                                                                                                                                                                                                                                                                                                                                                                                                                  |                    |                          |                                                                                                                                                                                                   | Price                | Date         | Type                   |                                         | & Pa                       | lge          | Ву       |        | Trans        |
|                                                                                                                                                                                                                                                                                                                                                                                                                                                                                                                                                                                                                                                                                                                                                                                                                                                                                                                                                                                                                                                                                                                                                                                                                                                                                                                                                                                                                                                                                                                                                                                                                                                                                                                                                                                                                                                                                                                                                                                                                                                                                                                                  |                    |                          |                                                                                                                                                                                                   |                      |              |                        |                                         |                            |              |          |        |              |
|                                                                                                                                                                                                                                                                                                                                                                                                                                                                                                                                                                                                                                                                                                                                                                                                                                                                                                                                                                                                                                                                                                                                                                                                                                                                                                                                                                                                                                                                                                                                                                                                                                                                                                                                                                                                                                                                                                                                                                                                                                                                                                                                  |                    |                          |                                                                                                                                                                                                   |                      |              |                        |                                         |                            |              |          |        |              |
|                                                                                                                                                                                                                                                                                                                                                                                                                                                                                                                                                                                                                                                                                                                                                                                                                                                                                                                                                                                                                                                                                                                                                                                                                                                                                                                                                                                                                                                                                                                                                                                                                                                                                                                                                                                                                                                                                                                                                                                                                                                                                                                                  |                    |                          |                                                                                                                                                                                                   |                      |              |                        |                                         |                            |              |          |        |              |
|                                                                                                                                                                                                                                                                                                                                                                                                                                                                                                                                                                                                                                                                                                                                                                                                                                                                                                                                                                                                                                                                                                                                                                                                                                                                                                                                                                                                                                                                                                                                                                                                                                                                                                                                                                                                                                                                                                                                                                                                                                                                                                                                  |                    |                          |                                                                                                                                                                                                   |                      |              |                        |                                         |                            |              |          |        |              |
| roperty Address                                                                                                                                                                                                                                                                                                                                                                                                                                                                                                                                                                                                                                                                                                                                                                                                                                                                                                                                                                                                                                                                                                                                                                                                                                                                                                                                                                                                                                                                                                                                                                                                                                                                                                                                                                                                                                                                                                                                                                                                                                                                                                                  |                    | Cla                      | ss: 402 RES                                                                                                                                                                                       | IDENTIAL-V           | Zoning:      | Buil                   | lding Permit(s)                         | D                          | ate Num      | lber     | Status |              |
| SARA DR                                                                                                                                                                                                                                                                                                                                                                                                                                                                                                                                                                                                                                                                                                                                                                                                                                                                                                                                                                                                                                                                                                                                                                                                                                                                                                                                                                                                                                                                                                                                                                                                                                                                                                                                                                                                                                                                                                                                                                                                                                                                                                                          |                    |                          | ool: LAKE C                                                                                                                                                                                       |                      |              |                        | 5 ( )                                   |                            |              |          |        |              |
|                                                                                                                                                                                                                                                                                                                                                                                                                                                                                                                                                                                                                                                                                                                                                                                                                                                                                                                                                                                                                                                                                                                                                                                                                                                                                                                                                                                                                                                                                                                                                                                                                                                                                                                                                                                                                                                                                                                                                                                                                                                                                                                                  |                    |                          | .E. 100% 04                                                                                                                                                                                       |                      |              |                        |                                         |                            |              |          |        |              |
| wner's Name/Address                                                                                                                                                                                                                                                                                                                                                                                                                                                                                                                                                                                                                                                                                                                                                                                                                                                                                                                                                                                                                                                                                                                                                                                                                                                                                                                                                                                                                                                                                                                                                                                                                                                                                                                                                                                                                                                                                                                                                                                                                                                                                                              |                    | MAP                      |                                                                                                                                                                                                   | /15/2002             |              |                        |                                         |                            |              |          |        |              |
| 'RILEY PATRICK M & CHERY                                                                                                                                                                                                                                                                                                                                                                                                                                                                                                                                                                                                                                                                                                                                                                                                                                                                                                                                                                                                                                                                                                                                                                                                                                                                                                                                                                                                                                                                                                                                                                                                                                                                                                                                                                                                                                                                                                                                                                                                                                                                                                         | 'L A               | MAP                      | #•                                                                                                                                                                                                | 0.01                 |              | 2 400                  |                                         |                            |              |          |        |              |
| )42 SARA DRIVE                                                                                                                                                                                                                                                                                                                                                                                                                                                                                                                                                                                                                                                                                                                                                                                                                                                                                                                                                                                                                                                                                                                                                                                                                                                                                                                                                                                                                                                                                                                                                                                                                                                                                                                                                                                                                                                                                                                                                                                                                                                                                                                   |                    |                          | - 1 -                                                                                                                                                                                             |                      | L7 Est TCV   |                        |                                         |                            |              |          |        |              |
| AKE CITY MI 49651                                                                                                                                                                                                                                                                                                                                                                                                                                                                                                                                                                                                                                                                                                                                                                                                                                                                                                                                                                                                                                                                                                                                                                                                                                                                                                                                                                                                                                                                                                                                                                                                                                                                                                                                                                                                                                                                                                                                                                                                                                                                                                                |                    | -                        | Vacant                                                                                                                                                                                            | Land V               | alue Estima  | ates for Land Table    |                                         | SUBS                       |              |          |        |              |
|                                                                                                                                                                                                                                                                                                                                                                                                                                                                                                                                                                                                                                                                                                                                                                                                                                                                                                                                                                                                                                                                                                                                                                                                                                                                                                                                                                                                                                                                                                                                                                                                                                                                                                                                                                                                                                                                                                                                                                                                                                                                                                                                  |                    |                          | Public                                                                                                                                                                                            |                      | Descrit      |                        |                                         | actors *                   | +- 07-1- D   |          |        |              |
|                                                                                                                                                                                                                                                                                                                                                                                                                                                                                                                                                                                                                                                                                                                                                                                                                                                                                                                                                                                                                                                                                                                                                                                                                                                                                                                                                                                                                                                                                                                                                                                                                                                                                                                                                                                                                                                                                                                                                                                                                                                                                                                                  |                    |                          | Improvement:                                                                                                                                                                                      | 5                    | Descrip      |                        | ontage Depth From<br>16.00 175.00 1.000 |                            | 10 30 100    | eason    |        | alue         |
| ax Description                                                                                                                                                                                                                                                                                                                                                                                                                                                                                                                                                                                                                                                                                                                                                                                                                                                                                                                                                                                                                                                                                                                                                                                                                                                                                                                                                                                                                                                                                                                                                                                                                                                                                                                                                                                                                                                                                                                                                                                                                                                                                                                   |                    | Dirt Road<br>Gravel Road |                                                                                                                                                                                                   |                      |              | nt Feet, 0.47 Total    |                                         | tal Est. La                | and Value =  |          | ,480   |              |
| SEC 13 T22N R8W LOT 1 S                                                                                                                                                                                                                                                                                                                                                                                                                                                                                                                                                                                                                                                                                                                                                                                                                                                                                                                                                                                                                                                                                                                                                                                                                                                                                                                                                                                                                                                                                                                                                                                                                                                                                                                                                                                                                                                                                                                                                                                                                                                                                                          | SOUTHSHORE FARMS   |                          | Paved Road                                                                                                                                                                                        |                      |              |                        |                                         |                            |              |          |        |              |
| UB.<br>omments/Influences                                                                                                                                                                                                                                                                                                                                                                                                                                                                                                                                                                                                                                                                                                                                                                                                                                                                                                                                                                                                                                                                                                                                                                                                                                                                                                                                                                                                                                                                                                                                                                                                                                                                                                                                                                                                                                                                                                                                                                                                                                                                                                        |                    |                          | Storm Sewer                                                                                                                                                                                       |                      |              |                        |                                         |                            |              |          |        |              |
|                                                                                                                                                                                                                                                                                                                                                                                                                                                                                                                                                                                                                                                                                                                                                                                                                                                                                                                                                                                                                                                                                                                                                                                                                                                                                                                                                                                                                                                                                                                                                                                                                                                                                                                                                                                                                                                                                                                                                                                                                                                                                                                                  |                    | _                        | Sidewalk<br>Water                                                                                                                                                                                 |                      |              |                        |                                         |                            |              |          |        |              |
|                                                                                                                                                                                                                                                                                                                                                                                                                                                                                                                                                                                                                                                                                                                                                                                                                                                                                                                                                                                                                                                                                                                                                                                                                                                                                                                                                                                                                                                                                                                                                                                                                                                                                                                                                                                                                                                                                                                                                                                                                                                                                                                                  |                    |                          | Sewer                                                                                                                                                                                             |                      |              |                        |                                         |                            |              |          |        |              |
|                                                                                                                                                                                                                                                                                                                                                                                                                                                                                                                                                                                                                                                                                                                                                                                                                                                                                                                                                                                                                                                                                                                                                                                                                                                                                                                                                                                                                                                                                                                                                                                                                                                                                                                                                                                                                                                                                                                                                                                                                                                                                                                                  |                    |                          |                                                                                                                                                                                                   |                      |              |                        |                                         |                            |              |          |        |              |
|                                                                                                                                                                                                                                                                                                                                                                                                                                                                                                                                                                                                                                                                                                                                                                                                                                                                                                                                                                                                                                                                                                                                                                                                                                                                                                                                                                                                                                                                                                                                                                                                                                                                                                                                                                                                                                                                                                                                                                                                                                                                                                                                  |                    | X                        | Electric                                                                                                                                                                                          |                      |              |                        |                                         |                            |              |          |        |              |
|                                                                                                                                                                                                                                                                                                                                                                                                                                                                                                                                                                                                                                                                                                                                                                                                                                                                                                                                                                                                                                                                                                                                                                                                                                                                                                                                                                                                                                                                                                                                                                                                                                                                                                                                                                                                                                                                                                                                                                                                                                                                                                                                  |                    | х                        | Gas                                                                                                                                                                                               |                      |              |                        |                                         |                            |              |          |        |              |
|                                                                                                                                                                                                                                                                                                                                                                                                                                                                                                                                                                                                                                                                                                                                                                                                                                                                                                                                                                                                                                                                                                                                                                                                                                                                                                                                                                                                                                                                                                                                                                                                                                                                                                                                                                                                                                                                                                                                                                                                                                                                                                                                  |                    | Х                        | Gas                                                                                                                                                                                               | Card                 | Printo       | d boforc               | March Board                             | d of Povi                  |              |          |        |              |
|                                                                                                                                                                                                                                                                                                                                                                                                                                                                                                                                                                                                                                                                                                                                                                                                                                                                                                                                                                                                                                                                                                                                                                                                                                                                                                                                                                                                                                                                                                                                                                                                                                                                                                                                                                                                                                                                                                                                                                                                                                                                                                                                  | D                  | x<br>raf                 | <sup>Gas</sup><br>Curb<br>B <b>ReCOED</b>                                                                                                                                                         | Card -               | Printe       | d before               | e March Board                           | d of Revie                 | ew           |          |        |              |
|                                                                                                                                                                                                                                                                                                                                                                                                                                                                                                                                                                                                                                                                                                                                                                                                                                                                                                                                                                                                                                                                                                                                                                                                                                                                                                                                                                                                                                                                                                                                                                                                                                                                                                                                                                                                                                                                                                                                                                                                                                                                                                                                  | D                  | ×<br>raf                 | Gas                                                                                                                                                                                               | ilities              | Printe       | d before               | e March Board                           | d of Revie                 | ew           |          |        |              |
|                                                                                                                                                                                                                                                                                                                                                                                                                                                                                                                                                                                                                                                                                                                                                                                                                                                                                                                                                                                                                                                                                                                                                                                                                                                                                                                                                                                                                                                                                                                                                                                                                                                                                                                                                                                                                                                                                                                                                                                                                                                                                                                                  | D                  | raf                      | Gas<br>Curb<br>St <b>ReCOSO</b><br>Standard Ut:<br>Underground                                                                                                                                    | ilities<br>Utils.    | Printe       | d before               | e March Board                           | d of Revie                 | ew           |          |        |              |
| Parcel Map                                                                                                                                                                                                                                                                                                                                                                                                                                                                                                                                                                                                                                                                                                                                                                                                                                                                                                                                                                                                                                                                                                                                                                                                                                                                                                                                                                                                                                                                                                                                                                                                                                                                                                                                                                                                                                                                                                                                                                                                                                                                                                                       | D                  | raft                     | Gas<br>Curb<br>Standard Ut                                                                                                                                                                        | ilities<br>Utils.    | Printe       | d before               | e March Board                           | d of Revie                 | ew           |          |        |              |
| Parcel Map                                                                                                                                                                                                                                                                                                                                                                                                                                                                                                                                                                                                                                                                                                                                                                                                                                                                                                                                                                                                                                                                                                                                                                                                                                                                                                                                                                                                                                                                                                                                                                                                                                                                                                                                                                                                                                                                                                                                                                                                                                                                                                                       | D                  | x<br>raf                 | Gas<br>Curb<br>St <b>ReCOIG</b><br>Standard Ut.<br>Underground<br>Topography (                                                                                                                    | ilities<br>Utils.    | Printe       | d before               | e March Board                           | d of Revie                 | ЭW           |          |        |              |
| Parcel Map                                                                                                                                                                                                                                                                                                                                                                                                                                                                                                                                                                                                                                                                                                                                                                                                                                                                                                                                                                                                                                                                                                                                                                                                                                                                                                                                                                                                                                                                                                                                                                                                                                                                                                                                                                                                                                                                                                                                                                                                                                                                                                                       | D                  | x<br>raf                 | Gas<br>Curb<br>Standard Ut<br>Underground<br>Topography of<br>Site<br>Level<br>Rolling                                                                                                            | ilities<br>Utils.    | Printe       | d before               | e March Board                           | d of Revie                 | ЭW           |          |        |              |
| Parcel Map                                                                                                                                                                                                                                                                                                                                                                                                                                                                                                                                                                                                                                                                                                                                                                                                                                                                                                                                                                                                                                                                                                                                                                                                                                                                                                                                                                                                                                                                                                                                                                                                                                                                                                                                                                                                                                                                                                                                                                                                                                                                                                                       | D                  | x<br>raf                 | Gas<br>Curb<br>Standard Ut<br>Underground<br>Topography of<br>Site<br>Level<br>Rolling<br>Low                                                                                                     | ilities<br>Utils.    | Printe       | d before               | e March Board                           | d of Revie                 | ЭW           |          |        |              |
| Parcel Map                                                                                                                                                                                                                                                                                                                                                                                                                                                                                                                                                                                                                                                                                                                                                                                                                                                                                                                                                                                                                                                                                                                                                                                                                                                                                                                                                                                                                                                                                                                                                                                                                                                                                                                                                                                                                                                                                                                                                                                                                                                                                                                       | D                  | x<br>raft<br>x           | Gas<br>Curb<br>Standard Ut:<br>Underground<br>Topography of<br>Site<br>Level<br>Rolling<br>Low<br>High                                                                                            | ilities<br>Utils.    | Printe       | d before               | e March Board                           | d of Revie                 | €W           |          |        |              |
| Pacel Map                                                                                                                                                                                                                                                                                                                                                                                                                                                                                                                                                                                                                                                                                                                                                                                                                                                                                                                                                                                                                                                                                                                                                                                                                                                                                                                                                                                                                                                                                                                                                                                                                                                                                                                                                                                                                                                                                                                                                                                                                                                                                                                        | D                  | x<br>raft<br>x           | Gas<br>Curb<br>Standard Ut:<br>Underground<br>Topography of<br>Site<br>Level<br>Rolling<br>Low<br>High<br>Landscaped                                                                              | ilities<br>Utils.    | Printe       | d before               | e March Board                           | d of Revie                 | ew           |          |        |              |
| Parcel Map                                                                                                                                                                                                                                                                                                                                                                                                                                                                                                                                                                                                                                                                                                                                                                                                                                                                                                                                                                                                                                                                                                                                                                                                                                                                                                                                                                                                                                                                                                                                                                                                                                                                                                                                                                                                                                                                                                                                                                                                                                                                                                                       | D                  | x<br>raft<br>x           | Gas<br>Curb<br>Standard Ut:<br>Underground<br>Topography of<br>Site<br>Level<br>Rolling<br>Low<br>High<br>Landscaped<br>Swamp                                                                     | ilities<br>Utils.    | Printe       | d before               | e March Board                           | d of Revie                 | €W           |          |        |              |
| Parcel Map                                                                                                                                                                                                                                                                                                                                                                                                                                                                                                                                                                                                                                                                                                                                                                                                                                                                                                                                                                                                                                                                                                                                                                                                                                                                                                                                                                                                                                                                                                                                                                                                                                                                                                                                                                                                                                                                                                                                                                                                                                                                                                                       | D                  | x<br>raft<br>x           | Gas<br>Curb<br>Standard Ut:<br>Underground<br>Topography of<br>Site<br>Level<br>Rolling<br>Low<br>High<br>Landscaped<br>Swamp<br>Wooded                                                           | ilities<br>Utils.    | Printe       | d before               | e March Board                           | d of Revie                 | €W           |          |        |              |
| Parcel Map                                                                                                                                                                                                                                                                                                                                                                                                                                                                                                                                                                                                                                                                                                                                                                                                                                                                                                                                                                                                                                                                                                                                                                                                                                                                                                                                                                                                                                                                                                                                                                                                                                                                                                                                                                                                                                                                                                                                                                                                                                                                                                                       | D                  | x<br>raft<br>x           | Gas<br>Curb<br>Standard Ut:<br>Underground<br>Topography of<br>Site<br>Level<br>Rolling<br>Low<br>High<br>Landscaped<br>Swamp<br>Wooded<br>Pond                                                   | ilities<br>Utils.    | Printe       | d before               | e March Board                           | d of Revie                 | €W           |          |        |              |
| Parcel Map                                                                                                                                                                                                                                                                                                                                                                                                                                                                                                                                                                                                                                                                                                                                                                                                                                                                                                                                                                                                                                                                                                                                                                                                                                                                                                                                                                                                                                                                                                                                                                                                                                                                                                                                                                                                                                                                                                                                                                                                                                                                                                                       | D                  | x<br>raft<br>x           | Gas<br>Curb<br>Standard Ut:<br>Underground<br>Topography of<br>Site<br>Level<br>Rolling<br>Low<br>High<br>Landscaped<br>Swamp<br>Wooded<br>Pond<br>Waterfront                                     | ilities<br>Utils.    | Printe       | d before               | e March Board                           | d of Revie                 | €W           |          |        |              |
| Parcel Map                                                                                                                                                                                                                                                                                                                                                                                                                                                                                                                                                                                                                                                                                                                                                                                                                                                                                                                                                                                                                                                                                                                                                                                                                                                                                                                                                                                                                                                                                                                                                                                                                                                                                                                                                                                                                                                                                                                                                                                                                                                                                                                       | D                  | x<br>x<br>x              | Gas<br>Curb<br>Standard Ut:<br>Underground<br>Topography of<br>Site<br>Level<br>Rolling<br>Low<br>High<br>Landscaped<br>Swamp<br>Wooded<br>Pond                                                   | ilities<br>Utils.    | Printe       | d before               |                                         | d of Revie                 | €W           |          |        |              |
| Parcel Map                                                                                                                                                                                                                                                                                                                                                                                                                                                                                                                                                                                                                                                                                                                                                                                                                                                                                                                                                                                                                                                                                                                                                                                                                                                                                                                                                                                                                                                                                                                                                                                                                                                                                                                                                                                                                                                                                                                                                                                                                                                                                                                       | D                  | x<br>raft<br>x<br>x      | Gas<br>Curb<br>Standard Ut:<br>Underground<br>Topography of<br>Site<br>Level<br>Rolling<br>Low<br>High<br>Landscaped<br>Swamp<br>Wooded<br>Pond<br>Waterfront<br>Ravine<br>Wetland                | ilities<br>Utils.    | Printe       | d before               | d Building                              | d of Revie                 | Board        |          | 11/ 7  |              |
| Parcel Map                                                                                                                                                                                                                                                                                                                                                                                                                                                                                                                                                                                                                                                                                                                                                                                                                                                                                                                                                                                                                                                                                                                                                                                                                                                                                                                                                                                                                                                                                                                                                                                                                                                                                                                                                                                                                                                                                                                                                                                                                                                                                                                       | D                  | x<br>raft<br>x<br>x      | Gas<br>Curb<br>Standard Ut:<br>Underground<br>Topography of<br>Site<br>Level<br>Rolling<br>Low<br>High<br>Landscaped<br>Swamp<br>Wooded<br>Pond<br>Waterfront<br>Ravine                           | ilities<br>Utils.    |              |                        | d Building                              |                            | Board        |          |        | Taxab<br>Val |
| Parcel Map                                                                                                                                                                                                                                                                                                                                                                                                                                                                                                                                                                                                                                                                                                                                                                                                                                                                                                                                                                                                                                                                                                                                                                                                                                                                                                                                                                                                                                                                                                                                                                                                                                                                                                                                                                                                                                                                                                                                                                                                                                                                                                                       | D                  | x<br>raft<br>x<br>x      | Gas<br>Curb<br>Standard Ut.<br>Underground<br>Topography of<br>Site<br>Level<br>Rolling<br>Low<br>High<br>Landscaped<br>Swamp<br>Wooded<br>Pond<br>Waterfront<br>Ravine<br>Wetland<br>Flood Plain | ilities<br>Utils.    |              | Lanc                   | d Building<br>e Value                   | Assessed                   | Board<br>Rev |          |        | Val          |
| Pacel Map                                                                                                                                                                                                                                                                                                                                                                                                                                                                                                                                                                                                                                                                                                                                                                                                                                                                                                                                                                                                                                                                                                                                                                                                                                                                                                                                                                                                                                                                                                                                                                                                                                                                                                                                                                                                                                                                                                                                                                                                                                                                                                                        | D                  | x<br>raft<br>x           | Gas<br>Curb<br>Standard Ut.<br>Underground<br>Topography of<br>Site<br>Level<br>Rolling<br>Low<br>High<br>Landscaped<br>Swamp<br>Wooded<br>Pond<br>Waterfront<br>Ravine<br>Wetland<br>Flood Plain | Utils.<br>Df<br>What | Year<br>2017 | Lanc<br>Value          | d Building<br>e Value<br>0 0 0          | Assessed<br>Value          | Board<br>Rev |          | ier    |              |
| Pacel Map<br>Final Science of the scie | : (c) 1999 - 2009. | x<br>raft<br>x           | Gas<br>Curb<br>Standard Ut:<br>Underground<br>Topography of<br>Site<br>Level<br>Rolling<br>Low<br>High<br>Landscaped<br>Swamp<br>Wooded<br>Pond<br>Waterfront<br>Ravine<br>Wetland<br>Flood Plain | Utils.<br>Df<br>What | Year<br>2017 | Lanc<br>Value<br>1,700 | d Building<br>e Value<br>0 0 0          | Assessed<br>Value<br>1,700 | Board<br>Rev |          | ler    | Val<br>1,18  |