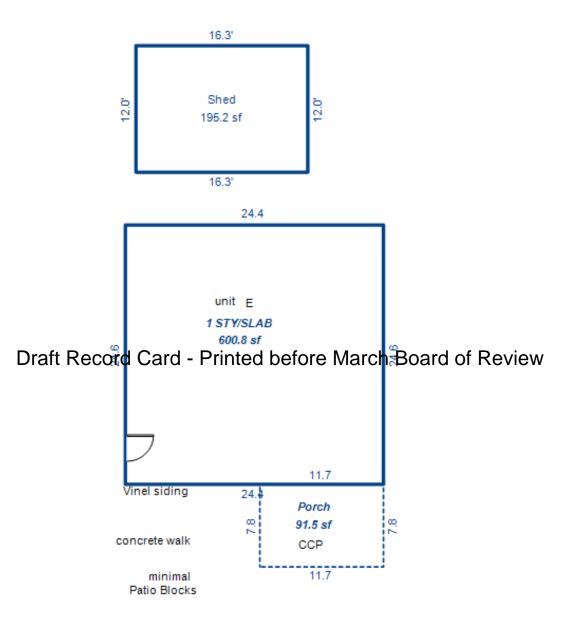

|                                                                                                                                                                                                                                                                                                                                                                                                                                                                                                                                                                                                                                                                                                                                                                                                                                                                                                                                                                                                                                                                                                                                                                                                                                                                                                                                                                                                                                                                                                                                                                                                                                                                                                                                                                                                                                                                                                                                                                                                                                                                                                                                  | Grantee            |                          |                                                                                                                                                                                                   | Sale                 | Sale         | Inst.                  | Terms of Sale                           | Libe                       |              | Verified |        | Prcnt        |
|----------------------------------------------------------------------------------------------------------------------------------------------------------------------------------------------------------------------------------------------------------------------------------------------------------------------------------------------------------------------------------------------------------------------------------------------------------------------------------------------------------------------------------------------------------------------------------------------------------------------------------------------------------------------------------------------------------------------------------------------------------------------------------------------------------------------------------------------------------------------------------------------------------------------------------------------------------------------------------------------------------------------------------------------------------------------------------------------------------------------------------------------------------------------------------------------------------------------------------------------------------------------------------------------------------------------------------------------------------------------------------------------------------------------------------------------------------------------------------------------------------------------------------------------------------------------------------------------------------------------------------------------------------------------------------------------------------------------------------------------------------------------------------------------------------------------------------------------------------------------------------------------------------------------------------------------------------------------------------------------------------------------------------------------------------------------------------------------------------------------------------|--------------------|--------------------------|---------------------------------------------------------------------------------------------------------------------------------------------------------------------------------------------------|----------------------|--------------|------------------------|-----------------------------------------|----------------------------|--------------|----------|--------|--------------|
|                                                                                                                                                                                                                                                                                                                                                                                                                                                                                                                                                                                                                                                                                                                                                                                                                                                                                                                                                                                                                                                                                                                                                                                                                                                                                                                                                                                                                                                                                                                                                                                                                                                                                                                                                                                                                                                                                                                                                                                                                                                                                                                                  |                    |                          |                                                                                                                                                                                                   | Price                | Date         | Type                   |                                         | & Pa                       | lge          | Ву       |        | Trans        |
|                                                                                                                                                                                                                                                                                                                                                                                                                                                                                                                                                                                                                                                                                                                                                                                                                                                                                                                                                                                                                                                                                                                                                                                                                                                                                                                                                                                                                                                                                                                                                                                                                                                                                                                                                                                                                                                                                                                                                                                                                                                                                                                                  |                    |                          |                                                                                                                                                                                                   |                      |              |                        |                                         |                            |              |          |        |              |
|                                                                                                                                                                                                                                                                                                                                                                                                                                                                                                                                                                                                                                                                                                                                                                                                                                                                                                                                                                                                                                                                                                                                                                                                                                                                                                                                                                                                                                                                                                                                                                                                                                                                                                                                                                                                                                                                                                                                                                                                                                                                                                                                  |                    |                          |                                                                                                                                                                                                   |                      |              |                        |                                         |                            |              |          |        |              |
|                                                                                                                                                                                                                                                                                                                                                                                                                                                                                                                                                                                                                                                                                                                                                                                                                                                                                                                                                                                                                                                                                                                                                                                                                                                                                                                                                                                                                                                                                                                                                                                                                                                                                                                                                                                                                                                                                                                                                                                                                                                                                                                                  |                    |                          |                                                                                                                                                                                                   |                      |              |                        |                                         |                            |              |          |        |              |
|                                                                                                                                                                                                                                                                                                                                                                                                                                                                                                                                                                                                                                                                                                                                                                                                                                                                                                                                                                                                                                                                                                                                                                                                                                                                                                                                                                                                                                                                                                                                                                                                                                                                                                                                                                                                                                                                                                                                                                                                                                                                                                                                  |                    |                          |                                                                                                                                                                                                   |                      |              |                        |                                         |                            |              |          |        |              |
| roperty Address                                                                                                                                                                                                                                                                                                                                                                                                                                                                                                                                                                                                                                                                                                                                                                                                                                                                                                                                                                                                                                                                                                                                                                                                                                                                                                                                                                                                                                                                                                                                                                                                                                                                                                                                                                                                                                                                                                                                                                                                                                                                                                                  |                    | Cla                      | ss: 402 RES                                                                                                                                                                                       | IDENTIAL-V           | Zoning:      | Buil                   | lding Permit(s)                         | D                          | ate Num      | lber     | Status |              |
| SARA DR                                                                                                                                                                                                                                                                                                                                                                                                                                                                                                                                                                                                                                                                                                                                                                                                                                                                                                                                                                                                                                                                                                                                                                                                                                                                                                                                                                                                                                                                                                                                                                                                                                                                                                                                                                                                                                                                                                                                                                                                                                                                                                                          |                    |                          | ool: LAKE C                                                                                                                                                                                       |                      |              |                        | 5 ( )                                   |                            |              |          |        |              |
|                                                                                                                                                                                                                                                                                                                                                                                                                                                                                                                                                                                                                                                                                                                                                                                                                                                                                                                                                                                                                                                                                                                                                                                                                                                                                                                                                                                                                                                                                                                                                                                                                                                                                                                                                                                                                                                                                                                                                                                                                                                                                                                                  |                    |                          | .E. 100% 04                                                                                                                                                                                       |                      |              |                        |                                         |                            |              |          |        |              |
| wner's Name/Address                                                                                                                                                                                                                                                                                                                                                                                                                                                                                                                                                                                                                                                                                                                                                                                                                                                                                                                                                                                                                                                                                                                                                                                                                                                                                                                                                                                                                                                                                                                                                                                                                                                                                                                                                                                                                                                                                                                                                                                                                                                                                                              |                    | MAP                      |                                                                                                                                                                                                   | /15/2002             |              |                        |                                         |                            |              |          |        |              |
| 'RILEY PATRICK M & CHERY                                                                                                                                                                                                                                                                                                                                                                                                                                                                                                                                                                                                                                                                                                                                                                                                                                                                                                                                                                                                                                                                                                                                                                                                                                                                                                                                                                                                                                                                                                                                                                                                                                                                                                                                                                                                                                                                                                                                                                                                                                                                                                         | 'L A               | MAP                      | #•                                                                                                                                                                                                | 0.01                 |              | 2 400                  |                                         |                            |              |          |        |              |
| )42 SARA DRIVE                                                                                                                                                                                                                                                                                                                                                                                                                                                                                                                                                                                                                                                                                                                                                                                                                                                                                                                                                                                                                                                                                                                                                                                                                                                                                                                                                                                                                                                                                                                                                                                                                                                                                                                                                                                                                                                                                                                                                                                                                                                                                                                   |                    |                          | - 1 -                                                                                                                                                                                             |                      | L7 Est TCV   |                        |                                         |                            |              |          |        |              |
| AKE CITY MI 49651                                                                                                                                                                                                                                                                                                                                                                                                                                                                                                                                                                                                                                                                                                                                                                                                                                                                                                                                                                                                                                                                                                                                                                                                                                                                                                                                                                                                                                                                                                                                                                                                                                                                                                                                                                                                                                                                                                                                                                                                                                                                                                                |                    | -                        | Vacant                                                                                                                                                                                            | Land V               | alue Estima  | ates for Land Table    |                                         | SUBS                       |              |          |        |              |
|                                                                                                                                                                                                                                                                                                                                                                                                                                                                                                                                                                                                                                                                                                                                                                                                                                                                                                                                                                                                                                                                                                                                                                                                                                                                                                                                                                                                                                                                                                                                                                                                                                                                                                                                                                                                                                                                                                                                                                                                                                                                                                                                  |                    |                          | Public                                                                                                                                                                                            |                      | Descrit      |                        |                                         | actors *                   | +- 07-1- D   |          |        |              |
|                                                                                                                                                                                                                                                                                                                                                                                                                                                                                                                                                                                                                                                                                                                                                                                                                                                                                                                                                                                                                                                                                                                                                                                                                                                                                                                                                                                                                                                                                                                                                                                                                                                                                                                                                                                                                                                                                                                                                                                                                                                                                                                                  |                    |                          | Improvement:                                                                                                                                                                                      | 5                    | Descrip      |                        | ontage Depth From<br>16.00 175.00 1.000 |                            | 10 30 100    | eason    |        | alue         |
| ax Description                                                                                                                                                                                                                                                                                                                                                                                                                                                                                                                                                                                                                                                                                                                                                                                                                                                                                                                                                                                                                                                                                                                                                                                                                                                                                                                                                                                                                                                                                                                                                                                                                                                                                                                                                                                                                                                                                                                                                                                                                                                                                                                   |                    | Dirt Road<br>Gravel Road |                                                                                                                                                                                                   |                      |              | nt Feet, 0.47 Total    |                                         | tal Est. La                | and Value =  |          | ,480   |              |
| SEC 13 T22N R8W LOT 1 S                                                                                                                                                                                                                                                                                                                                                                                                                                                                                                                                                                                                                                                                                                                                                                                                                                                                                                                                                                                                                                                                                                                                                                                                                                                                                                                                                                                                                                                                                                                                                                                                                                                                                                                                                                                                                                                                                                                                                                                                                                                                                                          | SOUTHSHORE FARMS   |                          | Paved Road                                                                                                                                                                                        |                      |              |                        |                                         |                            |              |          |        |              |
| UB.<br>omments/Influences                                                                                                                                                                                                                                                                                                                                                                                                                                                                                                                                                                                                                                                                                                                                                                                                                                                                                                                                                                                                                                                                                                                                                                                                                                                                                                                                                                                                                                                                                                                                                                                                                                                                                                                                                                                                                                                                                                                                                                                                                                                                                                        |                    |                          | Storm Sewer                                                                                                                                                                                       |                      |              |                        |                                         |                            |              |          |        |              |
|                                                                                                                                                                                                                                                                                                                                                                                                                                                                                                                                                                                                                                                                                                                                                                                                                                                                                                                                                                                                                                                                                                                                                                                                                                                                                                                                                                                                                                                                                                                                                                                                                                                                                                                                                                                                                                                                                                                                                                                                                                                                                                                                  |                    | _                        | Sidewalk<br>Water                                                                                                                                                                                 |                      |              |                        |                                         |                            |              |          |        |              |
|                                                                                                                                                                                                                                                                                                                                                                                                                                                                                                                                                                                                                                                                                                                                                                                                                                                                                                                                                                                                                                                                                                                                                                                                                                                                                                                                                                                                                                                                                                                                                                                                                                                                                                                                                                                                                                                                                                                                                                                                                                                                                                                                  |                    |                          | Sewer                                                                                                                                                                                             |                      |              |                        |                                         |                            |              |          |        |              |
|                                                                                                                                                                                                                                                                                                                                                                                                                                                                                                                                                                                                                                                                                                                                                                                                                                                                                                                                                                                                                                                                                                                                                                                                                                                                                                                                                                                                                                                                                                                                                                                                                                                                                                                                                                                                                                                                                                                                                                                                                                                                                                                                  |                    |                          |                                                                                                                                                                                                   |                      |              |                        |                                         |                            |              |          |        |              |
|                                                                                                                                                                                                                                                                                                                                                                                                                                                                                                                                                                                                                                                                                                                                                                                                                                                                                                                                                                                                                                                                                                                                                                                                                                                                                                                                                                                                                                                                                                                                                                                                                                                                                                                                                                                                                                                                                                                                                                                                                                                                                                                                  |                    | X                        | Electric                                                                                                                                                                                          |                      |              |                        |                                         |                            |              |          |        |              |
|                                                                                                                                                                                                                                                                                                                                                                                                                                                                                                                                                                                                                                                                                                                                                                                                                                                                                                                                                                                                                                                                                                                                                                                                                                                                                                                                                                                                                                                                                                                                                                                                                                                                                                                                                                                                                                                                                                                                                                                                                                                                                                                                  |                    | х                        | Gas                                                                                                                                                                                               |                      |              |                        |                                         |                            |              |          |        |              |
|                                                                                                                                                                                                                                                                                                                                                                                                                                                                                                                                                                                                                                                                                                                                                                                                                                                                                                                                                                                                                                                                                                                                                                                                                                                                                                                                                                                                                                                                                                                                                                                                                                                                                                                                                                                                                                                                                                                                                                                                                                                                                                                                  |                    | Х                        | Gas                                                                                                                                                                                               | Card                 | Printo       | d boforc               | March Board                             | d of Povi                  |              |          |        |              |
|                                                                                                                                                                                                                                                                                                                                                                                                                                                                                                                                                                                                                                                                                                                                                                                                                                                                                                                                                                                                                                                                                                                                                                                                                                                                                                                                                                                                                                                                                                                                                                                                                                                                                                                                                                                                                                                                                                                                                                                                                                                                                                                                  | D                  | x<br>raf                 | <sup>Gas</sup><br>Curb<br>B <b>ReCOED</b>                                                                                                                                                         | Card -               | Printe       | d before               | e March Board                           | d of Revie                 | ew           |          |        |              |
|                                                                                                                                                                                                                                                                                                                                                                                                                                                                                                                                                                                                                                                                                                                                                                                                                                                                                                                                                                                                                                                                                                                                                                                                                                                                                                                                                                                                                                                                                                                                                                                                                                                                                                                                                                                                                                                                                                                                                                                                                                                                                                                                  | D                  | ×<br>raf                 | Gas                                                                                                                                                                                               | ilities              | Printe       | d before               | e March Board                           | d of Revie                 | ew           |          |        |              |
|                                                                                                                                                                                                                                                                                                                                                                                                                                                                                                                                                                                                                                                                                                                                                                                                                                                                                                                                                                                                                                                                                                                                                                                                                                                                                                                                                                                                                                                                                                                                                                                                                                                                                                                                                                                                                                                                                                                                                                                                                                                                                                                                  | D                  | raf                      | Gas<br>Curb<br>St <b>ReCOSO</b><br>Standard Ut:<br>Underground                                                                                                                                    | ilities<br>Utils.    | Printe       | d before               | e March Board                           | d of Revie                 | ew           |          |        |              |
| Parcel Map                                                                                                                                                                                                                                                                                                                                                                                                                                                                                                                                                                                                                                                                                                                                                                                                                                                                                                                                                                                                                                                                                                                                                                                                                                                                                                                                                                                                                                                                                                                                                                                                                                                                                                                                                                                                                                                                                                                                                                                                                                                                                                                       | D                  | raft                     | Gas<br>Curb<br>Standard Ut                                                                                                                                                                        | ilities<br>Utils.    | Printe       | d before               | e March Board                           | d of Revie                 | ew           |          |        |              |
| Parcel Map                                                                                                                                                                                                                                                                                                                                                                                                                                                                                                                                                                                                                                                                                                                                                                                                                                                                                                                                                                                                                                                                                                                                                                                                                                                                                                                                                                                                                                                                                                                                                                                                                                                                                                                                                                                                                                                                                                                                                                                                                                                                                                                       | D                  | x<br>raf                 | Gas<br>Curb<br>St <b>ReCOIG</b><br>Standard Ut.<br>Underground<br>Topography (                                                                                                                    | ilities<br>Utils.    | Printe       | d before               | e March Board                           | d of Revie                 | ЭW           |          |        |              |
| Parcel Map                                                                                                                                                                                                                                                                                                                                                                                                                                                                                                                                                                                                                                                                                                                                                                                                                                                                                                                                                                                                                                                                                                                                                                                                                                                                                                                                                                                                                                                                                                                                                                                                                                                                                                                                                                                                                                                                                                                                                                                                                                                                                                                       | D                  | x<br>raf                 | Gas<br>Curb<br>Standard Ut<br>Underground<br>Topography of<br>Site<br>Level<br>Rolling                                                                                                            | ilities<br>Utils.    | Printe       | d before               | e March Board                           | d of Revie                 | ЭW           |          |        |              |
| Parcel Map                                                                                                                                                                                                                                                                                                                                                                                                                                                                                                                                                                                                                                                                                                                                                                                                                                                                                                                                                                                                                                                                                                                                                                                                                                                                                                                                                                                                                                                                                                                                                                                                                                                                                                                                                                                                                                                                                                                                                                                                                                                                                                                       | D                  | x<br>raf                 | Gas<br>Curb<br>Standard Ut<br>Underground<br>Topography of<br>Site<br>Level<br>Rolling<br>Low                                                                                                     | ilities<br>Utils.    | Printe       | d before               | e March Board                           | d of Revie                 | ЭW           |          |        |              |
| Parcel Map                                                                                                                                                                                                                                                                                                                                                                                                                                                                                                                                                                                                                                                                                                                                                                                                                                                                                                                                                                                                                                                                                                                                                                                                                                                                                                                                                                                                                                                                                                                                                                                                                                                                                                                                                                                                                                                                                                                                                                                                                                                                                                                       | D                  | x<br>raft<br>x           | Gas<br>Curb<br>Standard Ut:<br>Underground<br>Topography of<br>Site<br>Level<br>Rolling<br>Low<br>High                                                                                            | ilities<br>Utils.    | Printe       | d before               | e March Board                           | d of Revie                 | €W           |          |        |              |
| Pacel Map                                                                                                                                                                                                                                                                                                                                                                                                                                                                                                                                                                                                                                                                                                                                                                                                                                                                                                                                                                                                                                                                                                                                                                                                                                                                                                                                                                                                                                                                                                                                                                                                                                                                                                                                                                                                                                                                                                                                                                                                                                                                                                                        | D                  | x<br>raft<br>x           | Gas<br>Curb<br>Standard Ut:<br>Underground<br>Topography of<br>Site<br>Level<br>Rolling<br>Low<br>High<br>Landscaped                                                                              | ilities<br>Utils.    | Printe       | d before               | e March Board                           | d of Revie                 | ew           |          |        |              |
| Parcel Map                                                                                                                                                                                                                                                                                                                                                                                                                                                                                                                                                                                                                                                                                                                                                                                                                                                                                                                                                                                                                                                                                                                                                                                                                                                                                                                                                                                                                                                                                                                                                                                                                                                                                                                                                                                                                                                                                                                                                                                                                                                                                                                       | D                  | x<br>raft<br>x           | Gas<br>Curb<br>Standard Ut:<br>Underground<br>Topography of<br>Site<br>Level<br>Rolling<br>Low<br>High<br>Landscaped<br>Swamp                                                                     | ilities<br>Utils.    | Printe       | d before               | e March Board                           | d of Revie                 | €W           |          |        |              |
| Parcel Map                                                                                                                                                                                                                                                                                                                                                                                                                                                                                                                                                                                                                                                                                                                                                                                                                                                                                                                                                                                                                                                                                                                                                                                                                                                                                                                                                                                                                                                                                                                                                                                                                                                                                                                                                                                                                                                                                                                                                                                                                                                                                                                       | D                  | x<br>raft<br>x           | Gas<br>Curb<br>Standard Ut:<br>Underground<br>Topography of<br>Site<br>Level<br>Rolling<br>Low<br>High<br>Landscaped<br>Swamp<br>Wooded                                                           | ilities<br>Utils.    | Printe       | d before               | e March Board                           | d of Revie                 | €W           |          |        |              |
| Parcel Map                                                                                                                                                                                                                                                                                                                                                                                                                                                                                                                                                                                                                                                                                                                                                                                                                                                                                                                                                                                                                                                                                                                                                                                                                                                                                                                                                                                                                                                                                                                                                                                                                                                                                                                                                                                                                                                                                                                                                                                                                                                                                                                       | D                  | x<br>raft<br>x           | Gas<br>Curb<br>Standard Ut:<br>Underground<br>Topography of<br>Site<br>Level<br>Rolling<br>Low<br>High<br>Landscaped<br>Swamp<br>Wooded<br>Pond                                                   | ilities<br>Utils.    | Printe       | d before               | e March Board                           | d of Revie                 | €W           |          |        |              |
| Parcel Map                                                                                                                                                                                                                                                                                                                                                                                                                                                                                                                                                                                                                                                                                                                                                                                                                                                                                                                                                                                                                                                                                                                                                                                                                                                                                                                                                                                                                                                                                                                                                                                                                                                                                                                                                                                                                                                                                                                                                                                                                                                                                                                       | D                  | x<br>raft<br>x           | Gas<br>Curb<br>Standard Ut:<br>Underground<br>Topography of<br>Site<br>Level<br>Rolling<br>Low<br>High<br>Landscaped<br>Swamp<br>Wooded<br>Pond<br>Waterfront                                     | ilities<br>Utils.    | Printe       | d before               | e March Board                           | d of Revie                 | €W           |          |        |              |
| Parcel Map                                                                                                                                                                                                                                                                                                                                                                                                                                                                                                                                                                                                                                                                                                                                                                                                                                                                                                                                                                                                                                                                                                                                                                                                                                                                                                                                                                                                                                                                                                                                                                                                                                                                                                                                                                                                                                                                                                                                                                                                                                                                                                                       | D                  | x<br>x<br>x              | Gas<br>Curb<br>Standard Ut:<br>Underground<br>Topography of<br>Site<br>Level<br>Rolling<br>Low<br>High<br>Landscaped<br>Swamp<br>Wooded<br>Pond                                                   | ilities<br>Utils.    | Printe       | d before               |                                         | d of Revie                 | €W           |          |        |              |
| Parcel Map                                                                                                                                                                                                                                                                                                                                                                                                                                                                                                                                                                                                                                                                                                                                                                                                                                                                                                                                                                                                                                                                                                                                                                                                                                                                                                                                                                                                                                                                                                                                                                                                                                                                                                                                                                                                                                                                                                                                                                                                                                                                                                                       | D                  | x<br>raft<br>x<br>x      | Gas<br>Curb<br>Standard Ut:<br>Underground<br>Topography of<br>Site<br>Level<br>Rolling<br>Low<br>High<br>Landscaped<br>Swamp<br>Wooded<br>Pond<br>Waterfront<br>Ravine<br>Wetland                | ilities<br>Utils.    | Printe       | d before               | d Building                              | d of Revie                 | Board        |          | 11/ 7  |              |
| Parcel Map                                                                                                                                                                                                                                                                                                                                                                                                                                                                                                                                                                                                                                                                                                                                                                                                                                                                                                                                                                                                                                                                                                                                                                                                                                                                                                                                                                                                                                                                                                                                                                                                                                                                                                                                                                                                                                                                                                                                                                                                                                                                                                                       | D                  | x<br>raft<br>x<br>x      | Gas<br>Curb<br>Standard Ut:<br>Underground<br>Topography of<br>Site<br>Level<br>Rolling<br>Low<br>High<br>Landscaped<br>Swamp<br>Wooded<br>Pond<br>Waterfront<br>Ravine                           | ilities<br>Utils.    |              |                        | d Building                              |                            | Board        |          |        | Taxab<br>Val |
| Parcel Map                                                                                                                                                                                                                                                                                                                                                                                                                                                                                                                                                                                                                                                                                                                                                                                                                                                                                                                                                                                                                                                                                                                                                                                                                                                                                                                                                                                                                                                                                                                                                                                                                                                                                                                                                                                                                                                                                                                                                                                                                                                                                                                       | D                  | x<br>raft<br>x<br>x      | Gas<br>Curb<br>Standard Ut.<br>Underground<br>Topography of<br>Site<br>Level<br>Rolling<br>Low<br>High<br>Landscaped<br>Swamp<br>Wooded<br>Pond<br>Waterfront<br>Ravine<br>Wetland<br>Flood Plain | ilities<br>Utils.    |              | Lanc                   | d Building<br>e Value                   | Assessed                   | Board<br>Rev |          |        | Val          |
| Pacel Map                                                                                                                                                                                                                                                                                                                                                                                                                                                                                                                                                                                                                                                                                                                                                                                                                                                                                                                                                                                                                                                                                                                                                                                                                                                                                                                                                                                                                                                                                                                                                                                                                                                                                                                                                                                                                                                                                                                                                                                                                                                                                                                        | D                  | x<br>raft<br>x           | Gas<br>Curb<br>Standard Ut.<br>Underground<br>Topography of<br>Site<br>Level<br>Rolling<br>Low<br>High<br>Landscaped<br>Swamp<br>Wooded<br>Pond<br>Waterfront<br>Ravine<br>Wetland<br>Flood Plain | Utils.<br>Df<br>What | Year<br>2017 | Lanc<br>Value          | d Building<br>e Value<br>0 0 0          | Assessed<br>Value          | Board<br>Rev |          | ier    |              |
| Pacel Map<br>Final Science of the scie | : (c) 1999 - 2009. | x<br>raft<br>x           | Gas<br>Curb<br>Standard Ut:<br>Underground<br>Topography of<br>Site<br>Level<br>Rolling<br>Low<br>High<br>Landscaped<br>Swamp<br>Wooded<br>Pond<br>Waterfront<br>Ravine<br>Wetland<br>Flood Plain | Utils.<br>Df<br>What | Year<br>2017 | Lanc<br>Value<br>1,700 | d Building<br>e Value<br>0 0 0          | Assessed<br>Value<br>1,700 | Board<br>Rev |          | ler    | Val<br>1,18  |