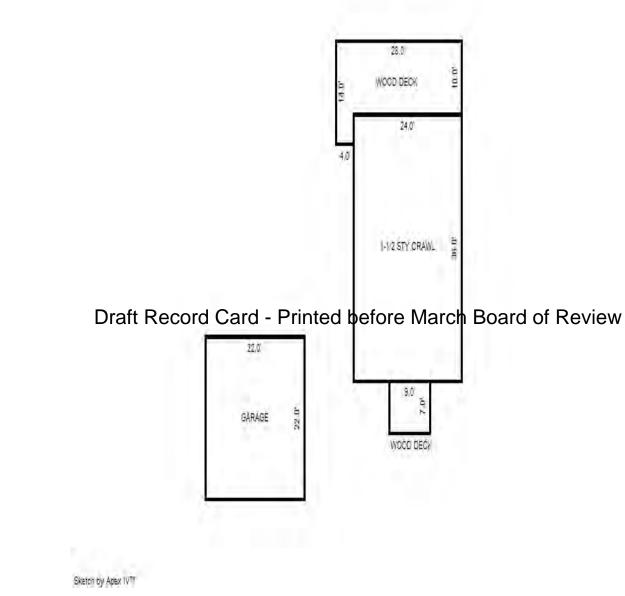

| <pre>(14) Water/Sewer Public Water Public Sewer Water Well 1000 Gal Septic 2000 Gal Septic Lump Sum Items:</pre>                                                                                                                 | Phy/Ab.Phy/Func/Econ/Comb.%Good= -4/100/100/100/-4.0, Depr.Cost =<br>ECF (4520 NORTHSHORE LAKE MISSAUKEE AREA)1.400 => TCV of Bldg: 1 =                                                                                                                                                                                                                                      | -3,697<br>118,586                                                                                                                                        |



|                                                        |                  |                                                                                                                                                                                                | ~ 7                                                                    | <b>a</b> 1             |                                   |                                                                        |                                                     |                                         |                               |                                   |
|--------------------------------------------------------|------------------|-------------------------------------------------------------------------------