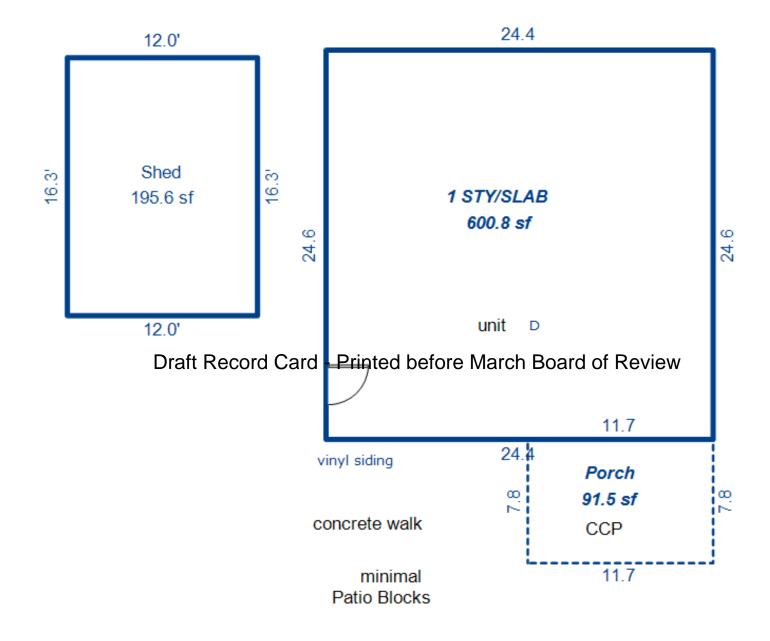

|                                                                                                                                                                                                                                                                                                                                                                                                                                                                                                                                                                                                                                                                                                                                                                                                                                                                                                                                                                                                                                                                                                                                                                                                                                                                                                                                                                                                                                                                                                                                                                                                                                                                                                                                                                                                                                                                                                                                                                                                                                                                                                                                  | Grantee            |                          |                                                                                                                                                                                                   | Sale                 | Sale         | Inst.                  | Terms of Sale                           | Libe                       |              | Verified |        | Prcnt        |
|----------------------------------------------------------------------------------------------------------------------------------------------------------------------------------------------------------------------------------------------------------------------------------------------------------------------------------------------------------------------------------------------------------------------------------------------------------------------------------------------------------------------------------------------------------------------------------------------------------------------------------------------------------------------------------------------------------------------------------------------------------------------------------------------------------------------------------------------------------------------------------------------------------------------------------------------------------------------------------------------------------------------------------------------------------------------------------------------------------------------------------------------------------------------------------------------------------------------------------------------------------------------------------------------------------------------------------------------------------------------------------------------------------------------------------------------------------------------------------------------------------------------------------------------------------------------------------------------------------------------------------------------------------------------------------------------------------------------------------------------------------------------------------------------------------------------------------------------------------------------------------------------------------------------------------------------------------------------------------------------------------------------------------------------------------------------------------------------------------------------------------|--------------------|--------------------------|---------------------------------------------------------------------------------------------------------------------------------------------------------------------------------------------------|----------------------|--------------|------------------------|-----------------------------------------|----------------------------|--------------|----------|--------|--------------|
|                                                                                                                                                                                                                                                                                                                                                                                                                                                                                                                                                                                                                                                                                                                                                                                                                                                                                                                                                                                                                                                                                                                                                                                                                                                                                                                                                                                                                                                                                                                                                                                                                                                                                                                                                                                                                                                                                                                                                                                                                                                                                                                                  |                    |                          |                                                                                                                                                                                                   | Price                | Date         | Type                   |                                         | & Pa                       | lge          | Ву       |        | Trans        |
|                                                                                                                                                                                                                                                                                                                                                                                                                                                                                                                                                                                                                                                                                                                                                                                                                                                                                                                                                                                                                                                                                                                                                                                                                                                                                                                                                                                                                                                                                                                                                                                                                                                                                                                                                                                                                                                                                                                                                                                                                                                                                                                                  |                    |                          |                                                                                                                                                                                                   |                      |              |                        |                                         |                            |              |          |        |              |
|                                                                                                                                                                                                                                                                                                                                                                                                                                                                                                                                                                                                                                                                                                                                                                                                                                                                                                                                                                                                                                                                                                                                                                                                                                                                                                                                                                                                                                                                                                                                                                                                                                                                                                                                                                                                                                                                                                                                                                                                                                                                                                                                  |                    |                          |                                                                                                                                                                                                   |                      |              |                        |                                         |                            |              |          |        |              |
|                                                                                                                                                                                                                                                                                                                                                                                                                                                                                                                                                                                                                                                                                                                                                                                                                                                                                                                                                                                                                                                                                                                                                                                                                                                                                                                                                                                                                                                                                                                                                                                                                                                                                                                                                                                                                                                                                                                                                                                                                                                                                                                                  |                    |                          |                                                                                                                                                                                                   |                      |              |                        |                                         |                            |              |          |        |              |
|                                                                                                                                                                                                                                                                                                                                                                                                                                                                                                                                                                                                                                                                                                                                                                                                                                                                                                                                                                                                                                                                                                                                                                                                                                                                                                                                                                                                                                                                                                                                                                                                                                                                                                                                                                                                                                                                                                                                                                                                                                                                                                                                  |                    |                          |                                                                                                                                                                                                   |                      |              |                        |                                         |                            |              |          |        |              |
| roperty Address                                                                                                                                                                                                                                                                                                                                                                                                                                                                                                                                                                                                                                                                                                                                                                                                                                                                                                                                                                                                                                                                                                                                                                                                                                                                                                                                                                                                                                                                                                                                                                                                                                                                                                                                                                                                                                                                                                                                                                                                                                                                                                                  |                    | Cla                      | ss: 402 RES                                                                                                                                                                                       | IDENTIAL-V           | Zoning:      | Buil                   | lding Permit(s)                         | D                          | ate Num      | lber     | Status |              |
| SARA DR                                                                                                                                                                                                                                                                                                                                                                                                                                                                                                                                                                                                                                                                                                                                                                                                                                                                                                                                                                                                                                                                                                                                                                                                                                                                                                                                                                                                                                                                                                                                                                                                                                                                                                                                                                                                                                                                                                                                                                                                                                                                                                                          |                    |                          | ool: LAKE C                                                                                                                                                                                       |                      |              |                        | 5 ( )                                   |                            |              |          |        |              |
|                                                                                                                                                                                                                                                                                                                                                                                                                                                                                                                                                                                                                                                                                                                                                                                                                                                                                                                                                                                                                                                                                                                                                                                                                                                                                                                                                                                                                                                                                                                                                                                                                                                                                                                                                                                                                                                                                                                                                                                                                                                                                                                                  |                    |                          | .E. 100% 04                                                                                                                                                                                       |                      |              |                        |                                         |                            |              |          |        |              |
| wner's Name/Address                                                                                                                                                                                                                                                                                                                                                                                                                                                                                                                                                                                                                                                                                                                                                                                                                                                                                                                                                                                                                                                                                                                                                                                                                                                                                                                                                                                                                                                                                                                                                                                                                                                                                                                                                                                                                                                                                                                                                                                                                                                                                                              |                    | MAP                      |                                                                                                                                                                                                   | /15/2002             |              |                        |                                         |                            |              |          |        |              |
| 'RILEY PATRICK M & CHERY                                                                                                                                                                                                                                                                                                                                                                                                                                                                                                                                                                                                                                                                                                                                                                                                                                                                                                                                                                                                                                                                                                                                                                                                                                                                                                                                                                                                                                                                                                                                                                                                                                                                                                                                                                                                                                                                                                                                                                                                                                                                                                         | 'L A               | MAP                      | #•                                                                                                                                                                                                | 0.01                 |              | 2 400                  |                                         |                            |              |          |        |              |
| )42 SARA DRIVE                                                                                                                                                                                                                                                                                                                                                                                                                                                                                                                                                                                                                                                                                                                                                                                                                                                                                                                                                                                                                                                                                                                                                                                                                                                                                                                                                                                                                                                                                                                                                                                                                                                                                                                                                                                                                                                                                                                                                                                                                                                                                                                   |                    |                          | - 1 -                                                                                                                                                                                             |                      | L7 Est TCV   |                        |                                         |                            |              |          |        |              |
| AKE CITY MI 49651                                                                                                                                                                                                                                                                                                                                                                                                                                                                                                                                                                                                                                                                                                                                                                                                                                                                                                                                                                                                                                                                                                                                                                                                                                                                                                                                                                                                                                                                                                                                                                                                                                                                                                                                                                                                                                                                                                                                                                                                                                                                                                                |                    | -                        | Vacant                                                                                                                                                                                            | Land V               | alue Estima  | ates for Land Table    |                                         | SUBS                       |              |          |        |              |
|                                                                                                                                                                                                                                                                                                                                                                                                                                                                                                                                                                                                                                                                                                                                                                                                                                                                                                                                                                                                                                                                                                                                                                                                                                                                                                                                                                                                                                                                                                                                                                                                                                                                                                                                                                                                                                                                                                                                                                                                                                                                                                                                  |                    |                          | Public                                                                                                                                                                                            |                      | Descrit      |                        |                                         | actors *                   | +- 07-1- D   |          |        |              |
|                                                                                                                                                                                                                                                                                                                                                                                                                                                                                                                                                                                                                                                                                                                                                                                                                                                                                                                                                                                                                                                                                                                                                                                                                                                                                                                                                                                                                                                                                                                                                                                                                                                                                                                                                                                                                                                                                                                                                                                                                                                                                                                                  |                    |                          | Improvement:                                                                                                                                                                                      | 5                    | Descrip      |                        | ontage Depth From<br>16.00 175.00 1.000 |                            | 10 30 100    | eason    |        | alue         |
| ax Description                                                                                                                                                                                                                                                                                                                                                                                                                                                                                                                                                                                                                                                                                                                                                                                                                                                                                                                                                                                                                                                                                                                                                                                                                                                                                                                                                                                                                                                                                                                                                                                                                                                                                                                                                                                                                                                                                                                                                                                                                                                                                                                   |                    | Dirt Road<br>Gravel Road |                                                                                                                                                                                                   |                      |              | nt Feet, 0.47 Total    |                                         | tal Est. La                | and Value =  |          | ,480   |              |
| SEC 13 T22N R8W LOT 1 S                                                                                                                                                                                                                                                                                                                                                                                                                                                                                                                                                                                                                                                                                                                                                                                                                                                                                                                                                                                                                                                                                                                                                                                                                                                                                                                                                                                                                                                                                                                                                                                                                                                                                                                                                                                                                                                                                                                                                                                                                                                                                                          | SOUTHSHORE FARMS   |                          | Paved Road                                                                                                                                                                                        |                      |              |                        |                                         |                            |              |          |        |              |
| UB.<br>omments/Influences                                                                                                                                                                                                                                                                                                                                                                                                                                                                                                                                                                                                                                                                                                                                                                                                                                                                                                                                                                                                                                                                                                                                                                                                                                                                                                                                                                                                                                                                                                                                                                                                                                                                                                                                                                                                                                                                                                                                                                                                                                                                                                        |                    |                          | Storm Sewer                                                                                                                                                                                       |                      |              |                        |                                         |                            |              |          |        |              |
|                                                                                                                                                                                                                                                                                                                                                                                                                                                                                                                                                                                                                                                                                                                                                                                                                                                                                                                                                                                                                                                                                                                                                                                                                                                                                                                                                                                                                                                                                                                                                                                                                                                                                                                                                                                                                                                                                                                                                                                                                                                                                                                                  |                    | _                        | Sidewalk<br>Water                                                                                                                                                                                 |                      |              |                        |                                         |                            |              |          |        |              |
|                                                                                                                                                                                                                                                                                                                                                                                                                                                                                                                                                                                                                                                                                                                                                                                                                                                                                                                                                                                                                                                                                                                                                                                                                                                                                                                                                                                                                                                                                                                                                                                                                                                                                                                                                                                                                                                                                                                                                                                                                                                                                                                                  |                    |                          | Sewer                                                                                                                                                                                             |                      |              |                        |                                         |                            |              |          |        |              |
|                                                                                                                                                                                                                                                                                                                                                                                                                                                                                                                                                                                                                                                                                                                                                                                                                                                                                                                                                                                                                                                                                                                                                                                                                                                                                                                                                                                                                                                                                                                                                                                                                                                                                                                                                                                                                                                                                                                                                                                                                                                                                                                                  |                    |                          |                                                                                                                                                                                                   |                      |              |                        |                                         |                            |              |          |        |              |
|                                                                                                                                                                                                                                                                                                                                                                                                                                                                                                                                                                                                                                                                                                                                                                                                                                                                                                                                                                                                                                                                                                                                                                                                                                                                                                                                                                                                                                                                                                                                                                                                                                                                                                                                                                                                                                                                                                                                                                                                                                                                                                                                  |                    | X                        | Electric                                                                                                                                                                                          |                      |              |                        |                                         |                            |              |          |        |              |
|                                                                                                                                                                                                                                                                                                                                                                                                                                                                                                                                                                                                                                                                                                                                                                                                                                                                                                                                                                                                                                                                                                                                                                                                                                                                                                                                                                                                                                                                                                                                                                                                                                                                                                                                                                                                                                                                                                                                                                                                                                                                                                                                  |                    | х                        | Gas                                                                                                                                                                                               |                      |              |                        |                                         |                            |              |          |        |              |
|                                                                                                                                                                                                                                                                                                                                                                                                                                                                                                                                                                                                                                                                                                                                                                                                                                                                                                                                                                                                                                                                                                                                                                                                                                                                                                                                                                                                                                                                                                                                                                                                                                                                                                                                                                                                                                                                                                                                                                                                                                                                                                                                  |                    | Х                        | Gas                                                                                                                                                                                               | Card                 | Printo       | d boforc               | March Board                             | d of Povi                  |              |          |        |              |
|                                                                                                                                                                                                                                                                                                                                                                                                                                                                                                                                                                                                                                                                                                                                                                                                                                                                                                                                                                                                                                                                                                                                                                                                                                                                                                                                                                                                                                                                                                                                                                                                                                                                                                                                                                                                                                                                                                                                                                                                                                                                                                                                  | D                  | x<br>raf                 | <sup>Gas</sup><br>Curb<br>B <b>ReCOED</b>                                                                                                                                                         | Card -               | Printe       | d before               | e March Board                           | d of Revie                 | ew           |          |        |              |
|                                                                                                                                                                                                                                                                                                                                                                                                                                                                                                                                                                                                                                                                                                                                                                                                                                                                                                                                                                                                                                                                                                                                                                                                                                                                                                                                                                                                                                                                                                                                                                                                                                                                                                                                                                                                                                                                                                                                                                                                                                                                                                                                  | D                  | ×<br>raf                 | Gas                                                                                                                                                                                               | ilities              | Printe       | d before               | e March Board                           | d of Revie                 | ew           |          |        |              |
|                                                                                                                                                                                                                                                                                                                                                                                                                                                                                                                                                                                                                                                                                                                                                                                                                                                                                                                                                                                                                                                                                                                                                                                                                                                                                                                                                                                                                                                                                                                                                                                                                                                                                                                                                                                                                                                                                                                                                                                                                                                                                                                                  | D                  | raf                      | Gas<br>Curb<br>St <b>ReCOSO</b><br>Standard Ut:<br>Underground                                                                                                                                    | ilities<br>Utils.    | Printe       | d before               | e March Board                           | d of Revie                 | ew           |          |        |              |
| Parcel Map                                                                                                                                                                                                                                                                                                                                                                                                                                                                                                                                                                                                                                                                                                                                                                                                                                                                                                                                                                                                                                                                                                                                                                                                                                                                                                                                                                                                                                                                                                                                                                                                                                                                                                                                                                                                                                                                                                                                                                                                                                                                                                                       | D                  | raft                     | Gas<br>Curb<br>Standard Ut                                                                                                                                                                        | ilities<br>Utils.    | Printe       | d before               | e March Board                           | d of Revie                 | ew           |          |        |              |
| Parcel Map                                                                                                                                                                                                                                                                                                                                                                                                                                                                                                                                                                                                                                                                                                                                                                                                                                                                                                                                                                                                                                                                                                                                                                                                                                                                                                                                                                                                                                                                                                                                                                                                                                                                                                                                                                                                                                                                                                                                                                                                                                                                                                                       | D                  | x<br>raf                 | Gas<br>Curb<br>St <b>ReCOIG</b><br>Standard Ut.<br>Underground<br>Topography (                                                                                                                    | ilities<br>Utils.    | Printe       | d before               | e March Board                           | d of Revie                 | ЭW           |          |        |              |
| Parcel Map                                                                                                                                                                                                                                                                                                                                                                                                                                                                                                                                                                                                                                                                                                                                                                                                                                                                                                                                                                                                                                                                                                                                                                                                                                                                                                                                                                                                                                                                                                                                                                                                                                                                                                                                                                                                                                                                                                                                                                                                                                                                                                                       | D                  | x<br>raf                 | Gas<br>Curb<br>Standard Ut<br>Underground<br>Topography of<br>Site<br>Level<br>Rolling                                                                                                            | ilities<br>Utils.    | Printe       | d before               | e March Board                           | d of Revie                 | ЭW           |          |        |              |
| Parcel Map                                                                                                                                                                                                                                                                                                                                                                                                                                                                                                                                                                                                                                                                                                                                                                                                                                                                                                                                                                                                                                                                                                                                                                                                                                                                                                                                                                                                                                                                                                                                                                                                                                                                                                                                                                                                                                                                                                                                                                                                                                                                                                                       | D                  | x<br>raf                 | Gas<br>Curb<br>Standard Ut<br>Underground<br>Topography of<br>Site<br>Level<br>Rolling<br>Low                                                                                                     | ilities<br>Utils.    | Printe       | d before               | e March Board                           | d of Revie                 | ЭW           |          |        |              |
| Parcel Map                                                                                                                                                                                                                                                                                                                                                                                                                                                                                                                                                                                                                                                                                                                                                                                                                                                                                                                                                                                                                                                                                                                                                                                                                                                                                                                                                                                                                                                                                                                                                                                                                                                                                                                                                                                                                                                                                                                                                                                                                                                                                                                       | D                  | x<br>raft<br>x           | Gas<br>Curb<br>Standard Ut:<br>Underground<br>Topography of<br>Site<br>Level<br>Rolling<br>Low<br>High                                                                                            | ilities<br>Utils.    | Printe       | d before               | e March Board                           | d of Revie                 | €W           |          |        |              |
| Pacel Map                                                                                                                                                                                                                                                                                                                                                                                                                                                                                                                                                                                                                                                                                                                                                                                                                                                                                                                                                                                                                                                                                                                                                                                                                                                                                                                                                                                                                                                                                                                                                                                                                                                                                                                                                                                                                                                                                                                                                                                                                                                                                                                        | D                  | x<br>raft<br>x           | Gas<br>Curb<br>Standard Ut:<br>Underground<br>Topography of<br>Site<br>Level<br>Rolling<br>Low<br>High<br>Landscaped                                                                              | ilities<br>Utils.    | Printe       | d before               | e March Board                           | d of Revie                 | ew           |          |        |              |
| Parcel Map                                                                                                                                                                                                                                                                                                                                                                                                                                                                                                                                                                                                                                                                                                                                                                                                                                                                                                                                                                                                                                                                                                                                                                                                                                                                                                                                                                                                                                                                                                                                                                                                                                                                                                                                                                                                                                                                                                                                                                                                                                                                                                                       | D                  | x<br>raft<br>x           | Gas<br>Curb<br>Standard Ut:<br>Underground<br>Topography of<br>Site<br>Level<br>Rolling<br>Low<br>High<br>Landscaped<br>Swamp                                                                     | ilities<br>Utils.    | Printe       | d before               | e March Board                           | d of Revie                 | €W           |          |        |              |
| Parcel Map                                                                                                                                                                                                                                                                                                                                                                                                                                                                                                                                                                                                                                                                                                                                                                                                                                                                                                                                                                                                                                                                                                                                                                                                                                                                                                                                                                                                                                                                                                                                                                                                                                                                                                                                                                                                                                                                                                                                                                                                                                                                                                                       | D                  | x<br>raft<br>x           | Gas<br>Curb<br>Standard Ut:<br>Underground<br>Topography of<br>Site<br>Level<br>Rolling<br>Low<br>High<br>Landscaped<br>Swamp<br>Wooded                                                           | ilities<br>Utils.    | Printe       | d before               | e March Board                           | d of Revie                 | €W           |          |        |              |
| Parcel Map                                                                                                                                                                                                                                                                                                                                                                                                                                                                                                                                                                                                                                                                                                                                                                                                                                                                                                                                                                                                                                                                                                                                                                                                                                                                                                                                                                                                                                                                                                                                                                                                                                                                                                                                                                                                                                                                                                                                                                                                                                                                                                                       | D                  | x<br>raft<br>x           | Gas<br>Curb<br>Standard Ut:<br>Underground<br>Topography of<br>Site<br>Level<br>Rolling<br>Low<br>High<br>Landscaped<br>Swamp<br>Wooded<br>Pond                                                   | ilities<br>Utils.    | Printe       | d before               | e March Board                           | d of Revie                 | €W           |          |        |              |
| Parcel Map                                                                                                                                                                                                                                                                                                                                                                                                                                                                                                                                                                                                                                                                                                                                                                                                                                                                                                                                                                                                                                                                                                                                                                                                                                                                                                                                                                                                                                                                                                                                                                                                                                                                                                                                                                                                                                                                                                                                                                                                                                                                                                                       | D                  | x<br>raft<br>x           | Gas<br>Curb<br>Standard Ut:<br>Underground<br>Topography of<br>Site<br>Level<br>Rolling<br>Low<br>High<br>Landscaped<br>Swamp<br>Wooded<br>Pond<br>Waterfront                                     | ilities<br>Utils.    | Printe       | d before               | e March Board                           | d of Revie                 | €W           |          |        |              |
| Parcel Map                                                                                                                                                                                                                                                                                                                                                                                                                                                                                                                                                                                                                                                                                                                                                                                                                                                                                                                                                                                                                                                                                                                                                                                                                                                                                                                                                                                                                                                                                                                                                                                                                                                                                                                                                                                                                                                                                                                                                                                                                                                                                                                       | D                  | x<br>x<br>x              | Gas<br>Curb<br>Standard Ut:<br>Underground<br>Topography of<br>Site<br>Level<br>Rolling<br>Low<br>High<br>Landscaped<br>Swamp<br>Wooded<br>Pond                                                   | ilities<br>Utils.    | Printe       | d before               |                                         | d of Revie                 | €W           |          |        |              |
| Parcel Map                                                                                                                                                                                                                                                                                                                                                                                                                                                                                                                                                                                                                                                                                                                                                                                                                                                                                                                                                                                                                                                                                                                                                                                                                                                                                                                                                                                                                                                                                                                                                                                                                                                                                                                                                                                                                                                                                                                                                                                                                                                                                                                       | D                  | x<br>raft<br>x<br>x      | Gas<br>Curb<br>Standard Ut:<br>Underground<br>Topography of<br>Site<br>Level<br>Rolling<br>Low<br>High<br>Landscaped<br>Swamp<br>Wooded<br>Pond<br>Waterfront<br>Ravine<br>Wetland                | ilities<br>Utils.    | Printe       | d before               | d Building                              | d of Revie                 | Board        |          | 11/ 7  |              |
| Parcel Map                                                                                                                                                                                                                                                                                                                                                                                                                                                                                                                                                                                                                                                                                                                                                                                                                                                                                                                                                                                                                                                                                                                                                                                                                                                                                                                                                                                                                                                                                                                                                                                                                                                                                                                                                                                                                                                                                                                                                                                                                                                                                                                       | D                  | x<br>raft<br>x<br>x      | Gas<br>Curb<br>Standard Ut:<br>Underground<br>Topography of<br>Site<br>Level<br>Rolling<br>Low<br>High<br>Landscaped<br>Swamp<br>Wooded<br>Pond<br>Waterfront<br>Ravine                           | ilities<br>Utils.    |              |                        | d Building                              |                            | Board        |          |        | Taxab<br>Val |
| Parcel Map                                                                                                                                                                                                                                                                                                                                                                                                                                                                                                                                                                                                                                                                                                                                                                                                                                                                                                                                                                                                                                                                                                                                                                                                                                                                                                                                                                                                                                                                                                                                                                                                                                                                                                                                                                                                                                                                                                                                                                                                                                                                                                                       | D                  | x<br>raft<br>x<br>x      | Gas<br>Curb<br>Standard Ut.<br>Underground<br>Topography of<br>Site<br>Level<br>Rolling<br>Low<br>High<br>Landscaped<br>Swamp<br>Wooded<br>Pond<br>Waterfront<br>Ravine<br>Wetland<br>Flood Plain | ilities<br>Utils.    |              | Lanc                   | d Building<br>e Value                   | Assessed                   | Board<br>Rev |          |        | Val          |
| Pacel Map                                                                                                                                                                                                                                                                                                                                                                                                                                                                                                                                                                                                                                                                                                                                                                                                                                                                                                                                                                                                                                                                                                                                                                                                                                                                                                                                                                                                                                                                                                                                                                                                                                                                                                                                                                                                                                                                                                                                                                                                                                                                                                                        | D                  | x<br>raft<br>x           | Gas<br>Curb<br>Standard Ut.<br>Underground<br>Topography of<br>Site<br>Level<br>Rolling<br>Low<br>High<br>Landscaped<br>Swamp<br>Wooded<br>Pond<br>Waterfront<br>Ravine<br>Wetland<br>Flood Plain | Utils.<br>Df<br>What | Year<br>2017 | Lanc<br>Value          | d Building<br>e Value<br>0 0 0          | Assessed<br>Value          | Board<br>Rev |          | ier    |              |
| Pacel Map<br>Final Science of the scie | : (c) 1999 - 2009. | x<br>raft<br>x           | Gas<br>Curb<br>Standard Ut:<br>Underground<br>Topography of<br>Site<br>Level<br>Rolling<br>Low<br>High<br>Landscaped<br>Swamp<br>Wooded<br>Pond<br>Waterfront<br>Ravine<br>Wetland<br>Flood Plain | Utils.<br>Df<br>What | Year<br>2017 | Lanc<br>Value<br>1,700 | d Building<br>e Value<br>0 0 0          | Assessed<br>Value<br>1,700 | Board<br>Rev |          | ler    | Val<br>1,18  |