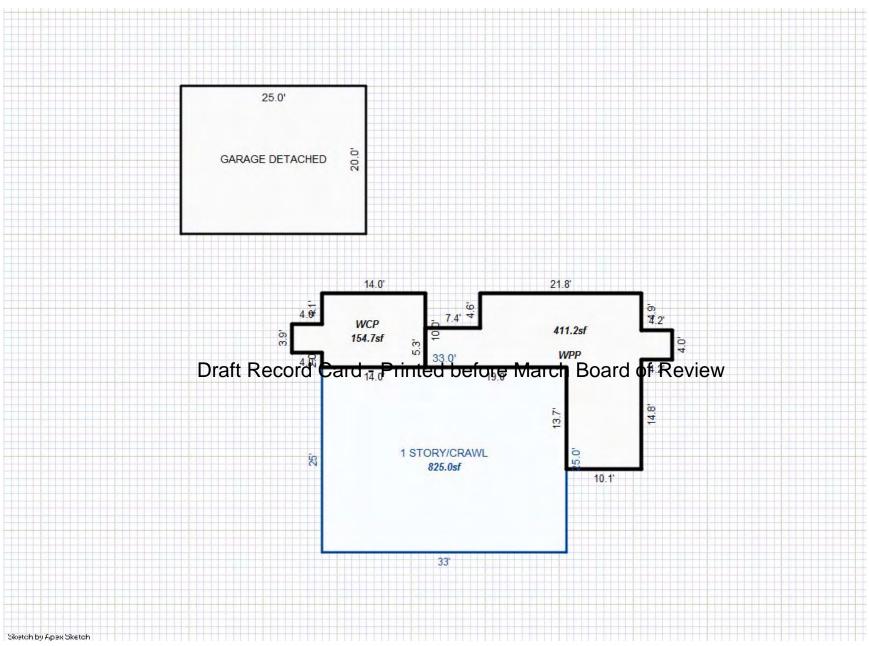

|                                                                                                                                                                                                                                                                                                                                                                                                                                                                                                                                                                                                                                                                                                                                                                                                                                                                                                                                                                                                                                                                                                                                                                                                                                                                                                                                                                                                                                                                                                                                                                                                                                                                                                                                                                                                                                                                                                                                                                                                                                                                                                                                  | Grantee            |                          |                                                                                                                                                                                                   | Sale                 | Sale         | Inst.                  | Terms of Sale                           | Libe                       |              | Verified |        | Prcnt        |
|----------------------------------------------------------------------------------------------------------------------------------------------------------------------------------------------------------------------------------------------------------------------------------------------------------------------------------------------------------------------------------------------------------------------------------------------------------------------------------------------------------------------------------------------------------------------------------------------------------------------------------------------------------------------------------------------------------------------------------------------------------------------------------------------------------------------------------------------------------------------------------------------------------------------------------------------------------------------------------------------------------------------------------------------------------------------------------------------------------------------------------------------------------------------------------------------------------------------------------------------------------------------------------------------------------------------------------------------------------------------------------------------------------------------------------------------------------------------------------------------------------------------------------------------------------------------------------------------------------------------------------------------------------------------------------------------------------------------------------------------------------------------------------------------------------------------------------------------------------------------------------------------------------------------------------------------------------------------------------------------------------------------------------------------------------------------------------------------------------------------------------|--------------------|--------------------------|---------------------------------------------------------------------------------------------------------------------------------------------------------------------------------------------------|----------------------|--------------|------------------------|-----------------------------------------|----------------------------|--------------|----------|--------|--------------|
|                                                                                                                                                                                                                                                                                                                                                                                                                                                                                                                                                                                                                                                                                                                                                                                                                                                                                                                                                                                                                                                                                                                                                                                                                                                                                                                                                                                                                                                                                                                                                                                                                                                                                                                                                                                                                                                                                                                                                                                                                                                                                                                                  |                    |                          |                                                                                                                                                                                                   | Price                | Date         | Type                   |                                         | & Pa                       | lge          | Ву       |        | Trans        |
|                                                                                                                                                                                                                                                                                                                                                                                                                                                                                                                                                                                                                                                                                                                                                                                                                                                                                                                                                                                                                                                                                                                                                                                                                                                                                                                                                                                                                                                                                                                                                                                                                                                                                                                                                                                                                                                                                                                                                                                                                                                                                                                                  |                    |                          |                                                                                                                                                                                                   |                      |              |                        |                                         |                            |              |          |        |              |
|                                                                                                                                                                                                                                                                                                                                                                                                                                                                                                                                                                                                                                                                                                                                                                                                                                                                                                                                                                                                                                                                                                                                                                                                                                                                                                                                                                                                                                                                                                                                                                                                                                                                                                                                                                                                                                                                                                                                                                                                                                                                                                                                  |                    |                          |                                                                                                                                                                                                   |                      |              |                        |                                         |                            |              |          |        |              |
|                                                                                                                                                                                                                                                                                                                                                                                                                                                                                                                                                                                                                                                                                                                                                                                                                                                                                                                                                                                                                                                                                                                                                                                                                                                                                                                                                                                                                                                                                                                                                                                                                                                                                                                                                                                                                                                                                                                                                                                                                                                                                                                                  |                    |                          |                                                                                                                                                                                                   |                      |              |                        |                                         |                            |              |          |        |              |
|                                                                                                                                                                                                                                                                                                                                                                                                                                                                                                                                                                                                                                                                                                                                                                                                                                                                                                                                                                                                                                                                                                                                                                                                                                                                                                                                                                                                                                                                                                                                                                                                                                                                                                                                                                                                                                                                                                                                                                                                                                                                                                                                  |                    |                          |                                                                                                                                                                                                   |                      |              |                        |                                         |                            |              |          |        |              |
| roperty Address                                                                                                                                                                                                                                                                                                                                                                                                                                                                                                                                                                                                                                                                                                                                                                                                                                                                                                                                                                                                                                                                                                                                                                                                                                                                                                                                                                                                                                                                                                                                                                                                                                                                                                                                                                                                                                                                                                                                                                                                                                                                                                                  |                    | Cla                      | ss: 402 RES                                                                                                                                                                                       | IDENTIAL-V           | Zoning:      | Buil                   | lding Permit(s)                         | D                          | ate Num      | lber     | Status |              |
| SARA DR                                                                                                                                                                                                                                                                                                                                                                                                                                                                                                                                                                                                                                                                                                                                                                                                                                                                                                                                                                                                                                                                                                                                                                                                                                                                                                                                                                                                                                                                                                                                                                                                                                                                                                                                                                                                                                                                                                                                                                                                                                                                                                                          |                    |                          | ool: LAKE C                                                                                                                                                                                       |                      |              |                        | 5 ( )                                   |                            |              |          |        |              |
|                                                                                                                                                                                                                                                                                                                                                                                                                                                                                                                                                                                                                                                                                                                                                                                                                                                                                                                                                                                                                                                                                                                                                                                                                                                                                                                                                                                                                                                                                                                                                                                                                                                                                                                                                                                                                                                                                                                                                                                                                                                                                                                                  |                    |                          | .E. 100% 04                                                                                                                                                                                       |                      |              |                        |                                         |                            |              |          |        |              |
| wner's Name/Address                                                                                                                                                                                                                                                                                                                                                                                                                                                                                                                                                                                                                                                                                                                                                                                                                                                                                                                                                                                                                                                                                                                                                                                                                                                                                                                                                                                                                                                                                                                                                                                                                                                                                                                                                                                                                                                                                                                                                                                                                                                                                                              |                    | MAP                      |                                                                                                                                                                                                   | /15/2002             |              |                        |                                         |                            |              |          |        |              |
| 'RILEY PATRICK M & CHERY                                                                                                                                                                                                                                                                                                                                                                                                                                                                                                                                                                                                                                                                                                                                                                                                                                                                                                                                                                                                                                                                                                                                                                                                                                                                                                                                                                                                                                                                                                                                                                                                                                                                                                                                                                                                                                                                                                                                                                                                                                                                                                         | 'L A               | MAP                      | #•                                                                                                                                                                                                | 0.01                 |              | 2 400                  |                                         |                            |              |          |        |              |
| )42 SARA DRIVE                                                                                                                                                                                                                                                                                                                                                                                                                                                                                                                                                                                                                                                                                                                                                                                                                                                                                                                                                                                                                                                                                                                                                                                                                                                                                                                                                                                                                                                                                                                                                                                                                                                                                                                                                                                                                                                                                                                                                                                                                                                                                                                   |                    |                          | - 1 -                                                                                                                                                                                             |                      | L7 Est TCV   |                        |                                         |                            |              |          |        |              |
| AKE CITY MI 49651                                                                                                                                                                                                                                                                                                                                                                                                                                                                                                                                                                                                                                                                                                                                                                                                                                                                                                                                                                                                                                                                                                                                                                                                                                                                                                                                                                                                                                                                                                                                                                                                                                                                                                                                                                                                                                                                                                                                                                                                                                                                                                                |                    | -                        | Vacant                                                                                                                                                                                            | Land V               | alue Estima  | ates for Land Table    |                                         | SUBS                       |              |          |        |              |
|                                                                                                                                                                                                                                                                                                                                                                                                                                                                                                                                                                                                                                                                                                                                                                                                                                                                                                                                                                                                                                                                                                                                                                                                                                                                                                                                                                                                                                                                                                                                                                                                                                                                                                                                                                                                                                                                                                                                                                                                                                                                                                                                  |                    |                          | Public                                                                                                                                                                                            |                      | Descrit      |                        |                                         | actors *                   | +- 07-1- D   |          |        |              |
|                                                                                                                                                                                                                                                                                                                                                                                                                                                                                                                                                                                                                                                                                                                                                                                                                                                                                                                                                                                                                                                                                                                                                                                                                                                                                                                                                                                                                                                                                                                                                                                                                                                                                                                                                                                                                                                                                                                                                                                                                                                                                                                                  |                    |                          | Improvement:                                                                                                                                                                                      | 5                    | Descrip      |                        | ontage Depth From<br>16.00 175.00 1.000 |                            | 10 30 100    | eason    |        | alue         |
| ax Description                                                                                                                                                                                                                                                                                                                                                                                                                                                                                                                                                                                                                                                                                                                                                                                                                                                                                                                                                                                                                                                                                                                                                                                                                                                                                                                                                                                                                                                                                                                                                                                                                                                                                                                                                                                                                                                                                                                                                                                                                                                                                                                   |                    | Dirt Road<br>Gravel Road |                                                                                                                                                                                                   |                      |              | nt Feet, 0.47 Total    |                                         | tal Est. La                | and Value =  |          | ,480   |              |
| SEC 13 T22N R8W LOT 1 S                                                                                                                                                                                                                                                                                                                                                                                                                                                                                                                                                                                                                                                                                                                                                                                                                                                                                                                                                                                                                                                                                                                                                                                                                                                                                                                                                                                                                                                                                                                                                                                                                                                                                                                                                                                                                                                                                                                                                                                                                                                                                                          | SOUTHSHORE FARMS   |                          | Paved Road                                                                                                                                                                                        |                      |              |                        |                                         |                            |              |          |        |              |
| UB.<br>omments/Influences                                                                                                                                                                                                                                                                                                                                                                                                                                                                                                                                                                                                                                                                                                                                                                                                                                                                                                                                                                                                                                                                                                                                                                                                                                                                                                                                                                                                                                                                                                                                                                                                                                                                                                                                                                                                                                                                                                                                                                                                                                                                                                        |                    |                          | Storm Sewer                                                                                                                                                                                       |                      |              |                        |                                         |                            |              |          |        |              |
|                                                                                                                                                                                                                                                                                                                                                                                                                                                                                                                                                                                                                                                                                                                                                                                                                                                                                                                                                                                                                                                                                                                                                                                                                                                                                                                                                                                                                                                                                                                                                                                                                                                                                                                                                                                                                                                                                                                                                                                                                                                                                                                                  |                    | _                        | Sidewalk<br>Water                                                                                                                                                                                 |                      |              |                        |                                         |                            |              |          |        |              |
|                                                                                                                                                                                                                                                                                                                                                                                                                                                                                                                                                                                                                                                                                                                                                                                                                                                                                                                                                                                                                                                                                                                                                                                                                                                                                                                                                                                                                                                                                                                                                                                                                                                                                                                                                                                                                                                                                                                                                                                                                                                                                                                                  |                    |                          | Sewer                                                                                                                                                                                             |                      |              |                        |                                         |                            |              |          |        |              |
|                                                                                                                                                                                                                                                                                                                                                                                                                                                                                                                                                                                                                                                                                                                                                                                                                                                                                                                                                                                                                                                                                                                                                                                                                                                                                                                                                                                                                                                                                                                                                                                                                                                                                                                                                                                                                                                                                                                                                                                                                                                                                                                                  |                    |                          |                                                                                                                                                                                                   |                      |              |                        |                                         |                            |              |          |        |              |
|                                                                                                                                                                                                                                                                                                                                                                                                                                                                                                                                                                                                                                                                                                                                                                                                                                                                                                                                                                                                                                                                                                                                                                                                                                                                                                                                                                                                                                                                                                                                                                                                                                                                                                                                                                                                                                                                                                                                                                                                                                                                                                                                  |                    | X                        | Electric                                                                                                                                                                                          |                      |              |                        |                                         |                            |              |          |        |              |
|                                                                                                                                                                                                                                                                                                                                                                                                                                                                                                                                                                                                                                                                                                                                                                                                                                                                                                                                                                                                                                                                                                                                                                                                                                                                                                                                                                                                                                                                                                                                                                                                                                                                                                                                                                                                                                                                                                                                                                                                                                                                                                                                  |                    | х                        | Gas                                                                                                                                                                                               |                      |              |                        |                                         |                            |              |          |        |              |
|                                                                                                                                                                                                                                                                                                                                                                                                                                                                                                                                                                                                                                                                                                                                                                                                                                                                                                                                                                                                                                                                                                                                                                                                                                                                                                                                                                                                                                                                                                                                                                                                                                                                                                                                                                                                                                                                                                                                                                                                                                                                                                                                  |                    | Х                        | Gas                                                                                                                                                                                               | Card                 | Printo       | d boforc               | March Board                             | d of Povi                  |              |          |        |              |
|                                                                                                                                                                                                                                                                                                                                                                                                                                                                                                                                                                                                                                                                                                                                                                                                                                                                                                                                                                                                                                                                                                                                                                                                                                                                                                                                                                                                                                                                                                                                                                                                                                                                                                                                                                                                                                                                                                                                                                                                                                                                                                                                  | D                  | x<br>raf                 | <sup>Gas</sup><br>Curb<br>B <b>ReCOED</b>                                                                                                                                                         | Card -               | Printe       | d before               | e March Board                           | d of Revie                 | ew           |          |        |              |
|                                                                                                                                                                                                                                                                                                                                                                                                                                                                                                                                                                                                                                                                                                                                                                                                                                                                                                                                                                                                                                                                                                                                                                                                                                                                                                                                                                                                                                                                                                                                                                                                                                                                                                                                                                                                                                                                                                                                                                                                                                                                                                                                  | D                  | ×<br>raf                 | Gas                                                                                                                                                                                               | ilities              | Printe       | d before               | e March Board                           | d of Revie                 | ew           |          |        |              |
|                                                                                                                                                                                                                                                                                                                                                                                                                                                                                                                                                                                                                                                                                                                                                                                                                                                                                                                                                                                                                                                                                                                                                                                                                                                                                                                                                                                                                                                                                                                                                                                                                                                                                                                                                                                                                                                                                                                                                                                                                                                                                                                                  | D                  | raf                      | Gas<br>Curb<br>St <b>ReCOSO</b><br>Standard Ut:<br>Underground                                                                                                                                    | ilities<br>Utils.    | Printe       | d before               | e March Board                           | d of Revie                 | ew           |          |        |              |
| Parcel Map                                                                                                                                                                                                                                                                                                                                                                                                                                                                                                                                                                                                                                                                                                                                                                                                                                                                                                                                                                                                                                                                                                                                                                                                                                                                                                                                                                                                                                                                                                                                                                                                                                                                                                                                                                                                                                                                                                                                                                                                                                                                                                                       | D                  | raft                     | Gas<br>Curb<br>Standard Ut                                                                                                                                                                        | ilities<br>Utils.    | Printe       | d before               | e March Board                           | d of Revie                 | ew           |          |        |              |
| Parcel Map                                                                                                                                                                                                                                                                                                                                                                                                                                                                                                                                                                                                                                                                                                                                                                                                                                                                                                                                                                                                                                                                                                                                                                                                                                                                                                                                                                                                                                                                                                                                                                                                                                                                                                                                                                                                                                                                                                                                                                                                                                                                                                                       | D                  | x<br>raf                 | Gas<br>Curb<br>St <b>ReCOIG</b><br>Standard Ut.<br>Underground<br>Topography (                                                                                                                    | ilities<br>Utils.    | Printe       | d before               | e March Board                           | d of Revie                 | ЭW           |          |        |              |
| Parcel Map                                                                                                                                                                                                                                                                                                                                                                                                                                                                                                                                                                                                                                                                                                                                                                                                                                                                                                                                                                                                                                                                                                                                                                                                                                                                                                                                                                                                                                                                                                                                                                                                                                                                                                                                                                                                                                                                                                                                                                                                                                                                                                                       | D                  | x<br>raf                 | Gas<br>Curb<br>Standard Ut<br>Underground<br>Topography of<br>Site<br>Level<br>Rolling                                                                                                            | ilities<br>Utils.    | Printe       | d before               | e March Board                           | d of Revie                 | ЭW           |          |        |              |
| Parcel Map                                                                                                                                                                                                                                                                                                                                                                                                                                                                                                                                                                                                                                                                                                                                                                                                                                                                                                                                                                                                                                                                                                                                                                                                                                                                                                                                                                                                                                                                                                                                                                                                                                                                                                                                                                                                                                                                                                                                                                                                                                                                                                                       | D                  | x<br>raf                 | Gas<br>Curb<br>Standard Ut<br>Underground<br>Topography of<br>Site<br>Level<br>Rolling<br>Low                                                                                                     | ilities<br>Utils.    | Printe       | d before               | e March Board                           | d of Revie                 | ЭW           |          |        |              |
| Parcel Map                                                                                                                                                                                                                                                                                                                                                                                                                                                                                                                                                                                                                                                                                                                                                                                                                                                                                                                                                                                                                                                                                                                                                                                                                                                                                                                                                                                                                                                                                                                                                                                                                                                                                                                                                                                                                                                                                                                                                                                                                                                                                                                       | D                  | x<br>raft<br>x           | Gas<br>Curb<br>Standard Ut:<br>Underground<br>Topography of<br>Site<br>Level<br>Rolling<br>Low<br>High                                                                                            | ilities<br>Utils.    | Printe       | d before               | e March Board                           | d of Revie                 | €W           |          |        |              |
| Pacel Map                                                                                                                                                                                                                                                                                                                                                                                                                                                                                                                                                                                                                                                                                                                                                                                                                                                                                                                                                                                                                                                                                                                                                                                                                                                                                                                                                                                                                                                                                                                                                                                                                                                                                                                                                                                                                                                                                                                                                                                                                                                                                                                        | D                  | x<br>raft<br>x           | Gas<br>Curb<br>Standard Ut:<br>Underground<br>Topography of<br>Site<br>Level<br>Rolling<br>Low<br>High<br>Landscaped                                                                              | ilities<br>Utils.    | Printe       | d before               | e March Board                           | d of Revie                 | ew           |          |        |              |
| Parcel Map                                                                                                                                                                                                                                                                                                                                                                                                                                                                                                                                                                                                                                                                                                                                                                                                                                                                                                                                                                                                                                                                                                                                                                                                                                                                                                                                                                                                                                                                                                                                                                                                                                                                                                                                                                                                                                                                                                                                                                                                                                                                                                                       | D                  | x<br>raft<br>x           | Gas<br>Curb<br>Standard Ut:<br>Underground<br>Topography of<br>Site<br>Level<br>Rolling<br>Low<br>High<br>Landscaped<br>Swamp                                                                     | ilities<br>Utils.    | Printe       | d before               | e March Board                           | d of Revie                 | €W           |          |        |              |
| Parcel Map                                                                                                                                                                                                                                                                                                                                                                                                                                                                                                                                                                                                                                                                                                                                                                                                                                                                                                                                                                                                                                                                                                                                                                                                                                                                                                                                                                                                                                                                                                                                                                                                                                                                                                                                                                                                                                                                                                                                                                                                                                                                                                                       | D                  | x<br>raft<br>x           | Gas<br>Curb<br>Standard Ut:<br>Underground<br>Topography of<br>Site<br>Level<br>Rolling<br>Low<br>High<br>Landscaped<br>Swamp<br>Wooded                                                           | ilities<br>Utils.    | Printe       | d before               | e March Board                           | d of Revie                 | €W           |          |        |              |
| Parcel Map                                                                                                                                                                                                                                                                                                                                                                                                                                                                                                                                                                                                                                                                                                                                                                                                                                                                                                                                                                                                                                                                                                                                                                                                                                                                                                                                                                                                                                                                                                                                                                                                                                                                                                                                                                                                                                                                                                                                                                                                                                                                                                                       | D                  | x<br>raft<br>x           | Gas<br>Curb<br>Standard Ut:<br>Underground<br>Topography of<br>Site<br>Level<br>Rolling<br>Low<br>High<br>Landscaped<br>Swamp<br>Wooded<br>Pond                                                   | ilities<br>Utils.    | Printe       | d before               | e March Board                           | d of Revie                 | €W           |          |        |              |
| Parcel Map                                                                                                                                                                                                                                                                                                                                                                                                                                                                                                                                                                                                                                                                                                                                                                                                                                                                                                                                                                                                                                                                                                                                                                                                                                                                                                                                                                                                                                                                                                                                                                                                                                                                                                                                                                                                                                                                                                                                                                                                                                                                                                                       | D                  | x<br>raft<br>x           | Gas<br>Curb<br>Standard Ut:<br>Underground<br>Topography of<br>Site<br>Level<br>Rolling<br>Low<br>High<br>Landscaped<br>Swamp<br>Wooded<br>Pond<br>Waterfront                                     | ilities<br>Utils.    | Printe       | d before               | e March Board                           | d of Revie                 | €W           |          |        |              |
| Parcel Map                                                                                                                                                                                                                                                                                                                                                                                                                                                                                                                                                                                                                                                                                                                                                                                                                                                                                                                                                                                                                                                                                                                                                                                                                                                                                                                                                                                                                                                                                                                                                                                                                                                                                                                                                                                                                                                                                                                                                                                                                                                                                                                       | D                  | x<br>x<br>x              | Gas<br>Curb<br>Standard Ut:<br>Underground<br>Topography of<br>Site<br>Level<br>Rolling<br>Low<br>High<br>Landscaped<br>Swamp<br>Wooded<br>Pond                                                   | ilities<br>Utils.    | Printe       | d before               |                                         | d of Revie                 | €W           |          |        |              |
| Parcel Map                                                                                                                                                                                                                                                                                                                                                                                                                                                                                                                                                                                                                                                                                                                                                                                                                                                                                                                                                                                                                                                                                                                                                                                                                                                                                                                                                                                                                                                                                                                                                                                                                                                                                                                                                                                                                                                                                                                                                                                                                                                                                                                       | D                  | x<br>raft<br>x<br>x      | Gas<br>Curb<br>Standard Ut:<br>Underground<br>Topography of<br>Site<br>Level<br>Rolling<br>Low<br>High<br>Landscaped<br>Swamp<br>Wooded<br>Pond<br>Waterfront<br>Ravine<br>Wetland                | ilities<br>Utils.    | Printe       | d before               | d Building                              | d of Revie                 | Board        |          | 11/ 7  |              |
| Parcel Map                                                                                                                                                                                                                                                                                                                                                                                                                                                                                                                                                                                                                                                                                                                                                                                                                                                                                                                                                                                                                                                                                                                                                                                                                                                                                                                                                                                                                                                                                                                                                                                                                                                                                                                                                                                                                                                                                                                                                                                                                                                                                                                       | D                  | x<br>raft<br>x<br>x      | Gas<br>Curb<br>Standard Ut:<br>Underground<br>Topography of<br>Site<br>Level<br>Rolling<br>Low<br>High<br>Landscaped<br>Swamp<br>Wooded<br>Pond<br>Waterfront<br>Ravine                           | ilities<br>Utils.    |              |                        | d Building                              |                            | Board        |          |        | Taxab<br>Val |
| Parcel Map                                                                                                                                                                                                                                                                                                                                                                                                                                                                                                                                                                                                                                                                                                                                                                                                                                                                                                                                                                                                                                                                                                                                                                                                                                                                                                                                                                                                                                                                                                                                                                                                                                                                                                                                                                                                                                                                                                                                                                                                                                                                                                                       | D                  | x<br>raft<br>x<br>x      | Gas<br>Curb<br>Standard Ut.<br>Underground<br>Topography of<br>Site<br>Level<br>Rolling<br>Low<br>High<br>Landscaped<br>Swamp<br>Wooded<br>Pond<br>Waterfront<br>Ravine<br>Wetland<br>Flood Plain | ilities<br>Utils.    |              | Lanc                   | d Building<br>e Value                   | Assessed                   | Board<br>Rev |          |        | Val          |
| Pacel Map                                                                                                                                                                                                                                                                                                                                                                                                                                                                                                                                                                                                                                                                                                                                                                                                                                                                                                                                                                                                                                                                                                                                                                                                                                                                                                                                                                                                                                                                                                                                                                                                                                                                                                                                                                                                                                                                                                                                                                                                                                                                                                                        | D                  | x<br>raft<br>x           | Gas<br>Curb<br>Standard Ut.<br>Underground<br>Topography of<br>Site<br>Level<br>Rolling<br>Low<br>High<br>Landscaped<br>Swamp<br>Wooded<br>Pond<br>Waterfront<br>Ravine<br>Wetland<br>Flood Plain | Utils.<br>Df<br>What | Year<br>2017 | Lanc<br>Value          | d Building<br>e Value<br>0 0 0          | Assessed<br>Value          | Board<br>Rev |          | ier    |              |
| Pacel Map<br>Final Science of the scie | : (c) 1999 - 2009. | x<br>raft<br>x           | Gas<br>Curb<br>Standard Ut:<br>Underground<br>Topography of<br>Site<br>Level<br>Rolling<br>Low<br>High<br>Landscaped<br>Swamp<br>Wooded<br>Pond<br>Waterfront<br>Ravine<br>Wetland<br>Flood Plain | Utils.<br>Df<br>What | Year<br>2017 | Lanc<br>Value<br>1,700 | d Building<br>e Value<br>0 0 0          | Assessed<br>Value<br>1,700 | Board<br>Rev |          | ler    | Val<br>1,18  |