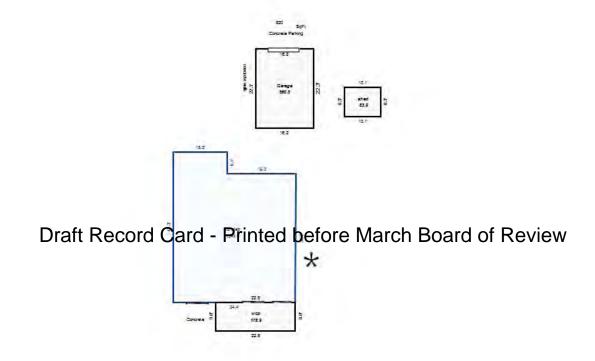

|                                                                                                                                                         |                                                                                                                                                                                                                                                                                                                                                                    |



Sketch by Apex Sketch

| Parcel Number: 009-680-00                              | 03-00                       | ٦U                                                                                                      | ar 1001001