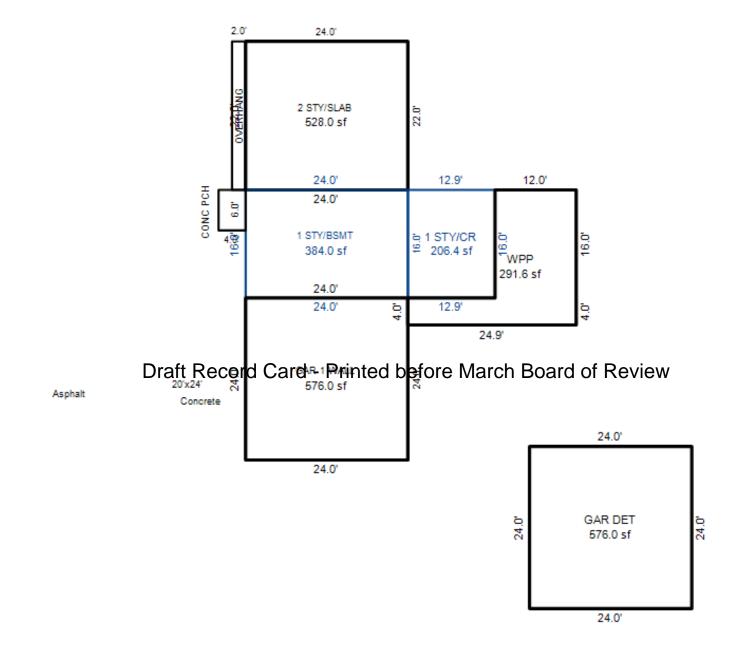

| 1                                                                                                                                                                                                       |                                                                                                                                                                                                                                                                                                                                          |                                                                                                                                                                                     |



| Parcel Number: 009-670-01                                | 4-01                                                                        | Jurisdictio                        | n: LAKE TOW   | NSHIP              | C             | ounty: Missaukee                                  | Pr                          | inted on           | 0.              | 19/2017          |
|----------------------------------------------------------|-----------------------------------------------------------------------------|------------------------------------|---------------|--------------------|---------------|---------------------------------------------------|-----------------------------|--------------------|-----------------|------------------|
| Grantor                                                  |