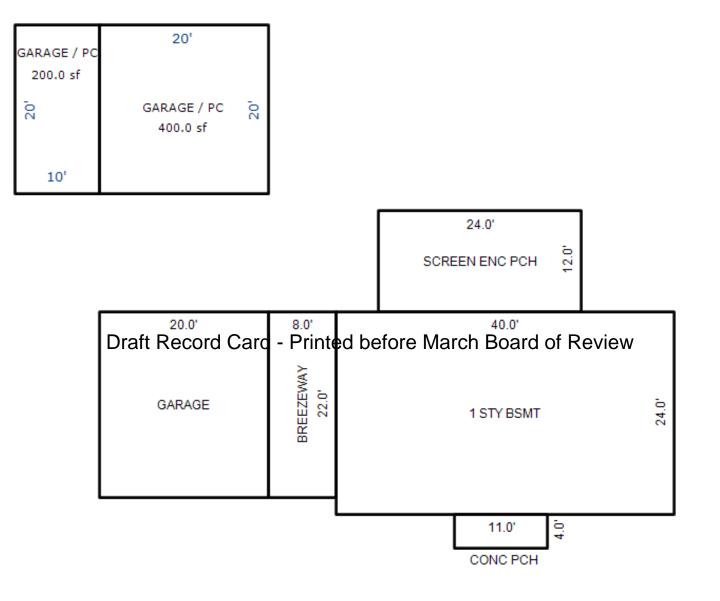

| <pre>(9) Basement Finish<br/>Basement Recreation<br/>County Multiplier = 1<br/>&lt;&lt;&lt;&lt;&lt; Calculations to</pre>                                                                                                     |                                                                                                                                                                                                                                                            |                                                            | 960<br>t New =<br>lete pricing                                                                                                                                          | 10,800<br>14,904<br>g. >>>>>                            |



|                                                        | 9-00             | Jurisdicti                                                                    | on: LAKE TOWN                                                                  | ISHIP        | (                       | County: Missaukee                              |                             | Printed on    |           | 01/19/2017                |
|--------------------------------------------------------|------------------|-------------------------------------------------------------------------------|--------------------------------------------------------------------------------|--------------|-------------------------|------------------------------------------------|-----------------------------|---------------|---------