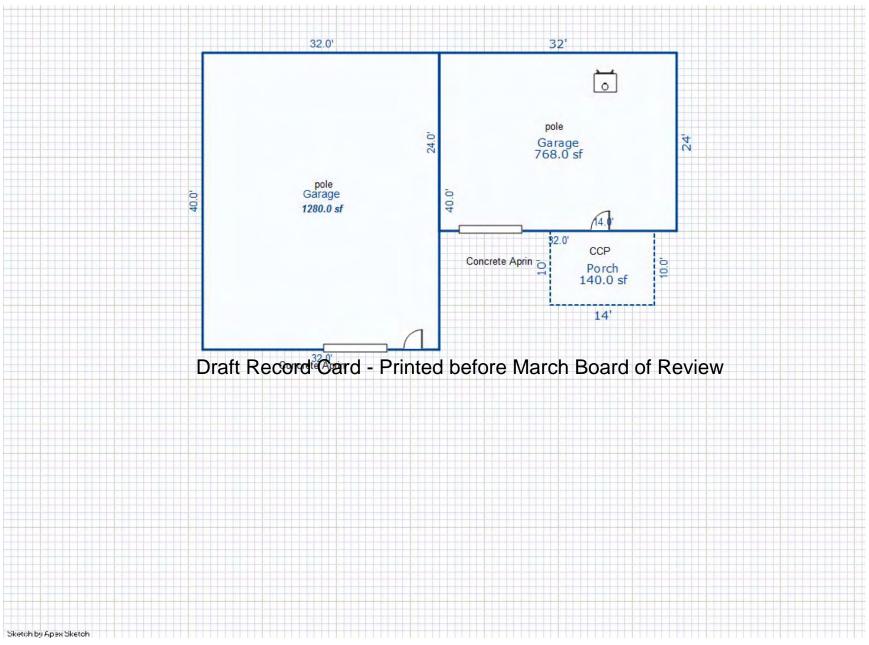

|                                                                                                                                                                                                                                                                                                                                                                                                                                                                                                                                                                                                                                                                                                                                                                                                                                                                                                                                                                                                                                                                                                                                                                                                                                                                                                                                                                                                                                                                                                                                                                                                                                                                                                                                                                                                                                                                                                                                                                                                                                                                                                                                  | Grantee            |                          |                                                                                                                                                                                                   | Sale                 | Sale         | Inst.                  | Terms of Sale                           | Libe                       |              | Verified |        | Prcnt        |
|----------------------------------------------------------------------------------------------------------------------------------------------------------------------------------------------------------------------------------------------------------------------------------------------------------------------------------------------------------------------------------------------------------------------------------------------------------------------------------------------------------------------------------------------------------------------------------------------------------------------------------------------------------------------------------------------------------------------------------------------------------------------------------------------------------------------------------------------------------------------------------------------------------------------------------------------------------------------------------------------------------------------------------------------------------------------------------------------------------------------------------------------------------------------------------------------------------------------------------------------------------------------------------------------------------------------------------------------------------------------------------------------------------------------------------------------------------------------------------------------------------------------------------------------------------------------------------------------------------------------------------------------------------------------------------------------------------------------------------------------------------------------------------------------------------------------------------------------------------------------------------------------------------------------------------------------------------------------------------------------------------------------------------------------------------------------------------------------------------------------------------|--------------------|--------------------------|---------------------------------------------------------------------------------------------------------------------------------------------------------------------------------------------------|----------------------|--------------|------------------------|-----------------------------------------|----------------------------|--------------|----------|--------|--------------|
|                                                                                                                                                                                                                                                                                                                                                                                                                                                                                                                                                                                                                                                                                                                                                                                                                                                                                                                                                                                                                                                                                                                                                                                                                                                                                                                                                                                                                                                                                                                                                                                                                                                                                                                                                                                                                                                                                                                                                                                                                                                                                                                                  |                    |                          |                                                                                                                                                                                                   | Price                | Date         | Type                   |                                         | & Pa                       | lge          | Ву       |        | Trans        |
|                                                                                                                                                                                                                                                                                                                                                                                                                                                                                                                                                                                                                                                                                                                                                                                                                                                                                                                                                                                                                                                                                                                                                                                                                                                                                                                                                                                                                                                                                                                                                                                                                                                                                                                                                                                                                                                                                                                                                                                                                                                                                                                                  |                    |                          |                                                                                                                                                                                                   |                      |              |                        |                                         |                            |              |          |        |              |
|                                                                                                                                                                                                                                                                                                                                                                                                                                                                                                                                                                                                                                                                                                                                                                                                                                                                                                                                                                                                                                                                                                                                                                                                                                                                                                                                                                                                                                                                                                                                                                                                                                                                                                                                                                                                                                                                                                                                                                                                                                                                                                                                  |                    |                          |                                                                                                                                                                                                   |                      |              |                        |                                         |                            |              |          |        |              |
|                                                                                                                                                                                                                                                                                                                                                                                                                                                                                                                                                                                                                                                                                                                                                                                                                                                                                                                                                                                                                                                                                                                                                                                                                                                                                                                                                                                                                                                                                                                                                                                                                                                                                                                                                                                                                                                                                                                                                                                                                                                                                                                                  |                    |                          |                                                                                                                                                                                                   |                      |              |                        |                                         |                            |              |          |        |              |
|                                                                                                                                                                                                                                                                                                                                                                                                                                                                                                                                                                                                                                                                                                                                                                                                                                                                                                                                                                                                                                                                                                                                                                                                                                                                                                                                                                                                                                                                                                                                                                                                                                                                                                                                                                                                                                                                                                                                                                                                                                                                                                                                  |                    |                          |                                                                                                                                                                                                   |                      |              |                        |                                         |                            |              |          |        |              |
| roperty Address                                                                                                                                                                                                                                                                                                                                                                                                                                                                                                                                                                                                                                                                                                                                                                                                                                                                                                                                                                                                                                                                                                                                                                                                                                                                                                                                                                                                                                                                                                                                                                                                                                                                                                                                                                                                                                                                                                                                                                                                                                                                                                                  |                    | Cla                      | ss: 402 RES                                                                                                                                                                                       | IDENTIAL-V           | Zoning:      | Buil                   | lding Permit(s)                         | D                          | ate Num      | lber     | Status |              |
| SARA DR                                                                                                                                                                                                                                                                                                                                                                                                                                                                                                                                                                                                                                                                                                                                                                                                                                                                                                                                                                                                                                                                                                                                                                                                                                                                                                                                                                                                                                                                                                                                                                                                                                                                                                                                                                                                                                                                                                                                                                                                                                                                                                                          |                    |                          | ool: LAKE C                                                                                                                                                                                       |                      |              |                        | 5 ( )                                   |                            |              |          |        |              |
|                                                                                                                                                                                                                                                                                                                                                                                                                                                                                                                                                                                                                                                                                                                                                                                                                                                                                                                                                                                                                                                                                                                                                                                                                                                                                                                                                                                                                                                                                                                                                                                                                                                                                                                                                                                                                                                                                                                                                                                                                                                                                                                                  |                    |                          | .E. 100% 04                                                                                                                                                                                       |                      |              |                        |                                         |                            |              |          |        |              |
| wner's Name/Address                                                                                                                                                                                                                                                                                                                                                                                                                                                                                                                                                                                                                                                                                                                                                                                                                                                                                                                                                                                                                                                                                                                                                                                                                                                                                                                                                                                                                                                                                                                                                                                                                                                                                                                                                                                                                                                                                                                                                                                                                                                                                                              |                    | MAP                      |                                                                                                                                                                                                   | /15/2002             |              |                        |                                         |                            |              |          |        |              |
| 'RILEY PATRICK M & CHERY                                                                                                                                                                                                                                                                                                                                                                                                                                                                                                                                                                                                                                                                                                                                                                                                                                                                                                                                                                                                                                                                                                                                                                                                                                                                                                                                                                                                                                                                                                                                                                                                                                                                                                                                                                                                                                                                                                                                                                                                                                                                                                         | 'L A               | MAP                      | #•                                                                                                                                                                                                | 0.01                 |              | 2 400                  |                                         |                            |              |          |        |              |
| )42 SARA DRIVE                                                                                                                                                                                                                                                                                                                                                                                                                                                                                                                                                                                                                                                                                                                                                                                                                                                                                                                                                                                                                                                                                                                                                                                                                                                                                                                                                                                                                                                                                                                                                                                                                                                                                                                                                                                                                                                                                                                                                                                                                                                                                                                   |                    |                          | - 1 -                                                                                                                                                                                             |                      | L7 Est TCV   |                        |                                         |                            |              |          |        |              |
| AKE CITY MI 49651                                                                                                                                                                                                                                                                                                                                                                                                                                                                                                                                                                                                                                                                                                                                                                                                                                                                                                                                                                                                                                                                                                                                                                                                                                                                                                                                                                                                                                                                                                                                                                                                                                                                                                                                                                                                                                                                                                                                                                                                                                                                                                                |                    | -                        | Vacant                                                                                                                                                                                            | Land V               | alue Estima  | ates for Land Table    |                                         | SUBS                       |              |          |        |              |
|                                                                                                                                                                                                                                                                                                                                                                                                                                                                                                                                                                                                                                                                                                                                                                                                                                                                                                                                                                                                                                                                                                                                                                                                                                                                                                                                                                                                                                                                                                                                                                                                                                                                                                                                                                                                                                                                                                                                                                                                                                                                                                                                  |                    |                          | Public                                                                                                                                                                                            |                      | Descrit      |                        |                                         | actors *                   | +- 07-1- D   |          |        |              |
|                                                                                                                                                                                                                                                                                                                                                                                                                                                                                                                                                                                                                                                                                                                                                                                                                                                                                                                                                                                                                                                                                                                                                                                                                                                                                                                                                                                                                                                                                                                                                                                                                                                                                                                                                                                                                                                                                                                                                                                                                                                                                                                                  |                    |                          | Improvement:                                                                                                                                                                                      | 5                    | Descrip      |                        | ontage Depth From<br>16.00 175.00 1.000 |                            | 10 30 100    | eason    |        | alue         |
| ax Description                                                                                                                                                                                                                                                                                                                                                                                                                                                                                                                                                                                                                                                                                                                                                                                                                                                                                                                                                                                                                                                                                                                                                                                                                                                                                                                                                                                                                                                                                                                                                                                                                                                                                                                                                                                                                                                                                                                                                                                                                                                                                                                   |                    | Dirt Road<br>Gravel Road |                                                                                                                                                                                                   |                      |              | nt Feet, 0.47 Total    |                                         | tal Est. La                | and Value =  |          | ,480   |              |
| SEC 13 T22N R8W LOT 1 S                                                                                                                                                                                                                                                                                                                                                                                                                                                                                                                                                                                                                                                                                                                                                                                                                                                                                                                                                                                                                                                                                                                                                                                                                                                                                                                                                                                                                                                                                                                                                                                                                                                                                                                                                                                                                                                                                                                                                                                                                                                                                                          | SOUTHSHORE FARMS   |                          | Paved Road                                                                                                                                                                                        |                      |              |                        |                                         |                            |              |          |        |              |
| UB.<br>omments/Influences                                                                                                                                                                                                                                                                                                                                                                                                                                                                                                                                                                                                                                                                                                                                                                                                                                                                                                                                                                                                                                                                                                                                                                                                                                                                                                                                                                                                                                                                                                                                                                                                                                                                                                                                                                                                                                                                                                                                                                                                                                                                                                        |                    |                          | Storm Sewer                                                                                                                                                                                       |                      |              |                        |                                         |                            |              |          |        |              |
|                                                                                                                                                                                                                                                                                                                                                                                                                                                                                                                                                                                                                                                                                                                                                                                                                                                                                                                                                                                                                                                                                                                                                                                                                                                                                                                                                                                                                                                                                                                                                                                                                                                                                                                                                                                                                                                                                                                                                                                                                                                                                                                                  |                    | _                        | Sidewalk<br>Water                                                                                                                                                                                 |                      |              |                        |                                         |                            |              |          |        |              |
|                                                                                                                                                                                                                                                                                                                                                                                                                                                                                                                                                                                                                                                                                                                                                                                                                                                                                                                                                                                                                                                                                                                                                                                                                                                                                                                                                                                                                                                                                                                                                                                                                                                                                                                                                                                                                                                                                                                                                                                                                                                                                                                                  |                    |                          | Sewer                                                                                                                                                                                             |                      |              |                        |                                         |                            |              |          |        |              |
|                                                                                                                                                                                                                                                                                                                                                                                                                                                                                                                                                                                                                                                                                                                                                                                                                                                                                                                                                                                                                                                                                                                                                                                                                                                                                                                                                                                                                                                                                                                                                                                                                                                                                                                                                                                                                                                                                                                                                                                                                                                                                                                                  |                    |                          |                                                                                                                                                                                                   |                      |              |                        |                                         |                            |              |          |        |              |
|                                                                                                                                                                                                                                                                                                                                                                                                                                                                                                                                                                                                                                                                                                                                                                                                                                                                                                                                                                                                                                                                                                                                                                                                                                                                                                                                                                                                                                                                                                                                                                                                                                                                                                                                                                                                                                                                                                                                                                                                                                                                                                                                  |                    | X                        | Electric                                                                                                                                                                                          |                      |              |                        |                                         |                            |              |          |        |              |
|                                                                                                                                                                                                                                                                                                                                                                                                                                                                                                                                                                                                                                                                                                                                                                                                                                                                                                                                                                                                                                                                                                                                                                                                                                                                                                                                                                                                                                                                                                                                                                                                                                                                                                                                                                                                                                                                                                                                                                                                                                                                                                                                  |                    | х                        | Gas                                                                                                                                                                                               |                      |              |                        |                                         |                            |              |          |        |              |
|                                                                                                                                                                                                                                                                                                                                                                                                                                                                                                                                                                                                                                                                                                                                                                                                                                                                                                                                                                                                                                                                                                                                                                                                                                                                                                                                                                                                                                                                                                                                                                                                                                                                                                                                                                                                                                                                                                                                                                                                                                                                                                                                  |                    | Х                        | Gas                                                                                                                                                                                               | Card                 | Printo       | d boforc               | March Board                             | d of Povi                  |              |          |        |              |
|                                                                                                                                                                                                                                                                                                                                                                                                                                                                                                                                                                                                                                                                                                                                                                                                                                                                                                                                                                                                                                                                                                                                                                                                                                                                                                                                                                                                                                                                                                                                                                                                                                                                                                                                                                                                                                                                                                                                                                                                                                                                                                                                  | D                  | x<br>raf                 | <sup>Gas</sup><br>Curb<br>B <b>ReCOED</b>                                                                                                                                                         | Card -               | Printe       | d before               | e March Board                           | d of Revie                 | ew           |          |        |              |
|                                                                                                                                                                                                                                                                                                                                                                                                                                                                                                                                                                                                                                                                                                                                                                                                                                                                                                                                                                                                                                                                                                                                                                                                                                                                                                                                                                                                                                                                                                                                                                                                                                                                                                                                                                                                                                                                                                                                                                                                                                                                                                                                  | D                  | ×<br>raf                 | Gas                                                                                                                                                                                               | ilities              | Printe       | d before               | e March Board                           | d of Revie                 | ew           |          |        |              |
|                                                                                                                                                                                                                                                                                                                                                                                                                                                                                                                                                                                                                                                                                                                                                                                                                                                                                                                                                                                                                                                                                                                                                                                                                                                                                                                                                                                                                                                                                                                                                                                                                                                                                                                                                                                                                                                                                                                                                                                                                                                                                                                                  | D                  | raf                      | Gas<br>Curb<br>St <b>ReCOSO</b><br>Standard Ut:<br>Underground                                                                                                                                    | ilities<br>Utils.    | Printe       | d before               | e March Board                           | d of Revie                 | ew           |          |        |              |
| Parcel Map                                                                                                                                                                                                                                                                                                                                                                                                                                                                                                                                                                                                                                                                                                                                                                                                                                                                                                                                                                                                                                                                                                                                                                                                                                                                                                                                                                                                                                                                                                                                                                                                                                                                                                                                                                                                                                                                                                                                                                                                                                                                                                                       | D                  | raft                     | Gas<br>Curb<br>Standard Ut                                                                                                                                                                        | ilities<br>Utils.    | Printe       | d before               | e March Board                           | d of Revie                 | ew           |          |        |              |
| Parcel Map                                                                                                                                                                                                                                                                                                                                                                                                                                                                                                                                                                                                                                                                                                                                                                                                                                                                                                                                                                                                                                                                                                                                                                                                                                                                                                                                                                                                                                                                                                                                                                                                                                                                                                                                                                                                                                                                                                                                                                                                                                                                                                                       | D                  | x<br>raf                 | Gas<br>Curb<br>St <b>ReCOIG</b><br>Standard Ut.<br>Underground<br>Topography (                                                                                                                    | ilities<br>Utils.    | Printe       | d before               | e March Board                           | d of Revie                 | ЭW           |          |        |              |
| Parcel Map                                                                                                                                                                                                                                                                                                                                                                                                                                                                                                                                                                                                                                                                                                                                                                                                                                                                                                                                                                                                                                                                                                                                                                                                                                                                                                                                                                                                                                                                                                                                                                                                                                                                                                                                                                                                                                                                                                                                                                                                                                                                                                                       | D                  | x<br>raf                 | Gas<br>Curb<br>Standard Ut<br>Underground<br>Topography of<br>Site<br>Level<br>Rolling                                                                                                            | ilities<br>Utils.    | Printe       | d before               | e March Board                           | d of Revie                 | ЭW           |          |        |              |
| Parcel Map                                                                                                                                                                                                                                                                                                                                                                                                                                                                                                                                                                                                                                                                                                                                                                                                                                                                                                                                                                                                                                                                                                                                                                                                                                                                                                                                                                                                                                                                                                                                                                                                                                                                                                                                                                                                                                                                                                                                                                                                                                                                                                                       | D                  | x<br>raf                 | Gas<br>Curb<br>Standard Ut<br>Underground<br>Topography of<br>Site<br>Level<br>Rolling<br>Low                                                                                                     | ilities<br>Utils.    | Printe       | d before               | e March Board                           | d of Revie                 | ЭW           |          |        |              |
| Parcel Map                                                                                                                                                                                                                                                                                                                                                                                                                                                                                                                                                                                                                                                                                                                                                                                                                                                                                                                                                                                                                                                                                                                                                                                                                                                                                                                                                                                                                                                                                                                                                                                                                                                                                                                                                                                                                                                                                                                                                                                                                                                                                                                       | D                  | x<br>raft<br>x           | Gas<br>Curb<br>Standard Ut:<br>Underground<br>Topography of<br>Site<br>Level<br>Rolling<br>Low<br>High                                                                                            | ilities<br>Utils.    | Printe       | d before               | e March Board                           | d of Revie                 | €W           |          |        |              |
| Pacel Map                                                                                                                                                                                                                                                                                                                                                                                                                                                                                                                                                                                                                                                                                                                                                                                                                                                                                                                                                                                                                                                                                                                                                                                                                                                                                                                                                                                                                                                                                                                                                                                                                                                                                                                                                                                                                                                                                                                                                                                                                                                                                                                        | D                  | x<br>raft<br>x           | Gas<br>Curb<br>Standard Ut:<br>Underground<br>Topography of<br>Site<br>Level<br>Rolling<br>Low<br>High<br>Landscaped                                                                              | ilities<br>Utils.    | Printe       | d before               | e March Board                           | d of Revie                 | ew           |          |        |              |
| Parcel Map                                                                                                                                                                                                                                                                                                                                                                                                                                                                                                                                                                                                                                                                                                                                                                                                                                                                                                                                                                                                                                                                                                                                                                                                                                                                                                                                                                                                                                                                                                                                                                                                                                                                                                                                                                                                                                                                                                                                                                                                                                                                                                                       | D                  | x<br>raft<br>x           | Gas<br>Curb<br>Standard Ut:<br>Underground<br>Topography of<br>Site<br>Level<br>Rolling<br>Low<br>High<br>Landscaped<br>Swamp                                                                     | ilities<br>Utils.    | Printe       | d before               | e March Board                           | d of Revie                 | €W           |          |        |              |
| Parcel Map                                                                                                                                                                                                                                                                                                                                                                                                                                                                                                                                                                                                                                                                                                                                                                                                                                                                                                                                                                                                                                                                                                                                                                                                                                                                                                                                                                                                                                                                                                                                                                                                                                                                                                                                                                                                                                                                                                                                                                                                                                                                                                                       | D                  | x<br>raft<br>x           | Gas<br>Curb<br>Standard Ut:<br>Underground<br>Topography of<br>Site<br>Level<br>Rolling<br>Low<br>High<br>Landscaped<br>Swamp<br>Wooded                                                           | ilities<br>Utils.    | Printe       | d before               | e March Board                           | d of Revie                 | €W           |          |        |              |
| Parcel Map                                                                                                                                                                                                                                                                                                                                                                                                                                                                                                                                                                                                                                                                                                                                                                                                                                                                                                                                                                                                                                                                                                                                                                                                                                                                                                                                                                                                                                                                                                                                                                                                                                                                                                                                                                                                                                                                                                                                                                                                                                                                                                                       | D                  | x<br>raft<br>x           | Gas<br>Curb<br>Standard Ut:<br>Underground<br>Topography of<br>Site<br>Level<br>Rolling<br>Low<br>High<br>Landscaped<br>Swamp<br>Wooded<br>Pond                                                   | ilities<br>Utils.    | Printe       | d before               | e March Board                           | d of Revie                 | €W           |          |        |              |
| Parcel Map                                                                                                                                                                                                                                                                                                                                                                                                                                                                                                                                                                                                                                                                                                                                                                                                                                                                                                                                                                                                                                                                                                                                                                                                                                                                                                                                                                                                                                                                                                                                                                                                                                                                                                                                                                                                                                                                                                                                                                                                                                                                                                                       | D                  | x<br>raft<br>x           | Gas<br>Curb<br>Standard Ut:<br>Underground<br>Topography of<br>Site<br>Level<br>Rolling<br>Low<br>High<br>Landscaped<br>Swamp<br>Wooded<br>Pond<br>Waterfront                                     | ilities<br>Utils.    | Printe       | d before               | e March Board                           | d of Revie                 | €W           |          |        |              |
| Parcel Map                                                                                                                                                                                                                                                                                                                                                                                                                                                                                                                                                                                                                                                                                                                                                                                                                                                                                                                                                                                                                                                                                                                                                                                                                                                                                                                                                                                                                                                                                                                                                                                                                                                                                                                                                                                                                                                                                                                                                                                                                                                                                                                       | D                  | x<br>x<br>x              | Gas<br>Curb<br>Standard Ut:<br>Underground<br>Topography of<br>Site<br>Level<br>Rolling<br>Low<br>High<br>Landscaped<br>Swamp<br>Wooded<br>Pond                                                   | ilities<br>Utils.    | Printe       | d before               |                                         | d of Revie                 | €W           |          |        |              |
| Parcel Map                                                                                                                                                                                                                                                                                                                                                                                                                                                                                                                                                                                                                                                                                                                                                                                                                                                                                                                                                                                                                                                                                                                                                                                                                                                                                                                                                                                                                                                                                                                                                                                                                                                                                                                                                                                                                                                                                                                                                                                                                                                                                                                       | D                  | x<br>raft<br>x<br>x      | Gas<br>Curb<br>Standard Ut:<br>Underground<br>Topography of<br>Site<br>Level<br>Rolling<br>Low<br>High<br>Landscaped<br>Swamp<br>Wooded<br>Pond<br>Waterfront<br>Ravine<br>Wetland                | ilities<br>Utils.    | Printe       | d before               | d Building                              | d of Revie                 | Board        |          | 11/ 7  |              |
| Parcel Map                                                                                                                                                                                                                                                                                                                                                                                                                                                                                                                                                                                                                                                                                                                                                                                                                                                                                                                                                                                                                                                                                                                                                                                                                                                                                                                                                                                                                                                                                                                                                                                                                                                                                                                                                                                                                                                                                                                                                                                                                                                                                                                       | D                  | x<br>raft<br>x<br>x      | Gas<br>Curb<br>Standard Ut:<br>Underground<br>Topography of<br>Site<br>Level<br>Rolling<br>Low<br>High<br>Landscaped<br>Swamp<br>Wooded<br>Pond<br>Waterfront<br>Ravine                           | ilities<br>Utils.    |              |                        | d Building                              |                            | Board        |          |        | Taxab<br>Val |
| Parcel Map                                                                                                                                                                                                                                                                                                                                                                                                                                                                                                                                                                                                                                                                                                                                                                                                                                                                                                                                                                                                                                                                                                                                                                                                                                                                                                                                                                                                                                                                                                                                                                                                                                                                                                                                                                                                                                                                                                                                                                                                                                                                                                                       | D                  | x<br>raft<br>x<br>x      | Gas<br>Curb<br>Standard Ut.<br>Underground<br>Topography of<br>Site<br>Level<br>Rolling<br>Low<br>High<br>Landscaped<br>Swamp<br>Wooded<br>Pond<br>Waterfront<br>Ravine<br>Wetland<br>Flood Plain | ilities<br>Utils.    |              | Lanc                   | d Building<br>e Value                   | Assessed                   | Board<br>Rev |          |        | Val          |
| Pacel Map                                                                                                                                                                                                                                                                                                                                                                                                                                                                                                                                                                                                                                                                                                                                                                                                                                                                                                                                                                                                                                                                                                                                                                                                                                                                                                                                                                                                                                                                                                                                                                                                                                                                                                                                                                                                                                                                                                                                                                                                                                                                                                                        | D                  | x<br>raft<br>x           | Gas<br>Curb<br>Standard Ut.<br>Underground<br>Topography of<br>Site<br>Level<br>Rolling<br>Low<br>High<br>Landscaped<br>Swamp<br>Wooded<br>Pond<br>Waterfront<br>Ravine<br>Wetland<br>Flood Plain | Utils.<br>Df<br>What | Year<br>2017 | Lanc<br>Value          | d Building<br>e Value<br>0 0 0          | Assessed<br>Value          | Board<br>Rev |          | ier    |              |
| Pacel Map<br>Final Science of the scie | : (c) 1999 - 2009. | x<br>raft<br>x           | Gas<br>Curb<br>Standard Ut:<br>Underground<br>Topography of<br>Site<br>Level<br>Rolling<br>Low<br>High<br>Landscaped<br>Swamp<br>Wooded<br>Pond<br>Waterfront<br>Ravine<br>Wetland<br>Flood Plain | Utils.<br>Df<br>What | Year<br>2017 | Lanc<br>Value<br>1,700 | d Building<br>e Value<br>0 0 0          | Assessed<br>Value<br>1,700 | Board<br>Rev |          | ler    | Val<br>1,18  |