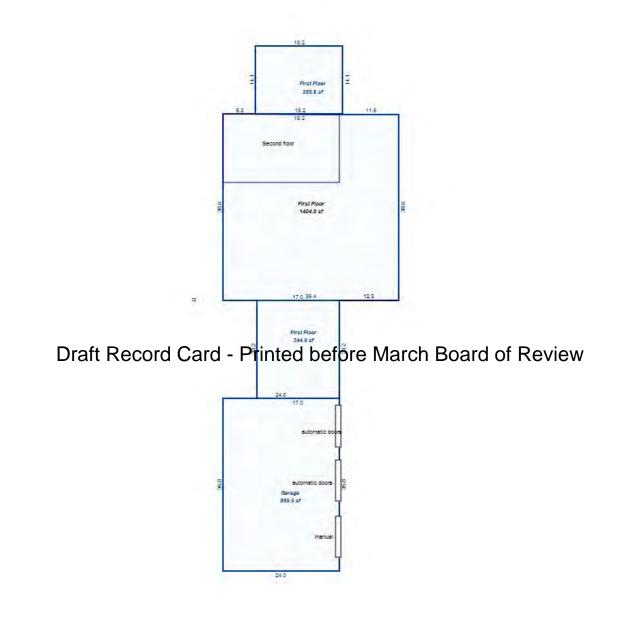

|                                                                                                                                                                                                                                                                                                                                                                                                                                                                                                                                                                                                                                                                                                                                                                                                                                                                                                                                                                                                                                                                                                                                                                                                                                                                                                                                                                                                                                                                                                                                                                                                                                                                                                                                                                                                                                                                                                                                                                                                                                                                                                                                  | Grantee            |                          |                                                                                                                                                                                                   | Sale                 | Sale         | Inst.                  | Terms of Sale                           | Libe                       |              | Verified |        | Prcnt        |
|----------------------------------------------------------------------------------------------------------------------------------------------------------------------------------------------------------------------------------------------------------------------------------------------------------------------------------------------------------------------------------------------------------------------------------------------------------------------------------------------------------------------------------------------------------------------------------------------------------------------------------------------------------------------------------------------------------------------------------------------------------------------------------------------------------------------------------------------------------------------------------------------------------------------------------------------------------------------------------------------------------------------------------------------------------------------------------------------------------------------------------------------------------------------------------------------------------------------------------------------------------------------------------------------------------------------------------------------------------------------------------------------------------------------------------------------------------------------------------------------------------------------------------------------------------------------------------------------------------------------------------------------------------------------------------------------------------------------------------------------------------------------------------------------------------------------------------------------------------------------------------------------------------------------------------------------------------------------------------------------------------------------------------------------------------------------------------------------------------------------------------|--------------------|--------------------------|---------------------------------------------------------------------------------------------------------------------------------------------------------------------------------------------------|----------------------|--------------|------------------------|-----------------------------------------|----------------------------|--------------|----------|--------|--------------|
|                                                                                                                                                                                                                                                                                                                                                                                                                                                                                                                                                                                                                                                                                                                                                                                                                                                                                                                                                                                                                                                                                                                                                                                                                                                                                                                                                                                                                                                                                                                                                                                                                                                                                                                                                                                                                                                                                                                                                                                                                                                                                                                                  |                    |                          |                                                                                                                                                                                                   | Price                | Date         | Type                   |                                         | & Pa                       | lge          | Ву       |        | Trans        |
|                                                                                                                                                                                                                                                                                                                                                                                                                                                                                                                                                                                                                                                                                                                                                                                                                                                                                                                                                                                                                                                                                                                                                                                                                                                                                                                                                                                                                                                                                                                                                                                                                                                                                                                                                                                                                                                                                                                                                                                                                                                                                                                                  |                    |                          |                                                                                                                                                                                                   |                      |              |                        |                                         |                            |              |          |        |              |
|                                                                                                                                                                                                                                                                                                                                                                                                                                                                                                                                                                                                                                                                                                                                                                                                                                                                                                                                                                                                                                                                                                                                                                                                                                                                                                                                                                                                                                                                                                                                                                                                                                                                                                                                                                                                                                                                                                                                                                                                                                                                                                                                  |                    |                          |                                                                                                                                                                                                   |                      |              |                        |                                         |                            |              |          |        |              |
|                                                                                                                                                                                                                                                                                                                                                                                                                                                                                                                                                                                                                                                                                                                                                                                                                                                                                                                                                                                                                                                                                                                                                                                                                                                                                                                                                                                                                                                                                                                                                                                                                                                                                                                                                                                                                                                                                                                                                                                                                                                                                                                                  |                    |                          |                                                                                                                                                                                                   |                      |              |                        |                                         |                            |              |          |        |              |
|                                                                                                                                                                                                                                                                                                                                                                                                                                                                                                                                                                                                                                                                                                                                                                                                                                                                                                                                                                                                                                                                                                                                                                                                                                                                                                                                                                                                                                                                                                                                                                                                                                                                                                                                                                                                                                                                                                                                                                                                                                                                                                                                  |                    |                          |                                                                                                                                                                                                   |                      |              |                        |                                         |                            |              |          |        |              |
| roperty Address                                                                                                                                                                                                                                                                                                                                                                                                                                                                                                                                                                                                                                                                                                                                                                                                                                                                                                                                                                                                                                                                                                                                                                                                                                                                                                                                                                                                                                                                                                                                                                                                                                                                                                                                                                                                                                                                                                                                                                                                                                                                                                                  |                    | Cla                      | ss: 402 RES                                                                                                                                                                                       | IDENTIAL-V           | Zoning:      | Buil                   | lding Permit(s)                         | D                          | ate Num      | lber     | Status |              |
| SARA DR                                                                                                                                                                                                                                                                                                                                                                                                                                                                                                                                                                                                                                                                                                                                                                                                                                                                                                                                                                                                                                                                                                                                                                                                                                                                                                                                                                                                                                                                                                                                                                                                                                                                                                                                                                                                                                                                                                                                                                                                                                                                                                                          |                    |                          | ool: LAKE C                                                                                                                                                                                       |                      |              |                        | 5 ( )                                   |                            |              |          |        |              |
|                                                                                                                                                                                                                                                                                                                                                                                                                                                                                                                                                                                                                                                                                                                                                                                                                                                                                                                                                                                                                                                                                                                                                                                                                                                                                                                                                                                                                                                                                                                                                                                                                                                                                                                                                                                                                                                                                                                                                                                                                                                                                                                                  |                    |                          | .E. 100% 04                                                                                                                                                                                       |                      |              |                        |                                         |                            |              |          |        |              |
| wner's Name/Address                                                                                                                                                                                                                                                                                                                                                                                                                                                                                                                                                                                                                                                                                                                                                                                                                                                                                                                                                                                                                                                                                                                                                                                                                                                                                                                                                                                                                                                                                                                                                                                                                                                                                                                                                                                                                                                                                                                                                                                                                                                                                                              |                    | MAP                      |                                                                                                                                                                                                   | /15/2002             |              |                        |                                         |                            |              |          |        |              |
| 'RILEY PATRICK M & CHERY                                                                                                                                                                                                                                                                                                                                                                                                                                                                                                                                                                                                                                                                                                                                                                                                                                                                                                                                                                                                                                                                                                                                                                                                                                                                                                                                                                                                                                                                                                                                                                                                                                                                                                                                                                                                                                                                                                                                                                                                                                                                                                         | 'L A               | MAP                      | #•                                                                                                                                                                                                | 0.01                 |              | 2 400                  |                                         |                            |              |          |        |              |
| )42 SARA DRIVE                                                                                                                                                                                                                                                                                                                                                                                                                                                                                                                                                                                                                                                                                                                                                                                                                                                                                                                                                                                                                                                                                                                                                                                                                                                                                                                                                                                                                                                                                                                                                                                                                                                                                                                                                                                                                                                                                                                                                                                                                                                                                                                   |                    |                          | - 1 -                                                                                                                                                                                             |                      | L7 Est TCV   |                        |                                         |                            |              |          |        |              |
| AKE CITY MI 49651                                                                                                                                                                                                                                                                                                                                                                                                                                                                                                                                                                                                                                                                                                                                                                                                                                                                                                                                                                                                                                                                                                                                                                                                                                                                                                                                                                                                                                                                                                                                                                                                                                                                                                                                                                                                                                                                                                                                                                                                                                                                                                                |                    | -                        | Vacant                                                                                                                                                                                            | Land V               | alue Estima  | ates for Land Table    |                                         | SUBS                       |              |          |        |              |
|                                                                                                                                                                                                                                                                                                                                                                                                                                                                                                                                                                                                                                                                                                                                                                                                                                                                                                                                                                                                                                                                                                                                                                                                                                                                                                                                                                                                                                                                                                                                                                                                                                                                                                                                                                                                                                                                                                                                                                                                                                                                                                                                  |                    |                          | Public                                                                                                                                                                                            |                      | Descrit      |                        |                                         | actors *                   | +- 07-1- D   |          |        |              |
|                                                                                                                                                                                                                                                                                                                                                                                                                                                                                                                                                                                                                                                                                                                                                                                                                                                                                                                                                                                                                                                                                                                                                                                                                                                                                                                                                                                                                                                                                                                                                                                                                                                                                                                                                                                                                                                                                                                                                                                                                                                                                                                                  |                    |                          | Improvement:                                                                                                                                                                                      | 5                    | Descrip      |                        | ontage Depth From<br>16.00 175.00 1.000 |                            | 10 30 100    | eason    |        | alue         |
| ax Description                                                                                                                                                                                                                                                                                                                                                                                                                                                                                                                                                                                                                                                                                                                                                                                                                                                                                                                                                                                                                                                                                                                                                                                                                                                                                                                                                                                                                                                                                                                                                                                                                                                                                                                                                                                                                                                                                                                                                                                                                                                                                                                   |                    | Dirt Road<br>Gravel Road |                                                                                                                                                                                                   |                      |              | nt Feet, 0.47 Total    |                                         | tal Est. La                | and Value =  |          | ,480   |              |
| SEC 13 T22N R8W LOT 1 S                                                                                                                                                                                                                                                                                                                                                                                                                                                                                                                                                                                                                                                                                                                                                                                                                                                                                                                                                                                                                                                                                                                                                                                                                                                                                                                                                                                                                                                                                                                                                                                                                                                                                                                                                                                                                                                                                                                                                                                                                                                                                                          | SOUTHSHORE FARMS   |                          | Paved Road                                                                                                                                                                                        |                      |              |                        |                                         |                            |              |          |        |              |
| UB.<br>omments/Influences                                                                                                                                                                                                                                                                                                                                                                                                                                                                                                                                                                                                                                                                                                                                                                                                                                                                                                                                                                                                                                                                                                                                                                                                                                                                                                                                                                                                                                                                                                                                                                                                                                                                                                                                                                                                                                                                                                                                                                                                                                                                                                        |                    |                          | Storm Sewer                                                                                                                                                                                       |                      |              |                        |                                         |                            |              |          |        |              |
|                                                                                                                                                                                                                                                                                                                                                                                                                                                                                                                                                                                                                                                                                                                                                                                                                                                                                                                                                                                                                                                                                                                                                                                                                                                                                                                                                                                                                                                                                                                                                                                                                                                                                                                                                                                                                                                                                                                                                                                                                                                                                                                                  |                    | _                        | Sidewalk<br>Water                                                                                                                                                                                 |                      |              |                        |                                         |                            |              |          |        |              |
|                                                                                                                                                                                                                                                                                                                                                                                                                                                                                                                                                                                                                                                                                                                                                                                                                                                                                                                                                                                                                                                                                                                                                                                                                                                                                                                                                                                                                                                                                                                                                                                                                                                                                                                                                                                                                                                                                                                                                                                                                                                                                                                                  |                    |                          | Sewer                                                                                                                                                                                             |                      |              |                        |                                         |                            |              |          |        |              |
|                                                                                                                                                                                                                                                                                                                                                                                                                                                                                                                                                                                                                                                                                                                                                                                                                                                                                                                                                                                                                                                                                                                                                                                                                                                                                                                                                                                                                                                                                                                                                                                                                                                                                                                                                                                                                                                                                                                                                                                                                                                                                                                                  |                    |                          |                                                                                                                                                                                                   |                      |              |                        |                                         |                            |              |          |        |              |
|                                                                                                                                                                                                                                                                                                                                                                                                                                                                                                                                                                                                                                                                                                                                                                                                                                                                                                                                                                                                                                                                                                                                                                                                                                                                                                                                                                                                                                                                                                                                                                                                                                                                                                                                                                                                                                                                                                                                                                                                                                                                                                                                  |                    | X                        | Electric                                                                                                                                                                                          |                      |              |                        |                                         |                            |              |          |        |              |
|                                                                                                                                                                                                                                                                                                                                                                                                                                                                                                                                                                                                                                                                                                                                                                                                                                                                                                                                                                                                                                                                                                                                                                                                                                                                                                                                                                                                                                                                                                                                                                                                                                                                                                                                                                                                                                                                                                                                                                                                                                                                                                                                  |                    | х                        | Gas                                                                                                                                                                                               |                      |              |                        |                                         |                            |              |          |        |              |
|                                                                                                                                                                                                                                                                                                                                                                                                                                                                                                                                                                                                                                                                                                                                                                                                                                                                                                                                                                                                                                                                                                                                                                                                                                                                                                                                                                                                                                                                                                                                                                                                                                                                                                                                                                                                                                                                                                                                                                                                                                                                                                                                  |                    | Х                        | Gas                                                                                                                                                                                               | Card                 | Printo       | d boforc               | March Board                             | d of Povi                  |              |          |        |              |
|                                                                                                                                                                                                                                                                                                                                                                                                                                                                                                                                                                                                                                                                                                                                                                                                                                                                                                                                                                                                                                                                                                                                                                                                                                                                                                                                                                                                                                                                                                                                                                                                                                                                                                                                                                                                                                                                                                                                                                                                                                                                                                                                  | D                  | x<br>raf                 | <sup>Gas</sup><br>Curb<br>B <b>ReCOED</b>                                                                                                                                                         | Card -               | Printe       | d before               | e March Board                           | d of Revie                 | ew           |          |        |              |
|                                                                                                                                                                                                                                                                                                                                                                                                                                                                                                                                                                                                                                                                                                                                                                                                                                                                                                                                                                                                                                                                                                                                                                                                                                                                                                                                                                                                                                                                                                                                                                                                                                                                                                                                                                                                                                                                                                                                                                                                                                                                                                                                  | D                  | ×<br>raf                 | Gas                                                                                                                                                                                               | ilities              | Printe       | d before               | e March Board                           | d of Revie                 | ew           |          |        |              |
|                                                                                                                                                                                                                                                                                                                                                                                                                                                                                                                                                                                                                                                                                                                                                                                                                                                                                                                                                                                                                                                                                                                                                                                                                                                                                                                                                                                                                                                                                                                                                                                                                                                                                                                                                                                                                                                                                                                                                                                                                                                                                                                                  | D                  | raf                      | Gas<br>Curb<br>St <b>ReCOSO</b><br>Standard Ut:<br>Underground                                                                                                                                    | ilities<br>Utils.    | Printe       | d before               | e March Board                           | d of Revie                 | ew           |          |        |              |
| Parcel Map                                                                                                                                                                                                                                                                                                                                                                                                                                                                                                                                                                                                                                                                                                                                                                                                                                                                                                                                                                                                                                                                                                                                                                                                                                                                                                                                                                                                                                                                                                                                                                                                                                                                                                                                                                                                                                                                                                                                                                                                                                                                                                                       | D                  | raft                     | Gas<br>Curb<br>Standard Ut                                                                                                                                                                        | ilities<br>Utils.    | Printe       | d before               | e March Board                           | d of Revie                 | ew           |          |        |              |
| Parcel Map                                                                                                                                                                                                                                                                                                                                                                                                                                                                                                                                                                                                                                                                                                                                                                                                                                                                                                                                                                                                                                                                                                                                                                                                                                                                                                                                                                                                                                                                                                                                                                                                                                                                                                                                                                                                                                                                                                                                                                                                                                                                                                                       | D                  | x<br>raf                 | Gas<br>Curb<br>St <b>ReCOIG</b><br>Standard Ut.<br>Underground<br>Topography (                                                                                                                    | ilities<br>Utils.    | Printe       | d before               | e March Board                           | d of Revie                 | ЭW           |          |        |              |
| Parcel Map                                                                                                                                                                                                                                                                                                                                                                                                                                                                                                                                                                                                                                                                                                                                                                                                                                                                                                                                                                                                                                                                                                                                                                                                                                                                                                                                                                                                                                                                                                                                                                                                                                                                                                                                                                                                                                                                                                                                                                                                                                                                                                                       | D                  | x<br>raf                 | Gas<br>Curb<br>Standard Ut<br>Underground<br>Topography of<br>Site<br>Level<br>Rolling                                                                                                            | ilities<br>Utils.    | Printe       | d before               | e March Board                           | d of Revie                 | ЭW           |          |        |              |
| Parcel Map                                                                                                                                                                                                                                                                                                                                                                                                                                                                                                                                                                                                                                                                                                                                                                                                                                                                                                                                                                                                                                                                                                                                                                                                                                                                                                                                                                                                                                                                                                                                                                                                                                                                                                                                                                                                                                                                                                                                                                                                                                                                                                                       | D                  | x<br>raf                 | Gas<br>Curb<br>Standard Ut<br>Underground<br>Topography of<br>Site<br>Level<br>Rolling<br>Low                                                                                                     | ilities<br>Utils.    | Printe       | d before               | e March Board                           | d of Revie                 | ЭW           |          |        |              |
| Parcel Map                                                                                                                                                                                                                                                                                                                                                                                                                                                                                                                                                                                                                                                                                                                                                                                                                                                                                                                                                                                                                                                                                                                                                                                                                                                                                                                                                                                                                                                                                                                                                                                                                                                                                                                                                                                                                                                                                                                                                                                                                                                                                                                       | D                  | x<br>raft<br>x           | Gas<br>Curb<br>Standard Ut:<br>Underground<br>Topography of<br>Site<br>Level<br>Rolling<br>Low<br>High                                                                                            | ilities<br>Utils.    | Printe       | d before               | e March Board                           | d of Revie                 | €W           |          |        |              |
| Pacel Map                                                                                                                                                                                                                                                                                                                                                                                                                                                                                                                                                                                                                                                                                                                                                                                                                                                                                                                                                                                                                                                                                                                                                                                                                                                                                                                                                                                                                                                                                                                                                                                                                                                                                                                                                                                                                                                                                                                                                                                                                                                                                                                        | D                  | x<br>raft<br>x           | Gas<br>Curb<br>Standard Ut:<br>Underground<br>Topography of<br>Site<br>Level<br>Rolling<br>Low<br>High<br>Landscaped                                                                              | ilities<br>Utils.    | Printe       | d before               | e March Board                           | d of Revie                 | ew           |          |        |              |
| Parcel Map                                                                                                                                                                                                                                                                                                                                                                                                                                                                                                                                                                                                                                                                                                                                                                                                                                                                                                                                                                                                                                                                                                                                                                                                                                                                                                                                                                                                                                                                                                                                                                                                                                                                                                                                                                                                                                                                                                                                                                                                                                                                                                                       | D                  | x<br>raft<br>x           | Gas<br>Curb<br>Standard Ut:<br>Underground<br>Topography of<br>Site<br>Level<br>Rolling<br>Low<br>High<br>Landscaped<br>Swamp                                                                     | ilities<br>Utils.    | Printe       | d before               | e March Board                           | d of Revie                 | €W           |          |        |              |
| Parcel Map                                                                                                                                                                                                                                                                                                                                                                                                                                                                                                                                                                                                                                                                                                                                                                                                                                                                                                                                                                                                                                                                                                                                                                                                                                                                                                                                                                                                                                                                                                                                                                                                                                                                                                                                                                                                                                                                                                                                                                                                                                                                                                                       | D                  | x<br>raft<br>x           | Gas<br>Curb<br>Standard Ut:<br>Underground<br>Topography of<br>Site<br>Level<br>Rolling<br>Low<br>High<br>Landscaped<br>Swamp<br>Wooded                                                           | ilities<br>Utils.    | Printe       | d before               | e March Board                           | d of Revie                 | €W           |          |        |              |
| Parcel Map                                                                                                                                                                                                                                                                                                                                                                                                                                                                                                                                                                                                                                                                                                                                                                                                                                                                                                                                                                                                                                                                                                                                                                                                                                                                                                                                                                                                                                                                                                                                                                                                                                                                                                                                                                                                                                                                                                                                                                                                                                                                                                                       | D                  | x<br>raft<br>x           | Gas<br>Curb<br>Standard Ut:<br>Underground<br>Topography of<br>Site<br>Level<br>Rolling<br>Low<br>High<br>Landscaped<br>Swamp<br>Wooded<br>Pond                                                   | ilities<br>Utils.    | Printe       | d before               | e March Board                           | d of Revie                 | €W           |          |        |              |
| Parcel Map                                                                                                                                                                                                                                                                                                                                                                                                                                                                                                                                                                                                                                                                                                                                                                                                                                                                                                                                                                                                                                                                                                                                                                                                                                                                                                                                                                                                                                                                                                                                                                                                                                                                                                                                                                                                                                                                                                                                                                                                                                                                                                                       | D                  | x<br>raft<br>x           | Gas<br>Curb<br>Standard Ut:<br>Underground<br>Topography of<br>Site<br>Level<br>Rolling<br>Low<br>High<br>Landscaped<br>Swamp<br>Wooded<br>Pond<br>Waterfront                                     | ilities<br>Utils.    | Printe       | d before               | e March Board                           | d of Revie                 | €W           |          |        |              |
| Parcel Map                                                                                                                                                                                                                                                                                                                                                                                                                                                                                                                                                                                                                                                                                                                                                                                                                                                                                                                                                                                                                                                                                                                                                                                                                                                                                                                                                                                                                                                                                                                                                                                                                                                                                                                                                                                                                                                                                                                                                                                                                                                                                                                       | D                  | x<br>x<br>x              | Gas<br>Curb<br>Standard Ut:<br>Underground<br>Topography of<br>Site<br>Level<br>Rolling<br>Low<br>High<br>Landscaped<br>Swamp<br>Wooded<br>Pond                                                   | ilities<br>Utils.    | Printe       | d before               |                                         | d of Revie                 | €W           |          |        |              |
| Parcel Map                                                                                                                                                                                                                                                                                                                                                                                                                                                                                                                                                                                                                                                                                                                                                                                                                                                                                                                                                                                                                                                                                                                                                                                                                                                                                                                                                                                                                                                                                                                                                                                                                                                                                                                                                                                                                                                                                                                                                                                                                                                                                                                       | D                  | x<br>raft<br>x<br>x      | Gas<br>Curb<br>Standard Ut:<br>Underground<br>Topography of<br>Site<br>Level<br>Rolling<br>Low<br>High<br>Landscaped<br>Swamp<br>Wooded<br>Pond<br>Waterfront<br>Ravine<br>Wetland                | ilities<br>Utils.    | Printe       | d before               | d Building                              | d of Revie                 | Board        |          | 11/ 7  |              |
| Parcel Map                                                                                                                                                                                                                                                                                                                                                                                                                                                                                                                                                                                                                                                                                                                                                                                                                                                                                                                                                                                                                                                                                                                                                                                                                                                                                                                                                                                                                                                                                                                                                                                                                                                                                                                                                                                                                                                                                                                                                                                                                                                                                                                       | D                  | x<br>raft<br>x<br>x      | Gas<br>Curb<br>Standard Ut:<br>Underground<br>Topography of<br>Site<br>Level<br>Rolling<br>Low<br>High<br>Landscaped<br>Swamp<br>Wooded<br>Pond<br>Waterfront<br>Ravine                           | ilities<br>Utils.    |              |                        | d Building                              |                            | Board        |          |        | Taxab<br>Val |
| Parcel Map                                                                                                                                                                                                                                                                                                                                                                                                                                                                                                                                                                                                                                                                                                                                                                                                                                                                                                                                                                                                                                                                                                                                                                                                                                                                                                                                                                                                                                                                                                                                                                                                                                                                                                                                                                                                                                                                                                                                                                                                                                                                                                                       | D                  | x<br>raft<br>x<br>x      | Gas<br>Curb<br>Standard Ut.<br>Underground<br>Topography of<br>Site<br>Level<br>Rolling<br>Low<br>High<br>Landscaped<br>Swamp<br>Wooded<br>Pond<br>Waterfront<br>Ravine<br>Wetland<br>Flood Plain | ilities<br>Utils.    |              | Lanc                   | d Building<br>e Value                   | Assessed                   | Board<br>Rev |          |        | Val          |
| Pacel Map                                                                                                                                                                                                                                                                                                                                                                                                                                                                                                                                                                                                                                                                                                                                                                                                                                                                                                                                                                                                                                                                                                                                                                                                                                                                                                                                                                                                                                                                                                                                                                                                                                                                                                                                                                                                                                                                                                                                                                                                                                                                                                                        | D                  | x<br>raft<br>x           | Gas<br>Curb<br>Standard Ut.<br>Underground<br>Topography of<br>Site<br>Level<br>Rolling<br>Low<br>High<br>Landscaped<br>Swamp<br>Wooded<br>Pond<br>Waterfront<br>Ravine<br>Wetland<br>Flood Plain | Utils.<br>Df<br>What | Year<br>2017 | Lanc<br>Value          | d Building<br>e Value<br>0 0 0          | Assessed<br>Value          | Board<br>Rev |          | ier    |              |
| Pacel Map<br>Final Science of the scie | : (c) 1999 - 2009. | x<br>raft<br>x           | Gas<br>Curb<br>Standard Ut:<br>Underground<br>Topography of<br>Site<br>Level<br>Rolling<br>Low<br>High<br>Landscaped<br>Swamp<br>Wooded<br>Pond<br>Waterfront<br>Ravine<br>Wetland<br>Flood Plain | Utils.<br>Df<br>What | Year<br>2017 | Lanc<br>Value<br>1,700 | d Building<br>e Value<br>0 0 0          | Assessed<br>Value<br>1,700 | Board<br>Rev |          | ler    | Val<br>1,18  |