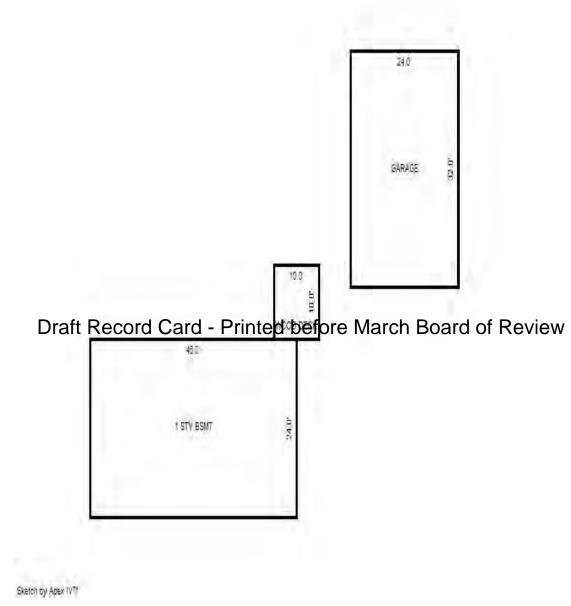

nRateBsmnt-AdjHeat-AdjSizeCost1Story SidingBasement58.240.000.00110464,297Other Additions/AdjustmentsRateSizeCost(13)PlumbingAverage Fixture(s)630.0016302Fixture Bath1325.0011,325(14)Watgr/Sgwer11,5751000 Gal Septic2895.0012,895(15)Built-Ins & Fireplaces1415.0011,415Appliance Allowance1415.0011,415Phy/Ab.Phy/Func/Econ/Comb.&Good=80/100/100/100/80.0,Depr.Cost =79,639Separately Depreciated Items:(16)Deck/BalconyTreated Wood, Standard7.95100Treated Wood, Standard7.95100795Cost New =1,097Phy/Ab.Phy/Func/Econ/Comb.&Good=86/100/100/100/86.0,Depr.Cost =944(17)Garages14.8576811,405Class:CDExterior:SidingFoundation:18Inch (Unfinished)Base Cost14.8576814,005Total Depreciated Cost =94,590ECF (660SOUTHSHORE FARMS)0.950 => TCV of Bldg:1=89,861                                                         |



| Grantor                                                | Grantee          |                                                                                                                                                                                 |                                                                                                                                                                                          | Sale              | Sale         | Inst.                     | Terms of Sale                  | Liber                      |             | rified    | Prcnt.          |
|--------------------------------------------------------|------------------|-------------------------------------------------------------------------------------------------------------