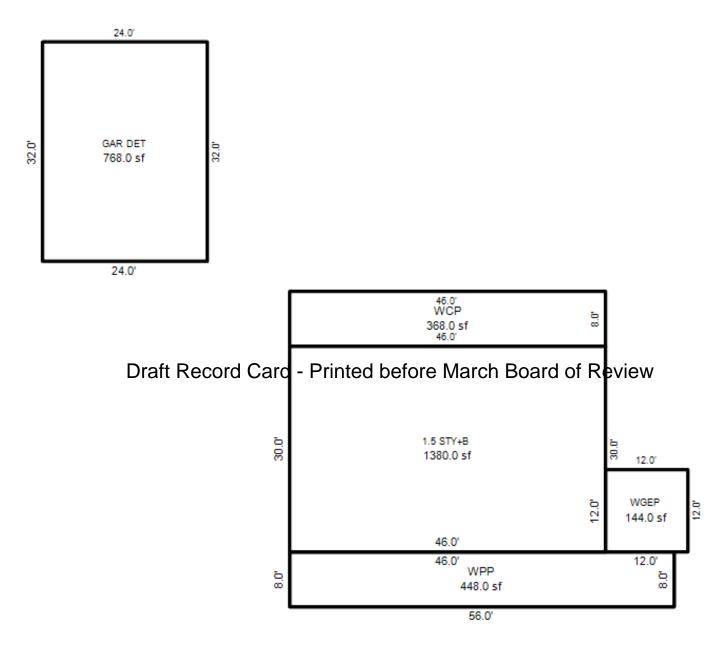

|                                                                                                                                                                                                                                                                                                                                                                                                                                                                                                                                                                                                                                                                                                                                                                                                                                                                                                                                                                                                                                                                                                                                                                                                                                                                                                                                                                                                                                                                                                                                                                                                                                                                                                                                                                                                                                                                                                                                                                                                                                                                                                                                  | Grantee            |                          |                                                                                                                                                                                                   | Sale                 | Sale         | Inst.                  | Terms of Sale                           | Libe                       |              | Verified |        | Prcnt        |
|----------------------------------------------------------------------------------------------------------------------------------------------------------------------------------------------------------------------------------------------------------------------------------------------------------------------------------------------------------------------------------------------------------------------------------------------------------------------------------------------------------------------------------------------------------------------------------------------------------------------------------------------------------------------------------------------------------------------------------------------------------------------------------------------------------------------------------------------------------------------------------------------------------------------------------------------------------------------------------------------------------------------------------------------------------------------------------------------------------------------------------------------------------------------------------------------------------------------------------------------------------------------------------------------------------------------------------------------------------------------------------------------------------------------------------------------------------------------------------------------------------------------------------------------------------------------------------------------------------------------------------------------------------------------------------------------------------------------------------------------------------------------------------------------------------------------------------------------------------------------------------------------------------------------------------------------------------------------------------------------------------------------------------------------------------------------------------------------------------------------------------|--------------------|--------------------------|---------------------------------------------------------------------------------------------------------------------------------------------------------------------------------------------------|----------------------|--------------|------------------------|-----------------------------------------|----------------------------|--------------|----------|--------|--------------|
|                                                                                                                                                                                                                                                                                                                                                                                                                                                                                                                                                                                                                                                                                                                                                                                                                                                                                                                                                                                                                                                                                                                                                                                                                                                                                                                                                                                                                                                                                                                                                                                                                                                                                                                                                                                                                                                                                                                                                                                                                                                                                                                                  |                    |                          |                                                                                                                                                                                                   | Price                | Date         | Type                   |                                         | & Pa                       | lge          | Ву       |        | Trans        |
|                                                                                                                                                                                                                                                                                                                                                                                                                                                                                                                                                                                                                                                                                                                                                                                                                                                                                                                                                                                                                                                                                                                                                                                                                                                                                                                                                                                                                                                                                                                                                                                                                                                                                                                                                                                                                                                                                                                                                                                                                                                                                                                                  |                    |                          |                                                                                                                                                                                                   |                      |              |                        |                                         |                            |              |          |        |              |
|                                                                                                                                                                                                                                                                                                                                                                                                                                                                                                                                                                                                                                                                                                                                                                                                                                                                                                                                                                                                                                                                                                                                                                                                                                                                                                                                                                                                                                                                                                                                                                                                                                                                                                                                                                                                                                                                                                                                                                                                                                                                                                                                  |                    |                          |                                                                                                                                                                                                   |                      |              |                        |                                         |                            |              |          |        |              |
|                                                                                                                                                                                                                                                                                                                                                                                                                                                                                                                                                                                                                                                                                                                                                                                                                                                                                                                                                                                                                                                                                                                                                                                                                                                                                                                                                                                                                                                                                                                                                                                                                                                                                                                                                                                                                                                                                                                                                                                                                                                                                                                                  |                    |                          |                                                                                                                                                                                                   |                      |              |                        |                                         |                            |              |          |        |              |
|                                                                                                                                                                                                                                                                                                                                                                                                                                                                                                                                                                                                                                                                                                                                                                                                                                                                                                                                                                                                                                                                                                                                                                                                                                                                                                                                                                                                                                                                                                                                                                                                                                                                                                                                                                                                                                                                                                                                                                                                                                                                                                                                  |                    |                          |                                                                                                                                                                                                   |                      |              |                        |                                         |                            |              |          |        |              |
| roperty Address                                                                                                                                                                                                                                                                                                                                                                                                                                                                                                                                                                                                                                                                                                                                                                                                                                                                                                                                                                                                                                                                                                                                                                                                                                                                                                                                                                                                                                                                                                                                                                                                                                                                                                                                                                                                                                                                                                                                                                                                                                                                                                                  |                    | Cla                      | ss: 402 RES                                                                                                                                                                                       | IDENTIAL-V           | Zoning:      | Buil                   | lding Permit(s)                         | D                          | ate Num      | lber     | Status |              |
| SARA DR                                                                                                                                                                                                                                                                                                                                                                                                                                                                                                                                                                                                                                                                                                                                                                                                                                                                                                                                                                                                                                                                                                                                                                                                                                                                                                                                                                                                                                                                                                                                                                                                                                                                                                                                                                                                                                                                                                                                                                                                                                                                                                                          |                    |                          | ool: LAKE C                                                                                                                                                                                       |                      |              |                        | 5 ( )                                   |                            |              |          |        |              |
|                                                                                                                                                                                                                                                                                                                                                                                                                                                                                                                                                                                                                                                                                                                                                                                                                                                                                                                                                                                                                                                                                                                                                                                                                                                                                                                                                                                                                                                                                                                                                                                                                                                                                                                                                                                                                                                                                                                                                                                                                                                                                                                                  |                    |                          | .E. 100% 04                                                                                                                                                                                       |                      |              |                        |                                         |                            |              |          |        |              |
| wner's Name/Address                                                                                                                                                                                                                                                                                                                                                                                                                                                                                                                                                                                                                                                                                                                                                                                                                                                                                                                                                                                                                                                                                                                                                                                                                                                                                                                                                                                                                                                                                                                                                                                                                                                                                                                                                                                                                                                                                                                                                                                                                                                                                                              |                    | MAP                      |                                                                                                                                                                                                   | /15/2002             |              |                        |                                         |                            |              |          |        |              |
| 'RILEY PATRICK M & CHERY                                                                                                                                                                                                                                                                                                                                                                                                                                                                                                                                                                                                                                                                                                                                                                                                                                                                                                                                                                                                                                                                                                                                                                                                                                                                                                                                                                                                                                                                                                                                                                                                                                                                                                                                                                                                                                                                                                                                                                                                                                                                                                         | 'L A               | MAP                      | #•                                                                                                                                                                                                | 0.01                 |              | 2 400                  |                                         |                            |              |          |        |              |
| )42 SARA DRIVE                                                                                                                                                                                                                                                                                                                                                                                                                                                                                                                                                                                                                                                                                                                                                                                                                                                                                                                                                                                                                                                                                                                                                                                                                                                                                                                                                                                                                                                                                                                                                                                                                                                                                                                                                                                                                                                                                                                                                                                                                                                                                                                   |                    |                          | - 1 -                                                                                                                                                                                             |                      | L7 Est TCV   |                        |                                         |                            |              |          |        |              |
| AKE CITY MI 49651                                                                                                                                                                                                                                                                                                                                                                                                                                                                                                                                                                                                                                                                                                                                                                                                                                                                                                                                                                                                                                                                                                                                                                                                                                                                                                                                                                                                                                                                                                                                                                                                                                                                                                                                                                                                                                                                                                                                                                                                                                                                                                                |                    | -                        | Vacant                                                                                                                                                                                            | Land V               | alue Estima  | ates for Land Table    |                                         | SUBS                       |              |          |        |              |
|                                                                                                                                                                                                                                                                                                                                                                                                                                                                                                                                                                                                                                                                                                                                                                                                                                                                                                                                                                                                                                                                                                                                                                                                                                                                                                                                                                                                                                                                                                                                                                                                                                                                                                                                                                                                                                                                                                                                                                                                                                                                                                                                  |                    |                          | Public                                                                                                                                                                                            |                      | Descrit      |                        |                                         | actors *                   | +- 07-1- D   |          |        |              |
|                                                                                                                                                                                                                                                                                                                                                                                                                                                                                                                                                                                                                                                                                                                                                                                                                                                                                                                                                                                                                                                                                                                                                                                                                                                                                                                                                                                                                                                                                                                                                                                                                                                                                                                                                                                                                                                                                                                                                                                                                                                                                                                                  |                    |                          | Improvement:                                                                                                                                                                                      | 5                    | Descrip      |                        | ontage Depth From<br>16.00 175.00 1.000 |                            | 10 30 100    | eason    |        | alue         |
| ax Description                                                                                                                                                                                                                                                                                                                                                                                                                                                                                                                                                                                                                                                                                                                                                                                                                                                                                                                                                                                                                                                                                                                                                                                                                                                                                                                                                                                                                                                                                                                                                                                                                                                                                                                                                                                                                                                                                                                                                                                                                                                                                                                   |                    | Dirt Road<br>Gravel Road |                                                                                                                                                                                                   |                      |              | nt Feet, 0.47 Total    |                                         | tal Est. La                | and Value =  |          | ,480   |              |
| SEC 13 T22N R8W LOT 1 S                                                                                                                                                                                                                                                                                                                                                                                                                                                                                                                                                                                                                                                                                                                                                                                                                                                                                                                                                                                                                                                                                                                                                                                                                                                                                                                                                                                                                                                                                                                                                                                                                                                                                                                                                                                                                                                                                                                                                                                                                                                                                                          | SOUTHSHORE FARMS   |                          | Paved Road                                                                                                                                                                                        |                      |              |                        |                                         |                            |              |          |        |              |
| UB.<br>omments/Influences                                                                                                                                                                                                                                                                                                                                                                                                                                                                                                                                                                                                                                                                                                                                                                                                                                                                                                                                                                                                                                                                                                                                                                                                                                                                                                                                                                                                                                                                                                                                                                                                                                                                                                                                                                                                                                                                                                                                                                                                                                                                                                        |                    |                          | Storm Sewer                                                                                                                                                                                       |                      |              |                        |                                         |                            |              |          |        |              |
|                                                                                                                                                                                                                                                                                                                                                                                                                                                                                                                                                                                                                                                                                                                                                                                                                                                                                                                                                                                                                                                                                                                                                                                                                                                                                                                                                                                                                                                                                                                                                                                                                                                                                                                                                                                                                                                                                                                                                                                                                                                                                                                                  |                    | _                        | Sidewalk<br>Water                                                                                                                                                                                 |                      |              |                        |                                         |                            |              |          |        |              |
|                                                                                                                                                                                                                                                                                                                                                                                                                                                                                                                                                                                                                                                                                                                                                                                                                                                                                                                                                                                                                                                                                                                                                                                                                                                                                                                                                                                                                                                                                                                                                                                                                                                                                                                                                                                                                                                                                                                                                                                                                                                                                                                                  |                    |                          | Sewer                                                                                                                                                                                             |                      |              |                        |                                         |                            |              |          |        |              |
|                                                                                                                                                                                                                                                                                                                                                                                                                                                                                                                                                                                                                                                                                                                                                                                                                                                                                                                                                                                                                                                                                                                                                                                                                                                                                                                                                                                                                                                                                                                                                                                                                                                                                                                                                                                                                                                                                                                                                                                                                                                                                                                                  |                    |                          |                                                                                                                                                                                                   |                      |              |                        |                                         |                            |              |          |        |              |
|                                                                                                                                                                                                                                                                                                                                                                                                                                                                                                                                                                                                                                                                                                                                                                                                                                                                                                                                                                                                                                                                                                                                                                                                                                                                                                                                                                                                                                                                                                                                                                                                                                                                                                                                                                                                                                                                                                                                                                                                                                                                                                                                  |                    | X                        | Electric                                                                                                                                                                                          |                      |              |                        |                                         |                            |              |          |        |              |
|                                                                                                                                                                                                                                                                                                                                                                                                                                                                                                                                                                                                                                                                                                                                                                                                                                                                                                                                                                                                                                                                                                                                                                                                                                                                                                                                                                                                                                                                                                                                                                                                                                                                                                                                                                                                                                                                                                                                                                                                                                                                                                                                  |                    | х                        | Gas                                                                                                                                                                                               |                      |              |                        |                                         |                            |              |          |        |              |
|                                                                                                                                                                                                                                                                                                                                                                                                                                                                                                                                                                                                                                                                                                                                                                                                                                                                                                                                                                                                                                                                                                                                                                                                                                                                                                                                                                                                                                                                                                                                                                                                                                                                                                                                                                                                                                                                                                                                                                                                                                                                                                                                  |                    | Х                        | Gas                                                                                                                                                                                               | Card                 | Printo       | d boforc               | March Board                             | d of Povi                  |              |          |        |              |
|                                                                                                                                                                                                                                                                                                                                                                                                                                                                                                                                                                                                                                                                                                                                                                                                                                                                                                                                                                                                                                                                                                                                                                                                                                                                                                                                                                                                                                                                                                                                                                                                                                                                                                                                                                                                                                                                                                                                                                                                                                                                                                                                  | D                  | x<br>raf                 | <sup>Gas</sup><br>Curb<br>B <b>ReCOED</b>                                                                                                                                                         | Card -               | Printe       | d before               | e March Board                           | d of Revie                 | ew           |          |        |              |
|                                                                                                                                                                                                                                                                                                                                                                                                                                                                                                                                                                                                                                                                                                                                                                                                                                                                                                                                                                                                                                                                                                                                                                                                                                                                                                                                                                                                                                                                                                                                                                                                                                                                                                                                                                                                                                                                                                                                                                                                                                                                                                                                  | D                  | ×<br>raf                 | Gas                                                                                                                                                                                               | ilities              | Printe       | d before               | e March Board                           | d of Revie                 | ew           |          |        |              |
|                                                                                                                                                                                                                                                                                                                                                                                                                                                                                                                                                                                                                                                                                                                                                                                                                                                                                                                                                                                                                                                                                                                                                                                                                                                                                                                                                                                                                                                                                                                                                                                                                                                                                                                                                                                                                                                                                                                                                                                                                                                                                                                                  | D                  | raf                      | Gas<br>Curb<br>St <b>ReCOSO</b><br>Standard Ut:<br>Underground                                                                                                                                    | ilities<br>Utils.    | Printe       | d before               | e March Board                           | d of Revie                 | ew           |          |        |              |
| Parcel Map                                                                                                                                                                                                                                                                                                                                                                                                                                                                                                                                                                                                                                                                                                                                                                                                                                                                                                                                                                                                                                                                                                                                                                                                                                                                                                                                                                                                                                                                                                                                                                                                                                                                                                                                                                                                                                                                                                                                                                                                                                                                                                                       | D                  | raft                     | Gas<br>Curb<br>Standard Ut                                                                                                                                                                        | ilities<br>Utils.    | Printe       | d before               | e March Board                           | d of Revie                 | ew           |          |        |              |
| Parcel Map                                                                                                                                                                                                                                                                                                                                                                                                                                                                                                                                                                                                                                                                                                                                                                                                                                                                                                                                                                                                                                                                                                                                                                                                                                                                                                                                                                                                                                                                                                                                                                                                                                                                                                                                                                                                                                                                                                                                                                                                                                                                                                                       | D                  | x<br>raf                 | Gas<br>Curb<br>St <b>ReCOIG</b><br>Standard Ut.<br>Underground<br>Topography (                                                                                                                    | ilities<br>Utils.    | Printe       | d before               | e March Board                           | d of Revie                 | ЭW           |          |        |              |
| Parcel Map                                                                                                                                                                                                                                                                                                                                                                                                                                                                                                                                                                                                                                                                                                                                                                                                                                                                                                                                                                                                                                                                                                                                                                                                                                                                                                                                                                                                                                                                                                                                                                                                                                                                                                                                                                                                                                                                                                                                                                                                                                                                                                                       | D                  | x<br>raf                 | Gas<br>Curb<br>Standard Ut<br>Underground<br>Topography of<br>Site<br>Level<br>Rolling                                                                                                            | ilities<br>Utils.    | Printe       | d before               | e March Board                           | d of Revie                 | ЭW           |          |        |              |
| Parcel Map                                                                                                                                                                                                                                                                                                                                                                                                                                                                                                                                                                                                                                                                                                                                                                                                                                                                                                                                                                                                                                                                                                                                                                                                                                                                                                                                                                                                                                                                                                                                                                                                                                                                                                                                                                                                                                                                                                                                                                                                                                                                                                                       | D                  | x<br>raf                 | Gas<br>Curb<br>Standard Ut<br>Underground<br>Topography of<br>Site<br>Level<br>Rolling<br>Low                                                                                                     | ilities<br>Utils.    | Printe       | d before               | e March Board                           | d of Revie                 | ЭW           |          |        |              |
| Parcel Map                                                                                                                                                                                                                                                                                                                                                                                                                                                                                                                                                                                                                                                                                                                                                                                                                                                                                                                                                                                                                                                                                                                                                                                                                                                                                                                                                                                                                                                                                                                                                                                                                                                                                                                                                                                                                                                                                                                                                                                                                                                                                                                       | D                  | x<br>raft<br>x           | Gas<br>Curb<br>Standard Ut:<br>Underground<br>Topography of<br>Site<br>Level<br>Rolling<br>Low<br>High                                                                                            | ilities<br>Utils.    | Printe       | d before               | e March Board                           | d of Revie                 | €W           |          |        |              |
| Pacel Map                                                                                                                                                                                                                                                                                                                                                                                                                                                                                                                                                                                                                                                                                                                                                                                                                                                                                                                                                                                                                                                                                                                                                                                                                                                                                                                                                                                                                                                                                                                                                                                                                                                                                                                                                                                                                                                                                                                                                                                                                                                                                                                        | D                  | x<br>raft<br>x           | Gas<br>Curb<br>Standard Ut:<br>Underground<br>Topography of<br>Site<br>Level<br>Rolling<br>Low<br>High<br>Landscaped                                                                              | ilities<br>Utils.    | Printe       | d before               | e March Board                           | d of Revie                 | ew           |          |        |              |
| Parcel Map                                                                                                                                                                                                                                                                                                                                                                                                                                                                                                                                                                                                                                                                                                                                                                                                                                                                                                                                                                                                                                                                                                                                                                                                                                                                                                                                                                                                                                                                                                                                                                                                                                                                                                                                                                                                                                                                                                                                                                                                                                                                                                                       | D                  | x<br>raft<br>x           | Gas<br>Curb<br>Standard Ut:<br>Underground<br>Topography of<br>Site<br>Level<br>Rolling<br>Low<br>High<br>Landscaped<br>Swamp                                                                     | ilities<br>Utils.    | Printe       | d before               | e March Board                           | d of Revie                 | €W           |          |        |              |
| Parcel Map                                                                                                                                                                                                                                                                                                                                                                                                                                                                                                                                                                                                                                                                                                                                                                                                                                                                                                                                                                                                                                                                                                                                                                                                                                                                                                                                                                                                                                                                                                                                                                                                                                                                                                                                                                                                                                                                                                                                                                                                                                                                                                                       | D                  | x<br>raft<br>x           | Gas<br>Curb<br>Standard Ut:<br>Underground<br>Topography of<br>Site<br>Level<br>Rolling<br>Low<br>High<br>Landscaped<br>Swamp<br>Wooded                                                           | ilities<br>Utils.    | Printe       | d before               | e March Board                           | d of Revie                 | €W           |          |        |              |
| Parcel Map                                                                                                                                                                                                                                                                                                                                                                                                                                                                                                                                                                                                                                                                                                                                                                                                                                                                                                                                                                                                                                                                                                                                                                                                                                                                                                                                                                                                                                                                                                                                                                                                                                                                                                                                                                                                                                                                                                                                                                                                                                                                                                                       | D                  | x<br>raft<br>x           | Gas<br>Curb<br>Standard Ut:<br>Underground<br>Topography of<br>Site<br>Level<br>Rolling<br>Low<br>High<br>Landscaped<br>Swamp<br>Wooded<br>Pond                                                   | ilities<br>Utils.    | Printe       | d before               | e March Board                           | d of Revie                 | €W           |          |        |              |
| Parcel Map                                                                                                                                                                                                                                                                                                                                                                                                                                                                                                                                                                                                                                                                                                                                                                                                                                                                                                                                                                                                                                                                                                                                                                                                                                                                                                                                                                                                                                                                                                                                                                                                                                                                                                                                                                                                                                                                                                                                                                                                                                                                                                                       | D                  | x<br>raft<br>x           | Gas<br>Curb<br>Standard Ut:<br>Underground<br>Topography of<br>Site<br>Level<br>Rolling<br>Low<br>High<br>Landscaped<br>Swamp<br>Wooded<br>Pond<br>Waterfront                                     | ilities<br>Utils.    | Printe       | d before               | e March Board                           | d of Revie                 | €W           |          |        |              |
| Parcel Map                                                                                                                                                                                                                                                                                                                                                                                                                                                                                                                                                                                                                                                                                                                                                                                                                                                                                                                                                                                                                                                                                                                                                                                                                                                                                                                                                                                                                                                                                                                                                                                                                                                                                                                                                                                                                                                                                                                                                                                                                                                                                                                       | D                  | x<br>x<br>x              | Gas<br>Curb<br>Standard Ut:<br>Underground<br>Topography of<br>Site<br>Level<br>Rolling<br>Low<br>High<br>Landscaped<br>Swamp<br>Wooded<br>Pond                                                   | ilities<br>Utils.    | Printe       | d before               |                                         | d of Revie                 | €W           |          |        |              |
| Parcel Map                                                                                                                                                                                                                                                                                                                                                                                                                                                                                                                                                                                                                                                                                                                                                                                                                                                                                                                                                                                                                                                                                                                                                                                                                                                                                                                                                                                                                                                                                                                                                                                                                                                                                                                                                                                                                                                                                                                                                                                                                                                                                                                       | D                  | x<br>raft<br>x<br>x      | Gas<br>Curb<br>Standard Ut:<br>Underground<br>Topography of<br>Site<br>Level<br>Rolling<br>Low<br>High<br>Landscaped<br>Swamp<br>Wooded<br>Pond<br>Waterfront<br>Ravine<br>Wetland                | ilities<br>Utils.    | Printe       | d before               | d Building                              | d of Revie                 | Board        |          | 11/ 7  |              |
| Parcel Map                                                                                                                                                                                                                                                                                                                                                                                                                                                                                                                                                                                                                                                                                                                                                                                                                                                                                                                                                                                                                                                                                                                                                                                                                                                                                                                                                                                                                                                                                                                                                                                                                                                                                                                                                                                                                                                                                                                                                                                                                                                                                                                       | D                  | x<br>raft<br>x<br>x      | Gas<br>Curb<br>Standard Ut:<br>Underground<br>Topography of<br>Site<br>Level<br>Rolling<br>Low<br>High<br>Landscaped<br>Swamp<br>Wooded<br>Pond<br>Waterfront<br>Ravine                           | ilities<br>Utils.    |              |                        | d Building                              |                            | Board        |          |        | Taxab<br>Val |
| Parcel Map                                                                                                                                                                                                                                                                                                                                                                                                                                                                                                                                                                                                                                                                                                                                                                                                                                                                                                                                                                                                                                                                                                                                                                                                                                                                                                                                                                                                                                                                                                                                                                                                                                                                                                                                                                                                                                                                                                                                                                                                                                                                                                                       | D                  | x<br>raft<br>x<br>x      | Gas<br>Curb<br>Standard Ut.<br>Underground<br>Topography of<br>Site<br>Level<br>Rolling<br>Low<br>High<br>Landscaped<br>Swamp<br>Wooded<br>Pond<br>Waterfront<br>Ravine<br>Wetland<br>Flood Plain | ilities<br>Utils.    |              | Lanc                   | d Building<br>e Value                   | Assessed                   | Board<br>Rev |          |        | Val          |
| Pacel Map                                                                                                                                                                                                                                                                                                                                                                                                                                                                                                                                                                                                                                                                                                                                                                                                                                                                                                                                                                                                                                                                                                                                                                                                                                                                                                                                                                                                                                                                                                                                                                                                                                                                                                                                                                                                                                                                                                                                                                                                                                                                                                                        | D                  | x<br>raft<br>x           | Gas<br>Curb<br>Standard Ut.<br>Underground<br>Topography of<br>Site<br>Level<br>Rolling<br>Low<br>High<br>Landscaped<br>Swamp<br>Wooded<br>Pond<br>Waterfront<br>Ravine<br>Wetland<br>Flood Plain | Utils.<br>Df<br>What | Year<br>2017 | Lanc<br>Value          | d Building<br>e Value<br>0 0 0          | Assessed<br>Value          | Board<br>Rev |          | ier    |              |
| Pacel Map<br>Final Science of the scie | : (c) 1999 - 2009. | x<br>raft<br>x           | Gas<br>Curb<br>Standard Ut:<br>Underground<br>Topography of<br>Site<br>Level<br>Rolling<br>Low<br>High<br>Landscaped<br>Swamp<br>Wooded<br>Pond<br>Waterfront<br>Ravine<br>Wetland<br>Flood Plain | Utils.<br>Df<br>What | Year<br>2017 | Lanc<br>Value<br>1,700 | d Building<br>e Value<br>0 0 0          | Assessed<br>Value<br>1,700 | Board<br>Rev |          | ler    | Val<br>1,18  |