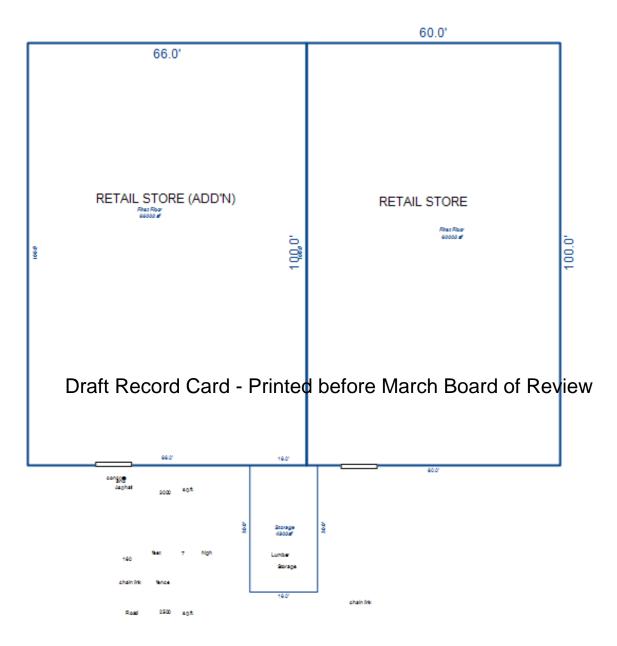

|                                                                                                                                                                                                                                                                                                                                                                                                                                                                                                                                                                                                                                                                                                                                                                                                                                                                                                                                                                                                                                                                                                                                                                                                                                                                                                                                                                                                                                                                                                                                                                                                                                                                                                                                                                                                                                                                                                                                                                                                                                                                                                                                  | Grantee            |                          |                                                                                                                                                                                                   | Sale                 | Sale         | Inst.                  | Terms of Sale                           | Libe                       |              | Verified |        | Prcnt        |
|----------------------------------------------------------------------------------------------------------------------------------------------------------------------------------------------------------------------------------------------------------------------------------------------------------------------------------------------------------------------------------------------------------------------------------------------------------------------------------------------------------------------------------------------------------------------------------------------------------------------------------------------------------------------------------------------------------------------------------------------------------------------------------------------------------------------------------------------------------------------------------------------------------------------------------------------------------------------------------------------------------------------------------------------------------------------------------------------------------------------------------------------------------------------------------------------------------------------------------------------------------------------------------------------------------------------------------------------------------------------------------------------------------------------------------------------------------------------------------------------------------------------------------------------------------------------------------------------------------------------------------------------------------------------------------------------------------------------------------------------------------------------------------------------------------------------------------------------------------------------------------------------------------------------------------------------------------------------------------------------------------------------------------------------------------------------------------------------------------------------------------|--------------------|--------------------------|---------------------------------------------------------------------------------------------------------------------------------------------------------------------------------------------------|----------------------|--------------|------------------------|-----------------------------------------|----------------------------|--------------|----------|--------|--------------|
|                                                                                                                                                                                                                                                                                                                                                                                                                                                                                                                                                                                                                                                                                                                                                                                                                                                                                                                                                                                                                                                                                                                                                                                                                                                                                                                                                                                                                                                                                                                                                                                                                                                                                                                                                                                                                                                                                                                                                                                                                                                                                                                                  |                    |                          |                                                                                                                                                                                                   | Price                | Date         | Type                   |                                         | & Pa                       | lge          | Ву       |        | Trans        |
|                                                                                                                                                                                                                                                                                                                                                                                                                                                                                                                                                                                                                                                                                                                                                                                                                                                                                                                                                                                                                                                                                                                                                                                                                                                                                                                                                                                                                                                                                                                                                                                                                                                                                                                                                                                                                                                                                                                                                                                                                                                                                                                                  |                    |                          |                                                                                                                                                                                                   |                      |              |                        |                                         |                            |              |          |        |              |
|                                                                                                                                                                                                                                                                                                                                                                                                                                                                                                                                                                                                                                                                                                                                                                                                                                                                                                                                                                                                                                                                                                                                                                                                                                                                                                                                                                                                                                                                                                                                                                                                                                                                                                                                                                                                                                                                                                                                                                                                                                                                                                                                  |                    |                          |                                                                                                                                                                                                   |                      |              |                        |                                         |                            |              |          |        |              |
|                                                                                                                                                                                                                                                                                                                                                                                                                                                                                                                                                                                                                                                                                                                                                                                                                                                                                                                                                                                                                                                                                                                                                                                                                                                                                                                                                                                                                                                                                                                                                                                                                                                                                                                                                                                                                                                                                                                                                                                                                                                                                                                                  |                    |                          |                                                                                                                                                                                                   |                      |              |                        |                                         |                            |              |          |        |              |
|                                                                                                                                                                                                                                                                                                                                                                                                                                                                                                                                                                                                                                                                                                                                                                                                                                                                                                                                                                                                                                                                                                                                                                                                                                                                                                                                                                                                                                                                                                                                                                                                                                                                                                                                                                                                                                                                                                                                                                                                                                                                                                                                  |                    |                          |                                                                                                                                                                                                   |                      |              |                        |                                         |                            |              |          |        |              |
| roperty Address                                                                                                                                                                                                                                                                                                                                                                                                                                                                                                                                                                                                                                                                                                                                                                                                                                                                                                                                                                                                                                                                                                                                                                                                                                                                                                                                                                                                                                                                                                                                                                                                                                                                                                                                                                                                                                                                                                                                                                                                                                                                                                                  |                    | Cla                      | ss: 402 RES                                                                                                                                                                                       | IDENTIAL-V           | Zoning:      | Buil                   | lding Permit(s)                         | D                          | ate Num      | lber     | Status |              |
| SARA DR                                                                                                                                                                                                                                                                                                                                                                                                                                                                                                                                                                                                                                                                                                                                                                                                                                                                                                                                                                                                                                                                                                                                                                                                                                                                                                                                                                                                                                                                                                                                                                                                                                                                                                                                                                                                                                                                                                                                                                                                                                                                                                                          |                    |                          | ool: LAKE C                                                                                                                                                                                       |                      |              |                        | 5 ( )                                   |                            |              |          |        |              |
|                                                                                                                                                                                                                                                                                                                                                                                                                                                                                                                                                                                                                                                                                                                                                                                                                                                                                                                                                                                                                                                                                                                                                                                                                                                                                                                                                                                                                                                                                                                                                                                                                                                                                                                                                                                                                                                                                                                                                                                                                                                                                                                                  |                    |                          | .E. 100% 04                                                                                                                                                                                       |                      |              |                        |                                         |                            |              |          |        |              |
| wner's Name/Address                                                                                                                                                                                                                                                                                                                                                                                                                                                                                                                                                                                                                                                                                                                                                                                                                                                                                                                                                                                                                                                                                                                                                                                                                                                                                                                                                                                                                                                                                                                                                                                                                                                                                                                                                                                                                                                                                                                                                                                                                                                                                                              |                    | MAP                      |                                                                                                                                                                                                   | /15/2002             |              |                        |                                         |                            |              |          |        |              |
| 'RILEY PATRICK M & CHERY                                                                                                                                                                                                                                                                                                                                                                                                                                                                                                                                                                                                                                                                                                                                                                                                                                                                                                                                                                                                                                                                                                                                                                                                                                                                                                                                                                                                                                                                                                                                                                                                                                                                                                                                                                                                                                                                                                                                                                                                                                                                                                         | 'L A               | MAP                      | #•                                                                                                                                                                                                | 0.01                 |              | 2 400                  |                                         |                            |              |          |        |              |
| )42 SARA DRIVE                                                                                                                                                                                                                                                                                                                                                                                                                                                                                                                                                                                                                                                                                                                                                                                                                                                                                                                                                                                                                                                                                                                                                                                                                                                                                                                                                                                                                                                                                                                                                                                                                                                                                                                                                                                                                                                                                                                                                                                                                                                                                                                   |                    |                          | - 1 -                                                                                                                                                                                             |                      | L7 Est TCV   |                        |                                         |                            |              |          |        |              |
| AKE CITY MI 49651                                                                                                                                                                                                                                                                                                                                                                                                                                                                                                                                                                                                                                                                                                                                                                                                                                                                                                                                                                                                                                                                                                                                                                                                                                                                                                                                                                                                                                                                                                                                                                                                                                                                                                                                                                                                                                                                                                                                                                                                                                                                                                                |                    | -                        | Vacant                                                                                                                                                                                            | Land V               | alue Estima  | ates for Land Table    |                                         | SUBS                       |              |          |        |              |
|                                                                                                                                                                                                                                                                                                                                                                                                                                                                                                                                                                                                                                                                                                                                                                                                                                                                                                                                                                                                                                                                                                                                                                                                                                                                                                                                                                                                                                                                                                                                                                                                                                                                                                                                                                                                                                                                                                                                                                                                                                                                                                                                  |                    |                          | Public                                                                                                                                                                                            |                      | Descrit      |                        |                                         | actors *                   | +- 07-1- D   |          |        |              |
|                                                                                                                                                                                                                                                                                                                                                                                                                                                                                                                                                                                                                                                                                                                                                                                                                                                                                                                                                                                                                                                                                                                                                                                                                                                                                                                                                                                                                                                                                                                                                                                                                                                                                                                                                                                                                                                                                                                                                                                                                                                                                                                                  |                    |                          | Improvement:                                                                                                                                                                                      | 5                    | Descrip      |                        | ontage Depth From<br>16.00 175.00 1.000 |                            | 10 30 100    | eason    |        | alue         |
| ax Description                                                                                                                                                                                                                                                                                                                                                                                                                                                                                                                                                                                                                                                                                                                                                                                                                                                                                                                                                                                                                                                                                                                                                                                                                                                                                                                                                                                                                                                                                                                                                                                                                                                                                                                                                                                                                                                                                                                                                                                                                                                                                                                   |                    | Dirt Road<br>Gravel Road |                                                                                                                                                                                                   |                      |              | nt Feet, 0.47 Total    |                                         | tal Est. La                | and Value =  |          | ,480   |              |
| SEC 13 T22N R8W LOT 1 S                                                                                                                                                                                                                                                                                                                                                                                                                                                                                                                                                                                                                                                                                                                                                                                                                                                                                                                                                                                                                                                                                                                                                                                                                                                                                                                                                                                                                                                                                                                                                                                                                                                                                                                                                                                                                                                                                                                                                                                                                                                                                                          | SOUTHSHORE FARMS   |                          | Paved Road                                                                                                                                                                                        |                      |              |                        |                                         |                            |              |          |        |              |
| UB.<br>omments/Influences                                                                                                                                                                                                                                                                                                                                                                                                                                                                                                                                                                                                                                                                                                                                                                                                                                                                                                                                                                                                                                                                                                                                                                                                                                                                                                                                                                                                                                                                                                                                                                                                                                                                                                                                                                                                                                                                                                                                                                                                                                                                                                        |                    |                          | Storm Sewer                                                                                                                                                                                       |                      |              |                        |                                         |                            |              |          |        |              |
|                                                                                                                                                                                                                                                                                                                                                                                                                                                                                                                                                                                                                                                                                                                                                                                                                                                                                                                                                                                                                                                                                                                                                                                                                                                                                                                                                                                                                                                                                                                                                                                                                                                                                                                                                                                                                                                                                                                                                                                                                                                                                                                                  |                    | _                        | Sidewalk<br>Water                                                                                                                                                                                 |                      |              |                        |                                         |                            |              |          |        |              |
|                                                                                                                                                                                                                                                                                                                                                                                                                                                                                                                                                                                                                                                                                                                                                                                                                                                                                                                                                                                                                                                                                                                                                                                                                                                                                                                                                                                                                                                                                                                                                                                                                                                                                                                                                                                                                                                                                                                                                                                                                                                                                                                                  |                    |                          | Sewer                                                                                                                                                                                             |                      |              |                        |                                         |                            |              |          |        |              |
|                                                                                                                                                                                                                                                                                                                                                                                                                                                                                                                                                                                                                                                                                                                                                                                                                                                                                                                                                                                                                                                                                                                                                                                                                                                                                                                                                                                                                                                                                                                                                                                                                                                                                                                                                                                                                                                                                                                                                                                                                                                                                                                                  |                    |                          |                                                                                                                                                                                                   |                      |              |                        |                                         |                            |              |          |        |              |
|                                                                                                                                                                                                                                                                                                                                                                                                                                                                                                                                                                                                                                                                                                                                                                                                                                                                                                                                                                                                                                                                                                                                                                                                                                                                                                                                                                                                                                                                                                                                                                                                                                                                                                                                                                                                                                                                                                                                                                                                                                                                                                                                  |                    | X                        | Electric                                                                                                                                                                                          |                      |              |                        |                                         |                            |              |          |        |              |
|                                                                                                                                                                                                                                                                                                                                                                                                                                                                                                                                                                                                                                                                                                                                                                                                                                                                                                                                                                                                                                                                                                                                                                                                                                                                                                                                                                                                                                                                                                                                                                                                                                                                                                                                                                                                                                                                                                                                                                                                                                                                                                                                  |                    | х                        | Gas                                                                                                                                                                                               |                      |              |                        |                                         |                            |              |          |        |              |
|                                                                                                                                                                                                                                                                                                                                                                                                                                                                                                                                                                                                                                                                                                                                                                                                                                                                                                                                                                                                                                                                                                                                                                                                                                                                                                                                                                                                                                                                                                                                                                                                                                                                                                                                                                                                                                                                                                                                                                                                                                                                                                                                  |                    | Х                        | Gas                                                                                                                                                                                               | Card                 | Printo       | d boforc               | March Board                             | d of Povi                  |              |          |        |              |
|                                                                                                                                                                                                                                                                                                                                                                                                                                                                                                                                                                                                                                                                                                                                                                                                                                                                                                                                                                                                                                                                                                                                                                                                                                                                                                                                                                                                                                                                                                                                                                                                                                                                                                                                                                                                                                                                                                                                                                                                                                                                                                                                  | D                  | x<br>raf                 | <sup>Gas</sup><br>Curb<br>B <b>ReCOED</b>                                                                                                                                                         | Card -               | Printe       | d before               | e March Board                           | d of Revie                 | ew           |          |        |              |
|                                                                                                                                                                                                                                                                                                                                                                                                                                                                                                                                                                                                                                                                                                                                                                                                                                                                                                                                                                                                                                                                                                                                                                                                                                                                                                                                                                                                                                                                                                                                                                                                                                                                                                                                                                                                                                                                                                                                                                                                                                                                                                                                  | D                  | ×<br>raf                 | Gas                                                                                                                                                                                               | ilities              | Printe       | d before               | e March Board                           | d of Revie                 | ew           |          |        |              |
|                                                                                                                                                                                                                                                                                                                                                                                                                                                                                                                                                                                                                                                                                                                                                                                                                                                                                                                                                                                                                                                                                                                                                                                                                                                                                                                                                                                                                                                                                                                                                                                                                                                                                                                                                                                                                                                                                                                                                                                                                                                                                                                                  | D                  | raf                      | Gas<br>Curb<br>St <b>ReCOSO</b><br>Standard Ut:<br>Underground                                                                                                                                    | ilities<br>Utils.    | Printe       | d before               | e March Board                           | d of Revie                 | ew           |          |        |              |
| Parcel Map                                                                                                                                                                                                                                                                                                                                                                                                                                                                                                                                                                                                                                                                                                                                                                                                                                                                                                                                                                                                                                                                                                                                                                                                                                                                                                                                                                                                                                                                                                                                                                                                                                                                                                                                                                                                                                                                                                                                                                                                                                                                                                                       | D                  | raft                     | Gas<br>Curb<br>Standard Ut                                                                                                                                                                        | ilities<br>Utils.    | Printe       | d before               | e March Board                           | d of Revie                 | ew           |          |        |              |
| Parcel Map                                                                                                                                                                                                                                                                                                                                                                                                                                                                                                                                                                                                                                                                                                                                                                                                                                                                                                                                                                                                                                                                                                                                                                                                                                                                                                                                                                                                                                                                                                                                                                                                                                                                                                                                                                                                                                                                                                                                                                                                                                                                                                                       | D                  | x<br>raf                 | Gas<br>Curb<br>St <b>ReCOIG</b><br>Standard Ut.<br>Underground<br>Topography (                                                                                                                    | ilities<br>Utils.    | Printe       | d before               | e March Board                           | d of Revie                 | ЭW           |          |        |              |
| Parcel Map                                                                                                                                                                                                                                                                                                                                                                                                                                                                                                                                                                                                                                                                                                                                                                                                                                                                                                                                                                                                                                                                                                                                                                                                                                                                                                                                                                                                                                                                                                                                                                                                                                                                                                                                                                                                                                                                                                                                                                                                                                                                                                                       | D                  | x<br>raf                 | Gas<br>Curb<br>Standard Ut<br>Underground<br>Topography of<br>Site<br>Level<br>Rolling                                                                                                            | ilities<br>Utils.    | Printe       | d before               | e March Board                           | d of Revie                 | ЭW           |          |        |              |
| Parcel Map                                                                                                                                                                                                                                                                                                                                                                                                                                                                                                                                                                                                                                                                                                                                                                                                                                                                                                                                                                                                                                                                                                                                                                                                                                                                                                                                                                                                                                                                                                                                                                                                                                                                                                                                                                                                                                                                                                                                                                                                                                                                                                                       | D                  | x<br>raf                 | Gas<br>Curb<br>Standard Ut<br>Underground<br>Topography of<br>Site<br>Level<br>Rolling<br>Low                                                                                                     | ilities<br>Utils.    | Printe       | d before               | e March Board                           | d of Revie                 | ЭW           |          |        |              |
| Parcel Map                                                                                                                                                                                                                                                                                                                                                                                                                                                                                                                                                                                                                                                                                                                                                                                                                                                                                                                                                                                                                                                                                                                                                                                                                                                                                                                                                                                                                                                                                                                                                                                                                                                                                                                                                                                                                                                                                                                                                                                                                                                                                                                       | D                  | x<br>raft<br>x           | Gas<br>Curb<br>Standard Ut:<br>Underground<br>Topography of<br>Site<br>Level<br>Rolling<br>Low<br>High                                                                                            | ilities<br>Utils.    | Printe       | d before               | e March Board                           | d of Revie                 | €W           |          |        |              |
| Pacel Map                                                                                                                                                                                                                                                                                                                                                                                                                                                                                                                                                                                                                                                                                                                                                                                                                                                                                                                                                                                                                                                                                                                                                                                                                                                                                                                                                                                                                                                                                                                                                                                                                                                                                                                                                                                                                                                                                                                                                                                                                                                                                                                        | D                  | x<br>raft<br>x           | Gas<br>Curb<br>Standard Ut:<br>Underground<br>Topography of<br>Site<br>Level<br>Rolling<br>Low<br>High<br>Landscaped                                                                              | ilities<br>Utils.    | Printe       | d before               | e March Board                           | d of Revie                 | ew           |          |        |              |
| Parcel Map                                                                                                                                                                                                                                                                                                                                                                                                                                                                                                                                                                                                                                                                                                                                                                                                                                                                                                                                                                                                                                                                                                                                                                                                                                                                                                                                                                                                                                                                                                                                                                                                                                                                                                                                                                                                                                                                                                                                                                                                                                                                                                                       | D                  | x<br>raft<br>x           | Gas<br>Curb<br>Standard Ut:<br>Underground<br>Topography of<br>Site<br>Level<br>Rolling<br>Low<br>High<br>Landscaped<br>Swamp                                                                     | ilities<br>Utils.    | Printe       | d before               | e March Board                           | d of Revie                 | €W           |          |        |              |
| Parcel Map                                                                                                                                                                                                                                                                                                                                                                                                                                                                                                                                                                                                                                                                                                                                                                                                                                                                                                                                                                                                                                                                                                                                                                                                                                                                                                                                                                                                                                                                                                                                                                                                                                                                                                                                                                                                                                                                                                                                                                                                                                                                                                                       | D                  | x<br>raft<br>x           | Gas<br>Curb<br>Standard Ut:<br>Underground<br>Topography of<br>Site<br>Level<br>Rolling<br>Low<br>High<br>Landscaped<br>Swamp<br>Wooded                                                           | ilities<br>Utils.    | Printe       | d before               | e March Board                           | d of Revie                 | €W           |          |        |              |
| Parcel Map                                                                                                                                                                                                                                                                                                                                                                                                                                                                                                                                                                                                                                                                                                                                                                                                                                                                                                                                                                                                                                                                                                                                                                                                                                                                                                                                                                                                                                                                                                                                                                                                                                                                                                                                                                                                                                                                                                                                                                                                                                                                                                                       | D                  | x<br>raft<br>x           | Gas<br>Curb<br>Standard Ut:<br>Underground<br>Topography of<br>Site<br>Level<br>Rolling<br>Low<br>High<br>Landscaped<br>Swamp<br>Wooded<br>Pond                                                   | ilities<br>Utils.    | Printe       | d before               | e March Board                           | d of Revie                 | €W           |          |        |              |
| Parcel Map                                                                                                                                                                                                                                                                                                                                                                                                                                                                                                                                                                                                                                                                                                                                                                                                                                                                                                                                                                                                                                                                                                                                                                                                                                                                                                                                                                                                                                                                                                                                                                                                                                                                                                                                                                                                                                                                                                                                                                                                                                                                                                                       | D                  | x<br>raft<br>x           | Gas<br>Curb<br>Standard Ut:<br>Underground<br>Topography of<br>Site<br>Level<br>Rolling<br>Low<br>High<br>Landscaped<br>Swamp<br>Wooded<br>Pond<br>Waterfront                                     | ilities<br>Utils.    | Printe       | d before               | e March Board                           | d of Revie                 | €W           |          |        |              |
| Parcel Map                                                                                                                                                                                                                                                                                                                                                                                                                                                                                                                                                                                                                                                                                                                                                                                                                                                                                                                                                                                                                                                                                                                                                                                                                                                                                                                                                                                                                                                                                                                                                                                                                                                                                                                                                                                                                                                                                                                                                                                                                                                                                                                       | D                  | x<br>x<br>x              | Gas<br>Curb<br>Standard Ut:<br>Underground<br>Topography of<br>Site<br>Level<br>Rolling<br>Low<br>High<br>Landscaped<br>Swamp<br>Wooded<br>Pond                                                   | ilities<br>Utils.    | Printe       | d before               |                                         | d of Revie                 | €W           |          |        |              |
| Parcel Map                                                                                                                                                                                                                                                                                                                                                                                                                                                                                                                                                                                                                                                                                                                                                                                                                                                                                                                                                                                                                                                                                                                                                                                                                                                                                                                                                                                                                                                                                                                                                                                                                                                                                                                                                                                                                                                                                                                                                                                                                                                                                                                       | D                  | x<br>raft<br>x<br>x      | Gas<br>Curb<br>Standard Ut:<br>Underground<br>Topography of<br>Site<br>Level<br>Rolling<br>Low<br>High<br>Landscaped<br>Swamp<br>Wooded<br>Pond<br>Waterfront<br>Ravine<br>Wetland                | ilities<br>Utils.    | Printe       | d before               | d Building                              | d of Revie                 | Board        |          | 11/ 7  |              |
| Parcel Map                                                                                                                                                                                                                                                                                                                                                                                                                                                                                                                                                                                                                                                                                                                                                                                                                                                                                                                                                                                                                                                                                                                                                                                                                                                                                                                                                                                                                                                                                                                                                                                                                                                                                                                                                                                                                                                                                                                                                                                                                                                                                                                       | D                  | x<br>raft<br>x<br>x      | Gas<br>Curb<br>Standard Ut:<br>Underground<br>Topography of<br>Site<br>Level<br>Rolling<br>Low<br>High<br>Landscaped<br>Swamp<br>Wooded<br>Pond<br>Waterfront<br>Ravine                           | ilities<br>Utils.    |              |                        | d Building                              |                            | Board        |          |        | Taxab<br>Val |
| Parcel Map                                                                                                                                                                                                                                                                                                                                                                                                                                                                                                                                                                                                                                                                                                                                                                                                                                                                                                                                                                                                                                                                                                                                                                                                                                                                                                                                                                                                                                                                                                                                                                                                                                                                                                                                                                                                                                                                                                                                                                                                                                                                                                                       | D                  | x<br>raft<br>x<br>x      | Gas<br>Curb<br>Standard Ut.<br>Underground<br>Topography of<br>Site<br>Level<br>Rolling<br>Low<br>High<br>Landscaped<br>Swamp<br>Wooded<br>Pond<br>Waterfront<br>Ravine<br>Wetland<br>Flood Plain | ilities<br>Utils.    |              | Lanc                   | d Building<br>e Value                   | Assessed                   | Board<br>Rev |          |        | Val          |
| Pacel Map                                                                                                                                                                                                                                                                                                                                                                                                                                                                                                                                                                                                                                                                                                                                                                                                                                                                                                                                                                                                                                                                                                                                                                                                                                                                                                                                                                                                                                                                                                                                                                                                                                                                                                                                                                                                                                                                                                                                                                                                                                                                                                                        | D                  | x<br>raft<br>x           | Gas<br>Curb<br>Standard Ut.<br>Underground<br>Topography of<br>Site<br>Level<br>Rolling<br>Low<br>High<br>Landscaped<br>Swamp<br>Wooded<br>Pond<br>Waterfront<br>Ravine<br>Wetland<br>Flood Plain | Utils.<br>Df<br>What | Year<br>2017 | Lanc<br>Value          | d Building<br>e Value<br>0 0 0          | Assessed<br>Value          | Board<br>Rev |          | ier    |              |
| Pacel Map<br>Final Science of the scie | : (c) 1999 - 2009. | x<br>raft<br>x           | Gas<br>Curb<br>Standard Ut:<br>Underground<br>Topography of<br>Site<br>Level<br>Rolling<br>Low<br>High<br>Landscaped<br>Swamp<br>Wooded<br>Pond<br>Waterfront<br>Ravine<br>Wetland<br>Flood Plain | Utils.<br>Df<br>What | Year<br>2017 | Lanc<br>Value<br>1,700 | d Building<br>e Value<br>0 0 0          | Assessed<br>Value<br>1,700 | Board<br>Rev |          | ler    | Val<br>1,18  |