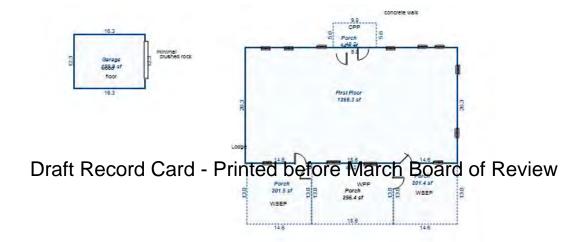

Public Water Public Sewer Water Well 1000 Gal Septic 2000 Gal Septic Lump Sum Items:</pre>                                                                                                                   |                                                                                                                                                                                                         |                                                                                                                                                                                                                                                                                                                                                                                                     |



Sketch by Apex Sketch

| Parcel Number: 009-670-01                                         | 4-03             | Jurisdictio               | on: LAKE TOW                | NSHIP        | (                        | County: Missaukee                        |                            | Printed on      | (              | 01/19/2017       |
|-------------------------------------------------------------------|------------------|---------------------------|-----------------------------|--------------|--------------------------|------------------------------------------|----------------------------|-----------------|----------------|------------------|
| Grantor                                                           | Grantee          |                           | Sale<br>Price