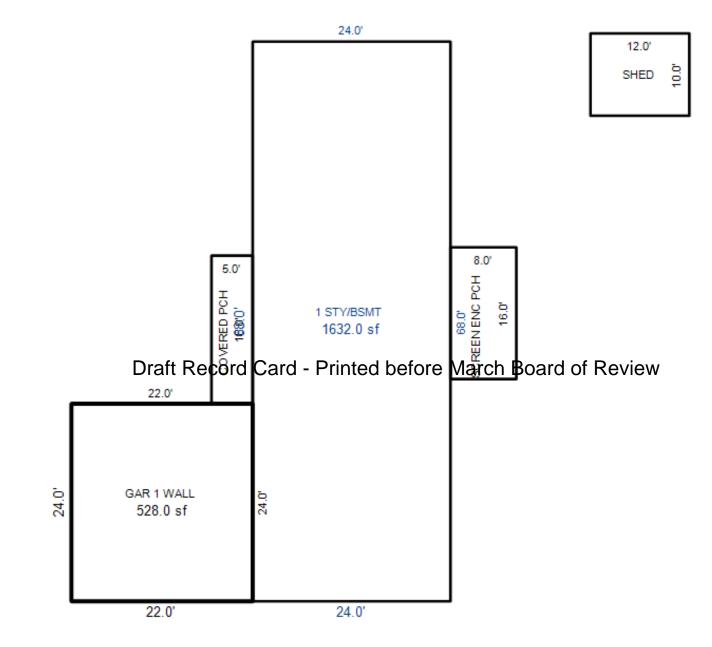

|                                                                                                                                                                                                                                                                                                                                                                                                                                                                                                                                                                                                                                                                                                                                                                                                                                                                                                                                                                                                                                                                                                                                                                                                                                                                                                                                                                                                                                                                                                                                                                                                                                                                                                                                                                                                                                                                                                                                                                                                                                                                                                                                  | Grantee            |                          |                                                                                                                                                                                                   | Sale                 | Sale         | Inst.                  | Terms of Sale                           | Libe                       |              | Verified |        | Prcnt        |
|----------------------------------------------------------------------------------------------------------------------------------------------------------------------------------------------------------------------------------------------------------------------------------------------------------------------------------------------------------------------------------------------------------------------------------------------------------------------------------------------------------------------------------------------------------------------------------------------------------------------------------------------------------------------------------------------------------------------------------------------------------------------------------------------------------------------------------------------------------------------------------------------------------------------------------------------------------------------------------------------------------------------------------------------------------------------------------------------------------------------------------------------------------------------------------------------------------------------------------------------------------------------------------------------------------------------------------------------------------------------------------------------------------------------------------------------------------------------------------------------------------------------------------------------------------------------------------------------------------------------------------------------------------------------------------------------------------------------------------------------------------------------------------------------------------------------------------------------------------------------------------------------------------------------------------------------------------------------------------------------------------------------------------------------------------------------------------------------------------------------------------|--------------------|--------------------------|---------------------------------------------------------------------------------------------------------------------------------------------------------------------------------------------------|----------------------|--------------|------------------------|-----------------------------------------|----------------------------|--------------|----------|--------|--------------|
|                                                                                                                                                                                                                                                                                                                                                                                                                                                                                                                                                                                                                                                                                                                                                                                                                                                                                                                                                                                                                                                                                                                                                                                                                                                                                                                                                                                                                                                                                                                                                                                                                                                                                                                                                                                                                                                                                                                                                                                                                                                                                                                                  |                    |                          |                                                                                                                                                                                                   | Price                | Date         | Type                   |                                         | & Pa                       | lge          | Ву       |        | Trans        |
|                                                                                                                                                                                                                                                                                                                                                                                                                                                                                                                                                                                                                                                                                                                                                                                                                                                                                                                                                                                                                                                                                                                                                                                                                                                                                                                                                                                                                                                                                                                                                                                                                                                                                                                                                                                                                                                                                                                                                                                                                                                                                                                                  |                    |                          |                                                                                                                                                                                                   |                      |              |                        |                                         |                            |              |          |        |              |
|                                                                                                                                                                                                                                                                                                                                                                                                                                                                                                                                                                                                                                                                                                                                                                                                                                                                                                                                                                                                                                                                                                                                                                                                                                                                                                                                                                                                                                                                                                                                                                                                                                                                                                                                                                                                                                                                                                                                                                                                                                                                                                                                  |                    |                          |                                                                                                                                                                                                   |                      |              |                        |                                         |                            |              |          |        |              |
|                                                                                                                                                                                                                                                                                                                                                                                                                                                                                                                                                                                                                                                                                                                                                                                                                                                                                                                                                                                                                                                                                                                                                                                                                                                                                                                                                                                                                                                                                                                                                                                                                                                                                                                                                                                                                                                                                                                                                                                                                                                                                                                                  |                    |                          |                                                                                                                                                                                                   |                      |              |                        |                                         |                            |              |          |        |              |
|                                                                                                                                                                                                                                                                                                                                                                                                                                                                                                                                                                                                                                                                                                                                                                                                                                                                                                                                                                                                                                                                                                                                                                                                                                                                                                                                                                                                                                                                                                                                                                                                                                                                                                                                                                                                                                                                                                                                                                                                                                                                                                                                  |                    |                          |                                                                                                                                                                                                   |                      |              |                        |                                         |                            |              |          |        |              |
| roperty Address                                                                                                                                                                                                                                                                                                                                                                                                                                                                                                                                                                                                                                                                                                                                                                                                                                                                                                                                                                                                                                                                                                                                                                                                                                                                                                                                                                                                                                                                                                                                                                                                                                                                                                                                                                                                                                                                                                                                                                                                                                                                                                                  |                    | Cla                      | ss: 402 RES                                                                                                                                                                                       | IDENTIAL-V           | Zoning:      | Buil                   | lding Permit(s)                         | D                          | ate Num      | lber     | Status |              |
| SARA DR                                                                                                                                                                                                                                                                                                                                                                                                                                                                                                                                                                                                                                                                                                                                                                                                                                                                                                                                                                                                                                                                                                                                                                                                                                                                                                                                                                                                                                                                                                                                                                                                                                                                                                                                                                                                                                                                                                                                                                                                                                                                                                                          |                    |                          | ool: LAKE C                                                                                                                                                                                       |                      |              |                        | 5 ( )                                   |                            |              |          |        |              |
|                                                                                                                                                                                                                                                                                                                                                                                                                                                                                                                                                                                                                                                                                                                                                                                                                                                                                                                                                                                                                                                                                                                                                                                                                                                                                                                                                                                                                                                                                                                                                                                                                                                                                                                                                                                                                                                                                                                                                                                                                                                                                                                                  |                    |                          | .E. 100% 04                                                                                                                                                                                       |                      |              |                        |                                         |                            |              |          |        |              |
| wner's Name/Address                                                                                                                                                                                                                                                                                                                                                                                                                                                                                                                                                                                                                                                                                                                                                                                                                                                                                                                                                                                                                                                                                                                                                                                                                                                                                                                                                                                                                                                                                                                                                                                                                                                                                                                                                                                                                                                                                                                                                                                                                                                                                                              |                    | MAP                      |                                                                                                                                                                                                   | /15/2002             |              |                        |                                         |                            |              |          |        |              |
| 'RILEY PATRICK M & CHERY                                                                                                                                                                                                                                                                                                                                                                                                                                                                                                                                                                                                                                                                                                                                                                                                                                                                                                                                                                                                                                                                                                                                                                                                                                                                                                                                                                                                                                                                                                                                                                                                                                                                                                                                                                                                                                                                                                                                                                                                                                                                                                         | 'L A               | MAP                      | #•                                                                                                                                                                                                | 0.01                 |              | 2 400                  |                                         |                            |              |          |        |              |
| )42 SARA DRIVE                                                                                                                                                                                                                                                                                                                                                                                                                                                                                                                                                                                                                                                                                                                                                                                                                                                                                                                                                                                                                                                                                                                                                                                                                                                                                                                                                                                                                                                                                                                                                                                                                                                                                                                                                                                                                                                                                                                                                                                                                                                                                                                   |                    |                          | - 1 -                                                                                                                                                                                             |                      | L7 Est TCV   |                        |                                         |                            |              |          |        |              |
| AKE CITY MI 49651                                                                                                                                                                                                                                                                                                                                                                                                                                                                                                                                                                                                                                                                                                                                                                                                                                                                                                                                                                                                                                                                                                                                                                                                                                                                                                                                                                                                                                                                                                                                                                                                                                                                                                                                                                                                                                                                                                                                                                                                                                                                                                                |                    | -                        | Vacant                                                                                                                                                                                            | Land V               | alue Estima  | ates for Land Table    |                                         | SUBS                       |              |          |        |              |
|                                                                                                                                                                                                                                                                                                                                                                                                                                                                                                                                                                                                                                                                                                                                                                                                                                                                                                                                                                                                                                                                                                                                                                                                                                                                                                                                                                                                                                                                                                                                                                                                                                                                                                                                                                                                                                                                                                                                                                                                                                                                                                                                  |                    |                          | Public                                                                                                                                                                                            |                      | Descrit      |                        |                                         | actors *                   | +- 07-1- D   |          |        |              |
|                                                                                                                                                                                                                                                                                                                                                                                                                                                                                                                                                                                                                                                                                                                                                                                                                                                                                                                                                                                                                                                                                                                                                                                                                                                                                                                                                                                                                                                                                                                                                                                                                                                                                                                                                                                                                                                                                                                                                                                                                                                                                                                                  |                    |                          | Improvement:                                                                                                                                                                                      | 5                    | Descrip      |                        | ontage Depth From<br>16.00 175.00 1.000 |                            | 10 30 100    | eason    |        | alue         |
| ax Description                                                                                                                                                                                                                                                                                                                                                                                                                                                                                                                                                                                                                                                                                                                                                                                                                                                                                                                                                                                                                                                                                                                                                                                                                                                                                                                                                                                                                                                                                                                                                                                                                                                                                                                                                                                                                                                                                                                                                                                                                                                                                                                   |                    | Dirt Road<br>Gravel Road |                                                                                                                                                                                                   |                      |              | nt Feet, 0.47 Total    |                                         | tal Est. La                | and Value =  |          | ,480   |              |
| SEC 13 T22N R8W LOT 1 S                                                                                                                                                                                                                                                                                                                                                                                                                                                                                                                                                                                                                                                                                                                                                                                                                                                                                                                                                                                                                                                                                                                                                                                                                                                                                                                                                                                                                                                                                                                                                                                                                                                                                                                                                                                                                                                                                                                                                                                                                                                                                                          | SOUTHSHORE FARMS   |                          | Paved Road                                                                                                                                                                                        |                      |              |                        |                                         |                            |              |          |        |              |
| UB.<br>omments/Influences                                                                                                                                                                                                                                                                                                                                                                                                                                                                                                                                                                                                                                                                                                                                                                                                                                                                                                                                                                                                                                                                                                                                                                                                                                                                                                                                                                                                                                                                                                                                                                                                                                                                                                                                                                                                                                                                                                                                                                                                                                                                                                        |                    |                          | Storm Sewer                                                                                                                                                                                       |                      |              |                        |                                         |                            |              |          |        |              |
|                                                                                                                                                                                                                                                                                                                                                                                                                                                                                                                                                                                                                                                                                                                                                                                                                                                                                                                                                                                                                                                                                                                                                                                                                                                                                                                                                                                                                                                                                                                                                                                                                                                                                                                                                                                                                                                                                                                                                                                                                                                                                                                                  |                    | _                        | Sidewalk<br>Water                                                                                                                                                                                 |                      |              |                        |                                         |                            |              |          |        |              |
|                                                                                                                                                                                                                                                                                                                                                                                                                                                                                                                                                                                                                                                                                                                                                                                                                                                                                                                                                                                                                                                                                                                                                                                                                                                                                                                                                                                                                                                                                                                                                                                                                                                                                                                                                                                                                                                                                                                                                                                                                                                                                                                                  |                    |                          | Sewer                                                                                                                                                                                             |                      |              |                        |                                         |                            |              |          |        |              |
|                                                                                                                                                                                                                                                                                                                                                                                                                                                                                                                                                                                                                                                                                                                                                                                                                                                                                                                                                                                                                                                                                                                                                                                                                                                                                                                                                                                                                                                                                                                                                                                                                                                                                                                                                                                                                                                                                                                                                                                                                                                                                                                                  |                    |                          |                                                                                                                                                                                                   |                      |              |                        |                                         |                            |              |          |        |              |
|                                                                                                                                                                                                                                                                                                                                                                                                                                                                                                                                                                                                                                                                                                                                                                                                                                                                                                                                                                                                                                                                                                                                                                                                                                                                                                                                                                                                                                                                                                                                                                                                                                                                                                                                                                                                                                                                                                                                                                                                                                                                                                                                  |                    | X                        | Electric                                                                                                                                                                                          |                      |              |                        |                                         |                            |              |          |        |              |
|                                                                                                                                                                                                                                                                                                                                                                                                                                                                                                                                                                                                                                                                                                                                                                                                                                                                                                                                                                                                                                                                                                                                                                                                                                                                                                                                                                                                                                                                                                                                                                                                                                                                                                                                                                                                                                                                                                                                                                                                                                                                                                                                  |                    | х                        | Gas                                                                                                                                                                                               |                      |              |                        |                                         |                            |              |          |        |              |
|                                                                                                                                                                                                                                                                                                                                                                                                                                                                                                                                                                                                                                                                                                                                                                                                                                                                                                                                                                                                                                                                                                                                                                                                                                                                                                                                                                                                                                                                                                                                                                                                                                                                                                                                                                                                                                                                                                                                                                                                                                                                                                                                  |                    | Х                        | Gas                                                                                                                                                                                               | Card                 | Printo       | d boforc               | March Board                             | d of Povi                  |              |          |        |              |
|                                                                                                                                                                                                                                                                                                                                                                                                                                                                                                                                                                                                                                                                                                                                                                                                                                                                                                                                                                                                                                                                                                                                                                                                                                                                                                                                                                                                                                                                                                                                                                                                                                                                                                                                                                                                                                                                                                                                                                                                                                                                                                                                  | D                  | x<br>raf                 | <sup>Gas</sup><br>Curb<br>B <b>ReCOED</b>                                                                                                                                                         | Card -               | Printe       | d before               | e March Board                           | d of Revie                 | ew           |          |        |              |
|                                                                                                                                                                                                                                                                                                                                                                                                                                                                                                                                                                                                                                                                                                                                                                                                                                                                                                                                                                                                                                                                                                                                                                                                                                                                                                                                                                                                                                                                                                                                                                                                                                                                                                                                                                                                                                                                                                                                                                                                                                                                                                                                  | D                  | ×<br>raf                 | Gas                                                                                                                                                                                               | ilities              | Printe       | d before               | e March Board                           | d of Revie                 | ew           |          |        |              |
|                                                                                                                                                                                                                                                                                                                                                                                                                                                                                                                                                                                                                                                                                                                                                                                                                                                                                                                                                                                                                                                                                                                                                                                                                                                                                                                                                                                                                                                                                                                                                                                                                                                                                                                                                                                                                                                                                                                                                                                                                                                                                                                                  | D                  | raf                      | Gas<br>Curb<br>St <b>ReCOSO</b><br>Standard Ut:<br>Underground                                                                                                                                    | ilities<br>Utils.    | Printe       | d before               | e March Board                           | d of Revie                 | ew           |          |        |              |
| Parcel Map                                                                                                                                                                                                                                                                                                                                                                                                                                                                                                                                                                                                                                                                                                                                                                                                                                                                                                                                                                                                                                                                                                                                                                                                                                                                                                                                                                                                                                                                                                                                                                                                                                                                                                                                                                                                                                                                                                                                                                                                                                                                                                                       | D                  | raft                     | Gas<br>Curb<br>Standard Ut                                                                                                                                                                        | ilities<br>Utils.    | Printe       | d before               | e March Board                           | d of Revie                 | ew           |          |        |              |
| Parcel Map                                                                                                                                                                                                                                                                                                                                                                                                                                                                                                                                                                                                                                                                                                                                                                                                                                                                                                                                                                                                                                                                                                                                                                                                                                                                                                                                                                                                                                                                                                                                                                                                                                                                                                                                                                                                                                                                                                                                                                                                                                                                                                                       | D                  | x<br>raf                 | Gas<br>Curb<br>St <b>ReCOIG</b><br>Standard Ut.<br>Underground<br>Topography (                                                                                                                    | ilities<br>Utils.    | Printe       | d before               | e March Board                           | d of Revie                 | ЭW           |          |        |              |
| Parcel Map                                                                                                                                                                                                                                                                                                                                                                                                                                                                                                                                                                                                                                                                                                                                                                                                                                                                                                                                                                                                                                                                                                                                                                                                                                                                                                                                                                                                                                                                                                                                                                                                                                                                                                                                                                                                                                                                                                                                                                                                                                                                                                                       | D                  | x<br>raf                 | Gas<br>Curb<br>Standard Ut<br>Underground<br>Topography of<br>Site<br>Level<br>Rolling                                                                                                            | ilities<br>Utils.    | Printe       | d before               | e March Board                           | d of Revie                 | ЭW           |          |        |              |
| Parcel Map                                                                                                                                                                                                                                                                                                                                                                                                                                                                                                                                                                                                                                                                                                                                                                                                                                                                                                                                                                                                                                                                                                                                                                                                                                                                                                                                                                                                                                                                                                                                                                                                                                                                                                                                                                                                                                                                                                                                                                                                                                                                                                                       | D                  | x<br>raf                 | Gas<br>Curb<br>Standard Ut<br>Underground<br>Topography of<br>Site<br>Level<br>Rolling<br>Low                                                                                                     | ilities<br>Utils.    | Printe       | d before               | e March Board                           | d of Revie                 | ЭW           |          |        |              |
| Parcel Map                                                                                                                                                                                                                                                                                                                                                                                                                                                                                                                                                                                                                                                                                                                                                                                                                                                                                                                                                                                                                                                                                                                                                                                                                                                                                                                                                                                                                                                                                                                                                                                                                                                                                                                                                                                                                                                                                                                                                                                                                                                                                                                       | D                  | x<br>raft<br>x           | Gas<br>Curb<br>Standard Ut:<br>Underground<br>Topography of<br>Site<br>Level<br>Rolling<br>Low<br>High                                                                                            | ilities<br>Utils.    | Printe       | d before               | e March Board                           | d of Revie                 | €W           |          |        |              |
| Pacel Map                                                                                                                                                                                                                                                                                                                                                                                                                                                                                                                                                                                                                                                                                                                                                                                                                                                                                                                                                                                                                                                                                                                                                                                                                                                                                                                                                                                                                                                                                                                                                                                                                                                                                                                                                                                                                                                                                                                                                                                                                                                                                                                        | D                  | x<br>raft<br>x           | Gas<br>Curb<br>Standard Ut:<br>Underground<br>Topography of<br>Site<br>Level<br>Rolling<br>Low<br>High<br>Landscaped                                                                              | ilities<br>Utils.    | Printe       | d before               | e March Board                           | d of Revie                 | ew           |          |        |              |
| Parcel Map                                                                                                                                                                                                                                                                                                                                                                                                                                                                                                                                                                                                                                                                                                                                                                                                                                                                                                                                                                                                                                                                                                                                                                                                                                                                                                                                                                                                                                                                                                                                                                                                                                                                                                                                                                                                                                                                                                                                                                                                                                                                                                                       | D                  | x<br>raft<br>x           | Gas<br>Curb<br>Standard Ut:<br>Underground<br>Topography of<br>Site<br>Level<br>Rolling<br>Low<br>High<br>Landscaped<br>Swamp                                                                     | ilities<br>Utils.    | Printe       | d before               | e March Board                           | d of Revie                 | €W           |          |        |              |
| Parcel Map                                                                                                                                                                                                                                                                                                                                                                                                                                                                                                                                                                                                                                                                                                                                                                                                                                                                                                                                                                                                                                                                                                                                                                                                                                                                                                                                                                                                                                                                                                                                                                                                                                                                                                                                                                                                                                                                                                                                                                                                                                                                                                                       | D                  | x<br>raft<br>x           | Gas<br>Curb<br>Standard Ut:<br>Underground<br>Topography of<br>Site<br>Level<br>Rolling<br>Low<br>High<br>Landscaped<br>Swamp<br>Wooded                                                           | ilities<br>Utils.    | Printe       | d before               | e March Board                           | d of Revie                 | €W           |          |        |              |
| Parcel Map                                                                                                                                                                                                                                                                                                                                                                                                                                                                                                                                                                                                                                                                                                                                                                                                                                                                                                                                                                                                                                                                                                                                                                                                                                                                                                                                                                                                                                                                                                                                                                                                                                                                                                                                                                                                                                                                                                                                                                                                                                                                                                                       | D                  | x<br>raft<br>x           | Gas<br>Curb<br>Standard Ut:<br>Underground<br>Topography of<br>Site<br>Level<br>Rolling<br>Low<br>High<br>Landscaped<br>Swamp<br>Wooded<br>Pond                                                   | ilities<br>Utils.    | Printe       | d before               | e March Board                           | d of Revie                 | €W           |          |        |              |
| Parcel Map                                                                                                                                                                                                                                                                                                                                                                                                                                                                                                                                                                                                                                                                                                                                                                                                                                                                                                                                                                                                                                                                                                                                                                                                                                                                                                                                                                                                                                                                                                                                                                                                                                                                                                                                                                                                                                                                                                                                                                                                                                                                                                                       | D                  | x<br>raft<br>x           | Gas<br>Curb<br>Standard Ut:<br>Underground<br>Topography of<br>Site<br>Level<br>Rolling<br>Low<br>High<br>Landscaped<br>Swamp<br>Wooded<br>Pond<br>Waterfront                                     | ilities<br>Utils.    | Printe       | d before               | e March Board                           | d of Revie                 | €W           |          |        |              |
| Parcel Map                                                                                                                                                                                                                                                                                                                                                                                                                                                                                                                                                                                                                                                                                                                                                                                                                                                                                                                                                                                                                                                                                                                                                                                                                                                                                                                                                                                                                                                                                                                                                                                                                                                                                                                                                                                                                                                                                                                                                                                                                                                                                                                       | D                  | x<br>x<br>x              | Gas<br>Curb<br>Standard Ut:<br>Underground<br>Topography of<br>Site<br>Level<br>Rolling<br>Low<br>High<br>Landscaped<br>Swamp<br>Wooded<br>Pond                                                   | ilities<br>Utils.    | Printe       | d before               |                                         | d of Revie                 | €W           |          |        |              |
| Parcel Map                                                                                                                                                                                                                                                                                                                                                                                                                                                                                                                                                                                                                                                                                                                                                                                                                                                                                                                                                                                                                                                                                                                                                                                                                                                                                                                                                                                                                                                                                                                                                                                                                                                                                                                                                                                                                                                                                                                                                                                                                                                                                                                       | D                  | x<br>raft<br>x<br>x      | Gas<br>Curb<br>Standard Ut:<br>Underground<br>Topography of<br>Site<br>Level<br>Rolling<br>Low<br>High<br>Landscaped<br>Swamp<br>Wooded<br>Pond<br>Waterfront<br>Ravine<br>Wetland                | ilities<br>Utils.    | Printe       | d before               | d Building                              | d of Revie                 | Board        |          | 11/ 7  |              |
| Parcel Map                                                                                                                                                                                                                                                                                                                                                                                                                                                                                                                                                                                                                                                                                                                                                                                                                                                                                                                                                                                                                                                                                                                                                                                                                                                                                                                                                                                                                                                                                                                                                                                                                                                                                                                                                                                                                                                                                                                                                                                                                                                                                                                       | D                  | x<br>raft<br>x<br>x      | Gas<br>Curb<br>Standard Ut:<br>Underground<br>Topography of<br>Site<br>Level<br>Rolling<br>Low<br>High<br>Landscaped<br>Swamp<br>Wooded<br>Pond<br>Waterfront<br>Ravine                           | ilities<br>Utils.    |              |                        | d Building                              |                            | Board        |          |        | Taxab<br>Val |
| Parcel Map                                                                                                                                                                                                                                                                                                                                                                                                                                                                                                                                                                                                                                                                                                                                                                                                                                                                                                                                                                                                                                                                                                                                                                                                                                                                                                                                                                                                                                                                                                                                                                                                                                                                                                                                                                                                                                                                                                                                                                                                                                                                                                                       | D                  | x<br>raft<br>x<br>x      | Gas<br>Curb<br>Standard Ut.<br>Underground<br>Topography of<br>Site<br>Level<br>Rolling<br>Low<br>High<br>Landscaped<br>Swamp<br>Wooded<br>Pond<br>Waterfront<br>Ravine<br>Wetland<br>Flood Plain | ilities<br>Utils.    |              | Lanc                   | d Building<br>e Value                   | Assessed                   | Board<br>Rev |          |        | Val          |
| Pacel Map                                                                                                                                                                                                                                                                                                                                                                                                                                                                                                                                                                                                                                                                                                                                                                                                                                                                                                                                                                                                                                                                                                                                                                                                                                                                                                                                                                                                                                                                                                                                                                                                                                                                                                                                                                                                                                                                                                                                                                                                                                                                                                                        | D                  | x<br>raft<br>x           | Gas<br>Curb<br>Standard Ut.<br>Underground<br>Topography of<br>Site<br>Level<br>Rolling<br>Low<br>High<br>Landscaped<br>Swamp<br>Wooded<br>Pond<br>Waterfront<br>Ravine<br>Wetland<br>Flood Plain | Utils.<br>Df<br>What | Year<br>2017 | Lanc<br>Value          | d Building<br>e Value<br>0 0 0          | Assessed<br>Value          | Board<br>Rev |          | ier    |              |
| Pacel Map<br>Final Science of the scie | : (c) 1999 - 2009. | x<br>raft<br>x           | Gas<br>Curb<br>Standard Ut:<br>Underground<br>Topography of<br>Site<br>Level<br>Rolling<br>Low<br>High<br>Landscaped<br>Swamp<br>Wooded<br>Pond<br>Waterfront<br>Ravine<br>Wetland<br>Flood Plain | Utils.<br>Df<br>What | Year<br>2017 | Lanc<br>Value<br>1,700 | d Building<br>e Value<br>0 0 0          | Assessed<br>Value<br>1,700 | Board<br>Rev |          | ler    | Val<br>1,18  |