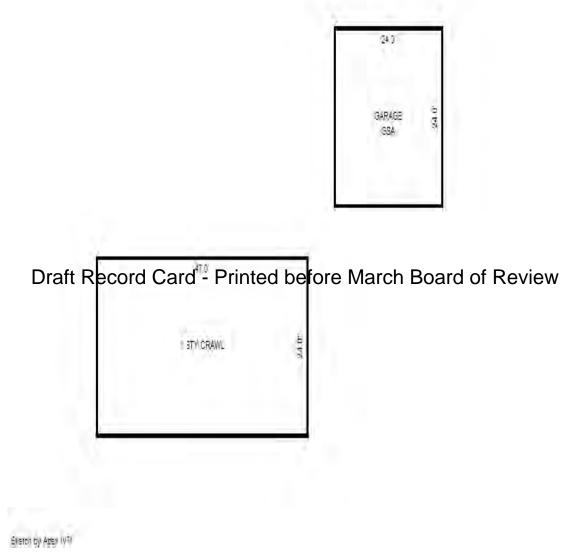

mbing                                                                                                                                | Stories Exterior<br>1 Story Siding<br>Other Additions/Adjus<br>(13) Plumbing<br>Average Fixture(s)<br>(14) Water/Sewer<br>Printed Defore M<br>(15) Built-Ins & Fire<br>Appliance Allowance<br>(17) Garages<br>Class:C Exterior: S:<br>Base Cost<br>Mechanical Doors | 760.00<br><b>March Board of Review</b><br>eplaces<br>e 1915.00<br>iding Foundation: 18 Inch (Unfinished<br>17.55<br>350.00<br>/Comb.%Good= 65/100/100/100/65.0, De                                                                                                                       | 2 1128 65,672<br>Size Cost<br>1 760<br>1 1,575<br>1 3,085<br>1 1,915<br>)<br>576 10,109<br>2 700<br>pr.Cost = 75,183 |



Parcel Number: 009-660-022-00 Jurisdiction: LAKE TOWNSHIP County: Missaukee Grantor Sale Sale Inst. Terms of Sale Liber Verified Prcnt. Grantee Price Date Type & Page By Trans 54,000 07/01/2000 WD Download 03-0:0824 0.0 Property Address Class: 401 RESIDENTIAL-I Zoning: Building Permit(s) Date Number Status School: LAKE CITY - 57020 2021 S SARA DR 0% P.R.E. Owner's Name/Address MAP #: VAILLANCOURT MICHAEL B & 2017 Est TCV 65,628 TCV/TFA: 50.48 MELISSA G X Improved Vacant Land Value Estimates for Land Table Res 8.RURAL SUBS 1955 WILDROSE AVENUE LAKE CITY MI 49651 Public \* Factors \* Improvements Description Frontage Depth Front Depth Rate %Adj. Reason Value GROUP A 30/FF 116.00 176.00 1.0000 1.0000 30 100 3,480 Dirt Road Taxpayer's Name/Address 116 Actual Front Feet, 0.47 Total Acres Tota