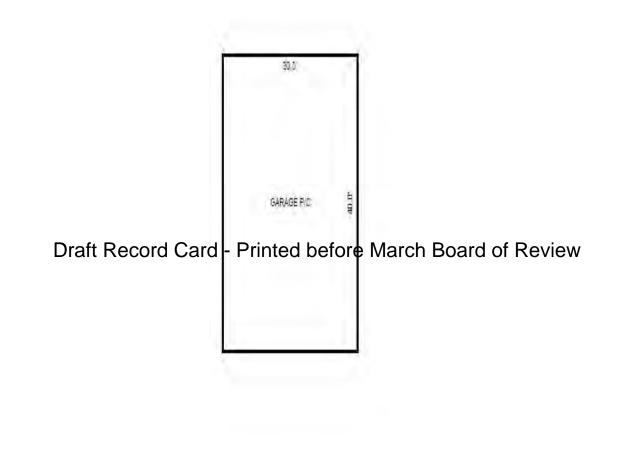

|                                                                                                                                                                                                                                                                                                                                                                                                                                                                                                                                                                                                                                                                                                                                                                                                                                                                                                                                                                                                                                                                                                                                                                                                                                                                                                                                                                                                                                                                                                                                                                                                                                                                                                                                                                                                                                                                                                                                                                                                                                                                                                                                  | Grantee            |                          |                                                                                                                                                                                                   | Sale                 | Sale         | Inst.                  | Terms of Sale                           | Libe                       |              | Verified |        | Prcnt        |
|----------------------------------------------------------------------------------------------------------------------------------------------------------------------------------------------------------------------------------------------------------------------------------------------------------------------------------------------------------------------------------------------------------------------------------------------------------------------------------------------------------------------------------------------------------------------------------------------------------------------------------------------------------------------------------------------------------------------------------------------------------------------------------------------------------------------------------------------------------------------------------------------------------------------------------------------------------------------------------------------------------------------------------------------------------------------------------------------------------------------------------------------------------------------------------------------------------------------------------------------------------------------------------------------------------------------------------------------------------------------------------------------------------------------------------------------------------------------------------------------------------------------------------------------------------------------------------------------------------------------------------------------------------------------------------------------------------------------------------------------------------------------------------------------------------------------------------------------------------------------------------------------------------------------------------------------------------------------------------------------------------------------------------------------------------------------------------------------------------------------------------|--------------------|--------------------------|---------------------------------------------------------------------------------------------------------------------------------------------------------------------------------------------------|----------------------|--------------|------------------------|-----------------------------------------|----------------------------|--------------|----------|--------|--------------|
|                                                                                                                                                                                                                                                                                                                                                                                                                                                                                                                                                                                                                                                                                                                                                                                                                                                                                                                                                                                                                                                                                                                                                                                                                                                                                                                                                                                                                                                                                                                                                                                                                                                                                                                                                                                                                                                                                                                                                                                                                                                                                                                                  |                    |                          |                                                                                                                                                                                                   | Price                | Date         | Type                   |                                         | & Pa                       | lge          | Ву       |        | Trans        |
|                                                                                                                                                                                                                                                                                                                                                                                                                                                                                                                                                                                                                                                                                                                                                                                                                                                                                                                                                                                                                                                                                                                                                                                                                                                                                                                                                                                                                                                                                                                                                                                                                                                                                                                                                                                                                                                                                                                                                                                                                                                                                                                                  |                    |                          |                                                                                                                                                                                                   |                      |              |                        |                                         |                            |              |          |        |              |
|                                                                                                                                                                                                                                                                                                                                                                                                                                                                                                                                                                                                                                                                                                                                                                                                                                                                                                                                                                                                                                                                                                                                                                                                                                                                                                                                                                                                                                                                                                                                                                                                                                                                                                                                                                                                                                                                                                                                                                                                                                                                                                                                  |                    |                          |                                                                                                                                                                                                   |                      |              |                        |                                         |                            |              |          |        |              |
|                                                                                                                                                                                                                                                                                                                                                                                                                                                                                                                                                                                                                                                                                                                                                                                                                                                                                                                                                                                                                                                                                                                                                                                                                                                                                                                                                                                                                                                                                                                                                                                                                                                                                                                                                                                                                                                                                                                                                                                                                                                                                                                                  |                    |                          |                                                                                                                                                                                                   |                      |              |                        |                                         |                            |              |          |        |              |
|                                                                                                                                                                                                                                                                                                                                                                                                                                                                                                                                                                                                                                                                                                                                                                                                                                                                                                                                                                                                                                                                                                                                                                                                                                                                                                                                                                                                                                                                                                                                                                                                                                                                                                                                                                                                                                                                                                                                                                                                                                                                                                                                  |                    |                          |                                                                                                                                                                                                   |                      |              |                        |                                         |                            |              |          |        |              |
| roperty Address                                                                                                                                                                                                                                                                                                                                                                                                                                                                                                                                                                                                                                                                                                                                                                                                                                                                                                                                                                                                                                                                                                                                                                                                                                                                                                                                                                                                                                                                                                                                                                                                                                                                                                                                                                                                                                                                                                                                                                                                                                                                                                                  |                    | Cla                      | ss: 402 RES                                                                                                                                                                                       | IDENTIAL-V           | Zoning:      | Buil                   | lding Permit(s)                         | D                          | ate Num      | lber     | Status |              |
| SARA DR                                                                                                                                                                                                                                                                                                                                                                                                                                                                                                                                                                                                                                                                                                                                                                                                                                                                                                                                                                                                                                                                                                                                                                                                                                                                                                                                                                                                                                                                                                                                                                                                                                                                                                                                                                                                                                                                                                                                                                                                                                                                                                                          |                    |                          | ool: LAKE C                                                                                                                                                                                       |                      |              |                        | 5 ( )                                   |                            |              |          |        |              |
|                                                                                                                                                                                                                                                                                                                                                                                                                                                                                                                                                                                                                                                                                                                                                                                                                                                                                                                                                                                                                                                                                                                                                                                                                                                                                                                                                                                                                                                                                                                                                                                                                                                                                                                                                                                                                                                                                                                                                                                                                                                                                                                                  |                    |                          | .E. 100% 04                                                                                                                                                                                       |                      |              |                        |                                         |                            |              |          |        |              |
| wner's Name/Address                                                                                                                                                                                                                                                                                                                                                                                                                                                                                                                                                                                                                                                                                                                                                                                                                                                                                                                                                                                                                                                                                                                                                                                                                                                                                                                                                                                                                                                                                                                                                                                                                                                                                                                                                                                                                                                                                                                                                                                                                                                                                                              |                    | MAP                      |                                                                                                                                                                                                   | /15/2002             |              |                        |                                         |                            |              |          |        |              |
| 'RILEY PATRICK M & CHERY                                                                                                                                                                                                                                                                                                                                                                                                                                                                                                                                                                                                                                                                                                                                                                                                                                                                                                                                                                                                                                                                                                                                                                                                                                                                                                                                                                                                                                                                                                                                                                                                                                                                                                                                                                                                                                                                                                                                                                                                                                                                                                         | 'L A               | MAP                      | #•                                                                                                                                                                                                | 0.01                 |              | 2 400                  |                                         |                            |              |          |        |              |
| )42 SARA DRIVE                                                                                                                                                                                                                                                                                                                                                                                                                                                                                                                                                                                                                                                                                                                                                                                                                                                                                                                                                                                                                                                                                                                                                                                                                                                                                                                                                                                                                                                                                                                                                                                                                                                                                                                                                                                                                                                                                                                                                                                                                                                                                                                   |                    |                          | - 1 -                                                                                                                                                                                             |                      | L7 Est TCV   |                        |                                         |                            |              |          |        |              |
| AKE CITY MI 49651                                                                                                                                                                                                                                                                                                                                                                                                                                                                                                                                                                                                                                                                                                                                                                                                                                                                                                                                                                                                                                                                                                                                                                                                                                                                                                                                                                                                                                                                                                                                                                                                                                                                                                                                                                                                                                                                                                                                                                                                                                                                                                                |                    | -                        | Vacant                                                                                                                                                                                            | Land V               | alue Estima  | ates for Land Table    |                                         | SUBS                       |              |          |        |              |
|                                                                                                                                                                                                                                                                                                                                                                                                                                                                                                                                                                                                                                                                                                                                                                                                                                                                                                                                                                                                                                                                                                                                                                                                                                                                                                                                                                                                                                                                                                                                                                                                                                                                                                                                                                                                                                                                                                                                                                                                                                                                                                                                  |                    |                          | Public                                                                                                                                                                                            |                      | Descrit      |                        |                                         | actors *                   | +- 07-1- D   |          |        |              |
|                                                                                                                                                                                                                                                                                                                                                                                                                                                                                                                                                                                                                                                                                                                                                                                                                                                                                                                                                                                                                                                                                                                                                                                                                                                                                                                                                                                                                                                                                                                                                                                                                                                                                                                                                                                                                                                                                                                                                                                                                                                                                                                                  |                    |                          | Improvement:                                                                                                                                                                                      | 5                    | Descrip      |                        | ontage Depth From<br>16.00 175.00 1.000 |                            | 10 30 100    | eason    |        | alue         |
| ax Description                                                                                                                                                                                                                                                                                                                                                                                                                                                                                                                                                                                                                                                                                                                                                                                                                                                                                                                                                                                                                                                                                                                                                                                                                                                                                                                                                                                                                                                                                                                                                                                                                                                                                                                                                                                                                                                                                                                                                                                                                                                                                                                   |                    | Dirt Road<br>Gravel Road |                                                                                                                                                                                                   |                      |              | nt Feet, 0.47 Total    |                                         | tal Est. La                | and Value =  |          | ,480   |              |
| SEC 13 T22N R8W LOT 1 S                                                                                                                                                                                                                                                                                                                                                                                                                                                                                                                                                                                                                                                                                                                                                                                                                                                                                                                                                                                                                                                                                                                                                                                                                                                                                                                                                                                                                                                                                                                                                                                                                                                                                                                                                                                                                                                                                                                                                                                                                                                                                                          | SOUTHSHORE FARMS   |                          | Paved Road                                                                                                                                                                                        |                      |              |                        |                                         |                            |              |          |        |              |
| UB.<br>omments/Influences                                                                                                                                                                                                                                                                                                                                                                                                                                                                                                                                                                                                                                                                                                                                                                                                                                                                                                                                                                                                                                                                                                                                                                                                                                                                                                                                                                                                                                                                                                                                                                                                                                                                                                                                                                                                                                                                                                                                                                                                                                                                                                        |                    |                          | Storm Sewer                                                                                                                                                                                       |                      |              |                        |                                         |                            |              |          |        |              |
|                                                                                                                                                                                                                                                                                                                                                                                                                                                                                                                                                                                                                                                                                                                                                                                                                                                                                                                                                                                                                                                                                                                                                                                                                                                                                                                                                                                                                                                                                                                                                                                                                                                                                                                                                                                                                                                                                                                                                                                                                                                                                                                                  |                    | _                        | Sidewalk<br>Water                                                                                                                                                                                 |                      |              |                        |                                         |                            |              |          |        |              |
|                                                                                                                                                                                                                                                                                                                                                                                                                                                                                                                                                                                                                                                                                                                                                                                                                                                                                                                                                                                                                                                                                                                                                                                                                                                                                                                                                                                                                                                                                                                                                                                                                                                                                                                                                                                                                                                                                                                                                                                                                                                                                                                                  |                    |                          | Sewer                                                                                                                                                                                             |                      |              |                        |                                         |                            |              |          |        |              |
|                                                                                                                                                                                                                                                                                                                                                                                                                                                                                                                                                                                                                                                                                                                                                                                                                                                                                                                                                                                                                                                                                                                                                                                                                                                                                                                                                                                                                                                                                                                                                                                                                                                                                                                                                                                                                                                                                                                                                                                                                                                                                                                                  |                    |                          |                                                                                                                                                                                                   |                      |              |                        |                                         |                            |              |          |        |              |
|                                                                                                                                                                                                                                                                                                                                                                                                                                                                                                                                                                                                                                                                                                                                                                                                                                                                                                                                                                                                                                                                                                                                                                                                                                                                                                                                                                                                                                                                                                                                                                                                                                                                                                                                                                                                                                                                                                                                                                                                                                                                                                                                  |                    | X                        | Electric                                                                                                                                                                                          |                      |              |                        |                                         |                            |              |          |        |              |
|                                                                                                                                                                                                                                                                                                                                                                                                                                                                                                                                                                                                                                                                                                                                                                                                                                                                                                                                                                                                                                                                                                                                                                                                                                                                                                                                                                                                                                                                                                                                                                                                                                                                                                                                                                                                                                                                                                                                                                                                                                                                                                                                  |                    | х                        | Gas                                                                                                                                                                                               |                      |              |                        |                                         |                            |              |          |        |              |
|                                                                                                                                                                                                                                                                                                                                                                                                                                                                                                                                                                                                                                                                                                                                                                                                                                                                                                                                                                                                                                                                                                                                                                                                                                                                                                                                                                                                                                                                                                                                                                                                                                                                                                                                                                                                                                                                                                                                                                                                                                                                                                                                  |                    | Х                        | Gas                                                                                                                                                                                               | Card                 | Printo       | d boforc               | March Board                             | d of Povi                  |              |          |        |              |
|                                                                                                                                                                                                                                                                                                                                                                                                                                                                                                                                                                                                                                                                                                                                                                                                                                                                                                                                                                                                                                                                                                                                                                                                                                                                                                                                                                                                                                                                                                                                                                                                                                                                                                                                                                                                                                                                                                                                                                                                                                                                                                                                  | D                  | x<br>raf                 | <sup>Gas</sup><br>Curb<br>B <b>ReCOED</b>                                                                                                                                                         | Card -               | Printe       | d before               | e March Board                           | d of Revie                 | ew           |          |        |              |
|                                                                                                                                                                                                                                                                                                                                                                                                                                                                                                                                                                                                                                                                                                                                                                                                                                                                                                                                                                                                                                                                                                                                                                                                                                                                                                                                                                                                                                                                                                                                                                                                                                                                                                                                                                                                                                                                                                                                                                                                                                                                                                                                  | D                  | ×<br>raf                 | Gas                                                                                                                                                                                               | ilities              | Printe       | d before               | e March Board                           | d of Revie                 | ew           |          |        |              |
|                                                                                                                                                                                                                                                                                                                                                                                                                                                                                                                                                                                                                                                                                                                                                                                                                                                                                                                                                                                                                                                                                                                                                                                                                                                                                                                                                                                                                                                                                                                                                                                                                                                                                                                                                                                                                                                                                                                                                                                                                                                                                                                                  | D                  | raf                      | Gas<br>Curb<br>St <b>ReCOSO</b><br>Standard Ut:<br>Underground                                                                                                                                    | ilities<br>Utils.    | Printe       | d before               | e March Board                           | d of Revie                 | ew           |          |        |              |
| Parcel Map                                                                                                                                                                                                                                                                                                                                                                                                                                                                                                                                                                                                                                                                                                                                                                                                                                                                                                                                                                                                                                                                                                                                                                                                                                                                                                                                                                                                                                                                                                                                                                                                                                                                                                                                                                                                                                                                                                                                                                                                                                                                                                                       | D                  | raft                     | Gas<br>Curb<br>Standard Ut                                                                                                                                                                        | ilities<br>Utils.    | Printe       | d before               | e March Board                           | d of Revie                 | ew           |          |        |              |
| Parcel Map                                                                                                                                                                                                                                                                                                                                                                                                                                                                                                                                                                                                                                                                                                                                                                                                                                                                                                                                                                                                                                                                                                                                                                                                                                                                                                                                                                                                                                                                                                                                                                                                                                                                                                                                                                                                                                                                                                                                                                                                                                                                                                                       | D                  | x<br>raf                 | Gas<br>Curb<br>St <b>ReCOIG</b><br>Standard Ut.<br>Underground<br>Topography (                                                                                                                    | ilities<br>Utils.    | Printe       | d before               | e March Board                           | d of Revie                 | ЭW           |          |        |              |
| Parcel Map                                                                                                                                                                                                                                                                                                                                                                                                                                                                                                                                                                                                                                                                                                                                                                                                                                                                                                                                                                                                                                                                                                                                                                                                                                                                                                                                                                                                                                                                                                                                                                                                                                                                                                                                                                                                                                                                                                                                                                                                                                                                                                                       | D                  | x<br>raf                 | Gas<br>Curb<br>Standard Ut<br>Underground<br>Topography of<br>Site<br>Level<br>Rolling                                                                                                            | ilities<br>Utils.    | Printe       | d before               | e March Board                           | d of Revie                 | ЭW           |          |        |              |
| Parcel Map                                                                                                                                                                                                                                                                                                                                                                                                                                                                                                                                                                                                                                                                                                                                                                                                                                                                                                                                                                                                                                                                                                                                                                                                                                                                                                                                                                                                                                                                                                                                                                                                                                                                                                                                                                                                                                                                                                                                                                                                                                                                                                                       | D                  | x<br>raf                 | Gas<br>Curb<br>Standard Ut<br>Underground<br>Topography of<br>Site<br>Level<br>Rolling<br>Low                                                                                                     | ilities<br>Utils.    | Printe       | d before               | e March Board                           | d of Revie                 | ЭW           |          |        |              |
| Parcel Map                                                                                                                                                                                                                                                                                                                                                                                                                                                                                                                                                                                                                                                                                                                                                                                                                                                                                                                                                                                                                                                                                                                                                                                                                                                                                                                                                                                                                                                                                                                                                                                                                                                                                                                                                                                                                                                                                                                                                                                                                                                                                                                       | D                  | x<br>raft<br>x           | Gas<br>Curb<br>Standard Ut:<br>Underground<br>Topography of<br>Site<br>Level<br>Rolling<br>Low<br>High                                                                                            | ilities<br>Utils.    | Printe       | d before               | e March Board                           | d of Revie                 | €W           |          |        |              |
| Pacel Map                                                                                                                                                                                                                                                                                                                                                                                                                                                                                                                                                                                                                                                                                                                                                                                                                                                                                                                                                                                                                                                                                                                                                                                                                                                                                                                                                                                                                                                                                                                                                                                                                                                                                                                                                                                                                                                                                                                                                                                                                                                                                                                        | D                  | x<br>raft<br>x           | Gas<br>Curb<br>Standard Ut:<br>Underground<br>Topography of<br>Site<br>Level<br>Rolling<br>Low<br>High<br>Landscaped                                                                              | ilities<br>Utils.    | Printe       | d before               | e March Board                           | d of Revie                 | ew           |          |        |              |
| Parcel Map                                                                                                                                                                                                                                                                                                                                                                                                                                                                                                                                                                                                                                                                                                                                                                                                                                                                                                                                                                                                                                                                                                                                                                                                                                                                                                                                                                                                                                                                                                                                                                                                                                                                                                                                                                                                                                                                                                                                                                                                                                                                                                                       | D                  | x<br>raft<br>x           | Gas<br>Curb<br>Standard Ut:<br>Underground<br>Topography of<br>Site<br>Level<br>Rolling<br>Low<br>High<br>Landscaped<br>Swamp                                                                     | ilities<br>Utils.    | Printe       | d before               | e March Board                           | d of Revie                 | €W           |          |        |              |
| Parcel Map                                                                                                                                                                                                                                                                                                                                                                                                                                                                                                                                                                                                                                                                                                                                                                                                                                                                                                                                                                                                                                                                                                                                                                                                                                                                                                                                                                                                                                                                                                                                                                                                                                                                                                                                                                                                                                                                                                                                                                                                                                                                                                                       | D                  | x<br>raft<br>x           | Gas<br>Curb<br>Standard Ut:<br>Underground<br>Topography of<br>Site<br>Level<br>Rolling<br>Low<br>High<br>Landscaped<br>Swamp<br>Wooded                                                           | ilities<br>Utils.    | Printe       | d before               | e March Board                           | d of Revie                 | €W           |          |        |              |
| Parcel Map                                                                                                                                                                                                                                                                                                                                                                                                                                                                                                                                                                                                                                                                                                                                                                                                                                                                                                                                                                                                                                                                                                                                                                                                                                                                                                                                                                                                                                                                                                                                                                                                                                                                                                                                                                                                                                                                                                                                                                                                                                                                                                                       | D                  | x<br>raft<br>x           | Gas<br>Curb<br>Standard Ut:<br>Underground<br>Topography of<br>Site<br>Level<br>Rolling<br>Low<br>High<br>Landscaped<br>Swamp<br>Wooded<br>Pond                                                   | ilities<br>Utils.    | Printe       | d before               | e March Board                           | d of Revie                 | €W           |          |        |              |
| Parcel Map                                                                                                                                                                                                                                                                                                                                                                                                                                                                                                                                                                                                                                                                                                                                                                                                                                                                                                                                                                                                                                                                                                                                                                                                                                                                                                                                                                                                                                                                                                                                                                                                                                                                                                                                                                                                                                                                                                                                                                                                                                                                                                                       | D                  | x<br>raft<br>x           | Gas<br>Curb<br>Standard Ut:<br>Underground<br>Topography of<br>Site<br>Level<br>Rolling<br>Low<br>High<br>Landscaped<br>Swamp<br>Wooded<br>Pond<br>Waterfront                                     | ilities<br>Utils.    | Printe       | d before               | e March Board                           | d of Revie                 | €W           |          |        |              |
| Parcel Map                                                                                                                                                                                                                                                                                                                                                                                                                                                                                                                                                                                                                                                                                                                                                                                                                                                                                                                                                                                                                                                                                                                                                                                                                                                                                                                                                                                                                                                                                                                                                                                                                                                                                                                                                                                                                                                                                                                                                                                                                                                                                                                       | D                  | x<br>x<br>x              | Gas<br>Curb<br>Standard Ut:<br>Underground<br>Topography of<br>Site<br>Level<br>Rolling<br>Low<br>High<br>Landscaped<br>Swamp<br>Wooded<br>Pond                                                   | ilities<br>Utils.    | Printe       | d before               |                                         | d of Revie                 | €W           |          |        |              |
| Parcel Map                                                                                                                                                                                                                                                                                                                                                                                                                                                                                                                                                                                                                                                                                                                                                                                                                                                                                                                                                                                                                                                                                                                                                                                                                                                                                                                                                                                                                                                                                                                                                                                                                                                                                                                                                                                                                                                                                                                                                                                                                                                                                                                       | D                  | x<br>raft<br>x<br>x      | Gas<br>Curb<br>Standard Ut:<br>Underground<br>Topography of<br>Site<br>Level<br>Rolling<br>Low<br>High<br>Landscaped<br>Swamp<br>Wooded<br>Pond<br>Waterfront<br>Ravine<br>Wetland                | ilities<br>Utils.    | Printe       | d before               | d Building                              | d of Revie                 | Board        |          | 11/ 7  |              |
| Parcel Map                                                                                                                                                                                                                                                                                                                                                                                                                                                                                                                                                                                                                                                                                                                                                                                                                                                                                                                                                                                                                                                                                                                                                                                                                                                                                                                                                                                                                                                                                                                                                                                                                                                                                                                                                                                                                                                                                                                                                                                                                                                                                                                       | D                  | x<br>raft<br>x<br>x      | Gas<br>Curb<br>Standard Ut:<br>Underground<br>Topography of<br>Site<br>Level<br>Rolling<br>Low<br>High<br>Landscaped<br>Swamp<br>Wooded<br>Pond<br>Waterfront<br>Ravine                           | ilities<br>Utils.    |              |                        | d Building                              |                            | Board        |          |        | Taxab<br>Val |
| Parcel Map                                                                                                                                                                                                                                                                                                                                                                                                                                                                                                                                                                                                                                                                                                                                                                                                                                                                                                                                                                                                                                                                                                                                                                                                                                                                                                                                                                                                                                                                                                                                                                                                                                                                                                                                                                                                                                                                                                                                                                                                                                                                                                                       | D                  | x<br>raft<br>x<br>x      | Gas<br>Curb<br>Standard Ut.<br>Underground<br>Topography of<br>Site<br>Level<br>Rolling<br>Low<br>High<br>Landscaped<br>Swamp<br>Wooded<br>Pond<br>Waterfront<br>Ravine<br>Wetland<br>Flood Plain | ilities<br>Utils.    |              | Lanc                   | d Building<br>e Value                   | Assessed                   | Board<br>Rev |          |        | Val          |
| Pacel Map                                                                                                                                                                                                                                                                                                                                                                                                                                                                                                                                                                                                                                                                                                                                                                                                                                                                                                                                                                                                                                                                                                                                                                                                                                                                                                                                                                                                                                                                                                                                                                                                                                                                                                                                                                                                                                                                                                                                                                                                                                                                                                                        | D                  | x<br>raft<br>x           | Gas<br>Curb<br>Standard Ut.<br>Underground<br>Topography of<br>Site<br>Level<br>Rolling<br>Low<br>High<br>Landscaped<br>Swamp<br>Wooded<br>Pond<br>Waterfront<br>Ravine<br>Wetland<br>Flood Plain | Utils.<br>Df<br>What | Year<br>2017 | Lanc<br>Value          | d Building<br>e Value<br>0 0 0          | Assessed<br>Value          | Board<br>Rev |          | ier    |              |
| Pacel Map<br>Final Science of the scie | : (c) 1999 - 2009. | x<br>raft<br>x           | Gas<br>Curb<br>Standard Ut:<br>Underground<br>Topography of<br>Site<br>Level<br>Rolling<br>Low<br>High<br>Landscaped<br>Swamp<br>Wooded<br>Pond<br>Waterfront<br>Ravine<br>Wetland<br>Flood Plain | Utils.<br>Df<br>What | Year<br>2017 | Lanc<br>Value<br>1,700 | d Building<br>e Value<br>0 0 0          | Assessed<br>Value<br>1,700 | Board<br>Rev |          | ler    | Val<br>1,18  |