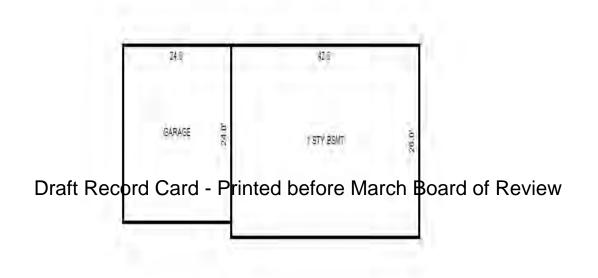

|



Sketch by Adex IVTY

| Parcel Number: 009-660                                                   | -00/-00                     | Jur       | isalction                                   | LAKE TOW               | NSHIP                |                   | Cou                     | nty: Missaukee                     | F                         | rinted on       | 01               | 1/19/2017                                              |
|--------------------------------------------------------------------------|-----------------------------|-----------|---------------------------------------------|------------------------|----------------------|-------------------|-------------------------|------------------------------------|---------------------------|-----------------|------------------