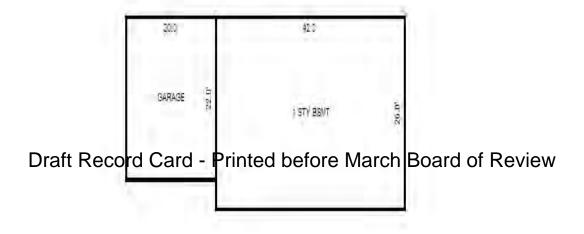

>(13) Plumbing<br>Average Fixture(s)<br>3 Fixture Bath<br>(14) Water/Sever<br>INTEC Sever<br>1000 Gal Septic<br>(15) Built-Ins & Fire<br>Appliance Allowance<br>(17) Garages<br>Class:C Exterior: S:<br>Base Cost<br>Common Wall: 1 Wall | Foundation Rate<br>Basement 62.8<br>stments<br>Arch Board of F<br>eplaces<br>e<br>iding Foundation: 42<br>1<br>/Comb.%Good= 84/100/1                                                                                                      | Bsmnt-Adj Heat-Ad;<br>5 0.00 0.00<br>Rate<br>760.00<br>2400.00<br><b>Review</b><br>3085.00<br>1915.00<br>Inch (Unfinished)<br>21.75<br>-1300.00 | 1092 68,632<br>Size Cost<br>1 760<br>1 2,400<br>1 1,575<br>1 3,085<br>1 1,915<br>440 9,570<br>1 -1,300<br>.Cost = 100,430                                                           |



Sketch by Apex IVTY

| Grantar                              |                  |                                                                                                                                                      |                                                                               | ISHIP                       | C                      |                                               |                             |            |                    |                  |
|--------------------------------------|------------------|------------------------------------------------------------------------------------------------------------------------------------------------------|-------------------------------------------------------------------------------|----------