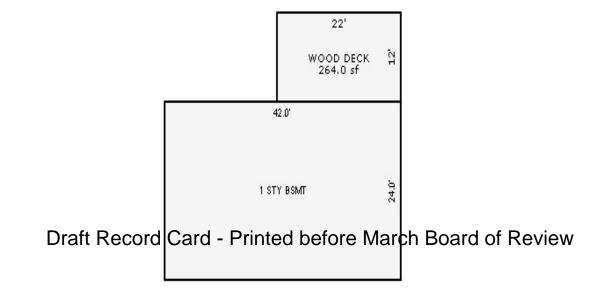

Floor<br>Ceramic Tile Floor<br>Ceramic Tub Alcove<br>Vent Fan<br>(14) Water/Sewer<br>Public Water<br>Public Sewer<br>1 Water Well<br>1 1000 Gal Septic<br>Lump Sum Items: | Stories Exterior<br>1 Story Siding<br>Other Additions/Adjus<br>(13) Plumbing<br>Average Fixture(s)<br>(14) Water/Sewer<br>Mell 100 Feet<br>Mell 100 Feet<br>M | 525.00<br>larch Board of Review<br>eplaces<br>e 1235.00<br>ard 6.21<br>/Comb.%Good= 86/100/100/100/86.0, Dep<br>ed Items:<br>n Finish 9.65<br>1.38 => Co<br>/Comb.%Good= 50/100/100/100/50.0, Dep<br>Total Depreciate                                                                           | 1008 54,372<br>Size Cost<br>1 525<br>1 2,425<br>1 2,720<br>1 1,235<br>264 1,639<br>c.Cost = 74,669<br>1008 9,727<br>st New = 13,424<br>c.Cost = 6,712<br>d Cost = 81,380      |



Sketch by Apex Medina™

| Grantor Gra                                                   | antee          |                                                                                                                                                                                                      |                                                                                                                                                                                     | Sale                       | Sale                 | Inst.                           | Terms of Sale                         | Liber                               |              | ified    | Prcnt                  |
|---------------------------------------------------------------|----------------|-------------