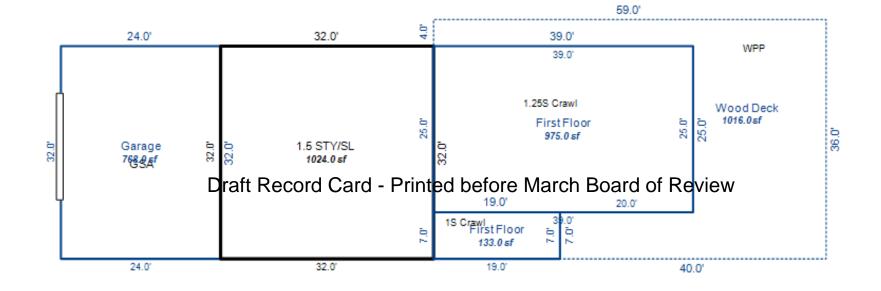

|                                                                                                                                                                                                                                                                                                                                                                                                                                                                                                                                                                                                                                                                                                                                                                                                                                                                                                                                                                                                                                                                                                                                                                                                                                                                                                                                                                                                                                                                                                                                                                                                                                                                                                                                                                                                                                                                                                                                                                                                                                                                                                                                  | Grantee            |                          |                                                                                                                                                                                                   | Sale                 | Sale         | Inst.                  | Terms of Sale                           | Libe                       |              | Verified |        | Prcnt        |
|----------------------------------------------------------------------------------------------------------------------------------------------------------------------------------------------------------------------------------------------------------------------------------------------------------------------------------------------------------------------------------------------------------------------------------------------------------------------------------------------------------------------------------------------------------------------------------------------------------------------------------------------------------------------------------------------------------------------------------------------------------------------------------------------------------------------------------------------------------------------------------------------------------------------------------------------------------------------------------------------------------------------------------------------------------------------------------------------------------------------------------------------------------------------------------------------------------------------------------------------------------------------------------------------------------------------------------------------------------------------------------------------------------------------------------------------------------------------------------------------------------------------------------------------------------------------------------------------------------------------------------------------------------------------------------------------------------------------------------------------------------------------------------------------------------------------------------------------------------------------------------------------------------------------------------------------------------------------------------------------------------------------------------------------------------------------------------------------------------------------------------|--------------------|--------------------------|---------------------------------------------------------------------------------------------------------------------------------------------------------------------------------------------------|----------------------|--------------|------------------------|-----------------------------------------|----------------------------|--------------|----------|--------|--------------|
|                                                                                                                                                                                                                                                                                                                                                                                                                                                                                                                                                                                                                                                                                                                                                                                                                                                                                                                                                                                                                                                                                                                                                                                                                                                                                                                                                                                                                                                                                                                                                                                                                                                                                                                                                                                                                                                                                                                                                                                                                                                                                                                                  |                    |                          |                                                                                                                                                                                                   | Price                | Date         | Type                   |                                         | & Pa                       | lge          | Ву       |        | Trans        |
|                                                                                                                                                                                                                                                                                                                                                                                                                                                                                                                                                                                                                                                                                                                                                                                                                                                                                                                                                                                                                                                                                                                                                                                                                                                                                                                                                                                                                                                                                                                                                                                                                                                                                                                                                                                                                                                                                                                                                                                                                                                                                                                                  |                    |                          |                                                                                                                                                                                                   |                      |              |                        |                                         |                            |              |          |        |              |
|                                                                                                                                                                                                                                                                                                                                                                                                                                                                                                                                                                                                                                                                                                                                                                                                                                                                                                                                                                                                                                                                                                                                                                                                                                                                                                                                                                                                                                                                                                                                                                                                                                                                                                                                                                                                                                                                                                                                                                                                                                                                                                                                  |                    |                          |                                                                                                                                                                                                   |                      |              |                        |                                         |                            |              |          |        |              |
|                                                                                                                                                                                                                                                                                                                                                                                                                                                                                                                                                                                                                                                                                                                                                                                                                                                                                                                                                                                                                                                                                                                                                                                                                                                                                                                                                                                                                                                                                                                                                                                                                                                                                                                                                                                                                                                                                                                                                                                                                                                                                                                                  |                    |                          |                                                                                                                                                                                                   |                      |              |                        |                                         |                            |              |          |        |              |
|                                                                                                                                                                                                                                                                                                                                                                                                                                                                                                                                                                                                                                                                                                                                                                                                                                                                                                                                                                                                                                                                                                                                                                                                                                                                                                                                                                                                                                                                                                                                                                                                                                                                                                                                                                                                                                                                                                                                                                                                                                                                                                                                  |                    |                          |                                                                                                                                                                                                   |                      |              |                        |                                         |                            |              |          |        |              |
| roperty Address                                                                                                                                                                                                                                                                                                                                                                                                                                                                                                                                                                                                                                                                                                                                                                                                                                                                                                                                                                                                                                                                                                                                                                                                                                                                                                                                                                                                                                                                                                                                                                                                                                                                                                                                                                                                                                                                                                                                                                                                                                                                                                                  |                    | Cla                      | ss: 402 RES                                                                                                                                                                                       | IDENTIAL-V           | Zoning:      | Buil                   | lding Permit(s)                         | D                          | ate Num      | lber     | Status |              |
| SARA DR                                                                                                                                                                                                                                                                                                                                                                                                                                                                                                                                                                                                                                                                                                                                                                                                                                                                                                                                                                                                                                                                                                                                                                                                                                                                                                                                                                                                                                                                                                                                                                                                                                                                                                                                                                                                                                                                                                                                                                                                                                                                                                                          |                    |                          | ool: LAKE C                                                                                                                                                                                       |                      |              |                        | 5 ( )                                   |                            |              |          |        |              |
|                                                                                                                                                                                                                                                                                                                                                                                                                                                                                                                                                                                                                                                                                                                                                                                                                                                                                                                                                                                                                                                                                                                                                                                                                                                                                                                                                                                                                                                                                                                                                                                                                                                                                                                                                                                                                                                                                                                                                                                                                                                                                                                                  |                    |                          | .E. 100% 04                                                                                                                                                                                       |                      |              |                        |                                         |                            |              |          |        |              |
| wner's Name/Address                                                                                                                                                                                                                                                                                                                                                                                                                                                                                                                                                                                                                                                                                                                                                                                                                                                                                                                                                                                                                                                                                                                                                                                                                                                                                                                                                                                                                                                                                                                                                                                                                                                                                                                                                                                                                                                                                                                                                                                                                                                                                                              |                    | MAP                      |                                                                                                                                                                                                   | /15/2002             |              |                        |                                         |                            |              |          |        |              |
| 'RILEY PATRICK M & CHERY                                                                                                                                                                                                                                                                                                                                                                                                                                                                                                                                                                                                                                                                                                                                                                                                                                                                                                                                                                                                                                                                                                                                                                                                                                                                                                                                                                                                                                                                                                                                                                                                                                                                                                                                                                                                                                                                                                                                                                                                                                                                                                         | 'L A               | MAP                      | #•                                                                                                                                                                                                | 0.01                 |              | 2 400                  |                                         |                            |              |          |        |              |
| )42 SARA DRIVE                                                                                                                                                                                                                                                                                                                                                                                                                                                                                                                                                                                                                                                                                                                                                                                                                                                                                                                                                                                                                                                                                                                                                                                                                                                                                                                                                                                                                                                                                                                                                                                                                                                                                                                                                                                                                                                                                                                                                                                                                                                                                                                   |                    |                          | - 1 -                                                                                                                                                                                             |                      | L7 Est TCV   |                        |                                         |                            |              |          |        |              |
| AKE CITY MI 49651                                                                                                                                                                                                                                                                                                                                                                                                                                                                                                                                                                                                                                                                                                                                                                                                                                                                                                                                                                                                                                                                                                                                                                                                                                                                                                                                                                                                                                                                                                                                                                                                                                                                                                                                                                                                                                                                                                                                                                                                                                                                                                                |                    | -                        | Vacant                                                                                                                                                                                            | Land V               | alue Estima  | ates for Land Table    |                                         | SUBS                       |              |          |        |              |
|                                                                                                                                                                                                                                                                                                                                                                                                                                                                                                                                                                                                                                                                                                                                                                                                                                                                                                                                                                                                                                                                                                                                                                                                                                                                                                                                                                                                                                                                                                                                                                                                                                                                                                                                                                                                                                                                                                                                                                                                                                                                                                                                  |                    |                          | Public                                                                                                                                                                                            |                      | Descrit      |                        |                                         | actors *                   | +- 07-1- D   |          |        |              |
|                                                                                                                                                                                                                                                                                                                                                                                                                                                                                                                                                                                                                                                                                                                                                                                                                                                                                                                                                                                                                                                                                                                                                                                                                                                                                                                                                                                                                                                                                                                                                                                                                                                                                                                                                                                                                                                                                                                                                                                                                                                                                                                                  |                    |                          | Improvement:                                                                                                                                                                                      | 5                    | Descrip      |                        | ontage Depth From<br>16.00 175.00 1.000 |                            | 10 30 100    | eason    |        | alue         |
| ax Description                                                                                                                                                                                                                                                                                                                                                                                                                                                                                                                                                                                                                                                                                                                                                                                                                                                                                                                                                                                                                                                                                                                                                                                                                                                                                                                                                                                                                                                                                                                                                                                                                                                                                                                                                                                                                                                                                                                                                                                                                                                                                                                   |                    | Dirt Road<br>Gravel Road |                                                                                                                                                                                                   |                      |              | nt Feet, 0.47 Total    |                                         | tal Est. La                | and Value =  |          | ,480   |              |
| SEC 13 T22N R8W LOT 1 S                                                                                                                                                                                                                                                                                                                                                                                                                                                                                                                                                                                                                                                                                                                                                                                                                                                                                                                                                                                                                                                                                                                                                                                                                                                                                                                                                                                                                                                                                                                                                                                                                                                                                                                                                                                                                                                                                                                                                                                                                                                                                                          | SOUTHSHORE FARMS   |                          | Paved Road                                                                                                                                                                                        |                      |              |                        |                                         |                            |              |          |        |              |
| UB.<br>omments/Influences                                                                                                                                                                                                                                                                                                                                                                                                                                                                                                                                                                                                                                                                                                                                                                                                                                                                                                                                                                                                                                                                                                                                                                                                                                                                                                                                                                                                                                                                                                                                                                                                                                                                                                                                                                                                                                                                                                                                                                                                                                                                                                        |                    |                          | Storm Sewer                                                                                                                                                                                       |                      |              |                        |                                         |                            |              |          |        |              |
|                                                                                                                                                                                                                                                                                                                                                                                                                                                                                                                                                                                                                                                                                                                                                                                                                                                                                                                                                                                                                                                                                                                                                                                                                                                                                                                                                                                                                                                                                                                                                                                                                                                                                                                                                                                                                                                                                                                                                                                                                                                                                                                                  |                    | _                        | Sidewalk<br>Water                                                                                                                                                                                 |                      |              |                        |                                         |                            |              |          |        |              |
|                                                                                                                                                                                                                                                                                                                                                                                                                                                                                                                                                                                                                                                                                                                                                                                                                                                                                                                                                                                                                                                                                                                                                                                                                                                                                                                                                                                                                                                                                                                                                                                                                                                                                                                                                                                                                                                                                                                                                                                                                                                                                                                                  |                    |                          | Sewer                                                                                                                                                                                             |                      |              |                        |                                         |                            |              |          |        |              |
|                                                                                                                                                                                                                                                                                                                                                                                                                                                                                                                                                                                                                                                                                                                                                                                                                                                                                                                                                                                                                                                                                                                                                                                                                                                                                                                                                                                                                                                                                                                                                                                                                                                                                                                                                                                                                                                                                                                                                                                                                                                                                                                                  |                    |                          |                                                                                                                                                                                                   |                      |              |                        |                                         |                            |              |          |        |              |
|                                                                                                                                                                                                                                                                                                                                                                                                                                                                                                                                                                                                                                                                                                                                                                                                                                                                                                                                                                                                                                                                                                                                                                                                                                                                                                                                                                                                                                                                                                                                                                                                                                                                                                                                                                                                                                                                                                                                                                                                                                                                                                                                  |                    | X                        | Electric                                                                                                                                                                                          |                      |              |                        |                                         |                            |              |          |        |              |
|                                                                                                                                                                                                                                                                                                                                                                                                                                                                                                                                                                                                                                                                                                                                                                                                                                                                                                                                                                                                                                                                                                                                                                                                                                                                                                                                                                                                                                                                                                                                                                                                                                                                                                                                                                                                                                                                                                                                                                                                                                                                                                                                  |                    | х                        | Gas                                                                                                                                                                                               |                      |              |                        |                                         |                            |              |          |        |              |
|                                                                                                                                                                                                                                                                                                                                                                                                                                                                                                                                                                                                                                                                                                                                                                                                                                                                                                                                                                                                                                                                                                                                                                                                                                                                                                                                                                                                                                                                                                                                                                                                                                                                                                                                                                                                                                                                                                                                                                                                                                                                                                                                  |                    | Х                        | Gas                                                                                                                                                                                               | Card                 | Printo       | d boforc               | March Board                             | d of Povi                  |              |          |        |              |
|                                                                                                                                                                                                                                                                                                                                                                                                                                                                                                                                                                                                                                                                                                                                                                                                                                                                                                                                                                                                                                                                                                                                                                                                                                                                                                                                                                                                                                                                                                                                                                                                                                                                                                                                                                                                                                                                                                                                                                                                                                                                                                                                  | D                  | x<br>raf                 | <sup>Gas</sup><br>Curb<br>B <b>ReCOED</b>                                                                                                                                                         | Card -               | Printe       | d before               | e March Board                           | d of Revie                 | ew           |          |        |              |
|                                                                                                                                                                                                                                                                                                                                                                                                                                                                                                                                                                                                                                                                                                                                                                                                                                                                                                                                                                                                                                                                                                                                                                                                                                                                                                                                                                                                                                                                                                                                                                                                                                                                                                                                                                                                                                                                                                                                                                                                                                                                                                                                  | D                  | ×<br>raf                 | Gas                                                                                                                                                                                               | ilities              | Printe       | d before               | e March Board                           | d of Revie                 | ew           |          |        |              |
|                                                                                                                                                                                                                                                                                                                                                                                                                                                                                                                                                                                                                                                                                                                                                                                                                                                                                                                                                                                                                                                                                                                                                                                                                                                                                                                                                                                                                                                                                                                                                                                                                                                                                                                                                                                                                                                                                                                                                                                                                                                                                                                                  | D                  | raf                      | Gas<br>Curb<br>St <b>ReCOSO</b><br>Standard Ut:<br>Underground                                                                                                                                    | ilities<br>Utils.    | Printe       | d before               | e March Board                           | d of Revie                 | ew           |          |        |              |
| Parcel Map                                                                                                                                                                                                                                                                                                                                                                                                                                                                                                                                                                                                                                                                                                                                                                                                                                                                                                                                                                                                                                                                                                                                                                                                                                                                                                                                                                                                                                                                                                                                                                                                                                                                                                                                                                                                                                                                                                                                                                                                                                                                                                                       | D                  | raft                     | Gas<br>Curb<br>Standard Ut                                                                                                                                                                        | ilities<br>Utils.    | Printe       | d before               | e March Board                           | d of Revie                 | ew           |          |        |              |
| Parcel Map                                                                                                                                                                                                                                                                                                                                                                                                                                                                                                                                                                                                                                                                                                                                                                                                                                                                                                                                                                                                                                                                                                                                                                                                                                                                                                                                                                                                                                                                                                                                                                                                                                                                                                                                                                                                                                                                                                                                                                                                                                                                                                                       | D                  | x<br>raf                 | Gas<br>Curb<br>St <b>ReCOIG</b><br>Standard Ut.<br>Underground<br>Topography (                                                                                                                    | ilities<br>Utils.    | Printe       | d before               | e March Board                           | d of Revie                 | ЭW           |          |        |              |
| Parcel Map                                                                                                                                                                                                                                                                                                                                                                                                                                                                                                                                                                                                                                                                                                                                                                                                                                                                                                                                                                                                                                                                                                                                                                                                                                                                                                                                                                                                                                                                                                                                                                                                                                                                                                                                                                                                                                                                                                                                                                                                                                                                                                                       | D                  | x<br>raf                 | Gas<br>Curb<br>Standard Ut<br>Underground<br>Topography of<br>Site<br>Level<br>Rolling                                                                                                            | ilities<br>Utils.    | Printe       | d before               | e March Board                           | d of Revie                 | ЭW           |          |        |              |
| Parcel Map                                                                                                                                                                                                                                                                                                                                                                                                                                                                                                                                                                                                                                                                                                                                                                                                                                                                                                                                                                                                                                                                                                                                                                                                                                                                                                                                                                                                                                                                                                                                                                                                                                                                                                                                                                                                                                                                                                                                                                                                                                                                                                                       | D                  | x<br>raf                 | Gas<br>Curb<br>Standard Ut<br>Underground<br>Topography of<br>Site<br>Level<br>Rolling<br>Low                                                                                                     | ilities<br>Utils.    | Printe       | d before               | e March Board                           | d of Revie                 | ЭW           |          |        |              |
| Parcel Map                                                                                                                                                                                                                                                                                                                                                                                                                                                                                                                                                                                                                                                                                                                                                                                                                                                                                                                                                                                                                                                                                                                                                                                                                                                                                                                                                                                                                                                                                                                                                                                                                                                                                                                                                                                                                                                                                                                                                                                                                                                                                                                       | D                  | x<br>raft<br>x           | Gas<br>Curb<br>Standard Ut:<br>Underground<br>Topography of<br>Site<br>Level<br>Rolling<br>Low<br>High                                                                                            | ilities<br>Utils.    | Printe       | d before               | e March Board                           | d of Revie                 | €W           |          |        |              |
| Pacel Map                                                                                                                                                                                                                                                                                                                                                                                                                                                                                                                                                                                                                                                                                                                                                                                                                                                                                                                                                                                                                                                                                                                                                                                                                                                                                                                                                                                                                                                                                                                                                                                                                                                                                                                                                                                                                                                                                                                                                                                                                                                                                                                        | D                  | x<br>raft<br>x           | Gas<br>Curb<br>Standard Ut:<br>Underground<br>Topography of<br>Site<br>Level<br>Rolling<br>Low<br>High<br>Landscaped                                                                              | ilities<br>Utils.    | Printe       | d before               | e March Board                           | d of Revie                 | ew           |          |        |              |
| Parcel Map                                                                                                                                                                                                                                                                                                                                                                                                                                                                                                                                                                                                                                                                                                                                                                                                                                                                                                                                                                                                                                                                                                                                                                                                                                                                                                                                                                                                                                                                                                                                                                                                                                                                                                                                                                                                                                                                                                                                                                                                                                                                                                                       | D                  | x<br>raft<br>x           | Gas<br>Curb<br>Standard Ut:<br>Underground<br>Topography of<br>Site<br>Level<br>Rolling<br>Low<br>High<br>Landscaped<br>Swamp                                                                     | ilities<br>Utils.    | Printe       | d before               | e March Board                           | d of Revie                 | €W           |          |        |              |
| Parcel Map                                                                                                                                                                                                                                                                                                                                                                                                                                                                                                                                                                                                                                                                                                                                                                                                                                                                                                                                                                                                                                                                                                                                                                                                                                                                                                                                                                                                                                                                                                                                                                                                                                                                                                                                                                                                                                                                                                                                                                                                                                                                                                                       | D                  | x<br>raft<br>x           | Gas<br>Curb<br>Standard Ut:<br>Underground<br>Topography of<br>Site<br>Level<br>Rolling<br>Low<br>High<br>Landscaped<br>Swamp<br>Wooded                                                           | ilities<br>Utils.    | Printe       | d before               | e March Board                           | d of Revie                 | €W           |          |        |              |
| Parcel Map                                                                                                                                                                                                                                                                                                                                                                                                                                                                                                                                                                                                                                                                                                                                                                                                                                                                                                                                                                                                                                                                                                                                                                                                                                                                                                                                                                                                                                                                                                                                                                                                                                                                                                                                                                                                                                                                                                                                                                                                                                                                                                                       | D                  | x<br>raft<br>x           | Gas<br>Curb<br>Standard Ut:<br>Underground<br>Topography of<br>Site<br>Level<br>Rolling<br>Low<br>High<br>Landscaped<br>Swamp<br>Wooded<br>Pond                                                   | ilities<br>Utils.    | Printe       | d before               | e March Board                           | d of Revie                 | €W           |          |        |              |
| Parcel Map                                                                                                                                                                                                                                                                                                                                                                                                                                                                                                                                                                                                                                                                                                                                                                                                                                                                                                                                                                                                                                                                                                                                                                                                                                                                                                                                                                                                                                                                                                                                                                                                                                                                                                                                                                                                                                                                                                                                                                                                                                                                                                                       | D                  | x<br>raft<br>x           | Gas<br>Curb<br>Standard Ut:<br>Underground<br>Topography of<br>Site<br>Level<br>Rolling<br>Low<br>High<br>Landscaped<br>Swamp<br>Wooded<br>Pond<br>Waterfront                                     | ilities<br>Utils.    | Printe       | d before               | e March Board                           | d of Revie                 | €W           |          |        |              |
| Parcel Map                                                                                                                                                                                                                                                                                                                                                                                                                                                                                                                                                                                                                                                                                                                                                                                                                                                                                                                                                                                                                                                                                                                                                                                                                                                                                                                                                                                                                                                                                                                                                                                                                                                                                                                                                                                                                                                                                                                                                                                                                                                                                                                       | D                  | x<br>x<br>x              | Gas<br>Curb<br>Standard Ut:<br>Underground<br>Topography of<br>Site<br>Level<br>Rolling<br>Low<br>High<br>Landscaped<br>Swamp<br>Wooded<br>Pond                                                   | ilities<br>Utils.    | Printe       | d before               |                                         | d of Revie                 | €W           |          |        |              |
| Parcel Map                                                                                                                                                                                                                                                                                                                                                                                                                                                                                                                                                                                                                                                                                                                                                                                                                                                                                                                                                                                                                                                                                                                                                                                                                                                                                                                                                                                                                                                                                                                                                                                                                                                                                                                                                                                                                                                                                                                                                                                                                                                                                                                       | D                  | x<br>raft<br>x<br>x      | Gas<br>Curb<br>Standard Ut:<br>Underground<br>Topography of<br>Site<br>Level<br>Rolling<br>Low<br>High<br>Landscaped<br>Swamp<br>Wooded<br>Pond<br>Waterfront<br>Ravine<br>Wetland                | ilities<br>Utils.    | Printe       | d before               | d Building                              | d of Revie                 | Board        |          | 11/ 7  |              |
| Parcel Map                                                                                                                                                                                                                                                                                                                                                                                                                                                                                                                                                                                                                                                                                                                                                                                                                                                                                                                                                                                                                                                                                                                                                                                                                                                                                                                                                                                                                                                                                                                                                                                                                                                                                                                                                                                                                                                                                                                                                                                                                                                                                                                       | D                  | x<br>raft<br>x<br>x      | Gas<br>Curb<br>Standard Ut:<br>Underground<br>Topography of<br>Site<br>Level<br>Rolling<br>Low<br>High<br>Landscaped<br>Swamp<br>Wooded<br>Pond<br>Waterfront<br>Ravine                           | ilities<br>Utils.    |              |                        | d Building                              |                            | Board        |          |        | Taxab<br>Val |
| Parcel Map                                                                                                                                                                                                                                                                                                                                                                                                                                                                                                                                                                                                                                                                                                                                                                                                                                                                                                                                                                                                                                                                                                                                                                                                                                                                                                                                                                                                                                                                                                                                                                                                                                                                                                                                                                                                                                                                                                                                                                                                                                                                                                                       | D                  | x<br>raft<br>x<br>x      | Gas<br>Curb<br>Standard Ut.<br>Underground<br>Topography of<br>Site<br>Level<br>Rolling<br>Low<br>High<br>Landscaped<br>Swamp<br>Wooded<br>Pond<br>Waterfront<br>Ravine<br>Wetland<br>Flood Plain | ilities<br>Utils.    |              | Lanc                   | d Building<br>e Value                   | Assessed                   | Board<br>Rev |          |        | Val          |
| Pacel Map                                                                                                                                                                                                                                                                                                                                                                                                                                                                                                                                                                                                                                                                                                                                                                                                                                                                                                                                                                                                                                                                                                                                                                                                                                                                                                                                                                                                                                                                                                                                                                                                                                                                                                                                                                                                                                                                                                                                                                                                                                                                                                                        | D                  | x<br>raft<br>x           | Gas<br>Curb<br>Standard Ut.<br>Underground<br>Topography of<br>Site<br>Level<br>Rolling<br>Low<br>High<br>Landscaped<br>Swamp<br>Wooded<br>Pond<br>Waterfront<br>Ravine<br>Wetland<br>Flood Plain | Utils.<br>Df<br>What | Year<br>2017 | Lanc<br>Value          | d Building<br>e Value<br>0 0 0          | Assessed<br>Value          | Board<br>Rev |          | ier    |              |
| Pacel Map<br>Final Science of the scie | : (c) 1999 - 2009. | x<br>raft<br>x           | Gas<br>Curb<br>Standard Ut:<br>Underground<br>Topography of<br>Site<br>Level<br>Rolling<br>Low<br>High<br>Landscaped<br>Swamp<br>Wooded<br>Pond<br>Waterfront<br>Ravine<br>Wetland<br>Flood Plain | Utils.<br>Df<br>What | Year<br>2017 | Lanc<br>Value<br>1,700 | d Building<br>e Value<br>0 0 0          | Assessed<br>Value<br>1,700 | Board<br>Rev |          | ler    | Val<br>1,18  |