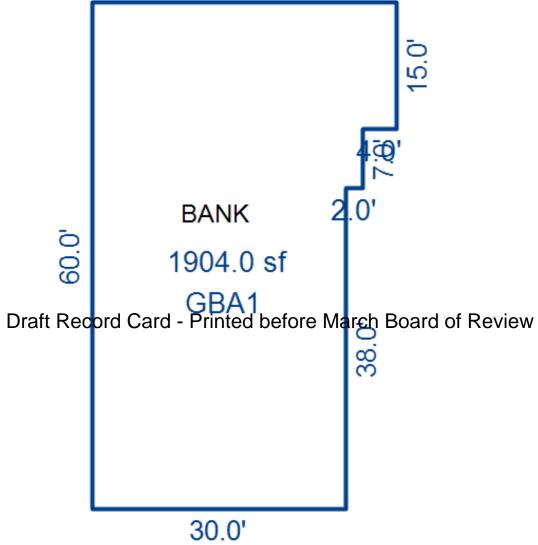

|                                                                                                                                                                                                                                                                                                                                                                                                                                                                                                                                                                                                                                                                                                                                                                                                                                                                                                                                                                                                                                                                                                                                                                                                                                                                                                                                                                                                                                                                                                                                                                                                                                                                                                                                                                                                                                                                                                                                                                                                                                                                                                                                  | Grantee            |                          |                                                                                                                                                                                                   | Sale                 | Sale         | Inst.                  | Terms of Sale                           | Libe                       |              | Verified |        | Prcnt        |
|----------------------------------------------------------------------------------------------------------------------------------------------------------------------------------------------------------------------------------------------------------------------------------------------------------------------------------------------------------------------------------------------------------------------------------------------------------------------------------------------------------------------------------------------------------------------------------------------------------------------------------------------------------------------------------------------------------------------------------------------------------------------------------------------------------------------------------------------------------------------------------------------------------------------------------------------------------------------------------------------------------------------------------------------------------------------------------------------------------------------------------------------------------------------------------------------------------------------------------------------------------------------------------------------------------------------------------------------------------------------------------------------------------------------------------------------------------------------------------------------------------------------------------------------------------------------------------------------------------------------------------------------------------------------------------------------------------------------------------------------------------------------------------------------------------------------------------------------------------------------------------------------------------------------------------------------------------------------------------------------------------------------------------------------------------------------------------------------------------------------------------|--------------------|--------------------------|---------------------------------------------------------------------------------------------------------------------------------------------------------------------------------------------------|----------------------|--------------|------------------------|-----------------------------------------|----------------------------|--------------|----------|--------|--------------|
|                                                                                                                                                                                                                                                                                                                                                                                                                                                                                                                                                                                                                                                                                                                                                                                                                                                                                                                                                                                                                                                                                                                                                                                                                                                                                                                                                                                                                                                                                                                                                                                                                                                                                                                                                                                                                                                                                                                                                                                                                                                                                                                                  |                    |                          |                                                                                                                                                                                                   | Price                | Date         | Type                   |                                         | & Pa                       | lge          | Ву       |        | Trans        |
|                                                                                                                                                                                                                                                                                                                                                                                                                                                                                                                                                                                                                                                                                                                                                                                                                                                                                                                                                                                                                                                                                                                                                                                                                                                                                                                                                                                                                                                                                                                                                                                                                                                                                                                                                                                                                                                                                                                                                                                                                                                                                                                                  |                    |                          |                                                                                                                                                                                                   |                      |              |                        |                                         |                            |              |          |        |              |
|                                                                                                                                                                                                                                                                                                                                                                                                                                                                                                                                                                                                                                                                                                                                                                                                                                                                                                                                                                                                                                                                                                                                                                                                                                                                                                                                                                                                                                                                                                                                                                                                                                                                                                                                                                                                                                                                                                                                                                                                                                                                                                                                  |                    |                          |                                                                                                                                                                                                   |                      |              |                        |                                         |                            |              |          |        |              |
|                                                                                                                                                                                                                                                                                                                                                                                                                                                                                                                                                                                                                                                                                                                                                                                                                                                                                                                                                                                                                                                                                                                                                                                                                                                                                                                                                                                                                                                                                                                                                                                                                                                                                                                                                                                                                                                                                                                                                                                                                                                                                                                                  |                    |                          |                                                                                                                                                                                                   |                      |              |                        |                                         |                            |              |          |        |              |
|                                                                                                                                                                                                                                                                                                                                                                                                                                                                                                                                                                                                                                                                                                                                                                                                                                                                                                                                                                                                                                                                                                                                                                                                                                                                                                                                                                                                                                                                                                                                                                                                                                                                                                                                                                                                                                                                                                                                                                                                                                                                                                                                  |                    |                          |                                                                                                                                                                                                   |                      |              |                        |                                         |                            |              |          |        |              |
| roperty Address                                                                                                                                                                                                                                                                                                                                                                                                                                                                                                                                                                                                                                                                                                                                                                                                                                                                                                                                                                                                                                                                                                                                                                                                                                                                                                                                                                                                                                                                                                                                                                                                                                                                                                                                                                                                                                                                                                                                                                                                                                                                                                                  |                    | Cla                      | ss: 402 RES                                                                                                                                                                                       | IDENTIAL-V           | Zoning:      | Buil                   | lding Permit(s)                         | D                          | ate Num      | lber     | Status |              |
| SARA DR                                                                                                                                                                                                                                                                                                                                                                                                                                                                                                                                                                                                                                                                                                                                                                                                                                                                                                                                                                                                                                                                                                                                                                                                                                                                                                                                                                                                                                                                                                                                                                                                                                                                                                                                                                                                                                                                                                                                                                                                                                                                                                                          |                    |                          | ool: LAKE C                                                                                                                                                                                       |                      |              |                        | 5 ( )                                   |                            |              |          |        |              |
|                                                                                                                                                                                                                                                                                                                                                                                                                                                                                                                                                                                                                                                                                                                                                                                                                                                                                                                                                                                                                                                                                                                                                                                                                                                                                                                                                                                                                                                                                                                                                                                                                                                                                                                                                                                                                                                                                                                                                                                                                                                                                                                                  |                    |                          | .E. 100% 04                                                                                                                                                                                       |                      |              |                        |                                         |                            |              |          |        |              |
| wner's Name/Address                                                                                                                                                                                                                                                                                                                                                                                                                                                                                                                                                                                                                                                                                                                                                                                                                                                                                                                                                                                                                                                                                                                                                                                                                                                                                                                                                                                                                                                                                                                                                                                                                                                                                                                                                                                                                                                                                                                                                                                                                                                                                                              |                    | MAP                      |                                                                                                                                                                                                   | /15/2002             |              |                        |                                         |                            |              |          |        |              |
| 'RILEY PATRICK M & CHERY                                                                                                                                                                                                                                                                                                                                                                                                                                                                                                                                                                                                                                                                                                                                                                                                                                                                                                                                                                                                                                                                                                                                                                                                                                                                                                                                                                                                                                                                                                                                                                                                                                                                                                                                                                                                                                                                                                                                                                                                                                                                                                         | 'L A               | MAP                      | #•                                                                                                                                                                                                | 0.01                 |              | 2 400                  |                                         |                            |              |          |        |              |
| )42 SARA DRIVE                                                                                                                                                                                                                                                                                                                                                                                                                                                                                                                                                                                                                                                                                                                                                                                                                                                                                                                                                                                                                                                                                                                                                                                                                                                                                                                                                                                                                                                                                                                                                                                                                                                                                                                                                                                                                                                                                                                                                                                                                                                                                                                   |                    |                          | - 1 -                                                                                                                                                                                             |                      | L7 Est TCV   |                        |                                         |                            |              |          |        |              |
| AKE CITY MI 49651                                                                                                                                                                                                                                                                                                                                                                                                                                                                                                                                                                                                                                                                                                                                                                                                                                                                                                                                                                                                                                                                                                                                                                                                                                                                                                                                                                                                                                                                                                                                                                                                                                                                                                                                                                                                                                                                                                                                                                                                                                                                                                                |                    | -                        | Vacant                                                                                                                                                                                            | Land V               | alue Estima  | ates for Land Table    |                                         | SUBS                       |              |          |        |              |
|                                                                                                                                                                                                                                                                                                                                                                                                                                                                                                                                                                                                                                                                                                                                                                                                                                                                                                                                                                                                                                                                                                                                                                                                                                                                                                                                                                                                                                                                                                                                                                                                                                                                                                                                                                                                                                                                                                                                                                                                                                                                                                                                  |                    |                          | Public                                                                                                                                                                                            |                      | Descrit      |                        |                                         | actors *                   | +- 07-1- D   |          |        |              |
|                                                                                                                                                                                                                                                                                                                                                                                                                                                                                                                                                                                                                                                                                                                                                                                                                                                                                                                                                                                                                                                                                                                                                                                                                                                                                                                                                                                                                                                                                                                                                                                                                                                                                                                                                                                                                                                                                                                                                                                                                                                                                                                                  |                    |                          | Improvement:                                                                                                                                                                                      | 5                    | Descrip      |                        | ontage Depth From<br>16.00 175.00 1.000 |                            | 10 30 100    | eason    |        | alue         |
| ax Description                                                                                                                                                                                                                                                                                                                                                                                                                                                                                                                                                                                                                                                                                                                                                                                                                                                                                                                                                                                                                                                                                                                                                                                                                                                                                                                                                                                                                                                                                                                                                                                                                                                                                                                                                                                                                                                                                                                                                                                                                                                                                                                   |                    | Dirt Road<br>Gravel Road |                                                                                                                                                                                                   |                      |              | nt Feet, 0.47 Total    |                                         | tal Est. La                | and Value =  |          | ,480   |              |
| SEC 13 T22N R8W LOT 1 S                                                                                                                                                                                                                                                                                                                                                                                                                                                                                                                                                                                                                                                                                                                                                                                                                                                                                                                                                                                                                                                                                                                                                                                                                                                                                                                                                                                                                                                                                                                                                                                                                                                                                                                                                                                                                                                                                                                                                                                                                                                                                                          | SOUTHSHORE FARMS   |                          | Paved Road                                                                                                                                                                                        |                      |              |                        |                                         |                            |              |          |        |              |
| UB.<br>omments/Influences                                                                                                                                                                                                                                                                                                                                                                                                                                                                                                                                                                                                                                                                                                                                                                                                                                                                                                                                                                                                                                                                                                                                                                                                                                                                                                                                                                                                                                                                                                                                                                                                                                                                                                                                                                                                                                                                                                                                                                                                                                                                                                        |                    |                          | Storm Sewer                                                                                                                                                                                       |                      |              |                        |                                         |                            |              |          |        |              |
|                                                                                                                                                                                                                                                                                                                                                                                                                                                                                                                                                                                                                                                                                                                                                                                                                                                                                                                                                                                                                                                                                                                                                                                                                                                                                                                                                                                                                                                                                                                                                                                                                                                                                                                                                                                                                                                                                                                                                                                                                                                                                                                                  |                    | _                        | Sidewalk<br>Water                                                                                                                                                                                 |                      |              |                        |                                         |                            |              |          |        |              |
|                                                                                                                                                                                                                                                                                                                                                                                                                                                                                                                                                                                                                                                                                                                                                                                                                                                                                                                                                                                                                                                                                                                                                                                                                                                                                                                                                                                                                                                                                                                                                                                                                                                                                                                                                                                                                                                                                                                                                                                                                                                                                                                                  |                    |                          | Sewer                                                                                                                                                                                             |                      |              |                        |                                         |                            |              |          |        |              |
|                                                                                                                                                                                                                                                                                                                                                                                                                                                                                                                                                                                                                                                                                                                                                                                                                                                                                                                                                                                                                                                                                                                                                                                                                                                                                                                                                                                                                                                                                                                                                                                                                                                                                                                                                                                                                                                                                                                                                                                                                                                                                                                                  |                    |                          |                                                                                                                                                                                                   |                      |              |                        |                                         |                            |              |          |        |              |
|                                                                                                                                                                                                                                                                                                                                                                                                                                                                                                                                                                                                                                                                                                                                                                                                                                                                                                                                                                                                                                                                                                                                                                                                                                                                                                                                                                                                                                                                                                                                                                                                                                                                                                                                                                                                                                                                                                                                                                                                                                                                                                                                  |                    | X                        | Electric                                                                                                                                                                                          |                      |              |                        |                                         |                            |              |          |        |              |
|                                                                                                                                                                                                                                                                                                                                                                                                                                                                                                                                                                                                                                                                                                                                                                                                                                                                                                                                                                                                                                                                                                                                                                                                                                                                                                                                                                                                                                                                                                                                                                                                                                                                                                                                                                                                                                                                                                                                                                                                                                                                                                                                  |                    | х                        | Gas                                                                                                                                                                                               |                      |              |                        |                                         |                            |              |          |        |              |
|                                                                                                                                                                                                                                                                                                                                                                                                                                                                                                                                                                                                                                                                                                                                                                                                                                                                                                                                                                                                                                                                                                                                                                                                                                                                                                                                                                                                                                                                                                                                                                                                                                                                                                                                                                                                                                                                                                                                                                                                                                                                                                                                  |                    | Х                        | Gas                                                                                                                                                                                               | Card                 | Printo       | d boforc               | March Board                             | d of Povi                  |              |          |        |              |
|                                                                                                                                                                                                                                                                                                                                                                                                                                                                                                                                                                                                                                                                                                                                                                                                                                                                                                                                                                                                                                                                                                                                                                                                                                                                                                                                                                                                                                                                                                                                                                                                                                                                                                                                                                                                                                                                                                                                                                                                                                                                                                                                  | D                  | x<br>raf                 | <sup>Gas</sup><br>Curb<br>B <b>ReCOED</b>                                                                                                                                                         | Card -               | Printe       | d before               | e March Board                           | d of Revie                 | ew           |          |        |              |
|                                                                                                                                                                                                                                                                                                                                                                                                                                                                                                                                                                                                                                                                                                                                                                                                                                                                                                                                                                                                                                                                                                                                                                                                                                                                                                                                                                                                                                                                                                                                                                                                                                                                                                                                                                                                                                                                                                                                                                                                                                                                                                                                  | D                  | ×<br>raf                 | Gas                                                                                                                                                                                               | ilities              | Printe       | d before               | e March Board                           | d of Revie                 | ew           |          |        |              |
|                                                                                                                                                                                                                                                                                                                                                                                                                                                                                                                                                                                                                                                                                                                                                                                                                                                                                                                                                                                                                                                                                                                                                                                                                                                                                                                                                                                                                                                                                                                                                                                                                                                                                                                                                                                                                                                                                                                                                                                                                                                                                                                                  | D                  | raf                      | Gas<br>Curb<br>St <b>ReCOSO</b><br>Standard Ut:<br>Underground                                                                                                                                    | ilities<br>Utils.    | Printe       | d before               | e March Board                           | d of Revie                 | ew           |          |        |              |
| Parcel Map                                                                                                                                                                                                                                                                                                                                                                                                                                                                                                                                                                                                                                                                                                                                                                                                                                                                                                                                                                                                                                                                                                                                                                                                                                                                                                                                                                                                                                                                                                                                                                                                                                                                                                                                                                                                                                                                                                                                                                                                                                                                                                                       | D                  | raft                     | Gas<br>Curb<br>Standard Ut                                                                                                                                                                        | ilities<br>Utils.    | Printe       | d before               | e March Board                           | d of Revie                 | ew           |          |        |              |
| Parcel Map                                                                                                                                                                                                                                                                                                                                                                                                                                                                                                                                                                                                                                                                                                                                                                                                                                                                                                                                                                                                                                                                                                                                                                                                                                                                                                                                                                                                                                                                                                                                                                                                                                                                                                                                                                                                                                                                                                                                                                                                                                                                                                                       | D                  | x<br>raf                 | Gas<br>Curb<br>St <b>ReCOIG</b><br>Standard Ut.<br>Underground<br>Topography (                                                                                                                    | ilities<br>Utils.    | Printe       | d before               | e March Board                           | d of Revie                 | ЭW           |          |        |              |
| Parcel Map                                                                                                                                                                                                                                                                                                                                                                                                                                                                                                                                                                                                                                                                                                                                                                                                                                                                                                                                                                                                                                                                                                                                                                                                                                                                                                                                                                                                                                                                                                                                                                                                                                                                                                                                                                                                                                                                                                                                                                                                                                                                                                                       | D                  | x<br>raf                 | Gas<br>Curb<br>Standard Ut<br>Underground<br>Topography of<br>Site<br>Level<br>Rolling                                                                                                            | ilities<br>Utils.    | Printe       | d before               | e March Board                           | d of Revie                 | ЭW           |          |        |              |
| Parcel Map                                                                                                                                                                                                                                                                                                                                                                                                                                                                                                                                                                                                                                                                                                                                                                                                                                                                                                                                                                                                                                                                                                                                                                                                                                                                                                                                                                                                                                                                                                                                                                                                                                                                                                                                                                                                                                                                                                                                                                                                                                                                                                                       | D                  | x<br>raf                 | Gas<br>Curb<br>Standard Ut<br>Underground<br>Topography of<br>Site<br>Level<br>Rolling<br>Low                                                                                                     | ilities<br>Utils.    | Printe       | d before               | e March Board                           | d of Revie                 | ЭW           |          |        |              |
| Parcel Map                                                                                                                                                                                                                                                                                                                                                                                                                                                                                                                                                                                                                                                                                                                                                                                                                                                                                                                                                                                                                                                                                                                                                                                                                                                                                                                                                                                                                                                                                                                                                                                                                                                                                                                                                                                                                                                                                                                                                                                                                                                                                                                       | D                  | x<br>raft<br>x           | Gas<br>Curb<br>Standard Ut:<br>Underground<br>Topography of<br>Site<br>Level<br>Rolling<br>Low<br>High                                                                                            | ilities<br>Utils.    | Printe       | d before               | e March Board                           | d of Revie                 | €W           |          |        |              |
| Pacel Map                                                                                                                                                                                                                                                                                                                                                                                                                                                                                                                                                                                                                                                                                                                                                                                                                                                                                                                                                                                                                                                                                                                                                                                                                                                                                                                                                                                                                                                                                                                                                                                                                                                                                                                                                                                                                                                                                                                                                                                                                                                                                                                        | D                  | x<br>raft<br>x           | Gas<br>Curb<br>Standard Ut:<br>Underground<br>Topography of<br>Site<br>Level<br>Rolling<br>Low<br>High<br>Landscaped                                                                              | ilities<br>Utils.    | Printe       | d before               | e March Board                           | d of Revie                 | ew           |          |        |              |
| Parcel Map                                                                                                                                                                                                                                                                                                                                                                                                                                                                                                                                                                                                                                                                                                                                                                                                                                                                                                                                                                                                                                                                                                                                                                                                                                                                                                                                                                                                                                                                                                                                                                                                                                                                                                                                                                                                                                                                                                                                                                                                                                                                                                                       | D                  | x<br>raft<br>x           | Gas<br>Curb<br>Standard Ut:<br>Underground<br>Topography of<br>Site<br>Level<br>Rolling<br>Low<br>High<br>Landscaped<br>Swamp                                                                     | ilities<br>Utils.    | Printe       | d before               | e March Board                           | d of Revie                 | €W           |          |        |              |
| Parcel Map                                                                                                                                                                                                                                                                                                                                                                                                                                                                                                                                                                                                                                                                                                                                                                                                                                                                                                                                                                                                                                                                                                                                                                                                                                                                                                                                                                                                                                                                                                                                                                                                                                                                                                                                                                                                                                                                                                                                                                                                                                                                                                                       | D                  | x<br>raft<br>x           | Gas<br>Curb<br>Standard Ut:<br>Underground<br>Topography of<br>Site<br>Level<br>Rolling<br>Low<br>High<br>Landscaped<br>Swamp<br>Wooded                                                           | ilities<br>Utils.    | Printe       | d before               | e March Board                           | d of Revie                 | €W           |          |        |              |
| Parcel Map                                                                                                                                                                                                                                                                                                                                                                                                                                                                                                                                                                                                                                                                                                                                                                                                                                                                                                                                                                                                                                                                                                                                                                                                                                                                                                                                                                                                                                                                                                                                                                                                                                                                                                                                                                                                                                                                                                                                                                                                                                                                                                                       | D                  | x<br>raft<br>x           | Gas<br>Curb<br>Standard Ut:<br>Underground<br>Topography of<br>Site<br>Level<br>Rolling<br>Low<br>High<br>Landscaped<br>Swamp<br>Wooded<br>Pond                                                   | ilities<br>Utils.    | Printe       | d before               | e March Board                           | d of Revie                 | €W           |          |        |              |
| Parcel Map                                                                                                                                                                                                                                                                                                                                                                                                                                                                                                                                                                                                                                                                                                                                                                                                                                                                                                                                                                                                                                                                                                                                                                                                                                                                                                                                                                                                                                                                                                                                                                                                                                                                                                                                                                                                                                                                                                                                                                                                                                                                                                                       | D                  | x<br>raft<br>x           | Gas<br>Curb<br>Standard Ut:<br>Underground<br>Topography of<br>Site<br>Level<br>Rolling<br>Low<br>High<br>Landscaped<br>Swamp<br>Wooded<br>Pond<br>Waterfront                                     | ilities<br>Utils.    | Printe       | d before               | e March Board                           | d of Revie                 | €W           |          |        |              |
| Parcel Map                                                                                                                                                                                                                                                                                                                                                                                                                                                                                                                                                                                                                                                                                                                                                                                                                                                                                                                                                                                                                                                                                                                                                                                                                                                                                                                                                                                                                                                                                                                                                                                                                                                                                                                                                                                                                                                                                                                                                                                                                                                                                                                       | D                  | x<br>x<br>x              | Gas<br>Curb<br>Standard Ut:<br>Underground<br>Topography of<br>Site<br>Level<br>Rolling<br>Low<br>High<br>Landscaped<br>Swamp<br>Wooded<br>Pond                                                   | ilities<br>Utils.    | Printe       | d before               |                                         | d of Revie                 | €W           |          |        |              |
| Parcel Map                                                                                                                                                                                                                                                                                                                                                                                                                                                                                                                                                                                                                                                                                                                                                                                                                                                                                                                                                                                                                                                                                                                                                                                                                                                                                                                                                                                                                                                                                                                                                                                                                                                                                                                                                                                                                                                                                                                                                                                                                                                                                                                       | D                  | x<br>raft<br>x<br>x      | Gas<br>Curb<br>Standard Ut:<br>Underground<br>Topography of<br>Site<br>Level<br>Rolling<br>Low<br>High<br>Landscaped<br>Swamp<br>Wooded<br>Pond<br>Waterfront<br>Ravine<br>Wetland                | ilities<br>Utils.    | Printe       | d before               | d Building                              | d of Revie                 | Board        |          | 11/ 7  |              |
| Parcel Map                                                                                                                                                                                                                                                                                                                                                                                                                                                                                                                                                                                                                                                                                                                                                                                                                                                                                                                                                                                                                                                                                                                                                                                                                                                                                                                                                                                                                                                                                                                                                                                                                                                                                                                                                                                                                                                                                                                                                                                                                                                                                                                       | D                  | x<br>raft<br>x<br>x      | Gas<br>Curb<br>Standard Ut:<br>Underground<br>Topography of<br>Site<br>Level<br>Rolling<br>Low<br>High<br>Landscaped<br>Swamp<br>Wooded<br>Pond<br>Waterfront<br>Ravine                           | ilities<br>Utils.    |              |                        | d Building                              |                            | Board        |          |        | Taxab<br>Val |
| Parcel Map                                                                                                                                                                                                                                                                                                                                                                                                                                                                                                                                                                                                                                                                                                                                                                                                                                                                                                                                                                                                                                                                                                                                                                                                                                                                                                                                                                                                                                                                                                                                                                                                                                                                                                                                                                                                                                                                                                                                                                                                                                                                                                                       | D                  | x<br>raft<br>x<br>x      | Gas<br>Curb<br>Standard Ut.<br>Underground<br>Topography of<br>Site<br>Level<br>Rolling<br>Low<br>High<br>Landscaped<br>Swamp<br>Wooded<br>Pond<br>Waterfront<br>Ravine<br>Wetland<br>Flood Plain | ilities<br>Utils.    |              | Lanc                   | d Building<br>e Value                   | Assessed                   | Board<br>Rev |          |        | Val          |
| Pacel Map                                                                                                                                                                                                                                                                                                                                                                                                                                                                                                                                                                                                                                                                                                                                                                                                                                                                                                                                                                                                                                                                                                                                                                                                                                                                                                                                                                                                                                                                                                                                                                                                                                                                                                                                                                                                                                                                                                                                                                                                                                                                                                                        | D                  | x<br>raft<br>x           | Gas<br>Curb<br>Standard Ut.<br>Underground<br>Topography of<br>Site<br>Level<br>Rolling<br>Low<br>High<br>Landscaped<br>Swamp<br>Wooded<br>Pond<br>Waterfront<br>Ravine<br>Wetland<br>Flood Plain | Utils.<br>Df<br>What | Year<br>2017 | Lanc<br>Value          | d Building<br>e Value<br>0 0 0          | Assessed<br>Value          | Board<br>Rev |          | ier    |              |
| Pacel Map<br>Final Science of the scie | : (c) 1999 - 2009. | x<br>raft<br>x           | Gas<br>Curb<br>Standard Ut:<br>Underground<br>Topography of<br>Site<br>Level<br>Rolling<br>Low<br>High<br>Landscaped<br>Swamp<br>Wooded<br>Pond<br>Waterfront<br>Ravine<br>Wetland<br>Flood Plain | Utils.<br>Df<br>What | Year<br>2017 | Lanc<br>Value<br>1,700 | d Building<br>e Value<br>0 0 0          | Assessed<br>Value<br>1,700 | Board<br>Rev |          | ler    | Val<br>1,18  |