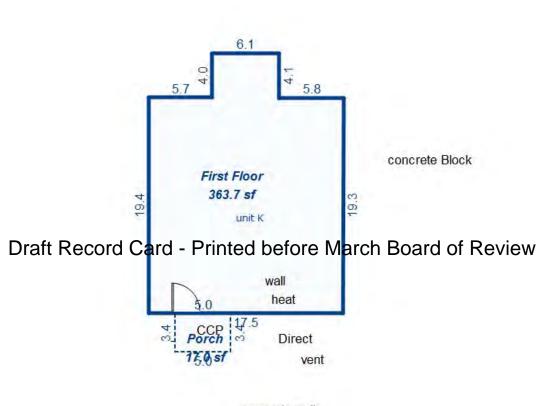

|                                                                                                                                                                                                                                                                                                                                                                                                                                                                                                                                                                                                                                                                                                                                                                                                                                                                                                                                                                                                                                                                                                                                                                                                                                                                                                                                                                                                                                                                                                                                                                                                                                                                                                                                                                                                                                                                                                                                                                                                                                                                                                                                  | Grantee            |                          |                                                                                                                                                                                                   | Sale                 | Sale         | Inst.                  | Terms of Sale                           | Libe                       |              | Verified |        | Prcnt        |
|----------------------------------------------------------------------------------------------------------------------------------------------------------------------------------------------------------------------------------------------------------------------------------------------------------------------------------------------------------------------------------------------------------------------------------------------------------------------------------------------------------------------------------------------------------------------------------------------------------------------------------------------------------------------------------------------------------------------------------------------------------------------------------------------------------------------------------------------------------------------------------------------------------------------------------------------------------------------------------------------------------------------------------------------------------------------------------------------------------------------------------------------------------------------------------------------------------------------------------------------------------------------------------------------------------------------------------------------------------------------------------------------------------------------------------------------------------------------------------------------------------------------------------------------------------------------------------------------------------------------------------------------------------------------------------------------------------------------------------------------------------------------------------------------------------------------------------------------------------------------------------------------------------------------------------------------------------------------------------------------------------------------------------------------------------------------------------------------------------------------------------|--------------------|--------------------------|---------------------------------------------------------------------------------------------------------------------------------------------------------------------------------------------------|----------------------|--------------|------------------------|-----------------------------------------|----------------------------|--------------|----------|--------|--------------|
|                                                                                                                                                                                                                                                                                                                                                                                                                                                                                                                                                                                                                                                                                                                                                                                                                                                                                                                                                                                                                                                                                                                                                                                                                                                                                                                                                                                                                                                                                                                                                                                                                                                                                                                                                                                                                                                                                                                                                                                                                                                                                                                                  |                    |                          |                                                                                                                                                                                                   | Price                | Date         | Type                   |                                         | & Pa                       | lge          | Ву       |        | Trans        |
|                                                                                                                                                                                                                                                                                                                                                                                                                                                                                                                                                                                                                                                                                                                                                                                                                                                                                                                                                                                                                                                                                                                                                                                                                                                                                                                                                                                                                                                                                                                                                                                                                                                                                                                                                                                                                                                                                                                                                                                                                                                                                                                                  |                    |                          |                                                                                                                                                                                                   |                      |              |                        |                                         |                            |              |          |        |              |
|                                                                                                                                                                                                                                                                                                                                                                                                                                                                                                                                                                                                                                                                                                                                                                                                                                                                                                                                                                                                                                                                                                                                                                                                                                                                                                                                                                                                                                                                                                                                                                                                                                                                                                                                                                                                                                                                                                                                                                                                                                                                                                                                  |                    |                          |                                                                                                                                                                                                   |                      |              |                        |                                         |                            |              |          |        |              |
|                                                                                                                                                                                                                                                                                                                                                                                                                                                                                                                                                                                                                                                                                                                                                                                                                                                                                                                                                                                                                                                                                                                                                                                                                                                                                                                                                                                                                                                                                                                                                                                                                                                                                                                                                                                                                                                                                                                                                                                                                                                                                                                                  |                    |                          |                                                                                                                                                                                                   |                      |              |                        |                                         |                            |              |          |        |              |
|                                                                                                                                                                                                                                                                                                                                                                                                                                                                                                                                                                                                                                                                                                                                                                                                                                                                                                                                                                                                                                                                                                                                                                                                                                                                                                                                                                                                                                                                                                                                                                                                                                                                                                                                                                                                                                                                                                                                                                                                                                                                                                                                  |                    |                          |                                                                                                                                                                                                   |                      |              |                        |                                         |                            |              |          |        |              |
| roperty Address                                                                                                                                                                                                                                                                                                                                                                                                                                                                                                                                                                                                                                                                                                                                                                                                                                                                                                                                                                                                                                                                                                                                                                                                                                                                                                                                                                                                                                                                                                                                                                                                                                                                                                                                                                                                                                                                                                                                                                                                                                                                                                                  |                    | Cla                      | ss: 402 RES                                                                                                                                                                                       | IDENTIAL-V           | Zoning:      | Buil                   | lding Permit(s)                         | D                          | ate Num      | lber     | Status |              |
| SARA DR                                                                                                                                                                                                                                                                                                                                                                                                                                                                                                                                                                                                                                                                                                                                                                                                                                                                                                                                                                                                                                                                                                                                                                                                                                                                                                                                                                                                                                                                                                                                                                                                                                                                                                                                                                                                                                                                                                                                                                                                                                                                                                                          |                    |                          | ool: LAKE C                                                                                                                                                                                       |                      |              |                        | 5 ( )                                   |                            |              |          |        |              |
|                                                                                                                                                                                                                                                                                                                                                                                                                                                                                                                                                                                                                                                                                                                                                                                                                                                                                                                                                                                                                                                                                                                                                                                                                                                                                                                                                                                                                                                                                                                                                                                                                                                                                                                                                                                                                                                                                                                                                                                                                                                                                                                                  |                    |                          | .E. 100% 04                                                                                                                                                                                       |                      |              |                        |                                         |                            |              |          |        |              |
| wner's Name/Address                                                                                                                                                                                                                                                                                                                                                                                                                                                                                                                                                                                                                                                                                                                                                                                                                                                                                                                                                                                                                                                                                                                                                                                                                                                                                                                                                                                                                                                                                                                                                                                                                                                                                                                                                                                                                                                                                                                                                                                                                                                                                                              |                    | MAP                      |                                                                                                                                                                                                   | /15/2002             |              |                        |                                         |                            |              |          |        |              |
| 'RILEY PATRICK M & CHERY                                                                                                                                                                                                                                                                                                                                                                                                                                                                                                                                                                                                                                                                                                                                                                                                                                                                                                                                                                                                                                                                                                                                                                                                                                                                                                                                                                                                                                                                                                                                                                                                                                                                                                                                                                                                                                                                                                                                                                                                                                                                                                         | 'L A               | MAP                      | #•                                                                                                                                                                                                | 0.01                 |              | 2 400                  |                                         |                            |              |          |        |              |
| )42 SARA DRIVE                                                                                                                                                                                                                                                                                                                                                                                                                                                                                                                                                                                                                                                                                                                                                                                                                                                                                                                                                                                                                                                                                                                                                                                                                                                                                                                                                                                                                                                                                                                                                                                                                                                                                                                                                                                                                                                                                                                                                                                                                                                                                                                   |                    |                          | - 1 -                                                                                                                                                                                             |                      | L7 Est TCV   |                        |                                         |                            |              |          |        |              |
| AKE CITY MI 49651                                                                                                                                                                                                                                                                                                                                                                                                                                                                                                                                                                                                                                                                                                                                                                                                                                                                                                                                                                                                                                                                                                                                                                                                                                                                                                                                                                                                                                                                                                                                                                                                                                                                                                                                                                                                                                                                                                                                                                                                                                                                                                                |                    | -                        | Vacant                                                                                                                                                                                            | Land V               | alue Estima  | ates for Land Table    |                                         | SUBS                       |              |          |        |              |
|                                                                                                                                                                                                                                                                                                                                                                                                                                                                                                                                                                                                                                                                                                                                                                                                                                                                                                                                                                                                                                                                                                                                                                                                                                                                                                                                                                                                                                                                                                                                                                                                                                                                                                                                                                                                                                                                                                                                                                                                                                                                                                                                  |                    |                          | Public                                                                                                                                                                                            |                      | Descrit      |                        |                                         | actors *                   | +- 07-1- D   |          |        |              |
|                                                                                                                                                                                                                                                                                                                                                                                                                                                                                                                                                                                                                                                                                                                                                                                                                                                                                                                                                                                                                                                                                                                                                                                                                                                                                                                                                                                                                                                                                                                                                                                                                                                                                                                                                                                                                                                                                                                                                                                                                                                                                                                                  |                    |                          | Improvement:                                                                                                                                                                                      | 5                    | Descrip      |                        | ontage Depth From<br>16.00 175.00 1.000 |                            | 10 30 100    | eason    |        | alue         |
| ax Description                                                                                                                                                                                                                                                                                                                                                                                                                                                                                                                                                                                                                                                                                                                                                                                                                                                                                                                                                                                                                                                                                                                                                                                                                                                                                                                                                                                                                                                                                                                                                                                                                                                                                                                                                                                                                                                                                                                                                                                                                                                                                                                   |                    | Dirt Road<br>Gravel Road |                                                                                                                                                                                                   |                      |              | nt Feet, 0.47 Total    |                                         | tal Est. La                | and Value =  |          | ,480   |              |
| SEC 13 T22N R8W LOT 1 S                                                                                                                                                                                                                                                                                                                                                                                                                                                                                                                                                                                                                                                                                                                                                                                                                                                                                                                                                                                                                                                                                                                                                                                                                                                                                                                                                                                                                                                                                                                                                                                                                                                                                                                                                                                                                                                                                                                                                                                                                                                                                                          | SOUTHSHORE FARMS   |                          | Paved Road                                                                                                                                                                                        |                      |              |                        |                                         |                            |              |          |        |              |
| UB.<br>omments/Influences                                                                                                                                                                                                                                                                                                                                                                                                                                                                                                                                                                                                                                                                                                                                                                                                                                                                                                                                                                                                                                                                                                                                                                                                                                                                                                                                                                                                                                                                                                                                                                                                                                                                                                                                                                                                                                                                                                                                                                                                                                                                                                        |                    |                          | Storm Sewer                                                                                                                                                                                       |                      |              |                        |                                         |                            |              |          |        |              |
|                                                                                                                                                                                                                                                                                                                                                                                                                                                                                                                                                                                                                                                                                                                                                                                                                                                                                                                                                                                                                                                                                                                                                                                                                                                                                                                                                                                                                                                                                                                                                                                                                                                                                                                                                                                                                                                                                                                                                                                                                                                                                                                                  |                    | _                        | Sidewalk<br>Water                                                                                                                                                                                 |                      |              |                        |                                         |                            |              |          |        |              |
|                                                                                                                                                                                                                                                                                                                                                                                                                                                                                                                                                                                                                                                                                                                                                                                                                                                                                                                                                                                                                                                                                                                                                                                                                                                                                                                                                                                                                                                                                                                                                                                                                                                                                                                                                                                                                                                                                                                                                                                                                                                                                                                                  |                    |                          | Sewer                                                                                                                                                                                             |                      |              |                        |                                         |                            |              |          |        |              |
|                                                                                                                                                                                                                                                                                                                                                                                                                                                                                                                                                                                                                                                                                                                                                                                                                                                                                                                                                                                                                                                                                                                                                                                                                                                                                                                                                                                                                                                                                                                                                                                                                                                                                                                                                                                                                                                                                                                                                                                                                                                                                                                                  |                    |                          |                                                                                                                                                                                                   |                      |              |                        |                                         |                            |              |          |        |              |
|                                                                                                                                                                                                                                                                                                                                                                                                                                                                                                                                                                                                                                                                                                                                                                                                                                                                                                                                                                                                                                                                                                                                                                                                                                                                                                                                                                                                                                                                                                                                                                                                                                                                                                                                                                                                                                                                                                                                                                                                                                                                                                                                  |                    | X                        | Electric                                                                                                                                                                                          |                      |              |                        |                                         |                            |              |          |        |              |
|                                                                                                                                                                                                                                                                                                                                                                                                                                                                                                                                                                                                                                                                                                                                                                                                                                                                                                                                                                                                                                                                                                                                                                                                                                                                                                                                                                                                                                                                                                                                                                                                                                                                                                                                                                                                                                                                                                                                                                                                                                                                                                                                  |                    | х                        | Gas                                                                                                                                                                                               |                      |              |                        |                                         |                            |              |          |        |              |
|                                                                                                                                                                                                                                                                                                                                                                                                                                                                                                                                                                                                                                                                                                                                                                                                                                                                                                                                                                                                                                                                                                                                                                                                                                                                                                                                                                                                                                                                                                                                                                                                                                                                                                                                                                                                                                                                                                                                                                                                                                                                                                                                  |                    | Х                        | Gas                                                                                                                                                                                               | Card                 | Printo       | d boforc               | March Board                             | d of Povi                  |              |          |        |              |
|                                                                                                                                                                                                                                                                                                                                                                                                                                                                                                                                                                                                                                                                                                                                                                                                                                                                                                                                                                                                                                                                                                                                                                                                                                                                                                                                                                                                                                                                                                                                                                                                                                                                                                                                                                                                                                                                                                                                                                                                                                                                                                                                  | D                  | x<br>raf                 | <sup>Gas</sup><br>Curb<br>B <b>ReCOED</b>                                                                                                                                                         | Card -               | Printe       | d before               | e March Board                           | d of Revie                 | ew           |          |        |              |
|                                                                                                                                                                                                                                                                                                                                                                                                                                                                                                                                                                                                                                                                                                                                                                                                                                                                                                                                                                                                                                                                                                                                                                                                                                                                                                                                                                                                                                                                                                                                                                                                                                                                                                                                                                                                                                                                                                                                                                                                                                                                                                                                  | D                  | ×<br>raf                 | Gas                                                                                                                                                                                               | ilities              | Printe       | d before               | e March Board                           | d of Revie                 | ew           |          |        |              |
|                                                                                                                                                                                                                                                                                                                                                                                                                                                                                                                                                                                                                                                                                                                                                                                                                                                                                                                                                                                                                                                                                                                                                                                                                                                                                                                                                                                                                                                                                                                                                                                                                                                                                                                                                                                                                                                                                                                                                                                                                                                                                                                                  | D                  | raf                      | Gas<br>Curb<br>St <b>ReCOSO</b><br>Standard Ut:<br>Underground                                                                                                                                    | ilities<br>Utils.    | Printe       | d before               | e March Board                           | d of Revie                 | ew           |          |        |              |
| Parcel Map                                                                                                                                                                                                                                                                                                                                                                                                                                                                                                                                                                                                                                                                                                                                                                                                                                                                                                                                                                                                                                                                                                                                                                                                                                                                                                                                                                                                                                                                                                                                                                                                                                                                                                                                                                                                                                                                                                                                                                                                                                                                                                                       | D                  | raft                     | Gas<br>Curb<br>Standard Ut                                                                                                                                                                        | ilities<br>Utils.    | Printe       | d before               | e March Board                           | d of Revie                 | ew           |          |        |              |
| Parcel Map                                                                                                                                                                                                                                                                                                                                                                                                                                                                                                                                                                                                                                                                                                                                                                                                                                                                                                                                                                                                                                                                                                                                                                                                                                                                                                                                                                                                                                                                                                                                                                                                                                                                                                                                                                                                                                                                                                                                                                                                                                                                                                                       | D                  | x<br>raf                 | Gas<br>Curb<br>St <b>ReCOIG</b><br>Standard Ut.<br>Underground<br>Topography (                                                                                                                    | ilities<br>Utils.    | Printe       | d before               | e March Board                           | d of Revie                 | ЭW           |          |        |              |
| Parcel Map                                                                                                                                                                                                                                                                                                                                                                                                                                                                                                                                                                                                                                                                                                                                                                                                                                                                                                                                                                                                                                                                                                                                                                                                                                                                                                                                                                                                                                                                                                                                                                                                                                                                                                                                                                                                                                                                                                                                                                                                                                                                                                                       | D                  | x<br>raf                 | Gas<br>Curb<br>Standard Ut<br>Underground<br>Topography of<br>Site<br>Level<br>Rolling                                                                                                            | ilities<br>Utils.    | Printe       | d before               | e March Board                           | d of Revie                 | ЭW           |          |        |              |
| Parcel Map                                                                                                                                                                                                                                                                                                                                                                                                                                                                                                                                                                                                                                                                                                                                                                                                                                                                                                                                                                                                                                                                                                                                                                                                                                                                                                                                                                                                                                                                                                                                                                                                                                                                                                                                                                                                                                                                                                                                                                                                                                                                                                                       | D                  | x<br>raf                 | Gas<br>Curb<br>Standard Ut<br>Underground<br>Topography of<br>Site<br>Level<br>Rolling<br>Low                                                                                                     | ilities<br>Utils.    | Printe       | d before               | e March Board                           | d of Revie                 | ЭW           |          |        |              |
| Parcel Map                                                                                                                                                                                                                                                                                                                                                                                                                                                                                                                                                                                                                                                                                                                                                                                                                                                                                                                                                                                                                                                                                                                                                                                                                                                                                                                                                                                                                                                                                                                                                                                                                                                                                                                                                                                                                                                                                                                                                                                                                                                                                                                       | D                  | x<br>raft<br>x           | Gas<br>Curb<br>Standard Ut:<br>Underground<br>Topography of<br>Site<br>Level<br>Rolling<br>Low<br>High                                                                                            | ilities<br>Utils.    | Printe       | d before               | e March Board                           | d of Revie                 | €W           |          |        |              |
| Pacel Map                                                                                                                                                                                                                                                                                                                                                                                                                                                                                                                                                                                                                                                                                                                                                                                                                                                                                                                                                                                                                                                                                                                                                                                                                                                                                                                                                                                                                                                                                                                                                                                                                                                                                                                                                                                                                                                                                                                                                                                                                                                                                                                        | D                  | x<br>raft<br>x           | Gas<br>Curb<br>Standard Ut:<br>Underground<br>Topography of<br>Site<br>Level<br>Rolling<br>Low<br>High<br>Landscaped                                                                              | ilities<br>Utils.    | Printe       | d before               | e March Board                           | d of Revie                 | ew           |          |        |              |
| Parcel Map                                                                                                                                                                                                                                                                                                                                                                                                                                                                                                                                                                                                                                                                                                                                                                                                                                                                                                                                                                                                                                                                                                                                                                                                                                                                                                                                                                                                                                                                                                                                                                                                                                                                                                                                                                                                                                                                                                                                                                                                                                                                                                                       | D                  | x<br>raft<br>x           | Gas<br>Curb<br>Standard Ut:<br>Underground<br>Topography of<br>Site<br>Level<br>Rolling<br>Low<br>High<br>Landscaped<br>Swamp                                                                     | ilities<br>Utils.    | Printe       | d before               | e March Board                           | d of Revie                 | €W           |          |        |              |
| Parcel Map                                                                                                                                                                                                                                                                                                                                                                                                                                                                                                                                                                                                                                                                                                                                                                                                                                                                                                                                                                                                                                                                                                                                                                                                                                                                                                                                                                                                                                                                                                                                                                                                                                                                                                                                                                                                                                                                                                                                                                                                                                                                                                                       | D                  | x<br>raft<br>x           | Gas<br>Curb<br>Standard Ut:<br>Underground<br>Topography of<br>Site<br>Level<br>Rolling<br>Low<br>High<br>Landscaped<br>Swamp<br>Wooded                                                           | ilities<br>Utils.    | Printe       | d before               | e March Board                           | d of Revie                 | €W           |          |        |              |
| Parcel Map                                                                                                                                                                                                                                                                                                                                                                                                                                                                                                                                                                                                                                                                                                                                                                                                                                                                                                                                                                                                                                                                                                                                                                                                                                                                                                                                                                                                                                                                                                                                                                                                                                                                                                                                                                                                                                                                                                                                                                                                                                                                                                                       | D                  | x<br>raft<br>x           | Gas<br>Curb<br>Standard Ut:<br>Underground<br>Topography of<br>Site<br>Level<br>Rolling<br>Low<br>High<br>Landscaped<br>Swamp<br>Wooded<br>Pond                                                   | ilities<br>Utils.    | Printe       | d before               | e March Board                           | d of Revie                 | €W           |          |        |              |
| Parcel Map                                                                                                                                                                                                                                                                                                                                                                                                                                                                                                                                                                                                                                                                                                                                                                                                                                                                                                                                                                                                                                                                                                                                                                                                                                                                                                                                                                                                                                                                                                                                                                                                                                                                                                                                                                                                                                                                                                                                                                                                                                                                                                                       | D                  | x<br>raft<br>x           | Gas<br>Curb<br>Standard Ut:<br>Underground<br>Topography of<br>Site<br>Level<br>Rolling<br>Low<br>High<br>Landscaped<br>Swamp<br>Wooded<br>Pond<br>Waterfront                                     | ilities<br>Utils.    | Printe       | d before               | e March Board                           | d of Revie                 | €W           |          |        |              |
| Parcel Map                                                                                                                                                                                                                                                                                                                                                                                                                                                                                                                                                                                                                                                                                                                                                                                                                                                                                                                                                                                                                                                                                                                                                                                                                                                                                                                                                                                                                                                                                                                                                                                                                                                                                                                                                                                                                                                                                                                                                                                                                                                                                                                       | D                  | x<br>x<br>x              | Gas<br>Curb<br>Standard Ut:<br>Underground<br>Topography of<br>Site<br>Level<br>Rolling<br>Low<br>High<br>Landscaped<br>Swamp<br>Wooded<br>Pond                                                   | ilities<br>Utils.    | Printe       | d before               |                                         | d of Revie                 | €W           |          |        |              |
| Parcel Map                                                                                                                                                                                                                                                                                                                                                                                                                                                                                                                                                                                                                                                                                                                                                                                                                                                                                                                                                                                                                                                                                                                                                                                                                                                                                                                                                                                                                                                                                                                                                                                                                                                                                                                                                                                                                                                                                                                                                                                                                                                                                                                       | D                  | x<br>raft<br>x<br>x      | Gas<br>Curb<br>Standard Ut:<br>Underground<br>Topography of<br>Site<br>Level<br>Rolling<br>Low<br>High<br>Landscaped<br>Swamp<br>Wooded<br>Pond<br>Waterfront<br>Ravine<br>Wetland                | ilities<br>Utils.    | Printe       | d before               | d Building                              | d of Revie                 | Board        |          | 11/ 7  |              |
| Parcel Map                                                                                                                                                                                                                                                                                                                                                                                                                                                                                                                                                                                                                                                                                                                                                                                                                                                                                                                                                                                                                                                                                                                                                                                                                                                                                                                                                                                                                                                                                                                                                                                                                                                                                                                                                                                                                                                                                                                                                                                                                                                                                                                       | D                  | x<br>raft<br>x<br>x      | Gas<br>Curb<br>Standard Ut:<br>Underground<br>Topography of<br>Site<br>Level<br>Rolling<br>Low<br>High<br>Landscaped<br>Swamp<br>Wooded<br>Pond<br>Waterfront<br>Ravine                           | ilities<br>Utils.    |              |                        | d Building                              |                            | Board        |          |        | Taxab<br>Val |
| Parcel Map                                                                                                                                                                                                                                                                                                                                                                                                                                                                                                                                                                                                                                                                                                                                                                                                                                                                                                                                                                                                                                                                                                                                                                                                                                                                                                                                                                                                                                                                                                                                                                                                                                                                                                                                                                                                                                                                                                                                                                                                                                                                                                                       | D                  | x<br>raft<br>x<br>x      | Gas<br>Curb<br>Standard Ut.<br>Underground<br>Topography of<br>Site<br>Level<br>Rolling<br>Low<br>High<br>Landscaped<br>Swamp<br>Wooded<br>Pond<br>Waterfront<br>Ravine<br>Wetland<br>Flood Plain | ilities<br>Utils.    |              | Lanc                   | d Building<br>e Value                   | Assessed                   | Board<br>Rev |          |        | Val          |
| Pacel Map                                                                                                                                                                                                                                                                                                                                                                                                                                                                                                                                                                                                                                                                                                                                                                                                                                                                                                                                                                                                                                                                                                                                                                                                                                                                                                                                                                                                                                                                                                                                                                                                                                                                                                                                                                                                                                                                                                                                                                                                                                                                                                                        | D                  | x<br>raft<br>x           | Gas<br>Curb<br>Standard Ut.<br>Underground<br>Topography of<br>Site<br>Level<br>Rolling<br>Low<br>High<br>Landscaped<br>Swamp<br>Wooded<br>Pond<br>Waterfront<br>Ravine<br>Wetland<br>Flood Plain | Utils.<br>Df<br>What | Year<br>2017 | Lanc<br>Value          | d Building<br>e Value<br>0 0 0          | Assessed<br>Value          | Board<br>Rev |          | ier    |              |
| Pacel Map<br>Final Science of the scie | : (c) 1999 - 2009. | x<br>raft<br>x           | Gas<br>Curb<br>Standard Ut:<br>Underground<br>Topography of<br>Site<br>Level<br>Rolling<br>Low<br>High<br>Landscaped<br>Swamp<br>Wooded<br>Pond<br>Waterfront<br>Ravine<br>Wetland<br>Flood Plain | Utils.<br>Df<br>What | Year<br>2017 | Lanc<br>Value<br>1,700 | d Building<br>e Value<br>0 0 0          | Assessed<br>Value<br>1,700 | Board<br>Rev |          | ler    | Val<br>1,18  |