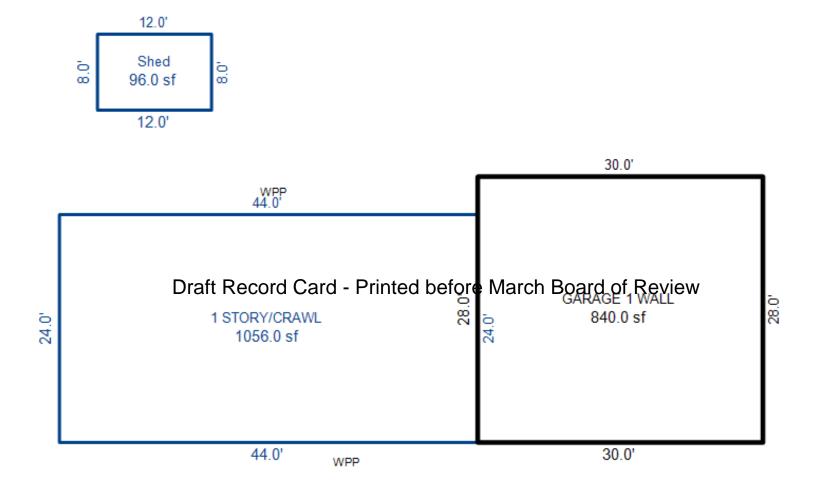

|                                                                                                                                                                                                                                                                                                                                                                                                                                                                                                                                                                                                                                                                                                                                                                                                                                                                                                                                                                                                                                                                                                                                                                                                                                                                                                                                                                                                                                                                                                                                                                                                                                                                                                                                                                                                                                                                                                                                                                                                                                                                                                                                  | Grantee            |                          |                                                                                                                                                                                                   | Sale                 | Sale         | Inst.                  | Terms of Sale                           | Libe                       |              | Verified |        | Prcnt        |
|----------------------------------------------------------------------------------------------------------------------------------------------------------------------------------------------------------------------------------------------------------------------------------------------------------------------------------------------------------------------------------------------------------------------------------------------------------------------------------------------------------------------------------------------------------------------------------------------------------------------------------------------------------------------------------------------------------------------------------------------------------------------------------------------------------------------------------------------------------------------------------------------------------------------------------------------------------------------------------------------------------------------------------------------------------------------------------------------------------------------------------------------------------------------------------------------------------------------------------------------------------------------------------------------------------------------------------------------------------------------------------------------------------------------------------------------------------------------------------------------------------------------------------------------------------------------------------------------------------------------------------------------------------------------------------------------------------------------------------------------------------------------------------------------------------------------------------------------------------------------------------------------------------------------------------------------------------------------------------------------------------------------------------------------------------------------------------------------------------------------------------|--------------------|--------------------------|---------------------------------------------------------------------------------------------------------------------------------------------------------------------------------------------------|----------------------|--------------|------------------------|-----------------------------------------|----------------------------|--------------|----------|--------|--------------|
|                                                                                                                                                                                                                                                                                                                                                                                                                                                                                                                                                                                                                                                                                                                                                                                                                                                                                                                                                                                                                                                                                                                                                                                                                                                                                                                                                                                                                                                                                                                                                                                                                                                                                                                                                                                                                                                                                                                                                                                                                                                                                                                                  |                    |                          |                                                                                                                                                                                                   | Price                | Date         | Type                   |                                         | & Pa                       | lge          | Ву       |        | Trans        |
|                                                                                                                                                                                                                                                                                                                                                                                                                                                                                                                                                                                                                                                                                                                                                                                                                                                                                                                                                                                                                                                                                                                                                                                                                                                                                                                                                                                                                                                                                                                                                                                                                                                                                                                                                                                                                                                                                                                                                                                                                                                                                                                                  |                    |                          |                                                                                                                                                                                                   |                      |              |                        |                                         |                            |              |          |        |              |
|                                                                                                                                                                                                                                                                                                                                                                                                                                                                                                                                                                                                                                                                                                                                                                                                                                                                                                                                                                                                                                                                                                                                                                                                                                                                                                                                                                                                                                                                                                                                                                                                                                                                                                                                                                                                                                                                                                                                                                                                                                                                                                                                  |                    |                          |                                                                                                                                                                                                   |                      |              |                        |                                         |                            |              |          |        |              |
|                                                                                                                                                                                                                                                                                                                                                                                                                                                                                                                                                                                                                                                                                                                                                                                                                                                                                                                                                                                                                                                                                                                                                                                                                                                                                                                                                                                                                                                                                                                                                                                                                                                                                                                                                                                                                                                                                                                                                                                                                                                                                                                                  |                    |                          |                                                                                                                                                                                                   |                      |              |                        |                                         |                            |              |          |        |              |
|                                                                                                                                                                                                                                                                                                                                                                                                                                                                                                                                                                                                                                                                                                                                                                                                                                                                                                                                                                                                                                                                                                                                                                                                                                                                                                                                                                                                                                                                                                                                                                                                                                                                                                                                                                                                                                                                                                                                                                                                                                                                                                                                  |                    |                          |                                                                                                                                                                                                   |                      |              |                        |                                         |                            |              |          |        |              |
| roperty Address                                                                                                                                                                                                                                                                                                                                                                                                                                                                                                                                                                                                                                                                                                                                                                                                                                                                                                                                                                                                                                                                                                                                                                                                                                                                                                                                                                                                                                                                                                                                                                                                                                                                                                                                                                                                                                                                                                                                                                                                                                                                                                                  |                    | Cla                      | ss: 402 RES                                                                                                                                                                                       | IDENTIAL-V           | Zoning:      | Buil                   | lding Permit(s)                         | D                          | ate Num      | lber     | Status |              |
| SARA DR                                                                                                                                                                                                                                                                                                                                                                                                                                                                                                                                                                                                                                                                                                                                                                                                                                                                                                                                                                                                                                                                                                                                                                                                                                                                                                                                                                                                                                                                                                                                                                                                                                                                                                                                                                                                                                                                                                                                                                                                                                                                                                                          |                    |                          | ool: LAKE C                                                                                                                                                                                       |                      |              |                        | 5 ( )                                   |                            |              |          |        |              |
|                                                                                                                                                                                                                                                                                                                                                                                                                                                                                                                                                                                                                                                                                                                                                                                                                                                                                                                                                                                                                                                                                                                                                                                                                                                                                                                                                                                                                                                                                                                                                                                                                                                                                                                                                                                                                                                                                                                                                                                                                                                                                                                                  |                    |                          | .E. 100% 04                                                                                                                                                                                       |                      |              |                        |                                         |                            |              |          |        |              |
| wner's Name/Address                                                                                                                                                                                                                                                                                                                                                                                                                                                                                                                                                                                                                                                                                                                                                                                                                                                                                                                                                                                                                                                                                                                                                                                                                                                                                                                                                                                                                                                                                                                                                                                                                                                                                                                                                                                                                                                                                                                                                                                                                                                                                                              |                    | MAP                      |                                                                                                                                                                                                   | /15/2002             |              |                        |                                         |                            |              |          |        |              |
| 'RILEY PATRICK M & CHERY                                                                                                                                                                                                                                                                                                                                                                                                                                                                                                                                                                                                                                                                                                                                                                                                                                                                                                                                                                                                                                                                                                                                                                                                                                                                                                                                                                                                                                                                                                                                                                                                                                                                                                                                                                                                                                                                                                                                                                                                                                                                                                         | 'L A               | MAP                      | #•                                                                                                                                                                                                | 0.01                 |              | 2 400                  |                                         |                            |              |          |        |              |
| )42 SARA DRIVE                                                                                                                                                                                                                                                                                                                                                                                                                                                                                                                                                                                                                                                                                                                                                                                                                                                                                                                                                                                                                                                                                                                                                                                                                                                                                                                                                                                                                                                                                                                                                                                                                                                                                                                                                                                                                                                                                                                                                                                                                                                                                                                   |                    |                          | - 1 -                                                                                                                                                                                             |                      | L7 Est TCV   |                        |                                         |                            |              |          |        |              |
| AKE CITY MI 49651                                                                                                                                                                                                                                                                                                                                                                                                                                                                                                                                                                                                                                                                                                                                                                                                                                                                                                                                                                                                                                                                                                                                                                                                                                                                                                                                                                                                                                                                                                                                                                                                                                                                                                                                                                                                                                                                                                                                                                                                                                                                                                                |                    | -                        | Vacant                                                                                                                                                                                            | Land V               | alue Estima  | ates for Land Table    |                                         | SUBS                       |              |          |        |              |
|                                                                                                                                                                                                                                                                                                                                                                                                                                                                                                                                                                                                                                                                                                                                                                                                                                                                                                                                                                                                                                                                                                                                                                                                                                                                                                                                                                                                                                                                                                                                                                                                                                                                                                                                                                                                                                                                                                                                                                                                                                                                                                                                  |                    |                          | Public                                                                                                                                                                                            |                      | Descrit      |                        |                                         | actors *                   | +- 07-1- D   |          |        |              |
|                                                                                                                                                                                                                                                                                                                                                                                                                                                                                                                                                                                                                                                                                                                                                                                                                                                                                                                                                                                                                                                                                                                                                                                                                                                                                                                                                                                                                                                                                                                                                                                                                                                                                                                                                                                                                                                                                                                                                                                                                                                                                                                                  |                    |                          | Improvement:                                                                                                                                                                                      | 5                    | Descrip      |                        | ontage Depth From<br>16.00 175.00 1.000 |                            | 10 30 100    | eason    |        | alue         |
| ax Description                                                                                                                                                                                                                                                                                                                                                                                                                                                                                                                                                                                                                                                                                                                                                                                                                                                                                                                                                                                                                                                                                                                                                                                                                                                                                                                                                                                                                                                                                                                                                                                                                                                                                                                                                                                                                                                                                                                                                                                                                                                                                                                   |                    | Dirt Road<br>Gravel Road |                                                                                                                                                                                                   |                      |              | nt Feet, 0.47 Total    |                                         | tal Est. La                | and Value =  |          | ,480   |              |
| SEC 13 T22N R8W LOT 1 S                                                                                                                                                                                                                                                                                                                                                                                                                                                                                                                                                                                                                                                                                                                                                                                                                                                                                                                                                                                                                                                                                                                                                                                                                                                                                                                                                                                                                                                                                                                                                                                                                                                                                                                                                                                                                                                                                                                                                                                                                                                                                                          | SOUTHSHORE FARMS   |                          | Paved Road                                                                                                                                                                                        |                      |              |                        |                                         |                            |              |          |        |              |
| UB.<br>omments/Influences                                                                                                                                                                                                                                                                                                                                                                                                                                                                                                                                                                                                                                                                                                                                                                                                                                                                                                                                                                                                                                                                                                                                                                                                                                                                                                                                                                                                                                                                                                                                                                                                                                                                                                                                                                                                                                                                                                                                                                                                                                                                                                        |                    |                          | Storm Sewer                                                                                                                                                                                       |                      |              |                        |                                         |                            |              |          |        |              |
|                                                                                                                                                                                                                                                                                                                                                                                                                                                                                                                                                                                                                                                                                                                                                                                                                                                                                                                                                                                                                                                                                                                                                                                                                                                                                                                                                                                                                                                                                                                                                                                                                                                                                                                                                                                                                                                                                                                                                                                                                                                                                                                                  |                    | _                        | Sidewalk<br>Water                                                                                                                                                                                 |                      |              |                        |                                         |                            |              |          |        |              |
|                                                                                                                                                                                                                                                                                                                                                                                                                                                                                                                                                                                                                                                                                                                                                                                                                                                                                                                                                                                                                                                                                                                                                                                                                                                                                                                                                                                                                                                                                                                                                                                                                                                                                                                                                                                                                                                                                                                                                                                                                                                                                                                                  |                    |                          | Sewer                                                                                                                                                                                             |                      |              |                        |                                         |                            |              |          |        |              |
|                                                                                                                                                                                                                                                                                                                                                                                                                                                                                                                                                                                                                                                                                                                                                                                                                                                                                                                                                                                                                                                                                                                                                                                                                                                                                                                                                                                                                                                                                                                                                                                                                                                                                                                                                                                                                                                                                                                                                                                                                                                                                                                                  |                    |                          |                                                                                                                                                                                                   |                      |              |                        |                                         |                            |              |          |        |              |
|                                                                                                                                                                                                                                                                                                                                                                                                                                                                                                                                                                                                                                                                                                                                                                                                                                                                                                                                                                                                                                                                                                                                                                                                                                                                                                                                                                                                                                                                                                                                                                                                                                                                                                                                                                                                                                                                                                                                                                                                                                                                                                                                  |                    | X                        | Electric                                                                                                                                                                                          |                      |              |                        |                                         |                            |              |          |        |              |
|                                                                                                                                                                                                                                                                                                                                                                                                                                                                                                                                                                                                                                                                                                                                                                                                                                                                                                                                                                                                                                                                                                                                                                                                                                                                                                                                                                                                                                                                                                                                                                                                                                                                                                                                                                                                                                                                                                                                                                                                                                                                                                                                  |                    | х                        | Gas                                                                                                                                                                                               |                      |              |                        |                                         |                            |              |          |        |              |
|                                                                                                                                                                                                                                                                                                                                                                                                                                                                                                                                                                                                                                                                                                                                                                                                                                                                                                                                                                                                                                                                                                                                                                                                                                                                                                                                                                                                                                                                                                                                                                                                                                                                                                                                                                                                                                                                                                                                                                                                                                                                                                                                  |                    | Х                        | Gas                                                                                                                                                                                               | Card                 | Printo       | d boforc               | March Board                             | d of Povi                  |              |          |        |              |
|                                                                                                                                                                                                                                                                                                                                                                                                                                                                                                                                                                                                                                                                                                                                                                                                                                                                                                                                                                                                                                                                                                                                                                                                                                                                                                                                                                                                                                                                                                                                                                                                                                                                                                                                                                                                                                                                                                                                                                                                                                                                                                                                  | D                  | x<br>raf                 | <sup>Gas</sup><br>Curb<br>B <b>ReCOED</b>                                                                                                                                                         | Card -               | Printe       | d before               | e March Board                           | d of Revie                 | ew           |          |        |              |
|                                                                                                                                                                                                                                                                                                                                                                                                                                                                                                                                                                                                                                                                                                                                                                                                                                                                                                                                                                                                                                                                                                                                                                                                                                                                                                                                                                                                                                                                                                                                                                                                                                                                                                                                                                                                                                                                                                                                                                                                                                                                                                                                  | D                  | ×<br>raf                 | Gas                                                                                                                                                                                               | ilities              | Printe       | d before               | e March Board                           | d of Revie                 | ew           |          |        |              |
|                                                                                                                                                                                                                                                                                                                                                                                                                                                                                                                                                                                                                                                                                                                                                                                                                                                                                                                                                                                                                                                                                                                                                                                                                                                                                                                                                                                                                                                                                                                                                                                                                                                                                                                                                                                                                                                                                                                                                                                                                                                                                                                                  | D                  | raf                      | Gas<br>Curb<br>St <b>ReCOSO</b><br>Standard Ut:<br>Underground                                                                                                                                    | ilities<br>Utils.    | Printe       | d before               | e March Board                           | d of Revie                 | ew           |          |        |              |
| Parcel Map                                                                                                                                                                                                                                                                                                                                                                                                                                                                                                                                                                                                                                                                                                                                                                                                                                                                                                                                                                                                                                                                                                                                                                                                                                                                                                                                                                                                                                                                                                                                                                                                                                                                                                                                                                                                                                                                                                                                                                                                                                                                                                                       | D                  | raft                     | Gas<br>Curb<br>Standard Ut                                                                                                                                                                        | ilities<br>Utils.    | Printe       | d before               | e March Board                           | d of Revie                 | ew           |          |        |              |
| Parcel Map                                                                                                                                                                                                                                                                                                                                                                                                                                                                                                                                                                                                                                                                                                                                                                                                                                                                                                                                                                                                                                                                                                                                                                                                                                                                                                                                                                                                                                                                                                                                                                                                                                                                                                                                                                                                                                                                                                                                                                                                                                                                                                                       | D                  | x<br>raf                 | Gas<br>Curb<br>St <b>ReCOIG</b><br>Standard Ut.<br>Underground<br>Topography (                                                                                                                    | ilities<br>Utils.    | Printe       | d before               | e March Board                           | d of Revie                 | ЭW           |          |        |              |
| Parcel Map                                                                                                                                                                                                                                                                                                                                                                                                                                                                                                                                                                                                                                                                                                                                                                                                                                                                                                                                                                                                                                                                                                                                                                                                                                                                                                                                                                                                                                                                                                                                                                                                                                                                                                                                                                                                                                                                                                                                                                                                                                                                                                                       | D                  | x<br>raf                 | Gas<br>Curb<br>Standard Ut<br>Underground<br>Topography of<br>Site<br>Level<br>Rolling                                                                                                            | ilities<br>Utils.    | Printe       | d before               | e March Board                           | d of Revie                 | ЭW           |          |        |              |
| Parcel Map                                                                                                                                                                                                                                                                                                                                                                                                                                                                                                                                                                                                                                                                                                                                                                                                                                                                                                                                                                                                                                                                                                                                                                                                                                                                                                                                                                                                                                                                                                                                                                                                                                                                                                                                                                                                                                                                                                                                                                                                                                                                                                                       | D                  | x<br>raf                 | Gas<br>Curb<br>Standard Ut<br>Underground<br>Topography of<br>Site<br>Level<br>Rolling<br>Low                                                                                                     | ilities<br>Utils.    | Printe       | d before               | e March Board                           | d of Revie                 | ЭW           |          |        |              |
| Parcel Map                                                                                                                                                                                                                                                                                                                                                                                                                                                                                                                                                                                                                                                                                                                                                                                                                                                                                                                                                                                                                                                                                                                                                                                                                                                                                                                                                                                                                                                                                                                                                                                                                                                                                                                                                                                                                                                                                                                                                                                                                                                                                                                       | D                  | x<br>raft<br>x           | Gas<br>Curb<br>Standard Ut:<br>Underground<br>Topography of<br>Site<br>Level<br>Rolling<br>Low<br>High                                                                                            | ilities<br>Utils.    | Printe       | d before               | e March Board                           | d of Revie                 | €W           |          |        |              |
| Pacel Map                                                                                                                                                                                                                                                                                                                                                                                                                                                                                                                                                                                                                                                                                                                                                                                                                                                                                                                                                                                                                                                                                                                                                                                                                                                                                                                                                                                                                                                                                                                                                                                                                                                                                                                                                                                                                                                                                                                                                                                                                                                                                                                        | D                  | x<br>raft<br>x           | Gas<br>Curb<br>Standard Ut:<br>Underground<br>Topography of<br>Site<br>Level<br>Rolling<br>Low<br>High<br>Landscaped                                                                              | ilities<br>Utils.    | Printe       | d before               | e March Board                           | d of Revie                 | ew           |          |        |              |
| Parcel Map                                                                                                                                                                                                                                                                                                                                                                                                                                                                                                                                                                                                                                                                                                                                                                                                                                                                                                                                                                                                                                                                                                                                                                                                                                                                                                                                                                                                                                                                                                                                                                                                                                                                                                                                                                                                                                                                                                                                                                                                                                                                                                                       | D                  | x<br>raft<br>x           | Gas<br>Curb<br>Standard Ut:<br>Underground<br>Topography of<br>Site<br>Level<br>Rolling<br>Low<br>High<br>Landscaped<br>Swamp                                                                     | ilities<br>Utils.    | Printe       | d before               | e March Board                           | d of Revie                 | €W           |          |        |              |
| Parcel Map                                                                                                                                                                                                                                                                                                                                                                                                                                                                                                                                                                                                                                                                                                                                                                                                                                                                                                                                                                                                                                                                                                                                                                                                                                                                                                                                                                                                                                                                                                                                                                                                                                                                                                                                                                                                                                                                                                                                                                                                                                                                                                                       | D                  | x<br>raft<br>x           | Gas<br>Curb<br>Standard Ut:<br>Underground<br>Topography of<br>Site<br>Level<br>Rolling<br>Low<br>High<br>Landscaped<br>Swamp<br>Wooded                                                           | ilities<br>Utils.    | Printe       | d before               | e March Board                           | d of Revie                 | €W           |          |        |              |
| Parcel Map                                                                                                                                                                                                                                                                                                                                                                                                                                                                                                                                                                                                                                                                                                                                                                                                                                                                                                                                                                                                                                                                                                                                                                                                                                                                                                                                                                                                                                                                                                                                                                                                                                                                                                                                                                                                                                                                                                                                                                                                                                                                                                                       | D                  | x<br>raft<br>x           | Gas<br>Curb<br>Standard Ut:<br>Underground<br>Topography of<br>Site<br>Level<br>Rolling<br>Low<br>High<br>Landscaped<br>Swamp<br>Wooded<br>Pond                                                   | ilities<br>Utils.    | Printe       | d before               | e March Board                           | d of Revie                 | €W           |          |        |              |
| Parcel Map                                                                                                                                                                                                                                                                                                                                                                                                                                                                                                                                                                                                                                                                                                                                                                                                                                                                                                                                                                                                                                                                                                                                                                                                                                                                                                                                                                                                                                                                                                                                                                                                                                                                                                                                                                                                                                                                                                                                                                                                                                                                                                                       | D                  | x<br>raft<br>x           | Gas<br>Curb<br>Standard Ut:<br>Underground<br>Topography of<br>Site<br>Level<br>Rolling<br>Low<br>High<br>Landscaped<br>Swamp<br>Wooded<br>Pond<br>Waterfront                                     | ilities<br>Utils.    | Printe       | d before               | e March Board                           | d of Revie                 | €W           |          |        |              |
| Parcel Map                                                                                                                                                                                                                                                                                                                                                                                                                                                                                                                                                                                                                                                                                                                                                                                                                                                                                                                                                                                                                                                                                                                                                                                                                                                                                                                                                                                                                                                                                                                                                                                                                                                                                                                                                                                                                                                                                                                                                                                                                                                                                                                       | D                  | x<br>x<br>x              | Gas<br>Curb<br>Standard Ut:<br>Underground<br>Topography of<br>Site<br>Level<br>Rolling<br>Low<br>High<br>Landscaped<br>Swamp<br>Wooded<br>Pond                                                   | ilities<br>Utils.    | Printe       | d before               |                                         | d of Revie                 | €W           |          |        |              |
| Parcel Map                                                                                                                                                                                                                                                                                                                                                                                                                                                                                                                                                                                                                                                                                                                                                                                                                                                                                                                                                                                                                                                                                                                                                                                                                                                                                                                                                                                                                                                                                                                                                                                                                                                                                                                                                                                                                                                                                                                                                                                                                                                                                                                       | D                  | x<br>raft<br>x<br>x      | Gas<br>Curb<br>Standard Ut:<br>Underground<br>Topography of<br>Site<br>Level<br>Rolling<br>Low<br>High<br>Landscaped<br>Swamp<br>Wooded<br>Pond<br>Waterfront<br>Ravine<br>Wetland                | ilities<br>Utils.    | Printe       | d before               | d Building                              | d of Revie                 | Board        |          | 11/ 7  |              |
| Parcel Map                                                                                                                                                                                                                                                                                                                                                                                                                                                                                                                                                                                                                                                                                                                                                                                                                                                                                                                                                                                                                                                                                                                                                                                                                                                                                                                                                                                                                                                                                                                                                                                                                                                                                                                                                                                                                                                                                                                                                                                                                                                                                                                       | D                  | x<br>raft<br>x<br>x      | Gas<br>Curb<br>Standard Ut:<br>Underground<br>Topography of<br>Site<br>Level<br>Rolling<br>Low<br>High<br>Landscaped<br>Swamp<br>Wooded<br>Pond<br>Waterfront<br>Ravine                           | ilities<br>Utils.    |              |                        | d Building                              |                            | Board        |          |        | Taxab<br>Val |
| Parcel Map                                                                                                                                                                                                                                                                                                                                                                                                                                                                                                                                                                                                                                                                                                                                                                                                                                                                                                                                                                                                                                                                                                                                                                                                                                                                                                                                                                                                                                                                                                                                                                                                                                                                                                                                                                                                                                                                                                                                                                                                                                                                                                                       | D                  | x<br>raft<br>x<br>x      | Gas<br>Curb<br>Standard Ut.<br>Underground<br>Topography of<br>Site<br>Level<br>Rolling<br>Low<br>High<br>Landscaped<br>Swamp<br>Wooded<br>Pond<br>Waterfront<br>Ravine<br>Wetland<br>Flood Plain | ilities<br>Utils.    |              | Lanc                   | d Building<br>e Value                   | Assessed                   | Board<br>Rev |          |        | Val          |
| Pacel Map                                                                                                                                                                                                                                                                                                                                                                                                                                                                                                                                                                                                                                                                                                                                                                                                                                                                                                                                                                                                                                                                                                                                                                                                                                                                                                                                                                                                                                                                                                                                                                                                                                                                                                                                                                                                                                                                                                                                                                                                                                                                                                                        | D                  | x<br>raft<br>x           | Gas<br>Curb<br>Standard Ut.<br>Underground<br>Topography of<br>Site<br>Level<br>Rolling<br>Low<br>High<br>Landscaped<br>Swamp<br>Wooded<br>Pond<br>Waterfront<br>Ravine<br>Wetland<br>Flood Plain | Utils.<br>Df<br>What | Year<br>2017 | Lanc<br>Value          | d Building<br>e Value<br>0 0 0          | Assessed<br>Value          | Board<br>Rev |          | ier    |              |
| Pacel Map<br>Final Science of the scie | : (c) 1999 - 2009. | x<br>raft<br>x           | Gas<br>Curb<br>Standard Ut:<br>Underground<br>Topography of<br>Site<br>Level<br>Rolling<br>Low<br>High<br>Landscaped<br>Swamp<br>Wooded<br>Pond<br>Waterfront<br>Ravine<br>Wetland<br>Flood Plain | Utils.<br>Df<br>What | Year<br>2017 | Lanc<br>Value<br>1,700 | d Building<br>e Value<br>0 0 0          | Assessed<br>Value<br>1,700 | Board<br>Rev |          | ler    | Val<br>1,18  |