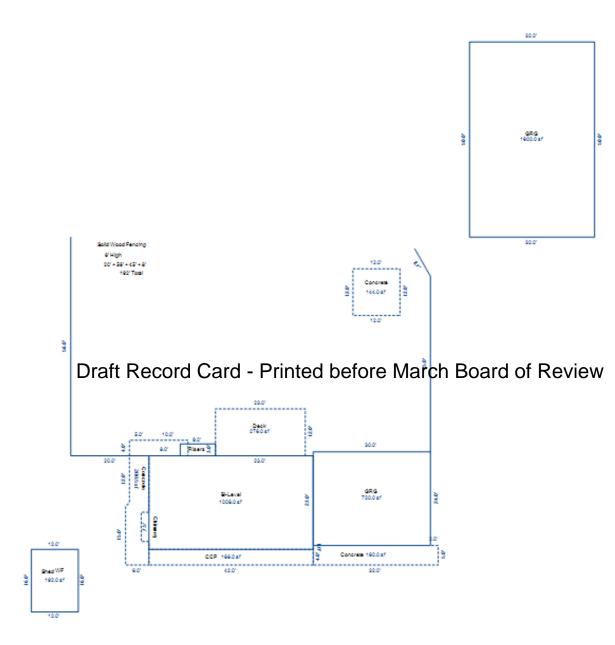

|                                                                                                                               |                                                                                                                                                                                                                                                            |                                                    |                                                                                                                                                               |                                                               |



\*\*\* Information herein deemed reliable but not guaranteed\*\*\*

| Parcel Number: | 009-690-037-00 |
|----------------|----------------|
|----------------|----------------|

Jurisdiction: LAKE TOWNSHIP

County: Missaukee

Printed on

01/19/2017

| Grantor