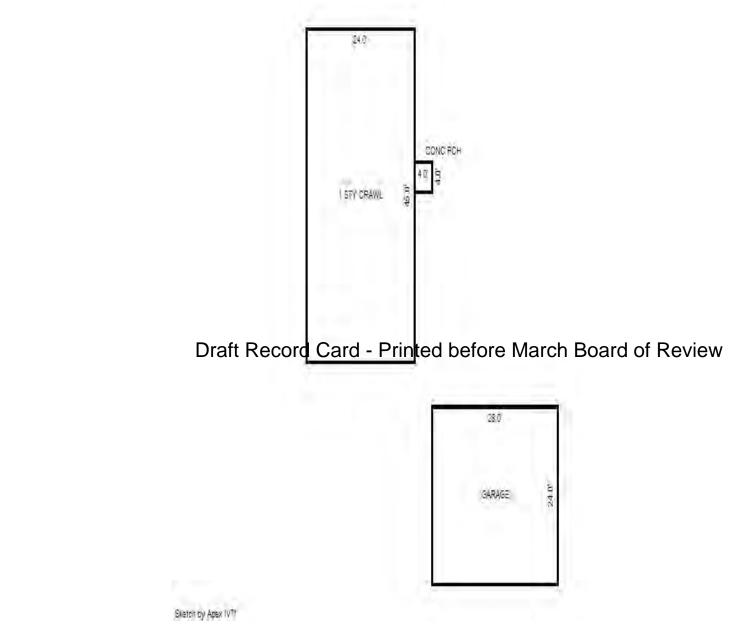

| Public Water<br>Public Sewer<br>1 Water Well<br>1 1000 Gal Septic<br>2000 Gal Septic<br>Lump Sum Items:                                                                                                        |                                                                                                                                                                    |                                                                                                                                                                                         |                     |                                                                                                                                                                            |



\*\*\* Information herein deemed reliable but not guaranteed\*\*\*

|                                                   | -005-00           | Jur           | isdiction:                                                                                                                                                                     | LAKE TOW                | NSHIP                           | C                      | County: Missaukee                             | 1                           | Printed on  |          | 01/19/2017     |  |
|---------------------------------------------------|-------------------|---------------|----------------------------------------------------------------------------------------------------------------------------------------------------------------------