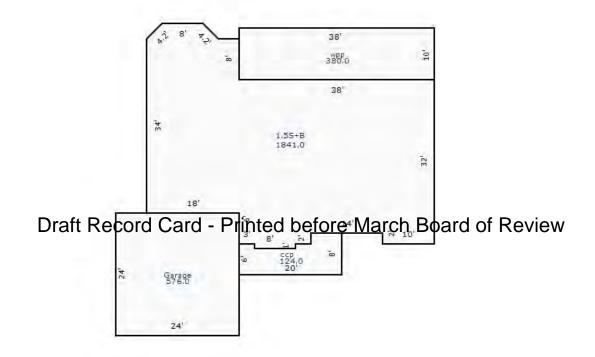

|                                                                                                                                                                                                                    | /Comb.%Good= 90/100/1<br>AKE AREA)                                                                                                                                                                                                                           |                                                         | .Cost =                                                                                                                                                       | 241,321<br>313,717                                       |



Sketch by Apex Sketch

|                                                 | 04-00            | Jurisaici                                                                                                                                                                                         | ion: LAK                                                                                                                           |               | OIIII                   |                         | County: Missaukee                             |                                                                      | Printed on                             |              | 01/19/2017                    |
|-------------------------------------------------|------------------|------------------------------