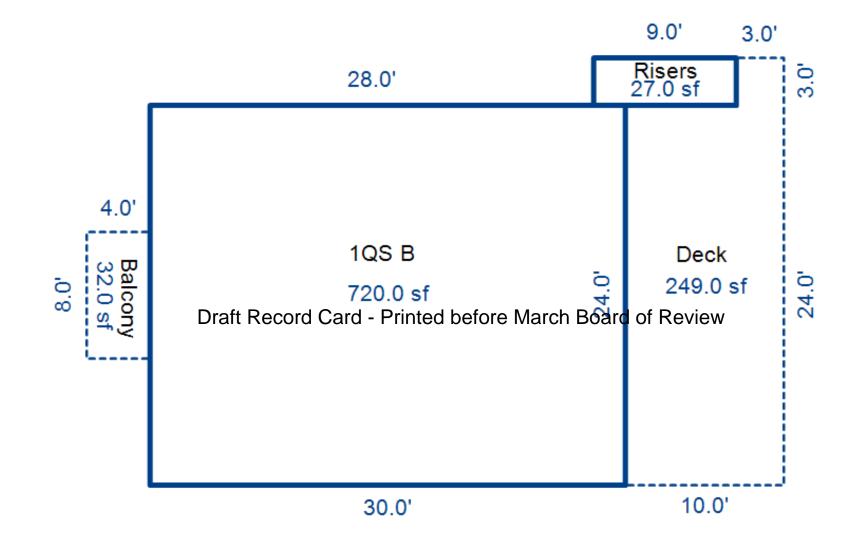

|                                                                                                                                                                                                                                                                                                                                                                                                                                                                                                                                                                                                                                                                                                                                                                                                                                                                                                                                                                                                                                                                                                                                                                                                                                                                                                                                                                                                                                                                                                                                                                                                                                                                                                                                                                                                                                                                                                                                                                                                                                                                                                                                  | Grantee            |                          |                                                                                                                                                                                                   | Sale                 | Sale         | Inst.                  | Terms of Sale                           | Libe                       |              | Verified |        | Prcnt        |
|----------------------------------------------------------------------------------------------------------------------------------------------------------------------------------------------------------------------------------------------------------------------------------------------------------------------------------------------------------------------------------------------------------------------------------------------------------------------------------------------------------------------------------------------------------------------------------------------------------------------------------------------------------------------------------------------------------------------------------------------------------------------------------------------------------------------------------------------------------------------------------------------------------------------------------------------------------------------------------------------------------------------------------------------------------------------------------------------------------------------------------------------------------------------------------------------------------------------------------------------------------------------------------------------------------------------------------------------------------------------------------------------------------------------------------------------------------------------------------------------------------------------------------------------------------------------------------------------------------------------------------------------------------------------------------------------------------------------------------------------------------------------------------------------------------------------------------------------------------------------------------------------------------------------------------------------------------------------------------------------------------------------------------------------------------------------------------------------------------------------------------|--------------------|--------------------------|---------------------------------------------------------------------------------------------------------------------------------------------------------------------------------------------------|----------------------|--------------|------------------------|-----------------------------------------|----------------------------|--------------|----------|--------|--------------|
|                                                                                                                                                                                                                                                                                                                                                                                                                                                                                                                                                                                                                                                                                                                                                                                                                                                                                                                                                                                                                                                                                                                                                                                                                                                                                                                                                                                                                                                                                                                                                                                                                                                                                                                                                                                                                                                                                                                                                                                                                                                                                                                                  |                    |                          |                                                                                                                                                                                                   | Price                | Date         | Type                   |                                         | & Pa                       | lge          | Ву       |        | Trans        |
|                                                                                                                                                                                                                                                                                                                                                                                                                                                                                                                                                                                                                                                                                                                                                                                                                                                                                                                                                                                                                                                                                                                                                                                                                                                                                                                                                                                                                                                                                                                                                                                                                                                                                                                                                                                                                                                                                                                                                                                                                                                                                                                                  |                    |                          |                                                                                                                                                                                                   |                      |              |                        |                                         |                            |              |          |        |              |
|                                                                                                                                                                                                                                                                                                                                                                                                                                                                                                                                                                                                                                                                                                                                                                                                                                                                                                                                                                                                                                                                                                                                                                                                                                                                                                                                                                                                                                                                                                                                                                                                                                                                                                                                                                                                                                                                                                                                                                                                                                                                                                                                  |                    |                          |                                                                                                                                                                                                   |                      |              |                        |                                         |                            |              |          |        |              |
|                                                                                                                                                                                                                                                                                                                                                                                                                                                                                                                                                                                                                                                                                                                                                                                                                                                                                                                                                                                                                                                                                                                                                                                                                                                                                                                                                                                                                                                                                                                                                                                                                                                                                                                                                                                                                                                                                                                                                                                                                                                                                                                                  |                    |                          |                                                                                                                                                                                                   |                      |              |                        |                                         |                            |              |          |        |              |
|                                                                                                                                                                                                                                                                                                                                                                                                                                                                                                                                                                                                                                                                                                                                                                                                                                                                                                                                                                                                                                                                                                                                                                                                                                                                                                                                                                                                                                                                                                                                                                                                                                                                                                                                                                                                                                                                                                                                                                                                                                                                                                                                  |                    |                          |                                                                                                                                                                                                   |                      |              |                        |                                         |                            |              |          |        |              |
| roperty Address                                                                                                                                                                                                                                                                                                                                                                                                                                                                                                                                                                                                                                                                                                                                                                                                                                                                                                                                                                                                                                                                                                                                                                                                                                                                                                                                                                                                                                                                                                                                                                                                                                                                                                                                                                                                                                                                                                                                                                                                                                                                                                                  |                    | Cla                      | ss: 402 RES                                                                                                                                                                                       | IDENTIAL-V           | Zoning:      | Buil                   | lding Permit(s)                         | D                          | ate Num      | lber     | Status |              |
| SARA DR                                                                                                                                                                                                                                                                                                                                                                                                                                                                                                                                                                                                                                                                                                                                                                                                                                                                                                                                                                                                                                                                                                                                                                                                                                                                                                                                                                                                                                                                                                                                                                                                                                                                                                                                                                                                                                                                                                                                                                                                                                                                                                                          |                    |                          | ool: LAKE C                                                                                                                                                                                       |                      |              |                        | 5 ( )                                   |                            |              |          |        |              |
|                                                                                                                                                                                                                                                                                                                                                                                                                                                                                                                                                                                                                                                                                                                                                                                                                                                                                                                                                                                                                                                                                                                                                                                                                                                                                                                                                                                                                                                                                                                                                                                                                                                                                                                                                                                                                                                                                                                                                                                                                                                                                                                                  |                    |                          | .E. 100% 04                                                                                                                                                                                       |                      |              |                        |                                         |                            |              |          |        |              |
| wner's Name/Address                                                                                                                                                                                                                                                                                                                                                                                                                                                                                                                                                                                                                                                                                                                                                                                                                                                                                                                                                                                                                                                                                                                                                                                                                                                                                                                                                                                                                                                                                                                                                                                                                                                                                                                                                                                                                                                                                                                                                                                                                                                                                                              |                    | MAP                      |                                                                                                                                                                                                   | /15/2002             |              |                        |                                         |                            |              |          |        |              |
| 'RILEY PATRICK M & CHERY                                                                                                                                                                                                                                                                                                                                                                                                                                                                                                                                                                                                                                                                                                                                                                                                                                                                                                                                                                                                                                                                                                                                                                                                                                                                                                                                                                                                                                                                                                                                                                                                                                                                                                                                                                                                                                                                                                                                                                                                                                                                                                         | 'L A               | MAP                      | #•                                                                                                                                                                                                | 0.01                 |              | 2 400                  |                                         |                            |              |          |        |              |
| )42 SARA DRIVE                                                                                                                                                                                                                                                                                                                                                                                                                                                                                                                                                                                                                                                                                                                                                                                                                                                                                                                                                                                                                                                                                                                                                                                                                                                                                                                                                                                                                                                                                                                                                                                                                                                                                                                                                                                                                                                                                                                                                                                                                                                                                                                   |                    |                          | - 1 -                                                                                                                                                                                             |                      | L7 Est TCV   |                        |                                         |                            |              |          |        |              |
| AKE CITY MI 49651                                                                                                                                                                                                                                                                                                                                                                                                                                                                                                                                                                                                                                                                                                                                                                                                                                                                                                                                                                                                                                                                                                                                                                                                                                                                                                                                                                                                                                                                                                                                                                                                                                                                                                                                                                                                                                                                                                                                                                                                                                                                                                                |                    | -                        | Vacant                                                                                                                                                                                            | Land V               | alue Estima  | ates for Land Table    |                                         | SUBS                       |              |          |        |              |
|                                                                                                                                                                                                                                                                                                                                                                                                                                                                                                                                                                                                                                                                                                                                                                                                                                                                                                                                                                                                                                                                                                                                                                                                                                                                                                                                                                                                                                                                                                                                                                                                                                                                                                                                                                                                                                                                                                                                                                                                                                                                                                                                  |                    |                          | Public                                                                                                                                                                                            |                      | Descrit      |                        |                                         | actors *                   | +- 07-1- D   |          |        |              |
|                                                                                                                                                                                                                                                                                                                                                                                                                                                                                                                                                                                                                                                                                                                                                                                                                                                                                                                                                                                                                                                                                                                                                                                                                                                                                                                                                                                                                                                                                                                                                                                                                                                                                                                                                                                                                                                                                                                                                                                                                                                                                                                                  |                    |                          | Improvement:                                                                                                                                                                                      | 5                    | Descrip      |                        | ontage Depth From<br>16.00 175.00 1.000 |                            | 10 30 100    | eason    |        | alue         |
| ax Description                                                                                                                                                                                                                                                                                                                                                                                                                                                                                                                                                                                                                                                                                                                                                                                                                                                                                                                                                                                                                                                                                                                                                                                                                                                                                                                                                                                                                                                                                                                                                                                                                                                                                                                                                                                                                                                                                                                                                                                                                                                                                                                   |                    | Dirt Road<br>Gravel Road |                                                                                                                                                                                                   |                      |              | nt Feet, 0.47 Total    |                                         | tal Est. La                | and Value =  |          | ,480   |              |
| SEC 13 T22N R8W LOT 1 S                                                                                                                                                                                                                                                                                                                                                                                                                                                                                                                                                                                                                                                                                                                                                                                                                                                                                                                                                                                                                                                                                                                                                                                                                                                                                                                                                                                                                                                                                                                                                                                                                                                                                                                                                                                                                                                                                                                                                                                                                                                                                                          | SOUTHSHORE FARMS   |                          | Paved Road                                                                                                                                                                                        |                      |              |                        |                                         |                            |              |          |        |              |
| UB.<br>omments/Influences                                                                                                                                                                                                                                                                                                                                                                                                                                                                                                                                                                                                                                                                                                                                                                                                                                                                                                                                                                                                                                                                                                                                                                                                                                                                                                                                                                                                                                                                                                                                                                                                                                                                                                                                                                                                                                                                                                                                                                                                                                                                                                        |                    |                          | Storm Sewer                                                                                                                                                                                       |                      |              |                        |                                         |                            |              |          |        |              |
|                                                                                                                                                                                                                                                                                                                                                                                                                                                                                                                                                                                                                                                                                                                                                                                                                                                                                                                                                                                                                                                                                                                                                                                                                                                                                                                                                                                                                                                                                                                                                                                                                                                                                                                                                                                                                                                                                                                                                                                                                                                                                                                                  |                    | _                        | Sidewalk<br>Water                                                                                                                                                                                 |                      |              |                        |                                         |                            |              |          |        |              |
|                                                                                                                                                                                                                                                                                                                                                                                                                                                                                                                                                                                                                                                                                                                                                                                                                                                                                                                                                                                                                                                                                                                                                                                                                                                                                                                                                                                                                                                                                                                                                                                                                                                                                                                                                                                                                                                                                                                                                                                                                                                                                                                                  |                    |                          | Sewer                                                                                                                                                                                             |                      |              |                        |                                         |                            |              |          |        |              |
|                                                                                                                                                                                                                                                                                                                                                                                                                                                                                                                                                                                                                                                                                                                                                                                                                                                                                                                                                                                                                                                                                                                                                                                                                                                                                                                                                                                                                                                                                                                                                                                                                                                                                                                                                                                                                                                                                                                                                                                                                                                                                                                                  |                    |                          |                                                                                                                                                                                                   |                      |              |                        |                                         |                            |              |          |        |              |
|                                                                                                                                                                                                                                                                                                                                                                                                                                                                                                                                                                                                                                                                                                                                                                                                                                                                                                                                                                                                                                                                                                                                                                                                                                                                                                                                                                                                                                                                                                                                                                                                                                                                                                                                                                                                                                                                                                                                                                                                                                                                                                                                  |                    | X                        | Electric                                                                                                                                                                                          |                      |              |                        |                                         |                            |              |          |        |              |
|                                                                                                                                                                                                                                                                                                                                                                                                                                                                                                                                                                                                                                                                                                                                                                                                                                                                                                                                                                                                                                                                                                                                                                                                                                                                                                                                                                                                                                                                                                                                                                                                                                                                                                                                                                                                                                                                                                                                                                                                                                                                                                                                  |                    | х                        | Gas                                                                                                                                                                                               |                      |              |                        |                                         |                            |              |          |        |              |
|                                                                                                                                                                                                                                                                                                                                                                                                                                                                                                                                                                                                                                                                                                                                                                                                                                                                                                                                                                                                                                                                                                                                                                                                                                                                                                                                                                                                                                                                                                                                                                                                                                                                                                                                                                                                                                                                                                                                                                                                                                                                                                                                  |                    | Х                        | Gas                                                                                                                                                                                               | Card                 | Printo       | d boforc               | March Board                             | d of Povi                  |              |          |        |              |
|                                                                                                                                                                                                                                                                                                                                                                                                                                                                                                                                                                                                                                                                                                                                                                                                                                                                                                                                                                                                                                                                                                                                                                                                                                                                                                                                                                                                                                                                                                                                                                                                                                                                                                                                                                                                                                                                                                                                                                                                                                                                                                                                  | D                  | x<br>raf                 | <sup>Gas</sup><br>Curb<br>B <b>ReCOED</b>                                                                                                                                                         | Card -               | Printe       | d before               | e March Board                           | d of Revie                 | ew           |          |        |              |
|                                                                                                                                                                                                                                                                                                                                                                                                                                                                                                                                                                                                                                                                                                                                                                                                                                                                                                                                                                                                                                                                                                                                                                                                                                                                                                                                                                                                                                                                                                                                                                                                                                                                                                                                                                                                                                                                                                                                                                                                                                                                                                                                  | D                  | ×<br>raf                 | Gas                                                                                                                                                                                               | ilities              | Printe       | d before               | e March Board                           | d of Revie                 | ew           |          |        |              |
|                                                                                                                                                                                                                                                                                                                                                                                                                                                                                                                                                                                                                                                                                                                                                                                                                                                                                                                                                                                                                                                                                                                                                                                                                                                                                                                                                                                                                                                                                                                                                                                                                                                                                                                                                                                                                                                                                                                                                                                                                                                                                                                                  | D                  | raf                      | Gas<br>Curb<br>St <b>ReCOSO</b><br>Standard Ut:<br>Underground                                                                                                                                    | ilities<br>Utils.    | Printe       | d before               | e March Board                           | d of Revie                 | ew           |          |        |              |
| Parcel Map                                                                                                                                                                                                                                                                                                                                                                                                                                                                                                                                                                                                                                                                                                                                                                                                                                                                                                                                                                                                                                                                                                                                                                                                                                                                                                                                                                                                                                                                                                                                                                                                                                                                                                                                                                                                                                                                                                                                                                                                                                                                                                                       | D                  | raft                     | Gas<br>Curb<br>Standard Ut                                                                                                                                                                        | ilities<br>Utils.    | Printe       | d before               | e March Board                           | d of Revie                 | ew           |          |        |              |
| Parcel Map                                                                                                                                                                                                                                                                                                                                                                                                                                                                                                                                                                                                                                                                                                                                                                                                                                                                                                                                                                                                                                                                                                                                                                                                                                                                                                                                                                                                                                                                                                                                                                                                                                                                                                                                                                                                                                                                                                                                                                                                                                                                                                                       | D                  | x<br>raf                 | Gas<br>Curb<br>St <b>ReCOIG</b><br>Standard Ut.<br>Underground<br>Topography (                                                                                                                    | ilities<br>Utils.    | Printe       | d before               | e March Board                           | d of Revie                 | ЭW           |          |        |              |
| Parcel Map                                                                                                                                                                                                                                                                                                                                                                                                                                                                                                                                                                                                                                                                                                                                                                                                                                                                                                                                                                                                                                                                                                                                                                                                                                                                                                                                                                                                                                                                                                                                                                                                                                                                                                                                                                                                                                                                                                                                                                                                                                                                                                                       | D                  | x<br>raf                 | Gas<br>Curb<br>Standard Ut<br>Underground<br>Topography of<br>Site<br>Level<br>Rolling                                                                                                            | ilities<br>Utils.    | Printe       | d before               | e March Board                           | d of Revie                 | ЭW           |          |        |              |
| Parcel Map                                                                                                                                                                                                                                                                                                                                                                                                                                                                                                                                                                                                                                                                                                                                                                                                                                                                                                                                                                                                                                                                                                                                                                                                                                                                                                                                                                                                                                                                                                                                                                                                                                                                                                                                                                                                                                                                                                                                                                                                                                                                                                                       | D                  | x<br>raf                 | Gas<br>Curb<br>Standard Ut<br>Underground<br>Topography of<br>Site<br>Level<br>Rolling<br>Low                                                                                                     | ilities<br>Utils.    | Printe       | d before               | e March Board                           | d of Revie                 | ЭW           |          |        |              |
| Parcel Map                                                                                                                                                                                                                                                                                                                                                                                                                                                                                                                                                                                                                                                                                                                                                                                                                                                                                                                                                                                                                                                                                                                                                                                                                                                                                                                                                                                                                                                                                                                                                                                                                                                                                                                                                                                                                                                                                                                                                                                                                                                                                                                       | D                  | x<br>raft<br>x           | Gas<br>Curb<br>Standard Ut:<br>Underground<br>Topography of<br>Site<br>Level<br>Rolling<br>Low<br>High                                                                                            | ilities<br>Utils.    | Printe       | d before               | e March Board                           | d of Revie                 | €W           |          |        |              |
| Pacel Map                                                                                                                                                                                                                                                                                                                                                                                                                                                                                                                                                                                                                                                                                                                                                                                                                                                                                                                                                                                                                                                                                                                                                                                                                                                                                                                                                                                                                                                                                                                                                                                                                                                                                                                                                                                                                                                                                                                                                                                                                                                                                                                        | D                  | x<br>raft<br>x           | Gas<br>Curb<br>Standard Ut:<br>Underground<br>Topography of<br>Site<br>Level<br>Rolling<br>Low<br>High<br>Landscaped                                                                              | ilities<br>Utils.    | Printe       | d before               | e March Board                           | d of Revie                 | ew           |          |        |              |
| Parcel Map                                                                                                                                                                                                                                                                                                                                                                                                                                                                                                                                                                                                                                                                                                                                                                                                                                                                                                                                                                                                                                                                                                                                                                                                                                                                                                                                                                                                                                                                                                                                                                                                                                                                                                                                                                                                                                                                                                                                                                                                                                                                                                                       | D                  | x<br>raft<br>x           | Gas<br>Curb<br>Standard Ut:<br>Underground<br>Topography of<br>Site<br>Level<br>Rolling<br>Low<br>High<br>Landscaped<br>Swamp                                                                     | ilities<br>Utils.    | Printe       | d before               | e March Board                           | d of Revie                 | €W           |          |        |              |
| Parcel Map                                                                                                                                                                                                                                                                                                                                                                                                                                                                                                                                                                                                                                                                                                                                                                                                                                                                                                                                                                                                                                                                                                                                                                                                                                                                                                                                                                                                                                                                                                                                                                                                                                                                                                                                                                                                                                                                                                                                                                                                                                                                                                                       | D                  | x<br>raft<br>x           | Gas<br>Curb<br>Standard Ut:<br>Underground<br>Topography of<br>Site<br>Level<br>Rolling<br>Low<br>High<br>Landscaped<br>Swamp<br>Wooded                                                           | ilities<br>Utils.    | Printe       | d before               | e March Board                           | d of Revie                 | €W           |          |        |              |
| Parcel Map                                                                                                                                                                                                                                                                                                                                                                                                                                                                                                                                                                                                                                                                                                                                                                                                                                                                                                                                                                                                                                                                                                                                                                                                                                                                                                                                                                                                                                                                                                                                                                                                                                                                                                                                                                                                                                                                                                                                                                                                                                                                                                                       | D                  | x<br>raft<br>x           | Gas<br>Curb<br>Standard Ut:<br>Underground<br>Topography of<br>Site<br>Level<br>Rolling<br>Low<br>High<br>Landscaped<br>Swamp<br>Wooded<br>Pond                                                   | ilities<br>Utils.    | Printe       | d before               | e March Board                           | d of Revie                 | €W           |          |        |              |
| Parcel Map                                                                                                                                                                                                                                                                                                                                                                                                                                                                                                                                                                                                                                                                                                                                                                                                                                                                                                                                                                                                                                                                                                                                                                                                                                                                                                                                                                                                                                                                                                                                                                                                                                                                                                                                                                                                                                                                                                                                                                                                                                                                                                                       | D                  | x<br>raft<br>x           | Gas<br>Curb<br>Standard Ut:<br>Underground<br>Topography of<br>Site<br>Level<br>Rolling<br>Low<br>High<br>Landscaped<br>Swamp<br>Wooded<br>Pond<br>Waterfront                                     | ilities<br>Utils.    | Printe       | d before               | e March Board                           | d of Revie                 | €W           |          |        |              |
| Parcel Map                                                                                                                                                                                                                                                                                                                                                                                                                                                                                                                                                                                                                                                                                                                                                                                                                                                                                                                                                                                                                                                                                                                                                                                                                                                                                                                                                                                                                                                                                                                                                                                                                                                                                                                                                                                                                                                                                                                                                                                                                                                                                                                       | D                  | x<br>x<br>x              | Gas<br>Curb<br>Standard Ut:<br>Underground<br>Topography of<br>Site<br>Level<br>Rolling<br>Low<br>High<br>Landscaped<br>Swamp<br>Wooded<br>Pond                                                   | ilities<br>Utils.    | Printe       | d before               |                                         | d of Revie                 | €W           |          |        |              |
| Parcel Map                                                                                                                                                                                                                                                                                                                                                                                                                                                                                                                                                                                                                                                                                                                                                                                                                                                                                                                                                                                                                                                                                                                                                                                                                                                                                                                                                                                                                                                                                                                                                                                                                                                                                                                                                                                                                                                                                                                                                                                                                                                                                                                       | D                  | x<br>raft<br>x<br>x      | Gas<br>Curb<br>Standard Ut:<br>Underground<br>Topography of<br>Site<br>Level<br>Rolling<br>Low<br>High<br>Landscaped<br>Swamp<br>Wooded<br>Pond<br>Waterfront<br>Ravine<br>Wetland                | ilities<br>Utils.    | Printe       | d before               | d Building                              | d of Revie                 | Board        |          | 11/ 7  |              |
| Parcel Map                                                                                                                                                                                                                                                                                                                                                                                                                                                                                                                                                                                                                                                                                                                                                                                                                                                                                                                                                                                                                                                                                                                                                                                                                                                                                                                                                                                                                                                                                                                                                                                                                                                                                                                                                                                                                                                                                                                                                                                                                                                                                                                       | D                  | x<br>raft<br>x<br>x      | Gas<br>Curb<br>Standard Ut:<br>Underground<br>Topography of<br>Site<br>Level<br>Rolling<br>Low<br>High<br>Landscaped<br>Swamp<br>Wooded<br>Pond<br>Waterfront<br>Ravine                           | ilities<br>Utils.    |              |                        | d Building                              |                            | Board        |          |        | Taxab<br>Val |
| Parcel Map                                                                                                                                                                                                                                                                                                                                                                                                                                                                                                                                                                                                                                                                                                                                                                                                                                                                                                                                                                                                                                                                                                                                                                                                                                                                                                                                                                                                                                                                                                                                                                                                                                                                                                                                                                                                                                                                                                                                                                                                                                                                                                                       | D                  | x<br>raft<br>x<br>x      | Gas<br>Curb<br>Standard Ut.<br>Underground<br>Topography of<br>Site<br>Level<br>Rolling<br>Low<br>High<br>Landscaped<br>Swamp<br>Wooded<br>Pond<br>Waterfront<br>Ravine<br>Wetland<br>Flood Plain | ilities<br>Utils.    |              | Lanc                   | d Building<br>e Value                   | Assessed                   | Board<br>Rev |          |        | Val          |
| Pacel Map                                                                                                                                                                                                                                                                                                                                                                                                                                                                                                                                                                                                                                                                                                                                                                                                                                                                                                                                                                                                                                                                                                                                                                                                                                                                                                                                                                                                                                                                                                                                                                                                                                                                                                                                                                                                                                                                                                                                                                                                                                                                                                                        | D                  | x<br>raft<br>x           | Gas<br>Curb<br>Standard Ut.<br>Underground<br>Topography of<br>Site<br>Level<br>Rolling<br>Low<br>High<br>Landscaped<br>Swamp<br>Wooded<br>Pond<br>Waterfront<br>Ravine<br>Wetland<br>Flood Plain | Utils.<br>Df<br>What | Year<br>2017 | Lanc<br>Value          | d Building<br>e Value<br>0 0 0          | Assessed<br>Value          | Board<br>Rev |          | ier    |              |
| Pacel Map<br>Final Science of the scie | : (c) 1999 - 2009. | x<br>raft<br>x           | Gas<br>Curb<br>Standard Ut:<br>Underground<br>Topography of<br>Site<br>Level<br>Rolling<br>Low<br>High<br>Landscaped<br>Swamp<br>Wooded<br>Pond<br>Waterfront<br>Ravine<br>Wetland<br>Flood Plain | Utils.<br>Df<br>What | Year<br>2017 | Lanc<br>Value<br>1,700 | d Building<br>e Value<br>0 0 0          | Assessed<br>Value<br>1,700 | Board<br>Rev |          | ler    | Val<br>1,18  |