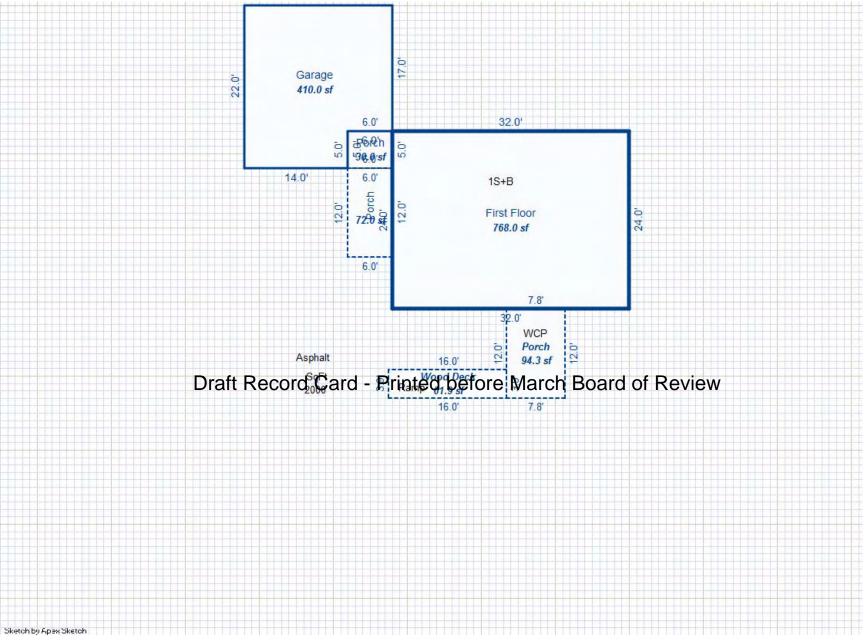

| Stoker                               | Bo            | iler                             |                               | (1   | 4) Roof Cover:                                        |     |                                        |      |                                                    |      |              |
|                                                                     |                                                              |                   |                                      |               |                                  |                               |      |                                                       |     |                                        |      |                                                    |      |              |



Parcel Number: 009-690-025-00

Printed on

| 01 | /19 | /2017 |
|----|-----|-------|

| Desc. of Bldg/Section:<br>Calculator Occupancy: Re | sidential Gara                                  | ge             |                        |               | <<<<<<br>Class: D,Si        | .ding  | Calc<br>Quality: Av             | ulator Cost Compu<br>erage Percent |       |                                  |         | >>>>        |
|----------------------------------------------------|-------------------------------------------------|----------------|------------------------|---------------|-----------------------------|--------|---------------------------------|------------------------------------|-------|----------------------------------|---------|-------------|
| Class: D,Siding<br>Floor Area: