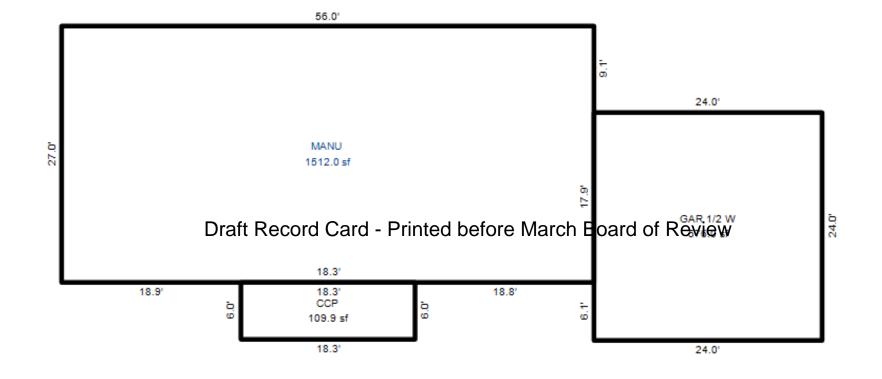

|                                                                                                                                                                                                                                                                                                                                                                                                                                                                                                                                                                                                                                                                                                                                                                                                                                                                                                                                                                                                                                                                                                                                                                                                                                                                                                                                                                                                                                                                                                                                                                                                                                                                                                                                                                                                                                                                                                                                                                                                                                                                                                                                  | Grantee            |                          |                                                                                                                                                                                                   | Sale                 | Sale         | Inst.                  | Terms of Sale                           | Libe                       |              | Verified |        | Prcnt        |
|----------------------------------------------------------------------------------------------------------------------------------------------------------------------------------------------------------------------------------------------------------------------------------------------------------------------------------------------------------------------------------------------------------------------------------------------------------------------------------------------------------------------------------------------------------------------------------------------------------------------------------------------------------------------------------------------------------------------------------------------------------------------------------------------------------------------------------------------------------------------------------------------------------------------------------------------------------------------------------------------------------------------------------------------------------------------------------------------------------------------------------------------------------------------------------------------------------------------------------------------------------------------------------------------------------------------------------------------------------------------------------------------------------------------------------------------------------------------------------------------------------------------------------------------------------------------------------------------------------------------------------------------------------------------------------------------------------------------------------------------------------------------------------------------------------------------------------------------------------------------------------------------------------------------------------------------------------------------------------------------------------------------------------------------------------------------------------------------------------------------------------|--------------------|--------------------------|---------------------------------------------------------------------------------------------------------------------------------------------------------------------------------------------------|----------------------|--------------|------------------------|-----------------------------------------|----------------------------|--------------|----------|--------|--------------|
|                                                                                                                                                                                                                                                                                                                                                                                                                                                                                                                                                                                                                                                                                                                                                                                                                                                                                                                                                                                                                                                                                                                                                                                                                                                                                                                                                                                                                                                                                                                                                                                                                                                                                                                                                                                                                                                                                                                                                                                                                                                                                                                                  |                    |                          |                                                                                                                                                                                                   | Price                | Date         | Type                   |                                         | & Pa                       | lge          | Ву       |        | Trans        |
|                                                                                                                                                                                                                                                                                                                                                                                                                                                                                                                                                                                                                                                                                                                                                                                                                                                                                                                                                                                                                                                                                                                                                                                                                                                                                                                                                                                                                                                                                                                                                                                                                                                                                                                                                                                                                                                                                                                                                                                                                                                                                                                                  |                    |                          |                                                                                                                                                                                                   |                      |              |                        |                                         |                            |              |          |        |              |
|                                                                                                                                                                                                                                                                                                                                                                                                                                                                                                                                                                                                                                                                                                                                                                                                                                                                                                                                                                                                                                                                                                                                                                                                                                                                                                                                                                                                                                                                                                                                                                                                                                                                                                                                                                                                                                                                                                                                                                                                                                                                                                                                  |                    |                          |                                                                                                                                                                                                   |                      |              |                        |                                         |                            |              |          |        |              |
|                                                                                                                                                                                                                                                                                                                                                                                                                                                                                                                                                                                                                                                                                                                                                                                                                                                                                                                                                                                                                                                                                                                                                                                                                                                                                                                                                                                                                                                                                                                                                                                                                                                                                                                                                                                                                                                                                                                                                                                                                                                                                                                                  |                    |                          |                                                                                                                                                                                                   |                      |              |                        |                                         |                            |              |          |        |              |
|                                                                                                                                                                                                                                                                                                                                                                                                                                                                                                                                                                                                                                                                                                                                                                                                                                                                                                                                                                                                                                                                                                                                                                                                                                                                                                                                                                                                                                                                                                                                                                                                                                                                                                                                                                                                                                                                                                                                                                                                                                                                                                                                  |                    |                          |                                                                                                                                                                                                   |                      |              |                        |                                         |                            |              |          |        |              |
| roperty Address                                                                                                                                                                                                                                                                                                                                                                                                                                                                                                                                                                                                                                                                                                                                                                                                                                                                                                                                                                                                                                                                                                                                                                                                                                                                                                                                                                                                                                                                                                                                                                                                                                                                                                                                                                                                                                                                                                                                                                                                                                                                                                                  |                    | Cla                      | ss: 402 RES                                                                                                                                                                                       | IDENTIAL-V           | Zoning:      | Buil                   | lding Permit(s)                         | D                          | ate Num      | lber     | Status |              |
| SARA DR                                                                                                                                                                                                                                                                                                                                                                                                                                                                                                                                                                                                                                                                                                                                                                                                                                                                                                                                                                                                                                                                                                                                                                                                                                                                                                                                                                                                                                                                                                                                                                                                                                                                                                                                                                                                                                                                                                                                                                                                                                                                                                                          |                    |                          | ool: LAKE C                                                                                                                                                                                       |                      |              |                        | 5 ( )                                   |                            |              |          |        |              |
|                                                                                                                                                                                                                                                                                                                                                                                                                                                                                                                                                                                                                                                                                                                                                                                                                                                                                                                                                                                                                                                                                                                                                                                                                                                                                                                                                                                                                                                                                                                                                                                                                                                                                                                                                                                                                                                                                                                                                                                                                                                                                                                                  |                    |                          | .E. 100% 04                                                                                                                                                                                       |                      |              |                        |                                         |                            |              |          |        |              |
| wner's Name/Address                                                                                                                                                                                                                                                                                                                                                                                                                                                                                                                                                                                                                                                                                                                                                                                                                                                                                                                                                                                                                                                                                                                                                                                                                                                                                                                                                                                                                                                                                                                                                                                                                                                                                                                                                                                                                                                                                                                                                                                                                                                                                                              |                    | MAP                      |                                                                                                                                                                                                   | /15/2002             |              |                        |                                         |                            |              |          |        |              |
| 'RILEY PATRICK M & CHERY                                                                                                                                                                                                                                                                                                                                                                                                                                                                                                                                                                                                                                                                                                                                                                                                                                                                                                                                                                                                                                                                                                                                                                                                                                                                                                                                                                                                                                                                                                                                                                                                                                                                                                                                                                                                                                                                                                                                                                                                                                                                                                         | 'L A               | MAP                      | #•                                                                                                                                                                                                | 0.01                 |              | 2 400                  |                                         |                            |              |          |        |              |
| )42 SARA DRIVE                                                                                                                                                                                                                                                                                                                                                                                                                                                                                                                                                                                                                                                                                                                                                                                                                                                                                                                                                                                                                                                                                                                                                                                                                                                                                                                                                                                                                                                                                                                                                                                                                                                                                                                                                                                                                                                                                                                                                                                                                                                                                                                   |                    |                          | - 1 -                                                                                                                                                                                             |                      | L7 Est TCV   |                        |                                         |                            |              |          |        |              |
| AKE CITY MI 49651                                                                                                                                                                                                                                                                                                                                                                                                                                                                                                                                                                                                                                                                                                                                                                                                                                                                                                                                                                                                                                                                                                                                                                                                                                                                                                                                                                                                                                                                                                                                                                                                                                                                                                                                                                                                                                                                                                                                                                                                                                                                                                                |                    | -                        | Vacant                                                                                                                                                                                            | Land V               | alue Estima  | ates for Land Table    |                                         | SUBS                       |              |          |        |              |
|                                                                                                                                                                                                                                                                                                                                                                                                                                                                                                                                                                                                                                                                                                                                                                                                                                                                                                                                                                                                                                                                                                                                                                                                                                                                                                                                                                                                                                                                                                                                                                                                                                                                                                                                                                                                                                                                                                                                                                                                                                                                                                                                  |                    |                          | Public                                                                                                                                                                                            |                      | Descrit      |                        |                                         | actors *                   | +- 07-1- D   |          |        |              |
|                                                                                                                                                                                                                                                                                                                                                                                                                                                                                                                                                                                                                                                                                                                                                                                                                                                                                                                                                                                                                                                                                                                                                                                                                                                                                                                                                                                                                                                                                                                                                                                                                                                                                                                                                                                                                                                                                                                                                                                                                                                                                                                                  |                    |                          | Improvement:                                                                                                                                                                                      | 5                    | Descrip      |                        | ontage Depth From<br>16.00 175.00 1.000 |                            | 10 30 100    | eason    |        | alue         |
| ax Description                                                                                                                                                                                                                                                                                                                                                                                                                                                                                                                                                                                                                                                                                                                                                                                                                                                                                                                                                                                                                                                                                                                                                                                                                                                                                                                                                                                                                                                                                                                                                                                                                                                                                                                                                                                                                                                                                                                                                                                                                                                                                                                   |                    | Dirt Road<br>Gravel Road |                                                                                                                                                                                                   |                      |              | nt Feet, 0.47 Total    |                                         | tal Est. La                | and Value =  |          | ,480   |              |
| SEC 13 T22N R8W LOT 1 S                                                                                                                                                                                                                                                                                                                                                                                                                                                                                                                                                                                                                                                                                                                                                                                                                                                                                                                                                                                                                                                                                                                                                                                                                                                                                                                                                                                                                                                                                                                                                                                                                                                                                                                                                                                                                                                                                                                                                                                                                                                                                                          | SOUTHSHORE FARMS   |                          | Paved Road                                                                                                                                                                                        |                      |              |                        |                                         |                            |              |          |        |              |
| UB.<br>omments/Influences                                                                                                                                                                                                                                                                                                                                                                                                                                                                                                                                                                                                                                                                                                                                                                                                                                                                                                                                                                                                                                                                                                                                                                                                                                                                                                                                                                                                                                                                                                                                                                                                                                                                                                                                                                                                                                                                                                                                                                                                                                                                                                        |                    |                          | Storm Sewer                                                                                                                                                                                       |                      |              |                        |                                         |                            |              |          |        |              |
|                                                                                                                                                                                                                                                                                                                                                                                                                                                                                                                                                                                                                                                                                                                                                                                                                                                                                                                                                                                                                                                                                                                                                                                                                                                                                                                                                                                                                                                                                                                                                                                                                                                                                                                                                                                                                                                                                                                                                                                                                                                                                                                                  |                    | _                        | Sidewalk<br>Water                                                                                                                                                                                 |                      |              |                        |                                         |                            |              |          |        |              |
|                                                                                                                                                                                                                                                                                                                                                                                                                                                                                                                                                                                                                                                                                                                                                                                                                                                                                                                                                                                                                                                                                                                                                                                                                                                                                                                                                                                                                                                                                                                                                                                                                                                                                                                                                                                                                                                                                                                                                                                                                                                                                                                                  |                    |                          | Sewer                                                                                                                                                                                             |                      |              |                        |                                         |                            |              |          |        |              |
|                                                                                                                                                                                                                                                                                                                                                                                                                                                                                                                                                                                                                                                                                                                                                                                                                                                                                                                                                                                                                                                                                                                                                                                                                                                                                                                                                                                                                                                                                                                                                                                                                                                                                                                                                                                                                                                                                                                                                                                                                                                                                                                                  |                    |                          |                                                                                                                                                                                                   |                      |              |                        |                                         |                            |              |          |        |              |
|                                                                                                                                                                                                                                                                                                                                                                                                                                                                                                                                                                                                                                                                                                                                                                                                                                                                                                                                                                                                                                                                                                                                                                                                                                                                                                                                                                                                                                                                                                                                                                                                                                                                                                                                                                                                                                                                                                                                                                                                                                                                                                                                  |                    | X                        | Electric                                                                                                                                                                                          |                      |              |                        |                                         |                            |              |          |        |              |
|                                                                                                                                                                                                                                                                                                                                                                                                                                                                                                                                                                                                                                                                                                                                                                                                                                                                                                                                                                                                                                                                                                                                                                                                                                                                                                                                                                                                                                                                                                                                                                                                                                                                                                                                                                                                                                                                                                                                                                                                                                                                                                                                  |                    | х                        | Gas                                                                                                                                                                                               |                      |              |                        |                                         |                            |              |          |        |              |
|                                                                                                                                                                                                                                                                                                                                                                                                                                                                                                                                                                                                                                                                                                                                                                                                                                                                                                                                                                                                                                                                                                                                                                                                                                                                                                                                                                                                                                                                                                                                                                                                                                                                                                                                                                                                                                                                                                                                                                                                                                                                                                                                  |                    | Х                        | Gas                                                                                                                                                                                               | Card                 | Printo       | d boforc               | March Board                             | d of Povi                  |              |          |        |              |
|                                                                                                                                                                                                                                                                                                                                                                                                                                                                                                                                                                                                                                                                                                                                                                                                                                                                                                                                                                                                                                                                                                                                                                                                                                                                                                                                                                                                                                                                                                                                                                                                                                                                                                                                                                                                                                                                                                                                                                                                                                                                                                                                  | D                  | x<br>raf                 | <sup>Gas</sup><br>Curb<br>B <b>ReCOED</b>                                                                                                                                                         | Card -               | Printe       | d before               | e March Board                           | d of Revie                 | ew           |          |        |              |
|                                                                                                                                                                                                                                                                                                                                                                                                                                                                                                                                                                                                                                                                                                                                                                                                                                                                                                                                                                                                                                                                                                                                                                                                                                                                                                                                                                                                                                                                                                                                                                                                                                                                                                                                                                                                                                                                                                                                                                                                                                                                                                                                  | D                  | ×<br>raf                 | Gas                                                                                                                                                                                               | ilities              | Printe       | d before               | e March Board                           | d of Revie                 | ew           |          |        |              |
|                                                                                                                                                                                                                                                                                                                                                                                                                                                                                                                                                                                                                                                                                                                                                                                                                                                                                                                                                                                                                                                                                                                                                                                                                                                                                                                                                                                                                                                                                                                                                                                                                                                                                                                                                                                                                                                                                                                                                                                                                                                                                                                                  | D                  | raf                      | Gas<br>Curb<br>St <b>ReCOSO</b><br>Standard Ut:<br>Underground                                                                                                                                    | ilities<br>Utils.    | Printe       | d before               | e March Board                           | d of Revie                 | ew           |          |        |              |
| Parcel Map                                                                                                                                                                                                                                                                                                                                                                                                                                                                                                                                                                                                                                                                                                                                                                                                                                                                                                                                                                                                                                                                                                                                                                                                                                                                                                                                                                                                                                                                                                                                                                                                                                                                                                                                                                                                                                                                                                                                                                                                                                                                                                                       | D                  | raft                     | Gas<br>Curb<br>Standard Ut                                                                                                                                                                        | ilities<br>Utils.    | Printe       | d before               | e March Board                           | d of Revie                 | ew           |          |        |              |
| Parcel Map                                                                                                                                                                                                                                                                                                                                                                                                                                                                                                                                                                                                                                                                                                                                                                                                                                                                                                                                                                                                                                                                                                                                                                                                                                                                                                                                                                                                                                                                                                                                                                                                                                                                                                                                                                                                                                                                                                                                                                                                                                                                                                                       | D                  | x<br>raf                 | Gas<br>Curb<br>St <b>ReCOIG</b><br>Standard Ut.<br>Underground<br>Topography (                                                                                                                    | ilities<br>Utils.    | Printe       | d before               | e March Board                           | d of Revie                 | ЭW           |          |        |              |
| Parcel Map                                                                                                                                                                                                                                                                                                                                                                                                                                                                                                                                                                                                                                                                                                                                                                                                                                                                                                                                                                                                                                                                                                                                                                                                                                                                                                                                                                                                                                                                                                                                                                                                                                                                                                                                                                                                                                                                                                                                                                                                                                                                                                                       | D                  | x<br>raf                 | Gas<br>Curb<br>Standard Ut<br>Underground<br>Topography of<br>Site<br>Level<br>Rolling                                                                                                            | ilities<br>Utils.    | Printe       | d before               | e March Board                           | d of Revie                 | ЭW           |          |        |              |
| Parcel Map                                                                                                                                                                                                                                                                                                                                                                                                                                                                                                                                                                                                                                                                                                                                                                                                                                                                                                                                                                                                                                                                                                                                                                                                                                                                                                                                                                                                                                                                                                                                                                                                                                                                                                                                                                                                                                                                                                                                                                                                                                                                                                                       | D                  | x<br>raf                 | Gas<br>Curb<br>Standard Ut<br>Underground<br>Topography of<br>Site<br>Level<br>Rolling<br>Low                                                                                                     | ilities<br>Utils.    | Printe       | d before               | e March Board                           | d of Revie                 | ЭW           |          |        |              |
| Parcel Map                                                                                                                                                                                                                                                                                                                                                                                                                                                                                                                                                                                                                                                                                                                                                                                                                                                                                                                                                                                                                                                                                                                                                                                                                                                                                                                                                                                                                                                                                                                                                                                                                                                                                                                                                                                                                                                                                                                                                                                                                                                                                                                       | D                  | x<br>raft<br>x           | Gas<br>Curb<br>Standard Ut:<br>Underground<br>Topography of<br>Site<br>Level<br>Rolling<br>Low<br>High                                                                                            | ilities<br>Utils.    | Printe       | d before               | e March Board                           | d of Revie                 | €W           |          |        |              |
| Pacel Map                                                                                                                                                                                                                                                                                                                                                                                                                                                                                                                                                                                                                                                                                                                                                                                                                                                                                                                                                                                                                                                                                                                                                                                                                                                                                                                                                                                                                                                                                                                                                                                                                                                                                                                                                                                                                                                                                                                                                                                                                                                                                                                        | D                  | x<br>raft<br>x           | Gas<br>Curb<br>Standard Ut:<br>Underground<br>Topography of<br>Site<br>Level<br>Rolling<br>Low<br>High<br>Landscaped                                                                              | ilities<br>Utils.    | Printe       | d before               | e March Board                           | d of Revie                 | ew           |          |        |              |
| Parcel Map                                                                                                                                                                                                                                                                                                                                                                                                                                                                                                                                                                                                                                                                                                                                                                                                                                                                                                                                                                                                                                                                                                                                                                                                                                                                                                                                                                                                                                                                                                                                                                                                                                                                                                                                                                                                                                                                                                                                                                                                                                                                                                                       | D                  | x<br>raft<br>x           | Gas<br>Curb<br>Standard Ut:<br>Underground<br>Topography of<br>Site<br>Level<br>Rolling<br>Low<br>High<br>Landscaped<br>Swamp                                                                     | ilities<br>Utils.    | Printe       | d before               | e March Board                           | d of Revie                 | €W           |          |        |              |
| Parcel Map                                                                                                                                                                                                                                                                                                                                                                                                                                                                                                                                                                                                                                                                                                                                                                                                                                                                                                                                                                                                                                                                                                                                                                                                                                                                                                                                                                                                                                                                                                                                                                                                                                                                                                                                                                                                                                                                                                                                                                                                                                                                                                                       | D                  | x<br>raft<br>x           | Gas<br>Curb<br>Standard Ut:<br>Underground<br>Topography of<br>Site<br>Level<br>Rolling<br>Low<br>High<br>Landscaped<br>Swamp<br>Wooded                                                           | ilities<br>Utils.    | Printe       | d before               | e March Board                           | d of Revie                 | €W           |          |        |              |
| Parcel Map                                                                                                                                                                                                                                                                                                                                                                                                                                                                                                                                                                                                                                                                                                                                                                                                                                                                                                                                                                                                                                                                                                                                                                                                                                                                                                                                                                                                                                                                                                                                                                                                                                                                                                                                                                                                                                                                                                                                                                                                                                                                                                                       | D                  | x<br>raft<br>x           | Gas<br>Curb<br>Standard Ut:<br>Underground<br>Topography of<br>Site<br>Level<br>Rolling<br>Low<br>High<br>Landscaped<br>Swamp<br>Wooded<br>Pond                                                   | ilities<br>Utils.    | Printe       | d before               | e March Board                           | d of Revie                 | €W           |          |        |              |
| Parcel Map                                                                                                                                                                                                                                                                                                                                                                                                                                                                                                                                                                                                                                                                                                                                                                                                                                                                                                                                                                                                                                                                                                                                                                                                                                                                                                                                                                                                                                                                                                                                                                                                                                                                                                                                                                                                                                                                                                                                                                                                                                                                                                                       | D                  | x<br>raft<br>x           | Gas<br>Curb<br>Standard Ut:<br>Underground<br>Topography of<br>Site<br>Level<br>Rolling<br>Low<br>High<br>Landscaped<br>Swamp<br>Wooded<br>Pond<br>Waterfront                                     | ilities<br>Utils.    | Printe       | d before               | e March Board                           | d of Revie                 | €W           |          |        |              |
| Parcel Map                                                                                                                                                                                                                                                                                                                                                                                                                                                                                                                                                                                                                                                                                                                                                                                                                                                                                                                                                                                                                                                                                                                                                                                                                                                                                                                                                                                                                                                                                                                                                                                                                                                                                                                                                                                                                                                                                                                                                                                                                                                                                                                       | D                  | x<br>x<br>x              | Gas<br>Curb<br>Standard Ut:<br>Underground<br>Topography of<br>Site<br>Level<br>Rolling<br>Low<br>High<br>Landscaped<br>Swamp<br>Wooded<br>Pond                                                   | ilities<br>Utils.    | Printe       | d before               |                                         | d of Revie                 | €W           |          |        |              |
| Parcel Map                                                                                                                                                                                                                                                                                                                                                                                                                                                                                                                                                                                                                                                                                                                                                                                                                                                                                                                                                                                                                                                                                                                                                                                                                                                                                                                                                                                                                                                                                                                                                                                                                                                                                                                                                                                                                                                                                                                                                                                                                                                                                                                       | D                  | x<br>raft<br>x<br>x      | Gas<br>Curb<br>Standard Ut:<br>Underground<br>Topography of<br>Site<br>Level<br>Rolling<br>Low<br>High<br>Landscaped<br>Swamp<br>Wooded<br>Pond<br>Waterfront<br>Ravine<br>Wetland                | ilities<br>Utils.    | Printe       | d before               | d Building                              | d of Revie                 | Board        |          | 11/ 7  |              |
| Parcel Map                                                                                                                                                                                                                                                                                                                                                                                                                                                                                                                                                                                                                                                                                                                                                                                                                                                                                                                                                                                                                                                                                                                                                                                                                                                                                                                                                                                                                                                                                                                                                                                                                                                                                                                                                                                                                                                                                                                                                                                                                                                                                                                       | D                  | x<br>raft<br>x<br>x      | Gas<br>Curb<br>Standard Ut:<br>Underground<br>Topography of<br>Site<br>Level<br>Rolling<br>Low<br>High<br>Landscaped<br>Swamp<br>Wooded<br>Pond<br>Waterfront<br>Ravine                           | ilities<br>Utils.    |              |                        | d Building                              |                            | Board        |          |        | Taxab<br>Val |
| Parcel Map                                                                                                                                                                                                                                                                                                                                                                                                                                                                                                                                                                                                                                                                                                                                                                                                                                                                                                                                                                                                                                                                                                                                                                                                                                                                                                                                                                                                                                                                                                                                                                                                                                                                                                                                                                                                                                                                                                                                                                                                                                                                                                                       | D                  | x<br>raft<br>x<br>x      | Gas<br>Curb<br>Standard Ut.<br>Underground<br>Topography of<br>Site<br>Level<br>Rolling<br>Low<br>High<br>Landscaped<br>Swamp<br>Wooded<br>Pond<br>Waterfront<br>Ravine<br>Wetland<br>Flood Plain | ilities<br>Utils.    |              | Lanc                   | d Building<br>e Value                   | Assessed                   | Board<br>Rev |          |        | Val          |
| Pacel Map                                                                                                                                                                                                                                                                                                                                                                                                                                                                                                                                                                                                                                                                                                                                                                                                                                                                                                                                                                                                                                                                                                                                                                                                                                                                                                                                                                                                                                                                                                                                                                                                                                                                                                                                                                                                                                                                                                                                                                                                                                                                                                                        | D                  | x<br>raft<br>x           | Gas<br>Curb<br>Standard Ut.<br>Underground<br>Topography of<br>Site<br>Level<br>Rolling<br>Low<br>High<br>Landscaped<br>Swamp<br>Wooded<br>Pond<br>Waterfront<br>Ravine<br>Wetland<br>Flood Plain | Utils.<br>Df<br>What | Year<br>2017 | Lanc<br>Value          | d Building<br>e Value<br>0 0 0          | Assessed<br>Value          | Board<br>Rev |          | ier    |              |
| Pacel Map<br>Final Science of the scie | : (c) 1999 - 2009. | x<br>raft<br>x           | Gas<br>Curb<br>Standard Ut:<br>Underground<br>Topography of<br>Site<br>Level<br>Rolling<br>Low<br>High<br>Landscaped<br>Swamp<br>Wooded<br>Pond<br>Waterfront<br>Ravine<br>Wetland<br>Flood Plain | Utils.<br>Df<br>What | Year<br>2017 | Lanc<br>Value<br>1,700 | d Building<br>e Value<br>0 0 0          | Assessed<br>Value<br>1,700 | Board<br>Rev |          | ler    | Val<br>1,18  |