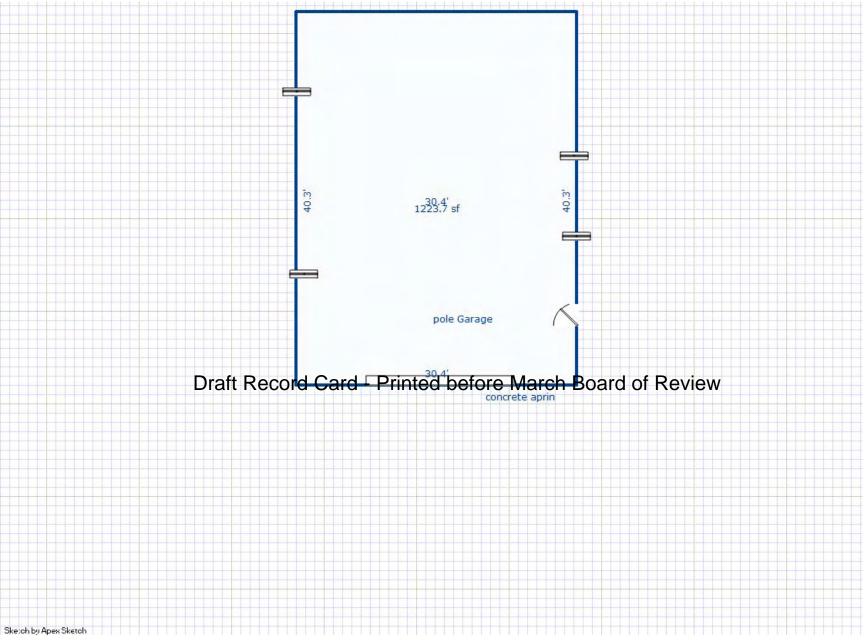

|                                                                                                                                                                                                                                                                                                                                                                                                                                                                                                                                                                                                                                                                                                                                                                                                                                                                                                                                                                                                                                                                                                                                                                                                                                                                                                                                                                                                                                                                                                                                                                                                                                                                                                                                                                                                                                                                                                                                                                                                                                                                                                                                  | Grantee            |                          |                                                                                                                                                                                                   | Sale                 | Sale         | Inst.                  | Terms of Sale                           | Libe                       |              | Verified |        | Prcnt        |
|----------------------------------------------------------------------------------------------------------------------------------------------------------------------------------------------------------------------------------------------------------------------------------------------------------------------------------------------------------------------------------------------------------------------------------------------------------------------------------------------------------------------------------------------------------------------------------------------------------------------------------------------------------------------------------------------------------------------------------------------------------------------------------------------------------------------------------------------------------------------------------------------------------------------------------------------------------------------------------------------------------------------------------------------------------------------------------------------------------------------------------------------------------------------------------------------------------------------------------------------------------------------------------------------------------------------------------------------------------------------------------------------------------------------------------------------------------------------------------------------------------------------------------------------------------------------------------------------------------------------------------------------------------------------------------------------------------------------------------------------------------------------------------------------------------------------------------------------------------------------------------------------------------------------------------------------------------------------------------------------------------------------------------------------------------------------------------------------------------------------------------|--------------------|--------------------------|---------------------------------------------------------------------------------------------------------------------------------------------------------------------------------------------------|----------------------|--------------|------------------------|-----------------------------------------|----------------------------|--------------|----------|--------|--------------|
|                                                                                                                                                                                                                                                                                                                                                                                                                                                                                                                                                                                                                                                                                                                                                                                                                                                                                                                                                                                                                                                                                                                                                                                                                                                                                                                                                                                                                                                                                                                                                                                                                                                                                                                                                                                                                                                                                                                                                                                                                                                                                                                                  |                    |                          |                                                                                                                                                                                                   | Price                | Date         | Type                   |                                         | & Pa                       | lge          | Ву       |        | Trans        |
|                                                                                                                                                                                                                                                                                                                                                                                                                                                                                                                                                                                                                                                                                                                                                                                                                                                                                                                                                                                                                                                                                                                                                                                                                                                                                                                                                                                                                                                                                                                                                                                                                                                                                                                                                                                                                                                                                                                                                                                                                                                                                                                                  |                    |                          |                                                                                                                                                                                                   |                      |              |                        |                                         |                            |              |          |        |              |
|                                                                                                                                                                                                                                                                                                                                                                                                                                                                                                                                                                                                                                                                                                                                                                                                                                                                                                                                                                                                                                                                                                                                                                                                                                                                                                                                                                                                                                                                                                                                                                                                                                                                                                                                                                                                                                                                                                                                                                                                                                                                                                                                  |                    |                          |                                                                                                                                                                                                   |                      |              |                        |                                         |                            |              |          |        |              |
|                                                                                                                                                                                                                                                                                                                                                                                                                                                                                                                                                                                                                                                                                                                                                                                                                                                                                                                                                                                                                                                                                                                                                                                                                                                                                                                                                                                                                                                                                                                                                                                                                                                                                                                                                                                                                                                                                                                                                                                                                                                                                                                                  |                    |                          |                                                                                                                                                                                                   |                      |              |                        |                                         |                            |              |          |        |              |
|                                                                                                                                                                                                                                                                                                                                                                                                                                                                                                                                                                                                                                                                                                                                                                                                                                                                                                                                                                                                                                                                                                                                                                                                                                                                                                                                                                                                                                                                                                                                                                                                                                                                                                                                                                                                                                                                                                                                                                                                                                                                                                                                  |                    |                          |                                                                                                                                                                                                   |                      |              |                        |                                         |                            |              |          |        |              |
| roperty Address                                                                                                                                                                                                                                                                                                                                                                                                                                                                                                                                                                                                                                                                                                                                                                                                                                                                                                                                                                                                                                                                                                                                                                                                                                                                                                                                                                                                                                                                                                                                                                                                                                                                                                                                                                                                                                                                                                                                                                                                                                                                                                                  |                    | Cla                      | ss: 402 RES                                                                                                                                                                                       | IDENTIAL-V           | Zoning:      | Buil                   | lding Permit(s)                         | D                          | ate Num      | lber     | Status |              |
| SARA DR                                                                                                                                                                                                                                                                                                                                                                                                                                                                                                                                                                                                                                                                                                                                                                                                                                                                                                                                                                                                                                                                                                                                                                                                                                                                                                                                                                                                                                                                                                                                                                                                                                                                                                                                                                                                                                                                                                                                                                                                                                                                                                                          |                    |                          | ool: LAKE C                                                                                                                                                                                       |                      |              |                        | 5 ( )                                   |                            |              |          |        |              |
|                                                                                                                                                                                                                                                                                                                                                                                                                                                                                                                                                                                                                                                                                                                                                                                                                                                                                                                                                                                                                                                                                                                                                                                                                                                                                                                                                                                                                                                                                                                                                                                                                                                                                                                                                                                                                                                                                                                                                                                                                                                                                                                                  |                    |                          | .E. 100% 04                                                                                                                                                                                       |                      |              |                        |                                         |                            |              |          |        |              |
| wner's Name/Address                                                                                                                                                                                                                                                                                                                                                                                                                                                                                                                                                                                                                                                                                                                                                                                                                                                                                                                                                                                                                                                                                                                                                                                                                                                                                                                                                                                                                                                                                                                                                                                                                                                                                                                                                                                                                                                                                                                                                                                                                                                                                                              |                    | MAP                      |                                                                                                                                                                                                   | /15/2002             |              |                        |                                         |                            |              |          |        |              |
| 'RILEY PATRICK M & CHERY                                                                                                                                                                                                                                                                                                                                                                                                                                                                                                                                                                                                                                                                                                                                                                                                                                                                                                                                                                                                                                                                                                                                                                                                                                                                                                                                                                                                                                                                                                                                                                                                                                                                                                                                                                                                                                                                                                                                                                                                                                                                                                         | 'L A               | MAP                      | #•                                                                                                                                                                                                | 0.01                 |              | 2 400                  |                                         |                            |              |          |        |              |
| )42 SARA DRIVE                                                                                                                                                                                                                                                                                                                                                                                                                                                                                                                                                                                                                                                                                                                                                                                                                                                                                                                                                                                                                                                                                                                                                                                                                                                                                                                                                                                                                                                                                                                                                                                                                                                                                                                                                                                                                                                                                                                                                                                                                                                                                                                   |                    |                          | - 1 -                                                                                                                                                                                             |                      | L7 Est TCV   |                        |                                         |                            |              |          |        |              |
| AKE CITY MI 49651                                                                                                                                                                                                                                                                                                                                                                                                                                                                                                                                                                                                                                                                                                                                                                                                                                                                                                                                                                                                                                                                                                                                                                                                                                                                                                                                                                                                                                                                                                                                                                                                                                                                                                                                                                                                                                                                                                                                                                                                                                                                                                                |                    | -                        | Vacant                                                                                                                                                                                            | Land V               | alue Estima  | ates for Land Table    |                                         | SUBS                       |              |          |        |              |
|                                                                                                                                                                                                                                                                                                                                                                                                                                                                                                                                                                                                                                                                                                                                                                                                                                                                                                                                                                                                                                                                                                                                                                                                                                                                                                                                                                                                                                                                                                                                                                                                                                                                                                                                                                                                                                                                                                                                                                                                                                                                                                                                  |                    |                          | Public                                                                                                                                                                                            |                      | Descrit      |                        |                                         | actors *                   | +- 07-1- D   |          |        |              |
|                                                                                                                                                                                                                                                                                                                                                                                                                                                                                                                                                                                                                                                                                                                                                                                                                                                                                                                                                                                                                                                                                                                                                                                                                                                                                                                                                                                                                                                                                                                                                                                                                                                                                                                                                                                                                                                                                                                                                                                                                                                                                                                                  |                    |                          | Improvement:                                                                                                                                                                                      | 5                    | Descrip      |                        | ontage Depth From<br>16.00 175.00 1.000 |                            | 10 30 100    | eason    |        | alue         |
| ax Description                                                                                                                                                                                                                                                                                                                                                                                                                                                                                                                                                                                                                                                                                                                                                                                                                                                                                                                                                                                                                                                                                                                                                                                                                                                                                                                                                                                                                                                                                                                                                                                                                                                                                                                                                                                                                                                                                                                                                                                                                                                                                                                   |                    | Dirt Road<br>Gravel Road |                                                                                                                                                                                                   |                      |              | nt Feet, 0.47 Total    |                                         | tal Est. La                | and Value =  |          | ,480   |              |
| SEC 13 T22N R8W LOT 1 S                                                                                                                                                                                                                                                                                                                                                                                                                                                                                                                                                                                                                                                                                                                                                                                                                                                                                                                                                                                                                                                                                                                                                                                                                                                                                                                                                                                                                                                                                                                                                                                                                                                                                                                                                                                                                                                                                                                                                                                                                                                                                                          | SOUTHSHORE FARMS   |                          | Paved Road                                                                                                                                                                                        |                      |              |                        |                                         |                            |              |          |        |              |
| UB.<br>omments/Influences                                                                                                                                                                                                                                                                                                                                                                                                                                                                                                                                                                                                                                                                                                                                                                                                                                                                                                                                                                                                                                                                                                                                                                                                                                                                                                                                                                                                                                                                                                                                                                                                                                                                                                                                                                                                                                                                                                                                                                                                                                                                                                        |                    |                          | Storm Sewer                                                                                                                                                                                       |                      |              |                        |                                         |                            |              |          |        |              |
|                                                                                                                                                                                                                                                                                                                                                                                                                                                                                                                                                                                                                                                                                                                                                                                                                                                                                                                                                                                                                                                                                                                                                                                                                                                                                                                                                                                                                                                                                                                                                                                                                                                                                                                                                                                                                                                                                                                                                                                                                                                                                                                                  |                    | _                        | Sidewalk<br>Water                                                                                                                                                                                 |                      |              |                        |                                         |                            |              |          |        |              |
|                                                                                                                                                                                                                                                                                                                                                                                                                                                                                                                                                                                                                                                                                                                                                                                                                                                                                                                                                                                                                                                                                                                                                                                                                                                                                                                                                                                                                                                                                                                                                                                                                                                                                                                                                                                                                                                                                                                                                                                                                                                                                                                                  |                    |                          | Sewer                                                                                                                                                                                             |                      |              |                        |                                         |                            |              |          |        |              |
|                                                                                                                                                                                                                                                                                                                                                                                                                                                                                                                                                                                                                                                                                                                                                                                                                                                                                                                                                                                                                                                                                                                                                                                                                                                                                                                                                                                                                                                                                                                                                                                                                                                                                                                                                                                                                                                                                                                                                                                                                                                                                                                                  |                    |                          |                                                                                                                                                                                                   |                      |              |                        |                                         |                            |              |          |        |              |
|                                                                                                                                                                                                                                                                                                                                                                                                                                                                                                                                                                                                                                                                                                                                                                                                                                                                                                                                                                                                                                                                                                                                                                                                                                                                                                                                                                                                                                                                                                                                                                                                                                                                                                                                                                                                                                                                                                                                                                                                                                                                                                                                  |                    | X                        | Electric                                                                                                                                                                                          |                      |              |                        |                                         |                            |              |          |        |              |
|                                                                                                                                                                                                                                                                                                                                                                                                                                                                                                                                                                                                                                                                                                                                                                                                                                                                                                                                                                                                                                                                                                                                                                                                                                                                                                                                                                                                                                                                                                                                                                                                                                                                                                                                                                                                                                                                                                                                                                                                                                                                                                                                  |                    | х                        | Gas                                                                                                                                                                                               |                      |              |                        |                                         |                            |              |          |        |              |
|                                                                                                                                                                                                                                                                                                                                                                                                                                                                                                                                                                                                                                                                                                                                                                                                                                                                                                                                                                                                                                                                                                                                                                                                                                                                                                                                                                                                                                                                                                                                                                                                                                                                                                                                                                                                                                                                                                                                                                                                                                                                                                                                  |                    | Х                        | Gas                                                                                                                                                                                               | Card                 | Printo       | d boforc               | March Board                             | d of Povi                  |              |          |        |              |
|                                                                                                                                                                                                                                                                                                                                                                                                                                                                                                                                                                                                                                                                                                                                                                                                                                                                                                                                                                                                                                                                                                                                                                                                                                                                                                                                                                                                                                                                                                                                                                                                                                                                                                                                                                                                                                                                                                                                                                                                                                                                                                                                  | D                  | x<br>raf                 | <sup>Gas</sup><br>Curb<br>B <b>ReCOED</b>                                                                                                                                                         | Card -               | Printe       | d before               | e March Board                           | d of Revie                 | ew           |          |        |              |
|                                                                                                                                                                                                                                                                                                                                                                                                                                                                                                                                                                                                                                                                                                                                                                                                                                                                                                                                                                                                                                                                                                                                                                                                                                                                                                                                                                                                                                                                                                                                                                                                                                                                                                                                                                                                                                                                                                                                                                                                                                                                                                                                  | D                  | ×<br>raf                 | Gas                                                                                                                                                                                               | ilities              | Printe       | d before               | e March Board                           | d of Revie                 | ew           |          |        |              |
|                                                                                                                                                                                                                                                                                                                                                                                                                                                                                                                                                                                                                                                                                                                                                                                                                                                                                                                                                                                                                                                                                                                                                                                                                                                                                                                                                                                                                                                                                                                                                                                                                                                                                                                                                                                                                                                                                                                                                                                                                                                                                                                                  | D                  | raf                      | Gas<br>Curb<br>St <b>ReCOSO</b><br>Standard Ut:<br>Underground                                                                                                                                    | ilities<br>Utils.    | Printe       | d before               | e March Board                           | d of Revie                 | ew           |          |        |              |
| Parcel Map                                                                                                                                                                                                                                                                                                                                                                                                                                                                                                                                                                                                                                                                                                                                                                                                                                                                                                                                                                                                                                                                                                                                                                                                                                                                                                                                                                                                                                                                                                                                                                                                                                                                                                                                                                                                                                                                                                                                                                                                                                                                                                                       | D                  | raft                     | Gas<br>Curb<br>Standard Ut                                                                                                                                                                        | ilities<br>Utils.    | Printe       | d before               | e March Board                           | d of Revie                 | ew           |          |        |              |
| Parcel Map                                                                                                                                                                                                                                                                                                                                                                                                                                                                                                                                                                                                                                                                                                                                                                                                                                                                                                                                                                                                                                                                                                                                                                                                                                                                                                                                                                                                                                                                                                                                                                                                                                                                                                                                                                                                                                                                                                                                                                                                                                                                                                                       | D                  | x<br>raf                 | Gas<br>Curb<br>St <b>ReCOIG</b><br>Standard Ut.<br>Underground<br>Topography (                                                                                                                    | ilities<br>Utils.    | Printe       | d before               | e March Board                           | d of Revie                 | ЭW           |          |        |              |
| Parcel Map                                                                                                                                                                                                                                                                                                                                                                                                                                                                                                                                                                                                                                                                                                                                                                                                                                                                                                                                                                                                                                                                                                                                                                                                                                                                                                                                                                                                                                                                                                                                                                                                                                                                                                                                                                                                                                                                                                                                                                                                                                                                                                                       | D                  | x<br>raf                 | Gas<br>Curb<br>Standard Ut<br>Underground<br>Topography of<br>Site<br>Level<br>Rolling                                                                                                            | ilities<br>Utils.    | Printe       | d before               | e March Board                           | d of Revie                 | ЭW           |          |        |              |
| Parcel Map                                                                                                                                                                                                                                                                                                                                                                                                                                                                                                                                                                                                                                                                                                                                                                                                                                                                                                                                                                                                                                                                                                                                                                                                                                                                                                                                                                                                                                                                                                                                                                                                                                                                                                                                                                                                                                                                                                                                                                                                                                                                                                                       | D                  | x<br>raf                 | Gas<br>Curb<br>Standard Ut<br>Underground<br>Topography of<br>Site<br>Level<br>Rolling<br>Low                                                                                                     | ilities<br>Utils.    | Printe       | d before               | e March Board                           | d of Revie                 | ЭW           |          |        |              |
| Parcel Map                                                                                                                                                                                                                                                                                                                                                                                                                                                                                                                                                                                                                                                                                                                                                                                                                                                                                                                                                                                                                                                                                                                                                                                                                                                                                                                                                                                                                                                                                                                                                                                                                                                                                                                                                                                                                                                                                                                                                                                                                                                                                                                       | D                  | x<br>raft<br>x           | Gas<br>Curb<br>Standard Ut:<br>Underground<br>Topography of<br>Site<br>Level<br>Rolling<br>Low<br>High                                                                                            | ilities<br>Utils.    | Printe       | d before               | e March Board                           | d of Revie                 | €W           |          |        |              |
| Pacel Map                                                                                                                                                                                                                                                                                                                                                                                                                                                                                                                                                                                                                                                                                                                                                                                                                                                                                                                                                                                                                                                                                                                                                                                                                                                                                                                                                                                                                                                                                                                                                                                                                                                                                                                                                                                                                                                                                                                                                                                                                                                                                                                        | D                  | x<br>raft<br>x           | Gas<br>Curb<br>Standard Ut:<br>Underground<br>Topography of<br>Site<br>Level<br>Rolling<br>Low<br>High<br>Landscaped                                                                              | ilities<br>Utils.    | Printe       | d before               | e March Board                           | d of Revie                 | ew           |          |        |              |
| Parcel Map                                                                                                                                                                                                                                                                                                                                                                                                                                                                                                                                                                                                                                                                                                                                                                                                                                                                                                                                                                                                                                                                                                                                                                                                                                                                                                                                                                                                                                                                                                                                                                                                                                                                                                                                                                                                                                                                                                                                                                                                                                                                                                                       | D                  | x<br>raft<br>x           | Gas<br>Curb<br>Standard Ut:<br>Underground<br>Topography of<br>Site<br>Level<br>Rolling<br>Low<br>High<br>Landscaped<br>Swamp                                                                     | ilities<br>Utils.    | Printe       | d before               | e March Board                           | d of Revie                 | €W           |          |        |              |
| Parcel Map                                                                                                                                                                                                                                                                                                                                                                                                                                                                                                                                                                                                                                                                                                                                                                                                                                                                                                                                                                                                                                                                                                                                                                                                                                                                                                                                                                                                                                                                                                                                                                                                                                                                                                                                                                                                                                                                                                                                                                                                                                                                                                                       | D                  | x<br>raft<br>x           | Gas<br>Curb<br>Standard Ut:<br>Underground<br>Topography of<br>Site<br>Level<br>Rolling<br>Low<br>High<br>Landscaped<br>Swamp<br>Wooded                                                           | ilities<br>Utils.    | Printe       | d before               | e March Board                           | d of Revie                 | €W           |          |        |              |
| Parcel Map                                                                                                                                                                                                                                                                                                                                                                                                                                                                                                                                                                                                                                                                                                                                                                                                                                                                                                                                                                                                                                                                                                                                                                                                                                                                                                                                                                                                                                                                                                                                                                                                                                                                                                                                                                                                                                                                                                                                                                                                                                                                                                                       | D                  | x<br>raft<br>x           | Gas<br>Curb<br>Standard Ut:<br>Underground<br>Topography of<br>Site<br>Level<br>Rolling<br>Low<br>High<br>Landscaped<br>Swamp<br>Wooded<br>Pond                                                   | ilities<br>Utils.    | Printe       | d before               | e March Board                           | d of Revie                 | €W           |          |        |              |
| Parcel Map                                                                                                                                                                                                                                                                                                                                                                                                                                                                                                                                                                                                                                                                                                                                                                                                                                                                                                                                                                                                                                                                                                                                                                                                                                                                                                                                                                                                                                                                                                                                                                                                                                                                                                                                                                                                                                                                                                                                                                                                                                                                                                                       | D                  | x<br>raft<br>x           | Gas<br>Curb<br>Standard Ut:<br>Underground<br>Topography of<br>Site<br>Level<br>Rolling<br>Low<br>High<br>Landscaped<br>Swamp<br>Wooded<br>Pond<br>Waterfront                                     | ilities<br>Utils.    | Printe       | d before               | e March Board                           | d of Revie                 | €W           |          |        |              |
| Parcel Map                                                                                                                                                                                                                                                                                                                                                                                                                                                                                                                                                                                                                                                                                                                                                                                                                                                                                                                                                                                                                                                                                                                                                                                                                                                                                                                                                                                                                                                                                                                                                                                                                                                                                                                                                                                                                                                                                                                                                                                                                                                                                                                       | D                  | x<br>x<br>x              | Gas<br>Curb<br>Standard Ut:<br>Underground<br>Topography of<br>Site<br>Level<br>Rolling<br>Low<br>High<br>Landscaped<br>Swamp<br>Wooded<br>Pond                                                   | ilities<br>Utils.    | Printe       | d before               |                                         | d of Revie                 | €W           |          |        |              |
| Parcel Map                                                                                                                                                                                                                                                                                                                                                                                                                                                                                                                                                                                                                                                                                                                                                                                                                                                                                                                                                                                                                                                                                                                                                                                                                                                                                                                                                                                                                                                                                                                                                                                                                                                                                                                                                                                                                                                                                                                                                                                                                                                                                                                       | D                  | x<br>raft<br>x<br>x      | Gas<br>Curb<br>Standard Ut:<br>Underground<br>Topography of<br>Site<br>Level<br>Rolling<br>Low<br>High<br>Landscaped<br>Swamp<br>Wooded<br>Pond<br>Waterfront<br>Ravine<br>Wetland                | ilities<br>Utils.    | Printe       | d before               | d Building                              | d of Revie                 | Board        |          | 11/ 7  |              |
| Parcel Map                                                                                                                                                                                                                                                                                                                                                                                                                                                                                                                                                                                                                                                                                                                                                                                                                                                                                                                                                                                                                                                                                                                                                                                                                                                                                                                                                                                                                                                                                                                                                                                                                                                                                                                                                                                                                                                                                                                                                                                                                                                                                                                       | D                  | x<br>raft<br>x<br>x      | Gas<br>Curb<br>Standard Ut:<br>Underground<br>Topography of<br>Site<br>Level<br>Rolling<br>Low<br>High<br>Landscaped<br>Swamp<br>Wooded<br>Pond<br>Waterfront<br>Ravine                           | ilities<br>Utils.    |              |                        | d Building                              |                            | Board        |          |        | Taxab<br>Val |
| Parcel Map                                                                                                                                                                                                                                                                                                                                                                                                                                                                                                                                                                                                                                                                                                                                                                                                                                                                                                                                                                                                                                                                                                                                                                                                                                                                                                                                                                                                                                                                                                                                                                                                                                                                                                                                                                                                                                                                                                                                                                                                                                                                                                                       | D                  | x<br>raft<br>x<br>x      | Gas<br>Curb<br>Standard Ut.<br>Underground<br>Topography of<br>Site<br>Level<br>Rolling<br>Low<br>High<br>Landscaped<br>Swamp<br>Wooded<br>Pond<br>Waterfront<br>Ravine<br>Wetland<br>Flood Plain | ilities<br>Utils.    |              | Lanc                   | d Building<br>e Value                   | Assessed                   | Board<br>Rev |          |        | Val          |
| Pacel Map                                                                                                                                                                                                                                                                                                                                                                                                                                                                                                                                                                                                                                                                                                                                                                                                                                                                                                                                                                                                                                                                                                                                                                                                                                                                                                                                                                                                                                                                                                                                                                                                                                                                                                                                                                                                                                                                                                                                                                                                                                                                                                                        | D                  | x<br>raft<br>x           | Gas<br>Curb<br>Standard Ut.<br>Underground<br>Topography of<br>Site<br>Level<br>Rolling<br>Low<br>High<br>Landscaped<br>Swamp<br>Wooded<br>Pond<br>Waterfront<br>Ravine<br>Wetland<br>Flood Plain | Utils.<br>Df<br>What | Year<br>2017 | Lanc<br>Value          | d Building<br>e Value<br>0 0 0          | Assessed<br>Value          | Board<br>Rev |          | ier    |              |
| Pacel Map<br>Final Science of the scie | : (c) 1999 - 2009. | x<br>raft<br>x           | Gas<br>Curb<br>Standard Ut:<br>Underground<br>Topography of<br>Site<br>Level<br>Rolling<br>Low<br>High<br>Landscaped<br>Swamp<br>Wooded<br>Pond<br>Waterfront<br>Ravine<br>Wetland<br>Flood Plain | Utils.<br>Df<br>What | Year<br>2017 | Lanc<br>Value<br>1,700 | d Building<br>e Value<br>0 0 0          | Assessed<br>Value<br>1,700 | Board<br>Rev |          | ler    | Val<br>1,18  |