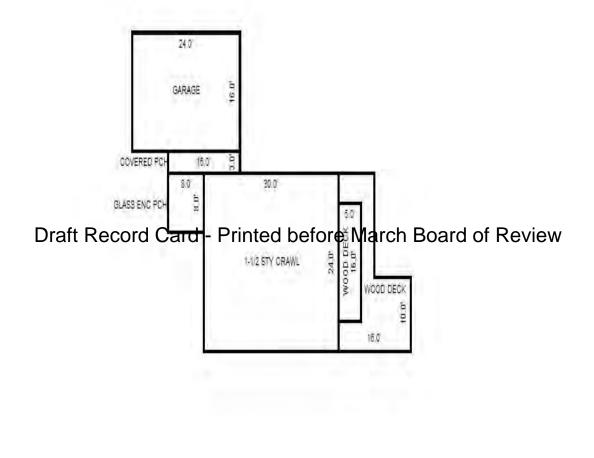

| ECF (4520 NORTHSHORE LAP                                                                                                     | RE MISSAUKEE AREA)]                                                                                                                                                                                                                                | r.4∪∪ => TCV OI Bldg                                                                      | . I = 109,183                                                                                                                                                                                               |



Sketch by Apex IVT!

|