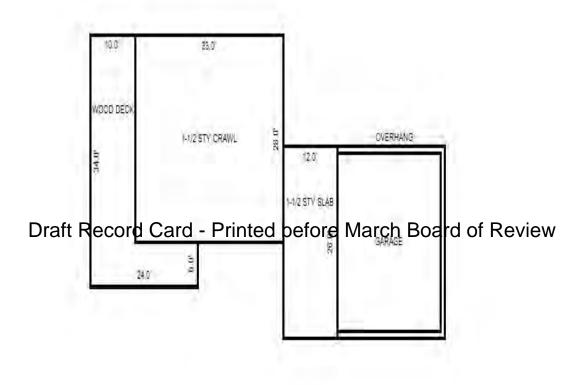

| ECF (4520 NORTHSHORE                                                                                                                                                                            | LAKE MISSAUKEE AREA)1.4                                                                                                                                                                                                                    | -                                             |                                                                                                                                                                                                             |



Sketch by Apex IVT

Sale Sale Inst. Terms of Sale Liber Verified Prcnt. Grantor Grantee Price Date Type & Page By Trans Property Address Class: 401 RESIDENTIAL-I Zoning: Building Permit(s) Date Number Status 7349 W WHITE BIRCH AVE School: LAKE CITY - 57020 P.R.E. 0% Owner's Name/Address MAP #: FU HAI PI & JEONG WHA 2017 Est TCV 193,574 TCV/TFA: 179.24 6100 CHICORY COURT X Improved Vacant Land Value Estimates for Land Table RES 3.LAKE MISSAUKEE NORTH SHORE AREAS MIDLAND MI 48640 Public \* Factors \* Improvements Description Frontage Depth Front Depth Rate %Adj. Reason Value GROUP H 1400/FF 60.00 117.00 1.0000 1.0000 1400 100 84,000 Dirt Road Tax Description 60 Actual Front Feet, 0.16 Total Acres Total Est. Land Value = 84,000 Gravel Road LOT 16 TOM'S BAY. Х Paved Road Land Improvement Cos