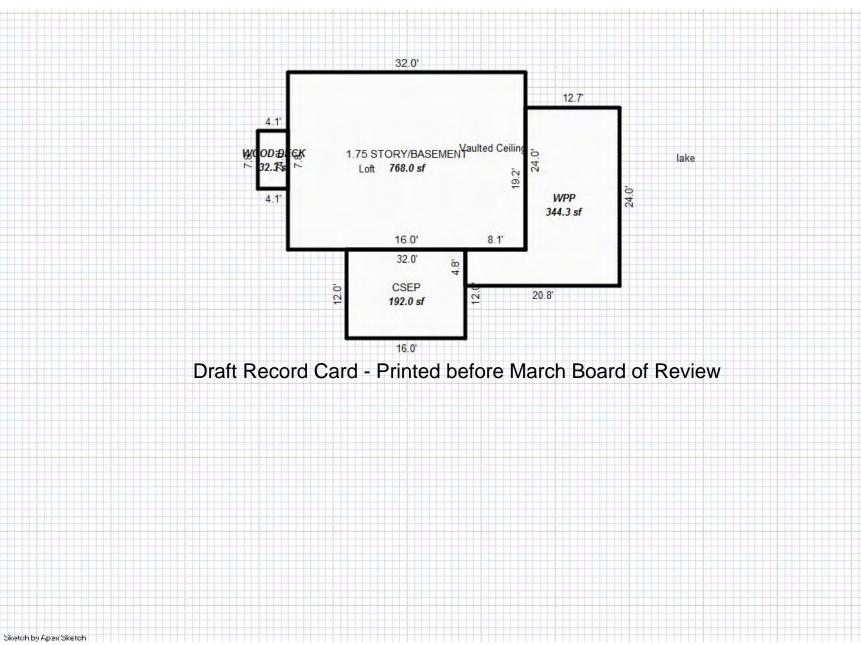

|                                                                                                                                                                                                                                                                                                                                                                                                                                                                                                                                                                                                                                                                                                                                                                                                                                                                                                                                                                                                                                                                                                                                                                                                                                                                                                                                                                                                                                                                                                                                                                                                                                                                                                                                                                                                                                                                                                                                                                                                                                                                                                                                  | Grantee            |                          |                                                                                                                                                                                                   | Sale                 | Sale         | Inst.                  | Terms of Sale                           | Libe                       |              | Verified |        | Prcnt        |
|----------------------------------------------------------------------------------------------------------------------------------------------------------------------------------------------------------------------------------------------------------------------------------------------------------------------------------------------------------------------------------------------------------------------------------------------------------------------------------------------------------------------------------------------------------------------------------------------------------------------------------------------------------------------------------------------------------------------------------------------------------------------------------------------------------------------------------------------------------------------------------------------------------------------------------------------------------------------------------------------------------------------------------------------------------------------------------------------------------------------------------------------------------------------------------------------------------------------------------------------------------------------------------------------------------------------------------------------------------------------------------------------------------------------------------------------------------------------------------------------------------------------------------------------------------------------------------------------------------------------------------------------------------------------------------------------------------------------------------------------------------------------------------------------------------------------------------------------------------------------------------------------------------------------------------------------------------------------------------------------------------------------------------------------------------------------------------------------------------------------------------|--------------------|--------------------------|---------------------------------------------------------------------------------------------------------------------------------------------------------------------------------------------------|----------------------|--------------|------------------------|-----------------------------------------|----------------------------|--------------|----------|--------|--------------|
|                                                                                                                                                                                                                                                                                                                                                                                                                                                                                                                                                                                                                                                                                                                                                                                                                                                                                                                                                                                                                                                                                                                                                                                                                                                                                                                                                                                                                                                                                                                                                                                                                                                                                                                                                                                                                                                                                                                                                                                                                                                                                                                                  |                    |                          |                                                                                                                                                                                                   | Price                | Date         | Type                   |                                         | & Pa                       | lge          | Ву       |        | Trans        |
|                                                                                                                                                                                                                                                                                                                                                                                                                                                                                                                                                                                                                                                                                                                                                                                                                                                                                                                                                                                                                                                                                                                                                                                                                                                                                                                                                                                                                                                                                                                                                                                                                                                                                                                                                                                                                                                                                                                                                                                                                                                                                                                                  |                    |                          |                                                                                                                                                                                                   |                      |              |                        |                                         |                            |              |          |        |              |
|                                                                                                                                                                                                                                                                                                                                                                                                                                                                                                                                                                                                                                                                                                                                                                                                                                                                                                                                                                                                                                                                                                                                                                                                                                                                                                                                                                                                                                                                                                                                                                                                                                                                                                                                                                                                                                                                                                                                                                                                                                                                                                                                  |                    |                          |                                                                                                                                                                                                   |                      |              |                        |                                         |                            |              |          |        |              |
|                                                                                                                                                                                                                                                                                                                                                                                                                                                                                                                                                                                                                                                                                                                                                                                                                                                                                                                                                                                                                                                                                                                                                                                                                                                                                                                                                                                                                                                                                                                                                                                                                                                                                                                                                                                                                                                                                                                                                                                                                                                                                                                                  |                    |                          |                                                                                                                                                                                                   |                      |              |                        |                                         |                            |              |          |        |              |
|                                                                                                                                                                                                                                                                                                                                                                                                                                                                                                                                                                                                                                                                                                                                                                                                                                                                                                                                                                                                                                                                                                                                                                                                                                                                                                                                                                                                                                                                                                                                                                                                                                                                                                                                                                                                                                                                                                                                                                                                                                                                                                                                  |                    |                          |                                                                                                                                                                                                   |                      |              |                        |                                         |                            |              |          |        |              |
| roperty Address                                                                                                                                                                                                                                                                                                                                                                                                                                                                                                                                                                                                                                                                                                                                                                                                                                                                                                                                                                                                                                                                                                                                                                                                                                                                                                                                                                                                                                                                                                                                                                                                                                                                                                                                                                                                                                                                                                                                                                                                                                                                                                                  |                    | Cla                      | ss: 402 RES                                                                                                                                                                                       | IDENTIAL-V           | Zoning:      | Buil                   | lding Permit(s)                         | D                          | ate Num      | lber     | Status |              |
| SARA DR                                                                                                                                                                                                                                                                                                                                                                                                                                                                                                                                                                                                                                                                                                                                                                                                                                                                                                                                                                                                                                                                                                                                                                                                                                                                                                                                                                                                                                                                                                                                                                                                                                                                                                                                                                                                                                                                                                                                                                                                                                                                                                                          |                    |                          | ool: LAKE C                                                                                                                                                                                       |                      |              |                        | 5 ( )                                   |                            |              |          |        |              |
|                                                                                                                                                                                                                                                                                                                                                                                                                                                                                                                                                                                                                                                                                                                                                                                                                                                                                                                                                                                                                                                                                                                                                                                                                                                                                                                                                                                                                                                                                                                                                                                                                                                                                                                                                                                                                                                                                                                                                                                                                                                                                                                                  |                    |                          | .E. 100% 04                                                                                                                                                                                       |                      |              |                        |                                         |                            |              |          |        |              |
| wner's Name/Address                                                                                                                                                                                                                                                                                                                                                                                                                                                                                                                                                                                                                                                                                                                                                                                                                                                                                                                                                                                                                                                                                                                                                                                                                                                                                                                                                                                                                                                                                                                                                                                                                                                                                                                                                                                                                                                                                                                                                                                                                                                                                                              |                    | MAP                      |                                                                                                                                                                                                   | /15/2002             |              |                        |                                         |                            |              |          |        |              |
| 'RILEY PATRICK M & CHERY                                                                                                                                                                                                                                                                                                                                                                                                                                                                                                                                                                                                                                                                                                                                                                                                                                                                                                                                                                                                                                                                                                                                                                                                                                                                                                                                                                                                                                                                                                                                                                                                                                                                                                                                                                                                                                                                                                                                                                                                                                                                                                         | 'L A               | MAP                      | #•                                                                                                                                                                                                | 0.01                 |              | 2 400                  |                                         |                            |              |          |        |              |
| )42 SARA DRIVE                                                                                                                                                                                                                                                                                                                                                                                                                                                                                                                                                                                                                                                                                                                                                                                                                                                                                                                                                                                                                                                                                                                                                                                                                                                                                                                                                                                                                                                                                                                                                                                                                                                                                                                                                                                                                                                                                                                                                                                                                                                                                                                   |                    |                          | - 1 -                                                                                                                                                                                             |                      | L7 Est TCV   |                        |                                         |                            |              |          |        |              |
| AKE CITY MI 49651                                                                                                                                                                                                                                                                                                                                                                                                                                                                                                                                                                                                                                                                                                                                                                                                                                                                                                                                                                                                                                                                                                                                                                                                                                                                                                                                                                                                                                                                                                                                                                                                                                                                                                                                                                                                                                                                                                                                                                                                                                                                                                                |                    | -                        | Vacant                                                                                                                                                                                            | Land V               | alue Estima  | ates for Land Table    |                                         | SUBS                       |              |          |        |              |
|                                                                                                                                                                                                                                                                                                                                                                                                                                                                                                                                                                                                                                                                                                                                                                                                                                                                                                                                                                                                                                                                                                                                                                                                                                                                                                                                                                                                                                                                                                                                                                                                                                                                                                                                                                                                                                                                                                                                                                                                                                                                                                                                  |                    |                          | Public                                                                                                                                                                                            |                      | Descrit      |                        |                                         | actors *                   | +- 07-1- D   |          |        |              |
|                                                                                                                                                                                                                                                                                                                                                                                                                                                                                                                                                                                                                                                                                                                                                                                                                                                                                                                                                                                                                                                                                                                                                                                                                                                                                                                                                                                                                                                                                                                                                                                                                                                                                                                                                                                                                                                                                                                                                                                                                                                                                                                                  |                    |                          | Improvement:                                                                                                                                                                                      | 5                    | Descrip      |                        | ontage Depth From<br>16.00 175.00 1.000 |                            | 10 30 100    | eason    |        | alue         |
| ax Description                                                                                                                                                                                                                                                                                                                                                                                                                                                                                                                                                                                                                                                                                                                                                                                                                                                                                                                                                                                                                                                                                                                                                                                                                                                                                                                                                                                                                                                                                                                                                                                                                                                                                                                                                                                                                                                                                                                                                                                                                                                                                                                   |                    | Dirt Road<br>Gravel Road |                                                                                                                                                                                                   |                      |              | nt Feet, 0.47 Total    |                                         | tal Est. La                | and Value =  |          | ,480   |              |
| SEC 13 T22N R8W LOT 1 S                                                                                                                                                                                                                                                                                                                                                                                                                                                                                                                                                                                                                                                                                                                                                                                                                                                                                                                                                                                                                                                                                                                                                                                                                                                                                                                                                                                                                                                                                                                                                                                                                                                                                                                                                                                                                                                                                                                                                                                                                                                                                                          | SOUTHSHORE FARMS   |                          | Paved Road                                                                                                                                                                                        |                      |              |                        |                                         |                            |              |          |        |              |
| UB.<br>omments/Influences                                                                                                                                                                                                                                                                                                                                                                                                                                                                                                                                                                                                                                                                                                                                                                                                                                                                                                                                                                                                                                                                                                                                                                                                                                                                                                                                                                                                                                                                                                                                                                                                                                                                                                                                                                                                                                                                                                                                                                                                                                                                                                        |                    |                          | Storm Sewer                                                                                                                                                                                       |                      |              |                        |                                         |                            |              |          |        |              |
|                                                                                                                                                                                                                                                                                                                                                                                                                                                                                                                                                                                                                                                                                                                                                                                                                                                                                                                                                                                                                                                                                                                                                                                                                                                                                                                                                                                                                                                                                                                                                                                                                                                                                                                                                                                                                                                                                                                                                                                                                                                                                                                                  |                    | _                        | Sidewalk<br>Water                                                                                                                                                                                 |                      |              |                        |                                         |                            |              |          |        |              |
|                                                                                                                                                                                                                                                                                                                                                                                                                                                                                                                                                                                                                                                                                                                                                                                                                                                                                                                                                                                                                                                                                                                                                                                                                                                                                                                                                                                                                                                                                                                                                                                                                                                                                                                                                                                                                                                                                                                                                                                                                                                                                                                                  |                    |                          | Sewer                                                                                                                                                                                             |                      |              |                        |                                         |                            |              |          |        |              |
|                                                                                                                                                                                                                                                                                                                                                                                                                                                                                                                                                                                                                                                                                                                                                                                                                                                                                                                                                                                                                                                                                                                                                                                                                                                                                                                                                                                                                                                                                                                                                                                                                                                                                                                                                                                                                                                                                                                                                                                                                                                                                                                                  |                    |                          |                                                                                                                                                                                                   |                      |              |                        |                                         |                            |              |          |        |              |
|                                                                                                                                                                                                                                                                                                                                                                                                                                                                                                                                                                                                                                                                                                                                                                                                                                                                                                                                                                                                                                                                                                                                                                                                                                                                                                                                                                                                                                                                                                                                                                                                                                                                                                                                                                                                                                                                                                                                                                                                                                                                                                                                  |                    | X                        | Electric                                                                                                                                                                                          |                      |              |                        |                                         |                            |              |          |        |              |
|                                                                                                                                                                                                                                                                                                                                                                                                                                                                                                                                                                                                                                                                                                                                                                                                                                                                                                                                                                                                                                                                                                                                                                                                                                                                                                                                                                                                                                                                                                                                                                                                                                                                                                                                                                                                                                                                                                                                                                                                                                                                                                                                  |                    | х                        | Gas                                                                                                                                                                                               |                      |              |                        |                                         |                            |              |          |        |              |
|                                                                                                                                                                                                                                                                                                                                                                                                                                                                                                                                                                                                                                                                                                                                                                                                                                                                                                                                                                                                                                                                                                                                                                                                                                                                                                                                                                                                                                                                                                                                                                                                                                                                                                                                                                                                                                                                                                                                                                                                                                                                                                                                  |                    | Х                        | Gas                                                                                                                                                                                               | Card                 | Printo       | d boforc               | March Board                             | d of Povi                  |              |          |        |              |
|                                                                                                                                                                                                                                                                                                                                                                                                                                                                                                                                                                                                                                                                                                                                                                                                                                                                                                                                                                                                                                                                                                                                                                                                                                                                                                                                                                                                                                                                                                                                                                                                                                                                                                                                                                                                                                                                                                                                                                                                                                                                                                                                  | D                  | x<br>raf                 | <sup>Gas</sup><br>Curb<br>B <b>ReCOED</b>                                                                                                                                                         | Card -               | Printe       | d before               | e March Board                           | d of Revie                 | ew           |          |        |              |
|                                                                                                                                                                                                                                                                                                                                                                                                                                                                                                                                                                                                                                                                                                                                                                                                                                                                                                                                                                                                                                                                                                                                                                                                                                                                                                                                                                                                                                                                                                                                                                                                                                                                                                                                                                                                                                                                                                                                                                                                                                                                                                                                  | D                  | ×<br>raf                 | Gas                                                                                                                                                                                               | ilities              | Printe       | d before               | e March Board                           | d of Revie                 | ew           |          |        |              |
|                                                                                                                                                                                                                                                                                                                                                                                                                                                                                                                                                                                                                                                                                                                                                                                                                                                                                                                                                                                                                                                                                                                                                                                                                                                                                                                                                                                                                                                                                                                                                                                                                                                                                                                                                                                                                                                                                                                                                                                                                                                                                                                                  | D                  | raf                      | Gas<br>Curb<br>St <b>ReCOSO</b><br>Standard Ut:<br>Underground                                                                                                                                    | ilities<br>Utils.    | Printe       | d before               | e March Board                           | d of Revie                 | ew           |          |        |              |
| Parcel Map                                                                                                                                                                                                                                                                                                                                                                                                                                                                                                                                                                                                                                                                                                                                                                                                                                                                                                                                                                                                                                                                                                                                                                                                                                                                                                                                                                                                                                                                                                                                                                                                                                                                                                                                                                                                                                                                                                                                                                                                                                                                                                                       | D                  | raft                     | Gas<br>Curb<br>Standard Ut                                                                                                                                                                        | ilities<br>Utils.    | Printe       | d before               | e March Board                           | d of Revie                 | ew           |          |        |              |
| Parcel Map                                                                                                                                                                                                                                                                                                                                                                                                                                                                                                                                                                                                                                                                                                                                                                                                                                                                                                                                                                                                                                                                                                                                                                                                                                                                                                                                                                                                                                                                                                                                                                                                                                                                                                                                                                                                                                                                                                                                                                                                                                                                                                                       | D                  | x<br>raf                 | Gas<br>Curb<br>St <b>ReCOIG</b><br>Standard Ut.<br>Underground<br>Topography (                                                                                                                    | ilities<br>Utils.    | Printe       | d before               | e March Board                           | d of Revie                 | ЭW           |          |        |              |
| Parcel Map                                                                                                                                                                                                                                                                                                                                                                                                                                                                                                                                                                                                                                                                                                                                                                                                                                                                                                                                                                                                                                                                                                                                                                                                                                                                                                                                                                                                                                                                                                                                                                                                                                                                                                                                                                                                                                                                                                                                                                                                                                                                                                                       | D                  | x<br>raf                 | Gas<br>Curb<br>Standard Ut<br>Underground<br>Topography of<br>Site<br>Level<br>Rolling                                                                                                            | ilities<br>Utils.    | Printe       | d before               | e March Board                           | d of Revie                 | ЭW           |          |        |              |
| Parcel Map                                                                                                                                                                                                                                                                                                                                                                                                                                                                                                                                                                                                                                                                                                                                                                                                                                                                                                                                                                                                                                                                                                                                                                                                                                                                                                                                                                                                                                                                                                                                                                                                                                                                                                                                                                                                                                                                                                                                                                                                                                                                                                                       | D                  | x<br>raf                 | Gas<br>Curb<br>Standard Ut<br>Underground<br>Topography of<br>Site<br>Level<br>Rolling<br>Low                                                                                                     | ilities<br>Utils.    | Printe       | d before               | e March Board                           | d of Revie                 | ЭW           |          |        |              |
| Parcel Map                                                                                                                                                                                                                                                                                                                                                                                                                                                                                                                                                                                                                                                                                                                                                                                                                                                                                                                                                                                                                                                                                                                                                                                                                                                                                                                                                                                                                                                                                                                                                                                                                                                                                                                                                                                                                                                                                                                                                                                                                                                                                                                       | D                  | x<br>raft<br>x           | Gas<br>Curb<br>Standard Ut:<br>Underground<br>Topography of<br>Site<br>Level<br>Rolling<br>Low<br>High                                                                                            | ilities<br>Utils.    | Printe       | d before               | e March Board                           | d of Revie                 | €W           |          |        |              |
| Pacel Map                                                                                                                                                                                                                                                                                                                                                                                                                                                                                                                                                                                                                                                                                                                                                                                                                                                                                                                                                                                                                                                                                                                                                                                                                                                                                                                                                                                                                                                                                                                                                                                                                                                                                                                                                                                                                                                                                                                                                                                                                                                                                                                        | D                  | x<br>raft<br>x           | Gas<br>Curb<br>Standard Ut:<br>Underground<br>Topography of<br>Site<br>Level<br>Rolling<br>Low<br>High<br>Landscaped                                                                              | ilities<br>Utils.    | Printe       | d before               | e March Board                           | d of Revie                 | ew           |          |        |              |
| Parcel Map                                                                                                                                                                                                                                                                                                                                                                                                                                                                                                                                                                                                                                                                                                                                                                                                                                                                                                                                                                                                                                                                                                                                                                                                                                                                                                                                                                                                                                                                                                                                                                                                                                                                                                                                                                                                                                                                                                                                                                                                                                                                                                                       | D                  | x<br>raft<br>x           | Gas<br>Curb<br>Standard Ut:<br>Underground<br>Topography of<br>Site<br>Level<br>Rolling<br>Low<br>High<br>Landscaped<br>Swamp                                                                     | ilities<br>Utils.    | Printe       | d before               | e March Board                           | d of Revie                 | €W           |          |        |              |
| Parcel Map                                                                                                                                                                                                                                                                                                                                                                                                                                                                                                                                                                                                                                                                                                                                                                                                                                                                                                                                                                                                                                                                                                                                                                                                                                                                                                                                                                                                                                                                                                                                                                                                                                                                                                                                                                                                                                                                                                                                                                                                                                                                                                                       | D                  | x<br>raft<br>x           | Gas<br>Curb<br>Standard Ut:<br>Underground<br>Topography of<br>Site<br>Level<br>Rolling<br>Low<br>High<br>Landscaped<br>Swamp<br>Wooded                                                           | ilities<br>Utils.    | Printe       | d before               | e March Board                           | d of Revie                 | €W           |          |        |              |
| Parcel Map                                                                                                                                                                                                                                                                                                                                                                                                                                                                                                                                                                                                                                                                                                                                                                                                                                                                                                                                                                                                                                                                                                                                                                                                                                                                                                                                                                                                                                                                                                                                                                                                                                                                                                                                                                                                                                                                                                                                                                                                                                                                                                                       | D                  | x<br>raft<br>x           | Gas<br>Curb<br>Standard Ut:<br>Underground<br>Topography of<br>Site<br>Level<br>Rolling<br>Low<br>High<br>Landscaped<br>Swamp<br>Wooded<br>Pond                                                   | ilities<br>Utils.    | Printe       | d before               | e March Board                           | d of Revie                 | €W           |          |        |              |
| Parcel Map                                                                                                                                                                                                                                                                                                                                                                                                                                                                                                                                                                                                                                                                                                                                                                                                                                                                                                                                                                                                                                                                                                                                                                                                                                                                                                                                                                                                                                                                                                                                                                                                                                                                                                                                                                                                                                                                                                                                                                                                                                                                                                                       | D                  | x<br>raft<br>x           | Gas<br>Curb<br>Standard Ut:<br>Underground<br>Topography of<br>Site<br>Level<br>Rolling<br>Low<br>High<br>Landscaped<br>Swamp<br>Wooded<br>Pond<br>Waterfront                                     | ilities<br>Utils.    | Printe       | d before               | e March Board                           | d of Revie                 | €W           |          |        |              |
| Parcel Map                                                                                                                                                                                                                                                                                                                                                                                                                                                                                                                                                                                                                                                                                                                                                                                                                                                                                                                                                                                                                                                                                                                                                                                                                                                                                                                                                                                                                                                                                                                                                                                                                                                                                                                                                                                                                                                                                                                                                                                                                                                                                                                       | D                  | x<br>x<br>x              | Gas<br>Curb<br>Standard Ut:<br>Underground<br>Topography of<br>Site<br>Level<br>Rolling<br>Low<br>High<br>Landscaped<br>Swamp<br>Wooded<br>Pond                                                   | ilities<br>Utils.    | Printe       | d before               |                                         | d of Revie                 | €W           |          |        |              |
| Parcel Map                                                                                                                                                                                                                                                                                                                                                                                                                                                                                                                                                                                                                                                                                                                                                                                                                                                                                                                                                                                                                                                                                                                                                                                                                                                                                                                                                                                                                                                                                                                                                                                                                                                                                                                                                                                                                                                                                                                                                                                                                                                                                                                       | D                  | x<br>raft<br>x<br>x      | Gas<br>Curb<br>Standard Ut:<br>Underground<br>Topography of<br>Site<br>Level<br>Rolling<br>Low<br>High<br>Landscaped<br>Swamp<br>Wooded<br>Pond<br>Waterfront<br>Ravine<br>Wetland                | ilities<br>Utils.    | Printe       | d before               | d Building                              | d of Revie                 | Board        |          | 11/ 7  |              |
| Parcel Map                                                                                                                                                                                                                                                                                                                                                                                                                                                                                                                                                                                                                                                                                                                                                                                                                                                                                                                                                                                                                                                                                                                                                                                                                                                                                                                                                                                                                                                                                                                                                                                                                                                                                                                                                                                                                                                                                                                                                                                                                                                                                                                       | D                  | x<br>raft<br>x<br>x      | Gas<br>Curb<br>Standard Ut:<br>Underground<br>Topography of<br>Site<br>Level<br>Rolling<br>Low<br>High<br>Landscaped<br>Swamp<br>Wooded<br>Pond<br>Waterfront<br>Ravine                           | ilities<br>Utils.    |              |                        | d Building                              |                            | Board        |          |        | Taxab<br>Val |
| Parcel Map                                                                                                                                                                                                                                                                                                                                                                                                                                                                                                                                                                                                                                                                                                                                                                                                                                                                                                                                                                                                                                                                                                                                                                                                                                                                                                                                                                                                                                                                                                                                                                                                                                                                                                                                                                                                                                                                                                                                                                                                                                                                                                                       | D                  | x<br>raft<br>x<br>x      | Gas<br>Curb<br>Standard Ut.<br>Underground<br>Topography of<br>Site<br>Level<br>Rolling<br>Low<br>High<br>Landscaped<br>Swamp<br>Wooded<br>Pond<br>Waterfront<br>Ravine<br>Wetland<br>Flood Plain | ilities<br>Utils.    |              | Lanc                   | d Building<br>e Value                   | Assessed                   | Board<br>Rev |          |        | Val          |
| Pacel Map                                                                                                                                                                                                                                                                                                                                                                                                                                                                                                                                                                                                                                                                                                                                                                                                                                                                                                                                                                                                                                                                                                                                                                                                                                                                                                                                                                                                                                                                                                                                                                                                                                                                                                                                                                                                                                                                                                                                                                                                                                                                                                                        | D                  | x<br>raft<br>x           | Gas<br>Curb<br>Standard Ut.<br>Underground<br>Topography of<br>Site<br>Level<br>Rolling<br>Low<br>High<br>Landscaped<br>Swamp<br>Wooded<br>Pond<br>Waterfront<br>Ravine<br>Wetland<br>Flood Plain | Utils.<br>Df<br>What | Year<br>2017 | Lanc<br>Value          | d Building<br>e Value<br>0 0 0          | Assessed<br>Value          | Board<br>Rev |          | ier    |              |
| Pacel Map<br>Final Science of the scie | : (c) 1999 - 2009. | x<br>raft<br>x           | Gas<br>Curb<br>Standard Ut:<br>Underground<br>Topography of<br>Site<br>Level<br>Rolling<br>Low<br>High<br>Landscaped<br>Swamp<br>Wooded<br>Pond<br>Waterfront<br>Ravine<br>Wetland<br>Flood Plain | Utils.<br>Df<br>What | Year<br>2017 | Lanc<br>Value<br>1,700 | d Building<br>e Value<br>0 0 0          | Assessed<br>Value<br>1,700 | Board<br>Rev |          | ler    | Val<br>1,18  |