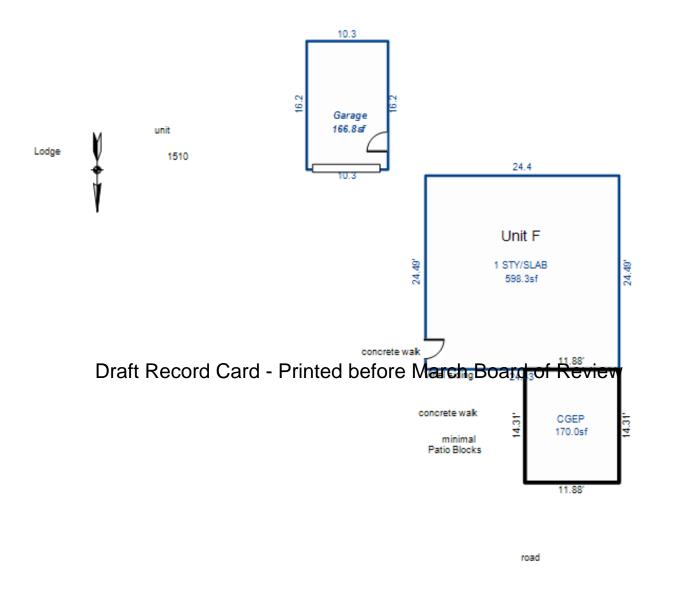

|                                                                                                                                                                                                                                                                                                                                                                                                                                                                                                                                                                                                                                                                                                                                                                                                                                                                                                                                                                                                                                                                                                                                                                                                                                                                                                                                                                                                                                                                                                                                                                                                                                                                                                                                                                                                                                                                                                                                                                                                                                                                                                                                  | Grantee            |                          |                                                                                                                                                                                                   | Sale                 | Sale         | Inst.                  | Terms of Sale                           | Libe                       |              | Verified |        | Prcnt        |
|----------------------------------------------------------------------------------------------------------------------------------------------------------------------------------------------------------------------------------------------------------------------------------------------------------------------------------------------------------------------------------------------------------------------------------------------------------------------------------------------------------------------------------------------------------------------------------------------------------------------------------------------------------------------------------------------------------------------------------------------------------------------------------------------------------------------------------------------------------------------------------------------------------------------------------------------------------------------------------------------------------------------------------------------------------------------------------------------------------------------------------------------------------------------------------------------------------------------------------------------------------------------------------------------------------------------------------------------------------------------------------------------------------------------------------------------------------------------------------------------------------------------------------------------------------------------------------------------------------------------------------------------------------------------------------------------------------------------------------------------------------------------------------------------------------------------------------------------------------------------------------------------------------------------------------------------------------------------------------------------------------------------------------------------------------------------------------------------------------------------------------|--------------------|--------------------------|---------------------------------------------------------------------------------------------------------------------------------------------------------------------------------------------------|----------------------|--------------|------------------------|-----------------------------------------|----------------------------|--------------|----------|--------|--------------|
|                                                                                                                                                                                                                                                                                                                                                                                                                                                                                                                                                                                                                                                                                                                                                                                                                                                                                                                                                                                                                                                                                                                                                                                                                                                                                                                                                                                                                                                                                                                                                                                                                                                                                                                                                                                                                                                                                                                                                                                                                                                                                                                                  |                    |                          |                                                                                                                                                                                                   | Price                | Date         | Type                   |                                         | & Pa                       | lge          | Ву       |        | Trans        |
|                                                                                                                                                                                                                                                                                                                                                                                                                                                                                                                                                                                                                                                                                                                                                                                                                                                                                                                                                                                                                                                                                                                                                                                                                                                                                                                                                                                                                                                                                                                                                                                                                                                                                                                                                                                                                                                                                                                                                                                                                                                                                                                                  |                    |                          |                                                                                                                                                                                                   |                      |              |                        |                                         |                            |              |          |        |              |
|                                                                                                                                                                                                                                                                                                                                                                                                                                                                                                                                                                                                                                                                                                                                                                                                                                                                                                                                                                                                                                                                                                                                                                                                                                                                                                                                                                                                                                                                                                                                                                                                                                                                                                                                                                                                                                                                                                                                                                                                                                                                                                                                  |                    |                          |                                                                                                                                                                                                   |                      |              |                        |                                         |                            |              |          |        |              |
|                                                                                                                                                                                                                                                                                                                                                                                                                                                                                                                                                                                                                                                                                                                                                                                                                                                                                                                                                                                                                                                                                                                                                                                                                                                                                                                                                                                                                                                                                                                                                                                                                                                                                                                                                                                                                                                                                                                                                                                                                                                                                                                                  |                    |                          |                                                                                                                                                                                                   |                      |              |                        |                                         |                            |              |          |        |              |
|                                                                                                                                                                                                                                                                                                                                                                                                                                                                                                                                                                                                                                                                                                                                                                                                                                                                                                                                                                                                                                                                                                                                                                                                                                                                                                                                                                                                                                                                                                                                                                                                                                                                                                                                                                                                                                                                                                                                                                                                                                                                                                                                  |                    |                          |                                                                                                                                                                                                   |                      |              |                        |                                         |                            |              |          |        |              |
| roperty Address                                                                                                                                                                                                                                                                                                                                                                                                                                                                                                                                                                                                                                                                                                                                                                                                                                                                                                                                                                                                                                                                                                                                                                                                                                                                                                                                                                                                                                                                                                                                                                                                                                                                                                                                                                                                                                                                                                                                                                                                                                                                                                                  |                    | Cla                      | ss: 402 RES                                                                                                                                                                                       | IDENTIAL-V           | Zoning:      | Buil                   | lding Permit(s)                         | D                          | ate Num      | lber     | Status |              |
| SARA DR                                                                                                                                                                                                                                                                                                                                                                                                                                                                                                                                                                                                                                                                                                                                                                                                                                                                                                                                                                                                                                                                                                                                                                                                                                                                                                                                                                                                                                                                                                                                                                                                                                                                                                                                                                                                                                                                                                                                                                                                                                                                                                                          |                    |                          | ool: LAKE C                                                                                                                                                                                       |                      |              |                        | 5 ( )                                   |                            |              |          |        |              |
|                                                                                                                                                                                                                                                                                                                                                                                                                                                                                                                                                                                                                                                                                                                                                                                                                                                                                                                                                                                                                                                                                                                                                                                                                                                                                                                                                                                                                                                                                                                                                                                                                                                                                                                                                                                                                                                                                                                                                                                                                                                                                                                                  |                    |                          | .E. 100% 04                                                                                                                                                                                       |                      |              |                        |                                         |                            |              |          |        |              |
| wner's Name/Address                                                                                                                                                                                                                                                                                                                                                                                                                                                                                                                                                                                                                                                                                                                                                                                                                                                                                                                                                                                                                                                                                                                                                                                                                                                                                                                                                                                                                                                                                                                                                                                                                                                                                                                                                                                                                                                                                                                                                                                                                                                                                                              |                    | MAP                      |                                                                                                                                                                                                   | /15/2002             |              |                        |                                         |                            |              |          |        |              |
| 'RILEY PATRICK M & CHERY                                                                                                                                                                                                                                                                                                                                                                                                                                                                                                                                                                                                                                                                                                                                                                                                                                                                                                                                                                                                                                                                                                                                                                                                                                                                                                                                                                                                                                                                                                                                                                                                                                                                                                                                                                                                                                                                                                                                                                                                                                                                                                         | 'L A               | MAP                      | #•                                                                                                                                                                                                | 0.01                 |              | 2 400                  |                                         |                            |              |          |        |              |
| )42 SARA DRIVE                                                                                                                                                                                                                                                                                                                                                                                                                                                                                                                                                                                                                                                                                                                                                                                                                                                                                                                                                                                                                                                                                                                                                                                                                                                                                                                                                                                                                                                                                                                                                                                                                                                                                                                                                                                                                                                                                                                                                                                                                                                                                                                   |                    |                          | - 1 -                                                                                                                                                                                             |                      | L7 Est TCV   |                        |                                         |                            |              |          |        |              |
| AKE CITY MI 49651                                                                                                                                                                                                                                                                                                                                                                                                                                                                                                                                                                                                                                                                                                                                                                                                                                                                                                                                                                                                                                                                                                                                                                                                                                                                                                                                                                                                                                                                                                                                                                                                                                                                                                                                                                                                                                                                                                                                                                                                                                                                                                                |                    | -                        | Vacant                                                                                                                                                                                            | Land V               | alue Estima  | ates for Land Table    |                                         | SUBS                       |              |          |        |              |
|                                                                                                                                                                                                                                                                                                                                                                                                                                                                                                                                                                                                                                                                                                                                                                                                                                                                                                                                                                                                                                                                                                                                                                                                                                                                                                                                                                                                                                                                                                                                                                                                                                                                                                                                                                                                                                                                                                                                                                                                                                                                                                                                  |                    |                          | Public                                                                                                                                                                                            |                      | Descrit      |                        |                                         | actors *                   | +- 07-1- D   |          |        |              |
|                                                                                                                                                                                                                                                                                                                                                                                                                                                                                                                                                                                                                                                                                                                                                                                                                                                                                                                                                                                                                                                                                                                                                                                                                                                                                                                                                                                                                                                                                                                                                                                                                                                                                                                                                                                                                                                                                                                                                                                                                                                                                                                                  |                    |                          | Improvement:                                                                                                                                                                                      | 5                    | Descrip      |                        | ontage Depth From<br>16.00 175.00 1.000 |                            | 10 30 100    | eason    |        | alue         |
| ax Description                                                                                                                                                                                                                                                                                                                                                                                                                                                                                                                                                                                                                                                                                                                                                                                                                                                                                                                                                                                                                                                                                                                                                                                                                                                                                                                                                                                                                                                                                                                                                                                                                                                                                                                                                                                                                                                                                                                                                                                                                                                                                                                   |                    | Dirt Road<br>Gravel Road |                                                                                                                                                                                                   |                      |              | nt Feet, 0.47 Total    |                                         | tal Est. La                | and Value =  |          | ,480   |              |
| SEC 13 T22N R8W LOT 1 S                                                                                                                                                                                                                                                                                                                                                                                                                                                                                                                                                                                                                                                                                                                                                                                                                                                                                                                                                                                                                                                                                                                                                                                                                                                                                                                                                                                                                                                                                                                                                                                                                                                                                                                                                                                                                                                                                                                                                                                                                                                                                                          | SOUTHSHORE FARMS   |                          | Paved Road                                                                                                                                                                                        |                      |              |                        |                                         |                            |              |          |        |              |
| UB.<br>omments/Influences                                                                                                                                                                                                                                                                                                                                                                                                                                                                                                                                                                                                                                                                                                                                                                                                                                                                                                                                                                                                                                                                                                                                                                                                                                                                                                                                                                                                                                                                                                                                                                                                                                                                                                                                                                                                                                                                                                                                                                                                                                                                                                        |                    |                          | Storm Sewer                                                                                                                                                                                       |                      |              |                        |                                         |                            |              |          |        |              |
|                                                                                                                                                                                                                                                                                                                                                                                                                                                                                                                                                                                                                                                                                                                                                                                                                                                                                                                                                                                                                                                                                                                                                                                                                                                                                                                                                                                                                                                                                                                                                                                                                                                                                                                                                                                                                                                                                                                                                                                                                                                                                                                                  |                    | _                        | Sidewalk<br>Water                                                                                                                                                                                 |                      |              |                        |                                         |                            |              |          |        |              |
|                                                                                                                                                                                                                                                                                                                                                                                                                                                                                                                                                                                                                                                                                                                                                                                                                                                                                                                                                                                                                                                                                                                                                                                                                                                                                                                                                                                                                                                                                                                                                                                                                                                                                                                                                                                                                                                                                                                                                                                                                                                                                                                                  |                    |                          | Sewer                                                                                                                                                                                             |                      |              |                        |                                         |                            |              |          |        |              |
|                                                                                                                                                                                                                                                                                                                                                                                                                                                                                                                                                                                                                                                                                                                                                                                                                                                                                                                                                                                                                                                                                                                                                                                                                                                                                                                                                                                                                                                                                                                                                                                                                                                                                                                                                                                                                                                                                                                                                                                                                                                                                                                                  |                    |                          |                                                                                                                                                                                                   |                      |              |                        |                                         |                            |              |          |        |              |
|                                                                                                                                                                                                                                                                                                                                                                                                                                                                                                                                                                                                                                                                                                                                                                                                                                                                                                                                                                                                                                                                                                                                                                                                                                                                                                                                                                                                                                                                                                                                                                                                                                                                                                                                                                                                                                                                                                                                                                                                                                                                                                                                  |                    | X                        | Electric                                                                                                                                                                                          |                      |              |                        |                                         |                            |              |          |        |              |
|                                                                                                                                                                                                                                                                                                                                                                                                                                                                                                                                                                                                                                                                                                                                                                                                                                                                                                                                                                                                                                                                                                                                                                                                                                                                                                                                                                                                                                                                                                                                                                                                                                                                                                                                                                                                                                                                                                                                                                                                                                                                                                                                  |                    | х                        | Gas                                                                                                                                                                                               |                      |              |                        |                                         |                            |              |          |        |              |
|                                                                                                                                                                                                                                                                                                                                                                                                                                                                                                                                                                                                                                                                                                                                                                                                                                                                                                                                                                                                                                                                                                                                                                                                                                                                                                                                                                                                                                                                                                                                                                                                                                                                                                                                                                                                                                                                                                                                                                                                                                                                                                                                  |                    | Х                        | Gas                                                                                                                                                                                               | Card                 | Printo       | d boforc               | March Board                             | d of Povi                  |              |          |        |              |
|                                                                                                                                                                                                                                                                                                                                                                                                                                                                                                                                                                                                                                                                                                                                                                                                                                                                                                                                                                                                                                                                                                                                                                                                                                                                                                                                                                                                                                                                                                                                                                                                                                                                                                                                                                                                                                                                                                                                                                                                                                                                                                                                  | D                  | x<br>raf                 | <sup>Gas</sup><br>Curb<br>B <b>ReCOED</b>                                                                                                                                                         | Card -               | Printe       | d before               | e March Board                           | d of Revie                 | ew           |          |        |              |
|                                                                                                                                                                                                                                                                                                                                                                                                                                                                                                                                                                                                                                                                                                                                                                                                                                                                                                                                                                                                                                                                                                                                                                                                                                                                                                                                                                                                                                                                                                                                                                                                                                                                                                                                                                                                                                                                                                                                                                                                                                                                                                                                  | D                  | ×<br>raf                 | Gas                                                                                                                                                                                               | ilities              | Printe       | d before               | e March Board                           | d of Revie                 | ew           |          |        |              |
|                                                                                                                                                                                                                                                                                                                                                                                                                                                                                                                                                                                                                                                                                                                                                                                                                                                                                                                                                                                                                                                                                                                                                                                                                                                                                                                                                                                                                                                                                                                                                                                                                                                                                                                                                                                                                                                                                                                                                                                                                                                                                                                                  | D                  | raf                      | Gas<br>Curb<br>St <b>ReCOSO</b><br>Standard Ut:<br>Underground                                                                                                                                    | ilities<br>Utils.    | Printe       | d before               | e March Board                           | d of Revie                 | ew           |          |        |              |
| Parcel Map                                                                                                                                                                                                                                                                                                                                                                                                                                                                                                                                                                                                                                                                                                                                                                                                                                                                                                                                                                                                                                                                                                                                                                                                                                                                                                                                                                                                                                                                                                                                                                                                                                                                                                                                                                                                                                                                                                                                                                                                                                                                                                                       | D                  | raft                     | Gas<br>Curb<br>Standard Ut                                                                                                                                                                        | ilities<br>Utils.    | Printe       | d before               | e March Board                           | d of Revie                 | ew           |          |        |              |
| Parcel Map                                                                                                                                                                                                                                                                                                                                                                                                                                                                                                                                                                                                                                                                                                                                                                                                                                                                                                                                                                                                                                                                                                                                                                                                                                                                                                                                                                                                                                                                                                                                                                                                                                                                                                                                                                                                                                                                                                                                                                                                                                                                                                                       | D                  | x<br>raf                 | Gas<br>Curb<br>St <b>ReCOIG</b><br>Standard Ut.<br>Underground<br>Topography (                                                                                                                    | ilities<br>Utils.    | Printe       | d before               | e March Board                           | d of Revie                 | ЭW           |          |        |              |
| Parcel Map                                                                                                                                                                                                                                                                                                                                                                                                                                                                                                                                                                                                                                                                                                                                                                                                                                                                                                                                                                                                                                                                                                                                                                                                                                                                                                                                                                                                                                                                                                                                                                                                                                                                                                                                                                                                                                                                                                                                                                                                                                                                                                                       | D                  | x<br>raf                 | Gas<br>Curb<br>Standard Ut<br>Underground<br>Topography of<br>Site<br>Level<br>Rolling                                                                                                            | ilities<br>Utils.    | Printe       | d before               | e March Board                           | d of Revie                 | ЭW           |          |        |              |
| Parcel Map                                                                                                                                                                                                                                                                                                                                                                                                                                                                                                                                                                                                                                                                                                                                                                                                                                                                                                                                                                                                                                                                                                                                                                                                                                                                                                                                                                                                                                                                                                                                                                                                                                                                                                                                                                                                                                                                                                                                                                                                                                                                                                                       | D                  | x<br>raf                 | Gas<br>Curb<br>Standard Ut<br>Underground<br>Topography of<br>Site<br>Level<br>Rolling<br>Low                                                                                                     | ilities<br>Utils.    | Printe       | d before               | e March Board                           | d of Revie                 | ЭW           |          |        |              |
| Parcel Map                                                                                                                                                                                                                                                                                                                                                                                                                                                                                                                                                                                                                                                                                                                                                                                                                                                                                                                                                                                                                                                                                                                                                                                                                                                                                                                                                                                                                                                                                                                                                                                                                                                                                                                                                                                                                                                                                                                                                                                                                                                                                                                       | D                  | x<br>raft<br>x           | Gas<br>Curb<br>Standard Ut:<br>Underground<br>Topography of<br>Site<br>Level<br>Rolling<br>Low<br>High                                                                                            | ilities<br>Utils.    | Printe       | d before               | e March Board                           | d of Revie                 | €W           |          |        |              |
| Pacel Map                                                                                                                                                                                                                                                                                                                                                                                                                                                                                                                                                                                                                                                                                                                                                                                                                                                                                                                                                                                                                                                                                                                                                                                                                                                                                                                                                                                                                                                                                                                                                                                                                                                                                                                                                                                                                                                                                                                                                                                                                                                                                                                        | D                  | x<br>raft<br>x           | Gas<br>Curb<br>Standard Ut:<br>Underground<br>Topography of<br>Site<br>Level<br>Rolling<br>Low<br>High<br>Landscaped                                                                              | ilities<br>Utils.    | Printe       | d before               | e March Board                           | d of Revie                 | ew           |          |        |              |
| Parcel Map                                                                                                                                                                                                                                                                                                                                                                                                                                                                                                                                                                                                                                                                                                                                                                                                                                                                                                                                                                                                                                                                                                                                                                                                                                                                                                                                                                                                                                                                                                                                                                                                                                                                                                                                                                                                                                                                                                                                                                                                                                                                                                                       | D                  | x<br>raft<br>x           | Gas<br>Curb<br>Standard Ut:<br>Underground<br>Topography of<br>Site<br>Level<br>Rolling<br>Low<br>High<br>Landscaped<br>Swamp                                                                     | ilities<br>Utils.    | Printe       | d before               | e March Board                           | d of Revie                 | €W           |          |        |              |
| Parcel Map                                                                                                                                                                                                                                                                                                                                                                                                                                                                                                                                                                                                                                                                                                                                                                                                                                                                                                                                                                                                                                                                                                                                                                                                                                                                                                                                                                                                                                                                                                                                                                                                                                                                                                                                                                                                                                                                                                                                                                                                                                                                                                                       | D                  | x<br>raft<br>x           | Gas<br>Curb<br>Standard Ut:<br>Underground<br>Topography of<br>Site<br>Level<br>Rolling<br>Low<br>High<br>Landscaped<br>Swamp<br>Wooded                                                           | ilities<br>Utils.    | Printe       | d before               | e March Board                           | d of Revie                 | €W           |          |        |              |
| Parcel Map                                                                                                                                                                                                                                                                                                                                                                                                                                                                                                                                                                                                                                                                                                                                                                                                                                                                                                                                                                                                                                                                                                                                                                                                                                                                                                                                                                                                                                                                                                                                                                                                                                                                                                                                                                                                                                                                                                                                                                                                                                                                                                                       | D                  | x<br>raft<br>x           | Gas<br>Curb<br>Standard Ut:<br>Underground<br>Topography of<br>Site<br>Level<br>Rolling<br>Low<br>High<br>Landscaped<br>Swamp<br>Wooded<br>Pond                                                   | ilities<br>Utils.    | Printe       | d before               | e March Board                           | d of Revie                 | €W           |          |        |              |
| Parcel Map                                                                                                                                                                                                                                                                                                                                                                                                                                                                                                                                                                                                                                                                                                                                                                                                                                                                                                                                                                                                                                                                                                                                                                                                                                                                                                                                                                                                                                                                                                                                                                                                                                                                                                                                                                                                                                                                                                                                                                                                                                                                                                                       | D                  | x<br>raft<br>x           | Gas<br>Curb<br>Standard Ut:<br>Underground<br>Topography of<br>Site<br>Level<br>Rolling<br>Low<br>High<br>Landscaped<br>Swamp<br>Wooded<br>Pond<br>Waterfront                                     | ilities<br>Utils.    | Printe       | d before               | e March Board                           | d of Revie                 | €W           |          |        |              |
| Parcel Map                                                                                                                                                                                                                                                                                                                                                                                                                                                                                                                                                                                                                                                                                                                                                                                                                                                                                                                                                                                                                                                                                                                                                                                                                                                                                                                                                                                                                                                                                                                                                                                                                                                                                                                                                                                                                                                                                                                                                                                                                                                                                                                       | D                  | x<br>x<br>x              | Gas<br>Curb<br>Standard Ut:<br>Underground<br>Topography of<br>Site<br>Level<br>Rolling<br>Low<br>High<br>Landscaped<br>Swamp<br>Wooded<br>Pond                                                   | ilities<br>Utils.    | Printe       | d before               |                                         | d of Revie                 | €W           |          |        |              |
| Parcel Map                                                                                                                                                                                                                                                                                                                                                                                                                                                                                                                                                                                                                                                                                                                                                                                                                                                                                                                                                                                                                                                                                                                                                                                                                                                                                                                                                                                                                                                                                                                                                                                                                                                                                                                                                                                                                                                                                                                                                                                                                                                                                                                       | D                  | x<br>raft<br>x<br>x      | Gas<br>Curb<br>Standard Ut:<br>Underground<br>Topography of<br>Site<br>Level<br>Rolling<br>Low<br>High<br>Landscaped<br>Swamp<br>Wooded<br>Pond<br>Waterfront<br>Ravine<br>Wetland                | ilities<br>Utils.    | Printe       | d before               | d Building                              | d of Revie                 | Board        |          | 11/ 7  |              |
| Parcel Map                                                                                                                                                                                                                                                                                                                                                                                                                                                                                                                                                                                                                                                                                                                                                                                                                                                                                                                                                                                                                                                                                                                                                                                                                                                                                                                                                                                                                                                                                                                                                                                                                                                                                                                                                                                                                                                                                                                                                                                                                                                                                                                       | D                  | x<br>raft<br>x<br>x      | Gas<br>Curb<br>Standard Ut:<br>Underground<br>Topography of<br>Site<br>Level<br>Rolling<br>Low<br>High<br>Landscaped<br>Swamp<br>Wooded<br>Pond<br>Waterfront<br>Ravine                           | ilities<br>Utils.    |              |                        | d Building                              |                            | Board        |          |        | Taxab<br>Val |
| Parcel Map                                                                                                                                                                                                                                                                                                                                                                                                                                                                                                                                                                                                                                                                                                                                                                                                                                                                                                                                                                                                                                                                                                                                                                                                                                                                                                                                                                                                                                                                                                                                                                                                                                                                                                                                                                                                                                                                                                                                                                                                                                                                                                                       | D                  | x<br>raft<br>x<br>x      | Gas<br>Curb<br>Standard Ut.<br>Underground<br>Topography of<br>Site<br>Level<br>Rolling<br>Low<br>High<br>Landscaped<br>Swamp<br>Wooded<br>Pond<br>Waterfront<br>Ravine<br>Wetland<br>Flood Plain | ilities<br>Utils.    |              | Lanc                   | d Building<br>e Value                   | Assessed                   | Board<br>Rev |          |        | Val          |
| Pacel Map                                                                                                                                                                                                                                                                                                                                                                                                                                                                                                                                                                                                                                                                                                                                                                                                                                                                                                                                                                                                                                                                                                                                                                                                                                                                                                                                                                                                                                                                                                                                                                                                                                                                                                                                                                                                                                                                                                                                                                                                                                                                                                                        | D                  | x<br>raft<br>x           | Gas<br>Curb<br>Standard Ut.<br>Underground<br>Topography of<br>Site<br>Level<br>Rolling<br>Low<br>High<br>Landscaped<br>Swamp<br>Wooded<br>Pond<br>Waterfront<br>Ravine<br>Wetland<br>Flood Plain | Utils.<br>Df<br>What | Year<br>2017 | Lanc<br>Value          | d Building<br>e Value<br>0 0 0          | Assessed<br>Value          | Board<br>Rev |          | ier    |              |
| Pacel Map<br>Final Science of the scie | : (c) 1999 - 2009. | x<br>raft<br>x           | Gas<br>Curb<br>Standard Ut:<br>Underground<br>Topography of<br>Site<br>Level<br>Rolling<br>Low<br>High<br>Landscaped<br>Swamp<br>Wooded<br>Pond<br>Waterfront<br>Ravine<br>Wetland<br>Flood Plain | Utils.<br>Df<br>What | Year<br>2017 | Lanc<br>Value<br>1,700 | d Building<br>e Value<br>0 0 0          | Assessed<br>Value<br>1,700 | Board<br>Rev |          | ler    | Val<br>1,18  |