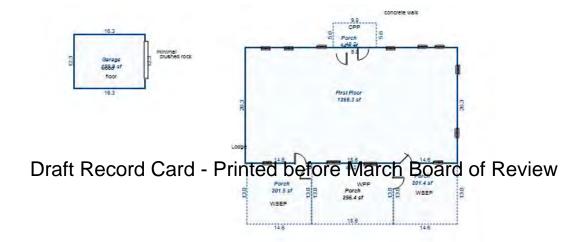

| Public Water<br>Public Water<br>Public Sewer<br>Water Well<br>1000 Gal Septic<br>2000 Gal Septic<br>Lump Sum Items:                                                                                         |                                                                                                                                                                                                         |                                                                                                                                                                                                                 |                                                                                                                                                               |



Sketch by Apex Sketch

Grantor Sale Sale Inst. Terms of Sale Liber Verified Prcnt. Grantee Price Date Type & Page By Trans Property Address Class: 401 RESIDENTIAL-I Zoning: Building Permit(s) Date Number Status 1510 S MOREY RD B School: LAKE CITY - 57020 P.R.E. 0% Owner's Name/Address MAP #: KLEINHEKSEL CRAIG 2017 Est TCV 89,625 TCV/TFA: 141.36 GREEN KNOLL RESORT ASSOC X Improved Vacant Land Value Estimates for Land Table 404R.GREEN KNOLL UNITS 1510 S MOREY ROAD LAKE CITY MI 49651 Public \* Factors \* Improvements Description Frontage Depth Front Depth Rate %Adj. Reason Value UNITS A-G 211.05 638.75 1.0000 1.0000 1800 8 1/12 INTEREST 30,391 Taxpayer's Name/Address Dirt Road 211 Actual Front Feet, 3.10 Total Acres Total Est. Land Value = 30,391 Gravel Road KLEINHEKSEL CRAIG X Paved Road L