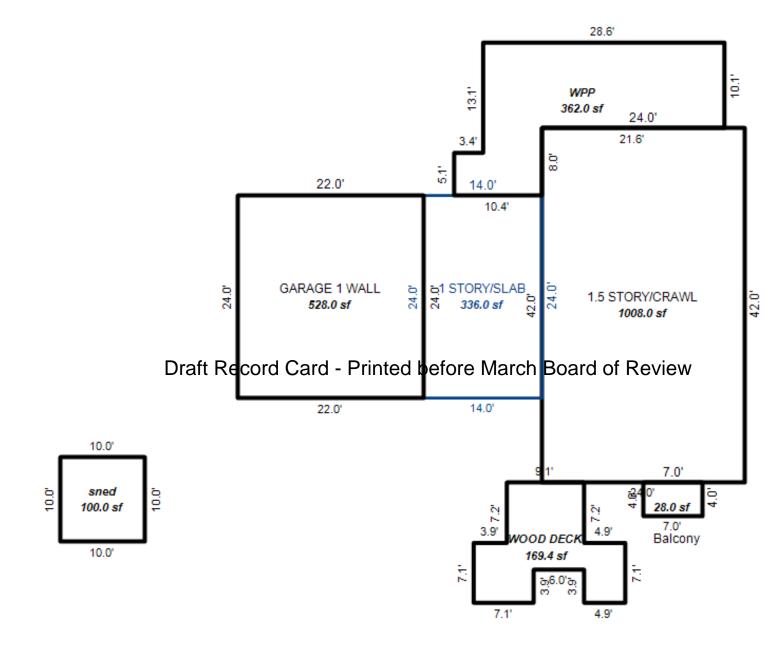

|                                                                                                                                                                                                                                                                                                                                                                                                                                                                                                                                                                                                                                                                                                                                                                                                                                                                                                                                                                                                                                                                                                                                                                                                                                                                                                                                                                                                                                                                                                                                                                                                                                                                                                                                                                                                                                                                                                                                                                                                                                                                                                                                  | Grantee            |                          |                                                                                                                                                                                                   | Sale                 | Sale         | Inst.                  | Terms of Sale                           | Libe                       |              | Verified |        | Prcnt        |
|----------------------------------------------------------------------------------------------------------------------------------------------------------------------------------------------------------------------------------------------------------------------------------------------------------------------------------------------------------------------------------------------------------------------------------------------------------------------------------------------------------------------------------------------------------------------------------------------------------------------------------------------------------------------------------------------------------------------------------------------------------------------------------------------------------------------------------------------------------------------------------------------------------------------------------------------------------------------------------------------------------------------------------------------------------------------------------------------------------------------------------------------------------------------------------------------------------------------------------------------------------------------------------------------------------------------------------------------------------------------------------------------------------------------------------------------------------------------------------------------------------------------------------------------------------------------------------------------------------------------------------------------------------------------------------------------------------------------------------------------------------------------------------------------------------------------------------------------------------------------------------------------------------------------------------------------------------------------------------------------------------------------------------------------------------------------------------------------------------------------------------|--------------------|--------------------------|---------------------------------------------------------------------------------------------------------------------------------------------------------------------------------------------------|----------------------|--------------|------------------------|-----------------------------------------|----------------------------|--------------|----------|--------|--------------|
|                                                                                                                                                                                                                                                                                                                                                                                                                                                                                                                                                                                                                                                                                                                                                                                                                                                                                                                                                                                                                                                                                                                                                                                                                                                                                                                                                                                                                                                                                                                                                                                                                                                                                                                                                                                                                                                                                                                                                                                                                                                                                                                                  |                    |                          |                                                                                                                                                                                                   | Price                | Date         | Type                   |                                         | & Pa                       | lge          | Ву       |        | Trans        |
|                                                                                                                                                                                                                                                                                                                                                                                                                                                                                                                                                                                                                                                                                                                                                                                                                                                                                                                                                                                                                                                                                                                                                                                                                                                                                                                                                                                                                                                                                                                                                                                                                                                                                                                                                                                                                                                                                                                                                                                                                                                                                                                                  |                    |                          |                                                                                                                                                                                                   |                      |              |                        |                                         |                            |              |          |        |              |
|                                                                                                                                                                                                                                                                                                                                                                                                                                                                                                                                                                                                                                                                                                                                                                                                                                                                                                                                                                                                                                                                                                                                                                                                                                                                                                                                                                                                                                                                                                                                                                                                                                                                                                                                                                                                                                                                                                                                                                                                                                                                                                                                  |                    |                          |                                                                                                                                                                                                   |                      |              |                        |                                         |                            |              |          |        |              |
|                                                                                                                                                                                                                                                                                                                                                                                                                                                                                                                                                                                                                                                                                                                                                                                                                                                                                                                                                                                                                                                                                                                                                                                                                                                                                                                                                                                                                                                                                                                                                                                                                                                                                                                                                                                                                                                                                                                                                                                                                                                                                                                                  |                    |                          |                                                                                                                                                                                                   |                      |              |                        |                                         |                            |              |          |        |              |
|                                                                                                                                                                                                                                                                                                                                                                                                                                                                                                                                                                                                                                                                                                                                                                                                                                                                                                                                                                                                                                                                                                                                                                                                                                                                                                                                                                                                                                                                                                                                                                                                                                                                                                                                                                                                                                                                                                                                                                                                                                                                                                                                  |                    |                          |                                                                                                                                                                                                   |                      |              |                        |                                         |                            |              |          |        |              |
| roperty Address                                                                                                                                                                                                                                                                                                                                                                                                                                                                                                                                                                                                                                                                                                                                                                                                                                                                                                                                                                                                                                                                                                                                                                                                                                                                                                                                                                                                                                                                                                                                                                                                                                                                                                                                                                                                                                                                                                                                                                                                                                                                                                                  |                    | Cla                      | ss: 402 RES                                                                                                                                                                                       | IDENTIAL-V           | Zoning:      | Buil                   | lding Permit(s)                         | D                          | ate Num      | lber     | Status |              |
| SARA DR                                                                                                                                                                                                                                                                                                                                                                                                                                                                                                                                                                                                                                                                                                                                                                                                                                                                                                                                                                                                                                                                                                                                                                                                                                                                                                                                                                                                                                                                                                                                                                                                                                                                                                                                                                                                                                                                                                                                                                                                                                                                                                                          |                    |                          | ool: LAKE C                                                                                                                                                                                       |                      |              |                        | 5 ( )                                   |                            |              |          |        |              |
|                                                                                                                                                                                                                                                                                                                                                                                                                                                                                                                                                                                                                                                                                                                                                                                                                                                                                                                                                                                                                                                                                                                                                                                                                                                                                                                                                                                                                                                                                                                                                                                                                                                                                                                                                                                                                                                                                                                                                                                                                                                                                                                                  |                    |                          | .E. 100% 04                                                                                                                                                                                       |                      |              |                        |                                         |                            |              |          |        |              |
| wner's Name/Address                                                                                                                                                                                                                                                                                                                                                                                                                                                                                                                                                                                                                                                                                                                                                                                                                                                                                                                                                                                                                                                                                                                                                                                                                                                                                                                                                                                                                                                                                                                                                                                                                                                                                                                                                                                                                                                                                                                                                                                                                                                                                                              |                    | MAP                      |                                                                                                                                                                                                   | /15/2002             |              |                        |                                         |                            |              |          |        |              |
| 'RILEY PATRICK M & CHERY                                                                                                                                                                                                                                                                                                                                                                                                                                                                                                                                                                                                                                                                                                                                                                                                                                                                                                                                                                                                                                                                                                                                                                                                                                                                                                                                                                                                                                                                                                                                                                                                                                                                                                                                                                                                                                                                                                                                                                                                                                                                                                         | 'L A               | MAP                      | #•                                                                                                                                                                                                | 0.01                 |              | 2 400                  |                                         |                            |              |          |        |              |
| )42 SARA DRIVE                                                                                                                                                                                                                                                                                                                                                                                                                                                                                                                                                                                                                                                                                                                                                                                                                                                                                                                                                                                                                                                                                                                                                                                                                                                                                                                                                                                                                                                                                                                                                                                                                                                                                                                                                                                                                                                                                                                                                                                                                                                                                                                   |                    |                          | - 1 -                                                                                                                                                                                             |                      | L7 Est TCV   |                        |                                         |                            |              |          |        |              |
| AKE CITY MI 49651                                                                                                                                                                                                                                                                                                                                                                                                                                                                                                                                                                                                                                                                                                                                                                                                                                                                                                                                                                                                                                                                                                                                                                                                                                                                                                                                                                                                                                                                                                                                                                                                                                                                                                                                                                                                                                                                                                                                                                                                                                                                                                                |                    | -                        | Vacant                                                                                                                                                                                            | Land V               | alue Estima  | ates for Land Table    |                                         | SUBS                       |              |          |        |              |
|                                                                                                                                                                                                                                                                                                                                                                                                                                                                                                                                                                                                                                                                                                                                                                                                                                                                                                                                                                                                                                                                                                                                                                                                                                                                                                                                                                                                                                                                                                                                                                                                                                                                                                                                                                                                                                                                                                                                                                                                                                                                                                                                  |                    |                          | Public                                                                                                                                                                                            |                      | Descrit      |                        |                                         | actors *                   | +- 07-1- D   |          |        |              |
|                                                                                                                                                                                                                                                                                                                                                                                                                                                                                                                                                                                                                                                                                                                                                                                                                                                                                                                                                                                                                                                                                                                                                                                                                                                                                                                                                                                                                                                                                                                                                                                                                                                                                                                                                                                                                                                                                                                                                                                                                                                                                                                                  |                    |                          | Improvement:                                                                                                                                                                                      | 5                    | Descrip      |                        | ontage Depth From<br>16.00 175.00 1.000 |                            | 10 30 100    | eason    |        | alue         |
| ax Description                                                                                                                                                                                                                                                                                                                                                                                                                                                                                                                                                                                                                                                                                                                                                                                                                                                                                                                                                                                                                                                                                                                                                                                                                                                                                                                                                                                                                                                                                                                                                                                                                                                                                                                                                                                                                                                                                                                                                                                                                                                                                                                   |                    | Dirt Road<br>Gravel Road |                                                                                                                                                                                                   |                      |              | nt Feet, 0.47 Total    |                                         | tal Est. La                | and Value =  |          | ,480   |              |
| SEC 13 T22N R8W LOT 1 S                                                                                                                                                                                                                                                                                                                                                                                                                                                                                                                                                                                                                                                                                                                                                                                                                                                                                                                                                                                                                                                                                                                                                                                                                                                                                                                                                                                                                                                                                                                                                                                                                                                                                                                                                                                                                                                                                                                                                                                                                                                                                                          | SOUTHSHORE FARMS   |                          | Paved Road                                                                                                                                                                                        |                      |              |                        |                                         |                            |              |          |        |              |
| UB.<br>omments/Influences                                                                                                                                                                                                                                                                                                                                                                                                                                                                                                                                                                                                                                                                                                                                                                                                                                                                                                                                                                                                                                                                                                                                                                                                                                                                                                                                                                                                                                                                                                                                                                                                                                                                                                                                                                                                                                                                                                                                                                                                                                                                                                        |                    |                          | Storm Sewer                                                                                                                                                                                       |                      |              |                        |                                         |                            |              |          |        |              |
|                                                                                                                                                                                                                                                                                                                                                                                                                                                                                                                                                                                                                                                                                                                                                                                                                                                                                                                                                                                                                                                                                                                                                                                                                                                                                                                                                                                                                                                                                                                                                                                                                                                                                                                                                                                                                                                                                                                                                                                                                                                                                                                                  |                    | _                        | Sidewalk<br>Water                                                                                                                                                                                 |                      |              |                        |                                         |                            |              |          |        |              |
|                                                                                                                                                                                                                                                                                                                                                                                                                                                                                                                                                                                                                                                                                                                                                                                                                                                                                                                                                                                                                                                                                                                                                                                                                                                                                                                                                                                                                                                                                                                                                                                                                                                                                                                                                                                                                                                                                                                                                                                                                                                                                                                                  |                    |                          | Sewer                                                                                                                                                                                             |                      |              |                        |                                         |                            |              |          |        |              |
|                                                                                                                                                                                                                                                                                                                                                                                                                                                                                                                                                                                                                                                                                                                                                                                                                                                                                                                                                                                                                                                                                                                                                                                                                                                                                                                                                                                                                                                                                                                                                                                                                                                                                                                                                                                                                                                                                                                                                                                                                                                                                                                                  |                    |                          |                                                                                                                                                                                                   |                      |              |                        |                                         |                            |              |          |        |              |
|                                                                                                                                                                                                                                                                                                                                                                                                                                                                                                                                                                                                                                                                                                                                                                                                                                                                                                                                                                                                                                                                                                                                                                                                                                                                                                                                                                                                                                                                                                                                                                                                                                                                                                                                                                                                                                                                                                                                                                                                                                                                                                                                  |                    | X                        | Electric                                                                                                                                                                                          |                      |              |                        |                                         |                            |              |          |        |              |
|                                                                                                                                                                                                                                                                                                                                                                                                                                                                                                                                                                                                                                                                                                                                                                                                                                                                                                                                                                                                                                                                                                                                                                                                                                                                                                                                                                                                                                                                                                                                                                                                                                                                                                                                                                                                                                                                                                                                                                                                                                                                                                                                  |                    | х                        | Gas                                                                                                                                                                                               |                      |              |                        |                                         |                            |              |          |        |              |
|                                                                                                                                                                                                                                                                                                                                                                                                                                                                                                                                                                                                                                                                                                                                                                                                                                                                                                                                                                                                                                                                                                                                                                                                                                                                                                                                                                                                                                                                                                                                                                                                                                                                                                                                                                                                                                                                                                                                                                                                                                                                                                                                  |                    | Х                        | Gas                                                                                                                                                                                               | Card                 | Printo       | d boforc               | March Board                             | d of Povi                  |              |          |        |              |
|                                                                                                                                                                                                                                                                                                                                                                                                                                                                                                                                                                                                                                                                                                                                                                                                                                                                                                                                                                                                                                                                                                                                                                                                                                                                                                                                                                                                                                                                                                                                                                                                                                                                                                                                                                                                                                                                                                                                                                                                                                                                                                                                  | D                  | x<br>raf                 | <sup>Gas</sup><br>Curb<br>B <b>ReCOED</b>                                                                                                                                                         | Card -               | Printe       | d before               | e March Board                           | d of Revie                 | ew           |          |        |              |
|                                                                                                                                                                                                                                                                                                                                                                                                                                                                                                                                                                                                                                                                                                                                                                                                                                                                                                                                                                                                                                                                                                                                                                                                                                                                                                                                                                                                                                                                                                                                                                                                                                                                                                                                                                                                                                                                                                                                                                                                                                                                                                                                  | D                  | ×<br>raf                 | Gas                                                                                                                                                                                               | ilities              | Printe       | d before               | e March Board                           | d of Revie                 | ew           |          |        |              |
|                                                                                                                                                                                                                                                                                                                                                                                                                                                                                                                                                                                                                                                                                                                                                                                                                                                                                                                                                                                                                                                                                                                                                                                                                                                                                                                                                                                                                                                                                                                                                                                                                                                                                                                                                                                                                                                                                                                                                                                                                                                                                                                                  | D                  | raf                      | Gas<br>Curb<br>St <b>ReCOSO</b><br>Standard Ut:<br>Underground                                                                                                                                    | ilities<br>Utils.    | Printe       | d before               | e March Board                           | d of Revie                 | ew           |          |        |              |
| Parcel Map                                                                                                                                                                                                                                                                                                                                                                                                                                                                                                                                                                                                                                                                                                                                                                                                                                                                                                                                                                                                                                                                                                                                                                                                                                                                                                                                                                                                                                                                                                                                                                                                                                                                                                                                                                                                                                                                                                                                                                                                                                                                                                                       | D                  | raft                     | Gas<br>Curb<br>Standard Ut                                                                                                                                                                        | ilities<br>Utils.    | Printe       | d before               | e March Board                           | d of Revie                 | ew           |          |        |              |
| Parcel Map                                                                                                                                                                                                                                                                                                                                                                                                                                                                                                                                                                                                                                                                                                                                                                                                                                                                                                                                                                                                                                                                                                                                                                                                                                                                                                                                                                                                                                                                                                                                                                                                                                                                                                                                                                                                                                                                                                                                                                                                                                                                                                                       | D                  | x<br>raf                 | Gas<br>Curb<br>St <b>ReCOIG</b><br>Standard Ut.<br>Underground<br>Topography (                                                                                                                    | ilities<br>Utils.    | Printe       | d before               | e March Board                           | d of Revie                 | ЭW           |          |        |              |
| Parcel Map                                                                                                                                                                                                                                                                                                                                                                                                                                                                                                                                                                                                                                                                                                                                                                                                                                                                                                                                                                                                                                                                                                                                                                                                                                                                                                                                                                                                                                                                                                                                                                                                                                                                                                                                                                                                                                                                                                                                                                                                                                                                                                                       | D                  | x<br>raf                 | Gas<br>Curb<br>Standard Ut<br>Underground<br>Topography of<br>Site<br>Level<br>Rolling                                                                                                            | ilities<br>Utils.    | Printe       | d before               | e March Board                           | d of Revie                 | ЭW           |          |        |              |
| Parcel Map                                                                                                                                                                                                                                                                                                                                                                                                                                                                                                                                                                                                                                                                                                                                                                                                                                                                                                                                                                                                                                                                                                                                                                                                                                                                                                                                                                                                                                                                                                                                                                                                                                                                                                                                                                                                                                                                                                                                                                                                                                                                                                                       | D                  | x<br>raf                 | Gas<br>Curb<br>Standard Ut<br>Underground<br>Topography of<br>Site<br>Level<br>Rolling<br>Low                                                                                                     | ilities<br>Utils.    | Printe       | d before               | e March Board                           | d of Revie                 | ЭW           |          |        |              |
| Parcel Map                                                                                                                                                                                                                                                                                                                                                                                                                                                                                                                                                                                                                                                                                                                                                                                                                                                                                                                                                                                                                                                                                                                                                                                                                                                                                                                                                                                                                                                                                                                                                                                                                                                                                                                                                                                                                                                                                                                                                                                                                                                                                                                       | D                  | x<br>raft<br>x           | Gas<br>Curb<br>Standard Ut:<br>Underground<br>Topography of<br>Site<br>Level<br>Rolling<br>Low<br>High                                                                                            | ilities<br>Utils.    | Printe       | d before               | e March Board                           | d of Revie                 | €W           |          |        |              |
| Pacel Map                                                                                                                                                                                                                                                                                                                                                                                                                                                                                                                                                                                                                                                                                                                                                                                                                                                                                                                                                                                                                                                                                                                                                                                                                                                                                                                                                                                                                                                                                                                                                                                                                                                                                                                                                                                                                                                                                                                                                                                                                                                                                                                        | D                  | x<br>raft<br>x           | Gas<br>Curb<br>Standard Ut:<br>Underground<br>Topography of<br>Site<br>Level<br>Rolling<br>Low<br>High<br>Landscaped                                                                              | ilities<br>Utils.    | Printe       | d before               | e March Board                           | d of Revie                 | ew           |          |        |              |
| Parcel Map                                                                                                                                                                                                                                                                                                                                                                                                                                                                                                                                                                                                                                                                                                                                                                                                                                                                                                                                                                                                                                                                                                                                                                                                                                                                                                                                                                                                                                                                                                                                                                                                                                                                                                                                                                                                                                                                                                                                                                                                                                                                                                                       | D                  | x<br>raft<br>x           | Gas<br>Curb<br>Standard Ut:<br>Underground<br>Topography of<br>Site<br>Level<br>Rolling<br>Low<br>High<br>Landscaped<br>Swamp                                                                     | ilities<br>Utils.    | Printe       | d before               | e March Board                           | d of Revie                 | €W           |          |        |              |
| Parcel Map                                                                                                                                                                                                                                                                                                                                                                                                                                                                                                                                                                                                                                                                                                                                                                                                                                                                                                                                                                                                                                                                                                                                                                                                                                                                                                                                                                                                                                                                                                                                                                                                                                                                                                                                                                                                                                                                                                                                                                                                                                                                                                                       | D                  | x<br>raft<br>x           | Gas<br>Curb<br>Standard Ut:<br>Underground<br>Topography of<br>Site<br>Level<br>Rolling<br>Low<br>High<br>Landscaped<br>Swamp<br>Wooded                                                           | ilities<br>Utils.    | Printe       | d before               | e March Board                           | d of Revie                 | €W           |          |        |              |
| Parcel Map                                                                                                                                                                                                                                                                                                                                                                                                                                                                                                                                                                                                                                                                                                                                                                                                                                                                                                                                                                                                                                                                                                                                                                                                                                                                                                                                                                                                                                                                                                                                                                                                                                                                                                                                                                                                                                                                                                                                                                                                                                                                                                                       | D                  | x<br>raft<br>x           | Gas<br>Curb<br>Standard Ut:<br>Underground<br>Topography of<br>Site<br>Level<br>Rolling<br>Low<br>High<br>Landscaped<br>Swamp<br>Wooded<br>Pond                                                   | ilities<br>Utils.    | Printe       | d before               | e March Board                           | d of Revie                 | €W           |          |        |              |
| Parcel Map                                                                                                                                                                                                                                                                                                                                                                                                                                                                                                                                                                                                                                                                                                                                                                                                                                                                                                                                                                                                                                                                                                                                                                                                                                                                                                                                                                                                                                                                                                                                                                                                                                                                                                                                                                                                                                                                                                                                                                                                                                                                                                                       | D                  | x<br>raft<br>x           | Gas<br>Curb<br>Standard Ut:<br>Underground<br>Topography of<br>Site<br>Level<br>Rolling<br>Low<br>High<br>Landscaped<br>Swamp<br>Wooded<br>Pond<br>Waterfront                                     | ilities<br>Utils.    | Printe       | d before               | e March Board                           | d of Revie                 | €W           |          |        |              |
| Parcel Map                                                                                                                                                                                                                                                                                                                                                                                                                                                                                                                                                                                                                                                                                                                                                                                                                                                                                                                                                                                                                                                                                                                                                                                                                                                                                                                                                                                                                                                                                                                                                                                                                                                                                                                                                                                                                                                                                                                                                                                                                                                                                                                       | D                  | x<br>x<br>x              | Gas<br>Curb<br>Standard Ut:<br>Underground<br>Topography of<br>Site<br>Level<br>Rolling<br>Low<br>High<br>Landscaped<br>Swamp<br>Wooded<br>Pond                                                   | ilities<br>Utils.    | Printe       | d before               |                                         | d of Revie                 | €W           |          |        |              |
| Parcel Map                                                                                                                                                                                                                                                                                                                                                                                                                                                                                                                                                                                                                                                                                                                                                                                                                                                                                                                                                                                                                                                                                                                                                                                                                                                                                                                                                                                                                                                                                                                                                                                                                                                                                                                                                                                                                                                                                                                                                                                                                                                                                                                       | D                  | x<br>raft<br>x<br>x      | Gas<br>Curb<br>Standard Ut:<br>Underground<br>Topography of<br>Site<br>Level<br>Rolling<br>Low<br>High<br>Landscaped<br>Swamp<br>Wooded<br>Pond<br>Waterfront<br>Ravine<br>Wetland                | ilities<br>Utils.    | Printe       | d before               | d Building                              | d of Revie                 | Board        |          | 11/ 7  |              |
| Parcel Map                                                                                                                                                                                                                                                                                                                                                                                                                                                                                                                                                                                                                                                                                                                                                                                                                                                                                                                                                                                                                                                                                                                                                                                                                                                                                                                                                                                                                                                                                                                                                                                                                                                                                                                                                                                                                                                                                                                                                                                                                                                                                                                       | D                  | x<br>raft<br>x<br>x      | Gas<br>Curb<br>Standard Ut:<br>Underground<br>Topography of<br>Site<br>Level<br>Rolling<br>Low<br>High<br>Landscaped<br>Swamp<br>Wooded<br>Pond<br>Waterfront<br>Ravine                           | ilities<br>Utils.    |              |                        | d Building                              |                            | Board        |          |        | Taxab<br>Val |
| Parcel Map                                                                                                                                                                                                                                                                                                                                                                                                                                                                                                                                                                                                                                                                                                                                                                                                                                                                                                                                                                                                                                                                                                                                                                                                                                                                                                                                                                                                                                                                                                                                                                                                                                                                                                                                                                                                                                                                                                                                                                                                                                                                                                                       | D                  | x<br>raft<br>x<br>x      | Gas<br>Curb<br>Standard Ut.<br>Underground<br>Topography of<br>Site<br>Level<br>Rolling<br>Low<br>High<br>Landscaped<br>Swamp<br>Wooded<br>Pond<br>Waterfront<br>Ravine<br>Wetland<br>Flood Plain | ilities<br>Utils.    |              | Lanc                   | d Building<br>e Value                   | Assessed                   | Board<br>Rev |          |        | Val          |
| Pacel Map                                                                                                                                                                                                                                                                                                                                                                                                                                                                                                                                                                                                                                                                                                                                                                                                                                                                                                                                                                                                                                                                                                                                                                                                                                                                                                                                                                                                                                                                                                                                                                                                                                                                                                                                                                                                                                                                                                                                                                                                                                                                                                                        | D                  | x<br>raft<br>x           | Gas<br>Curb<br>Standard Ut.<br>Underground<br>Topography of<br>Site<br>Level<br>Rolling<br>Low<br>High<br>Landscaped<br>Swamp<br>Wooded<br>Pond<br>Waterfront<br>Ravine<br>Wetland<br>Flood Plain | Utils.<br>Df<br>What | Year<br>2017 | Lanc<br>Value          | d Building<br>e Value<br>0 0 0          | Assessed<br>Value          | Board<br>Rev |          | ier    |              |
| Pacel Map<br>Final Science of the scie | : (c) 1999 - 2009. | x<br>raft<br>x           | Gas<br>Curb<br>Standard Ut:<br>Underground<br>Topography of<br>Site<br>Level<br>Rolling<br>Low<br>High<br>Landscaped<br>Swamp<br>Wooded<br>Pond<br>Waterfront<br>Ravine<br>Wetland<br>Flood Plain | Utils.<br>Df<br>What | Year<br>2017 | Lanc<br>Value<br>1,700 | d Building<br>e Value<br>0 0 0          | Assessed<br>Value<br>1,700 | Board<br>Rev |          | ler    | Val<br>1,18  |