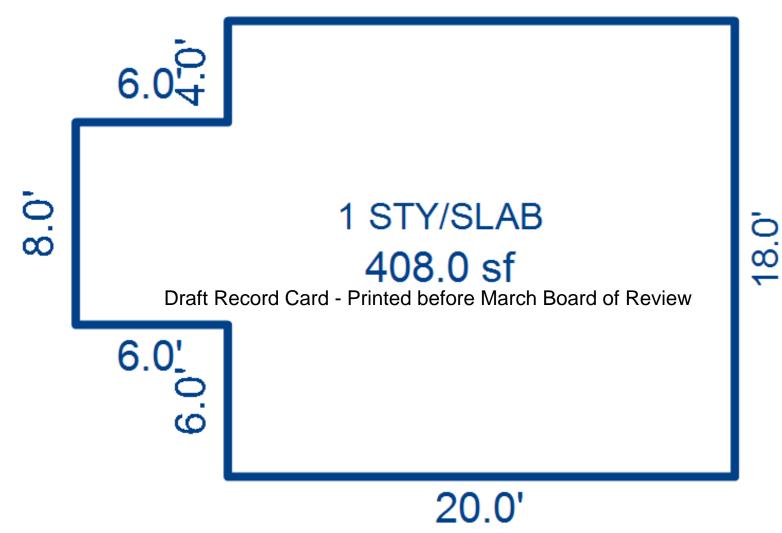

|                                                                                                                                                                                                                                                                                                                                                                                                                                                                                                                                                                                                                                                                                                                                                                                                                                                                                                                                                                                                                                                                                                                                                                                                                                                                                                                                                                                                                                                                                                                                                                                                                                                                                                                                                                                                                                                                                                                                                                                                                                                                                                                                  | Grantee            |                          |                                                                                                                                                                                                   | Sale                 | Sale         | Inst.                  | Terms of Sale                           | Libe                       |              | Verified |        | Prcnt        |
|----------------------------------------------------------------------------------------------------------------------------------------------------------------------------------------------------------------------------------------------------------------------------------------------------------------------------------------------------------------------------------------------------------------------------------------------------------------------------------------------------------------------------------------------------------------------------------------------------------------------------------------------------------------------------------------------------------------------------------------------------------------------------------------------------------------------------------------------------------------------------------------------------------------------------------------------------------------------------------------------------------------------------------------------------------------------------------------------------------------------------------------------------------------------------------------------------------------------------------------------------------------------------------------------------------------------------------------------------------------------------------------------------------------------------------------------------------------------------------------------------------------------------------------------------------------------------------------------------------------------------------------------------------------------------------------------------------------------------------------------------------------------------------------------------------------------------------------------------------------------------------------------------------------------------------------------------------------------------------------------------------------------------------------------------------------------------------------------------------------------------------|--------------------|--------------------------|---------------------------------------------------------------------------------------------------------------------------------------------------------------------------------------------------|----------------------|--------------|------------------------|-----------------------------------------|----------------------------|--------------|----------|--------|--------------|
|                                                                                                                                                                                                                                                                                                                                                                                                                                                                                                                                                                                                                                                                                                                                                                                                                                                                                                                                                                                                                                                                                                                                                                                                                                                                                                                                                                                                                                                                                                                                                                                                                                                                                                                                                                                                                                                                                                                                                                                                                                                                                                                                  |                    |                          |                                                                                                                                                                                                   | Price                | Date         | Type                   |                                         | & Pa                       | lge          | Ву       |        | Trans        |
|                                                                                                                                                                                                                                                                                                                                                                                                                                                                                                                                                                                                                                                                                                                                                                                                                                                                                                                                                                                                                                                                                                                                                                                                                                                                                                                                                                                                                                                                                                                                                                                                                                                                                                                                                                                                                                                                                                                                                                                                                                                                                                                                  |                    |                          |                                                                                                                                                                                                   |                      |              |                        |                                         |                            |              |          |        |              |
|                                                                                                                                                                                                                                                                                                                                                                                                                                                                                                                                                                                                                                                                                                                                                                                                                                                                                                                                                                                                                                                                                                                                                                                                                                                                                                                                                                                                                                                                                                                                                                                                                                                                                                                                                                                                                                                                                                                                                                                                                                                                                                                                  |                    |                          |                                                                                                                                                                                                   |                      |              |                        |                                         |                            |              |          |        |              |
|                                                                                                                                                                                                                                                                                                                                                                                                                                                                                                                                                                                                                                                                                                                                                                                                                                                                                                                                                                                                                                                                                                                                                                                                                                                                                                                                                                                                                                                                                                                                                                                                                                                                                                                                                                                                                                                                                                                                                                                                                                                                                                                                  |                    |                          |                                                                                                                                                                                                   |                      |              |                        |                                         |                            |              |          |        |              |
|                                                                                                                                                                                                                                                                                                                                                                                                                                                                                                                                                                                                                                                                                                                                                                                                                                                                                                                                                                                                                                                                                                                                                                                                                                                                                                                                                                                                                                                                                                                                                                                                                                                                                                                                                                                                                                                                                                                                                                                                                                                                                                                                  |                    |                          |                                                                                                                                                                                                   |                      |              |                        |                                         |                            |              |          |        |              |
| roperty Address                                                                                                                                                                                                                                                                                                                                                                                                                                                                                                                                                                                                                                                                                                                                                                                                                                                                                                                                                                                                                                                                                                                                                                                                                                                                                                                                                                                                                                                                                                                                                                                                                                                                                                                                                                                                                                                                                                                                                                                                                                                                                                                  |                    | Cla                      | ss: 402 RES                                                                                                                                                                                       | IDENTIAL-V           | Zoning:      | Buil                   | lding Permit(s)                         | D                          | ate Num      | lber     | Status |              |
| SARA DR                                                                                                                                                                                                                                                                                                                                                                                                                                                                                                                                                                                                                                                                                                                                                                                                                                                                                                                                                                                                                                                                                                                                                                                                                                                                                                                                                                                                                                                                                                                                                                                                                                                                                                                                                                                                                                                                                                                                                                                                                                                                                                                          |                    |                          | ool: LAKE C                                                                                                                                                                                       |                      |              |                        | 5 ( )                                   |                            |              |          |        |              |
|                                                                                                                                                                                                                                                                                                                                                                                                                                                                                                                                                                                                                                                                                                                                                                                                                                                                                                                                                                                                                                                                                                                                                                                                                                                                                                                                                                                                                                                                                                                                                                                                                                                                                                                                                                                                                                                                                                                                                                                                                                                                                                                                  |                    |                          | .E. 100% 04                                                                                                                                                                                       |                      |              |                        |                                         |                            |              |          |        |              |
| wner's Name/Address                                                                                                                                                                                                                                                                                                                                                                                                                                                                                                                                                                                                                                                                                                                                                                                                                                                                                                                                                                                                                                                                                                                                                                                                                                                                                                                                                                                                                                                                                                                                                                                                                                                                                                                                                                                                                                                                                                                                                                                                                                                                                                              |                    | MAP                      |                                                                                                                                                                                                   | /15/2002             |              |                        |                                         |                            |              |          |        |              |
| 'RILEY PATRICK M & CHERY                                                                                                                                                                                                                                                                                                                                                                                                                                                                                                                                                                                                                                                                                                                                                                                                                                                                                                                                                                                                                                                                                                                                                                                                                                                                                                                                                                                                                                                                                                                                                                                                                                                                                                                                                                                                                                                                                                                                                                                                                                                                                                         | 'L A               | MAP                      | #•                                                                                                                                                                                                | 0.01                 |              | 2 400                  |                                         |                            |              |          |        |              |
| )42 SARA DRIVE                                                                                                                                                                                                                                                                                                                                                                                                                                                                                                                                                                                                                                                                                                                                                                                                                                                                                                                                                                                                                                                                                                                                                                                                                                                                                                                                                                                                                                                                                                                                                                                                                                                                                                                                                                                                                                                                                                                                                                                                                                                                                                                   |                    |                          | - 1 -                                                                                                                                                                                             |                      | L7 Est TCV   |                        |                                         |                            |              |          |        |              |
| AKE CITY MI 49651                                                                                                                                                                                                                                                                                                                                                                                                                                                                                                                                                                                                                                                                                                                                                                                                                                                                                                                                                                                                                                                                                                                                                                                                                                                                                                                                                                                                                                                                                                                                                                                                                                                                                                                                                                                                                                                                                                                                                                                                                                                                                                                |                    | -                        | Vacant                                                                                                                                                                                            | Land V               | alue Estima  | ates for Land Table    |                                         | SUBS                       |              |          |        |              |
|                                                                                                                                                                                                                                                                                                                                                                                                                                                                                                                                                                                                                                                                                                                                                                                                                                                                                                                                                                                                                                                                                                                                                                                                                                                                                                                                                                                                                                                                                                                                                                                                                                                                                                                                                                                                                                                                                                                                                                                                                                                                                                                                  |                    |                          | Public                                                                                                                                                                                            |                      | Descrit      |                        |                                         | actors *                   | +- 07-1- D   |          |        |              |
|                                                                                                                                                                                                                                                                                                                                                                                                                                                                                                                                                                                                                                                                                                                                                                                                                                                                                                                                                                                                                                                                                                                                                                                                                                                                                                                                                                                                                                                                                                                                                                                                                                                                                                                                                                                                                                                                                                                                                                                                                                                                                                                                  |                    |                          | Improvement:                                                                                                                                                                                      | 5                    | Descrip      |                        | ontage Depth From<br>16.00 175.00 1.000 |                            | 10 30 100    | eason    |        | alue         |
| ax Description                                                                                                                                                                                                                                                                                                                                                                                                                                                                                                                                                                                                                                                                                                                                                                                                                                                                                                                                                                                                                                                                                                                                                                                                                                                                                                                                                                                                                                                                                                                                                                                                                                                                                                                                                                                                                                                                                                                                                                                                                                                                                                                   |                    | Dirt Road<br>Gravel Road |                                                                                                                                                                                                   |                      |              | nt Feet, 0.47 Total    |                                         | tal Est. La                | and Value =  |          | ,480   |              |
| SEC 13 T22N R8W LOT 1 S                                                                                                                                                                                                                                                                                                                                                                                                                                                                                                                                                                                                                                                                                                                                                                                                                                                                                                                                                                                                                                                                                                                                                                                                                                                                                                                                                                                                                                                                                                                                                                                                                                                                                                                                                                                                                                                                                                                                                                                                                                                                                                          | SOUTHSHORE FARMS   |                          | Paved Road                                                                                                                                                                                        |                      |              |                        |                                         |                            |              |          |        |              |
| UB.<br>omments/Influences                                                                                                                                                                                                                                                                                                                                                                                                                                                                                                                                                                                                                                                                                                                                                                                                                                                                                                                                                                                                                                                                                                                                                                                                                                                                                                                                                                                                                                                                                                                                                                                                                                                                                                                                                                                                                                                                                                                                                                                                                                                                                                        |                    |                          | Storm Sewer                                                                                                                                                                                       |                      |              |                        |                                         |                            |              |          |        |              |
|                                                                                                                                                                                                                                                                                                                                                                                                                                                                                                                                                                                                                                                                                                                                                                                                                                                                                                                                                                                                                                                                                                                                                                                                                                                                                                                                                                                                                                                                                                                                                                                                                                                                                                                                                                                                                                                                                                                                                                                                                                                                                                                                  |                    | _                        | Sidewalk<br>Water                                                                                                                                                                                 |                      |              |                        |                                         |                            |              |          |        |              |
|                                                                                                                                                                                                                                                                                                                                                                                                                                                                                                                                                                                                                                                                                                                                                                                                                                                                                                                                                                                                                                                                                                                                                                                                                                                                                                                                                                                                                                                                                                                                                                                                                                                                                                                                                                                                                                                                                                                                                                                                                                                                                                                                  |                    |                          | Sewer                                                                                                                                                                                             |                      |              |                        |                                         |                            |              |          |        |              |
|                                                                                                                                                                                                                                                                                                                                                                                                                                                                                                                                                                                                                                                                                                                                                                                                                                                                                                                                                                                                                                                                                                                                                                                                                                                                                                                                                                                                                                                                                                                                                                                                                                                                                                                                                                                                                                                                                                                                                                                                                                                                                                                                  |                    |                          |                                                                                                                                                                                                   |                      |              |                        |                                         |                            |              |          |        |              |
|                                                                                                                                                                                                                                                                                                                                                                                                                                                                                                                                                                                                                                                                                                                                                                                                                                                                                                                                                                                                                                                                                                                                                                                                                                                                                                                                                                                                                                                                                                                                                                                                                                                                                                                                                                                                                                                                                                                                                                                                                                                                                                                                  |                    | X                        | Electric                                                                                                                                                                                          |                      |              |                        |                                         |                            |              |          |        |              |
|                                                                                                                                                                                                                                                                                                                                                                                                                                                                                                                                                                                                                                                                                                                                                                                                                                                                                                                                                                                                                                                                                                                                                                                                                                                                                                                                                                                                                                                                                                                                                                                                                                                                                                                                                                                                                                                                                                                                                                                                                                                                                                                                  |                    | х                        | Gas                                                                                                                                                                                               |                      |              |                        |                                         |                            |              |          |        |              |
|                                                                                                                                                                                                                                                                                                                                                                                                                                                                                                                                                                                                                                                                                                                                                                                                                                                                                                                                                                                                                                                                                                                                                                                                                                                                                                                                                                                                                                                                                                                                                                                                                                                                                                                                                                                                                                                                                                                                                                                                                                                                                                                                  |                    | Х                        | Gas                                                                                                                                                                                               | Card                 | Printo       | d boforc               | March Board                             | d of Povi                  |              |          |        |              |
|                                                                                                                                                                                                                                                                                                                                                                                                                                                                                                                                                                                                                                                                                                                                                                                                                                                                                                                                                                                                                                                                                                                                                                                                                                                                                                                                                                                                                                                                                                                                                                                                                                                                                                                                                                                                                                                                                                                                                                                                                                                                                                                                  | D                  | x<br>raf                 | <sup>Gas</sup><br>Curb<br>B <b>ReCOED</b>                                                                                                                                                         | Card -               | Printe       | d before               | e March Board                           | d of Revie                 | ew           |          |        |              |
|                                                                                                                                                                                                                                                                                                                                                                                                                                                                                                                                                                                                                                                                                                                                                                                                                                                                                                                                                                                                                                                                                                                                                                                                                                                                                                                                                                                                                                                                                                                                                                                                                                                                                                                                                                                                                                                                                                                                                                                                                                                                                                                                  | D                  | ×<br>raf                 | Gas                                                                                                                                                                                               | ilities              | Printe       | d before               | e March Board                           | d of Revie                 | ew           |          |        |              |
|                                                                                                                                                                                                                                                                                                                                                                                                                                                                                                                                                                                                                                                                                                                                                                                                                                                                                                                                                                                                                                                                                                                                                                                                                                                                                                                                                                                                                                                                                                                                                                                                                                                                                                                                                                                                                                                                                                                                                                                                                                                                                                                                  | D                  | raf                      | Gas<br>Curb<br>St <b>ReCOSO</b><br>Standard Ut:<br>Underground                                                                                                                                    | ilities<br>Utils.    | Printe       | d before               | e March Board                           | d of Revie                 | ew           |          |        |              |
| Parcel Map                                                                                                                                                                                                                                                                                                                                                                                                                                                                                                                                                                                                                                                                                                                                                                                                                                                                                                                                                                                                                                                                                                                                                                                                                                                                                                                                                                                                                                                                                                                                                                                                                                                                                                                                                                                                                                                                                                                                                                                                                                                                                                                       | D                  | raft                     | Gas<br>Curb<br>Standard Ut                                                                                                                                                                        | ilities<br>Utils.    | Printe       | d before               | e March Board                           | d of Revie                 | ew           |          |        |              |
| Parcel Map                                                                                                                                                                                                                                                                                                                                                                                                                                                                                                                                                                                                                                                                                                                                                                                                                                                                                                                                                                                                                                                                                                                                                                                                                                                                                                                                                                                                                                                                                                                                                                                                                                                                                                                                                                                                                                                                                                                                                                                                                                                                                                                       | D                  | x<br>raf                 | Gas<br>Curb<br>St <b>ReCOIG</b><br>Standard Ut.<br>Underground<br>Topography (                                                                                                                    | ilities<br>Utils.    | Printe       | d before               | e March Board                           | d of Revie                 | ЭW           |          |        |              |
| Parcel Map                                                                                                                                                                                                                                                                                                                                                                                                                                                                                                                                                                                                                                                                                                                                                                                                                                                                                                                                                                                                                                                                                                                                                                                                                                                                                                                                                                                                                                                                                                                                                                                                                                                                                                                                                                                                                                                                                                                                                                                                                                                                                                                       | D                  | x<br>raf                 | Gas<br>Curb<br>Standard Ut<br>Underground<br>Topography of<br>Site<br>Level<br>Rolling                                                                                                            | ilities<br>Utils.    | Printe       | d before               | e March Board                           | d of Revie                 | ЭW           |          |        |              |
| Parcel Map                                                                                                                                                                                                                                                                                                                                                                                                                                                                                                                                                                                                                                                                                                                                                                                                                                                                                                                                                                                                                                                                                                                                                                                                                                                                                                                                                                                                                                                                                                                                                                                                                                                                                                                                                                                                                                                                                                                                                                                                                                                                                                                       | D                  | x<br>raf                 | Gas<br>Curb<br>Standard Ut<br>Underground<br>Topography of<br>Site<br>Level<br>Rolling<br>Low                                                                                                     | ilities<br>Utils.    | Printe       | d before               | e March Board                           | d of Revie                 | ЭW           |          |        |              |
| Parcel Map                                                                                                                                                                                                                                                                                                                                                                                                                                                                                                                                                                                                                                                                                                                                                                                                                                                                                                                                                                                                                                                                                                                                                                                                                                                                                                                                                                                                                                                                                                                                                                                                                                                                                                                                                                                                                                                                                                                                                                                                                                                                                                                       | D                  | x<br>raft<br>x           | Gas<br>Curb<br>Standard Ut:<br>Underground<br>Topography of<br>Site<br>Level<br>Rolling<br>Low<br>High                                                                                            | ilities<br>Utils.    | Printe       | d before               | e March Board                           | d of Revie                 | €W           |          |        |              |
| Pacel Map                                                                                                                                                                                                                                                                                                                                                                                                                                                                                                                                                                                                                                                                                                                                                                                                                                                                                                                                                                                                                                                                                                                                                                                                                                                                                                                                                                                                                                                                                                                                                                                                                                                                                                                                                                                                                                                                                                                                                                                                                                                                                                                        | D                  | x<br>raft<br>x           | Gas<br>Curb<br>Standard Ut:<br>Underground<br>Topography of<br>Site<br>Level<br>Rolling<br>Low<br>High<br>Landscaped                                                                              | ilities<br>Utils.    | Printe       | d before               | e March Board                           | d of Revie                 | ew           |          |        |              |
| Parcel Map                                                                                                                                                                                                                                                                                                                                                                                                                                                                                                                                                                                                                                                                                                                                                                                                                                                                                                                                                                                                                                                                                                                                                                                                                                                                                                                                                                                                                                                                                                                                                                                                                                                                                                                                                                                                                                                                                                                                                                                                                                                                                                                       | D                  | x<br>raft<br>x           | Gas<br>Curb<br>Standard Ut:<br>Underground<br>Topography of<br>Site<br>Level<br>Rolling<br>Low<br>High<br>Landscaped<br>Swamp                                                                     | ilities<br>Utils.    | Printe       | d before               | e March Board                           | d of Revie                 | €W           |          |        |              |
| Parcel Map                                                                                                                                                                                                                                                                                                                                                                                                                                                                                                                                                                                                                                                                                                                                                                                                                                                                                                                                                                                                                                                                                                                                                                                                                                                                                                                                                                                                                                                                                                                                                                                                                                                                                                                                                                                                                                                                                                                                                                                                                                                                                                                       | D                  | x<br>raft<br>x           | Gas<br>Curb<br>Standard Ut:<br>Underground<br>Topography of<br>Site<br>Level<br>Rolling<br>Low<br>High<br>Landscaped<br>Swamp<br>Wooded                                                           | ilities<br>Utils.    | Printe       | d before               | e March Board                           | d of Revie                 | €W           |          |        |              |
| Parcel Map                                                                                                                                                                                                                                                                                                                                                                                                                                                                                                                                                                                                                                                                                                                                                                                                                                                                                                                                                                                                                                                                                                                                                                                                                                                                                                                                                                                                                                                                                                                                                                                                                                                                                                                                                                                                                                                                                                                                                                                                                                                                                                                       | D                  | x<br>raft<br>x           | Gas<br>Curb<br>Standard Ut:<br>Underground<br>Topography of<br>Site<br>Level<br>Rolling<br>Low<br>High<br>Landscaped<br>Swamp<br>Wooded<br>Pond                                                   | ilities<br>Utils.    | Printe       | d before               | e March Board                           | d of Revie                 | €W           |          |        |              |
| Parcel Map                                                                                                                                                                                                                                                                                                                                                                                                                                                                                                                                                                                                                                                                                                                                                                                                                                                                                                                                                                                                                                                                                                                                                                                                                                                                                                                                                                                                                                                                                                                                                                                                                                                                                                                                                                                                                                                                                                                                                                                                                                                                                                                       | D                  | x<br>raft<br>x           | Gas<br>Curb<br>Standard Ut:<br>Underground<br>Topography of<br>Site<br>Level<br>Rolling<br>Low<br>High<br>Landscaped<br>Swamp<br>Wooded<br>Pond<br>Waterfront                                     | ilities<br>Utils.    | Printe       | d before               | e March Board                           | d of Revie                 | €W           |          |        |              |
| Parcel Map                                                                                                                                                                                                                                                                                                                                                                                                                                                                                                                                                                                                                                                                                                                                                                                                                                                                                                                                                                                                                                                                                                                                                                                                                                                                                                                                                                                                                                                                                                                                                                                                                                                                                                                                                                                                                                                                                                                                                                                                                                                                                                                       | D                  | x<br>x<br>x              | Gas<br>Curb<br>Standard Ut:<br>Underground<br>Topography of<br>Site<br>Level<br>Rolling<br>Low<br>High<br>Landscaped<br>Swamp<br>Wooded<br>Pond                                                   | ilities<br>Utils.    | Printe       | d before               |                                         | d of Revie                 | €W           |          |        |              |
| Parcel Map                                                                                                                                                                                                                                                                                                                                                                                                                                                                                                                                                                                                                                                                                                                                                                                                                                                                                                                                                                                                                                                                                                                                                                                                                                                                                                                                                                                                                                                                                                                                                                                                                                                                                                                                                                                                                                                                                                                                                                                                                                                                                                                       | D                  | x<br>raft<br>x<br>x      | Gas<br>Curb<br>Standard Ut:<br>Underground<br>Topography of<br>Site<br>Level<br>Rolling<br>Low<br>High<br>Landscaped<br>Swamp<br>Wooded<br>Pond<br>Waterfront<br>Ravine<br>Wetland                | ilities<br>Utils.    | Printe       | d before               | d Building                              | d of Revie                 | Board        |          | 11/ 7  |              |
| Parcel Map                                                                                                                                                                                                                                                                                                                                                                                                                                                                                                                                                                                                                                                                                                                                                                                                                                                                                                                                                                                                                                                                                                                                                                                                                                                                                                                                                                                                                                                                                                                                                                                                                                                                                                                                                                                                                                                                                                                                                                                                                                                                                                                       | D                  | x<br>raft<br>x<br>x      | Gas<br>Curb<br>Standard Ut:<br>Underground<br>Topography of<br>Site<br>Level<br>Rolling<br>Low<br>High<br>Landscaped<br>Swamp<br>Wooded<br>Pond<br>Waterfront<br>Ravine                           | ilities<br>Utils.    |              |                        | d Building                              |                            | Board        |          |        | Taxab<br>Val |
| Parcel Map                                                                                                                                                                                                                                                                                                                                                                                                                                                                                                                                                                                                                                                                                                                                                                                                                                                                                                                                                                                                                                                                                                                                                                                                                                                                                                                                                                                                                                                                                                                                                                                                                                                                                                                                                                                                                                                                                                                                                                                                                                                                                                                       | D                  | x<br>raft<br>x<br>x      | Gas<br>Curb<br>Standard Ut.<br>Underground<br>Topography of<br>Site<br>Level<br>Rolling<br>Low<br>High<br>Landscaped<br>Swamp<br>Wooded<br>Pond<br>Waterfront<br>Ravine<br>Wetland<br>Flood Plain | ilities<br>Utils.    |              | Lanc                   | d Building<br>e Value                   | Assessed                   | Board<br>Rev |          |        | Val          |
| Pacel Map                                                                                                                                                                                                                                                                                                                                                                                                                                                                                                                                                                                                                                                                                                                                                                                                                                                                                                                                                                                                                                                                                                                                                                                                                                                                                                                                                                                                                                                                                                                                                                                                                                                                                                                                                                                                                                                                                                                                                                                                                                                                                                                        | D                  | x<br>raft<br>x           | Gas<br>Curb<br>Standard Ut.<br>Underground<br>Topography of<br>Site<br>Level<br>Rolling<br>Low<br>High<br>Landscaped<br>Swamp<br>Wooded<br>Pond<br>Waterfront<br>Ravine<br>Wetland<br>Flood Plain | Utils.<br>Df<br>What | Year<br>2017 | Lanc<br>Value          | d Building<br>e Value<br>0 0 0          | Assessed<br>Value          | Board<br>Rev |          | ier    |              |
| Pacel Map<br>Final Science of the scie | : (c) 1999 - 2009. | x<br>raft<br>x           | Gas<br>Curb<br>Standard Ut:<br>Underground<br>Topography of<br>Site<br>Level<br>Rolling<br>Low<br>High<br>Landscaped<br>Swamp<br>Wooded<br>Pond<br>Waterfront<br>Ravine<br>Wetland<br>Flood Plain | Utils.<br>Df<br>What | Year<br>2017 | Lanc<br>Value<br>1,700 | d Building<br>e Value<br>0 0 0          | Assessed<br>Value<br>1,700 | Board<br>Rev |          | ler    | Val<br>1,18  |