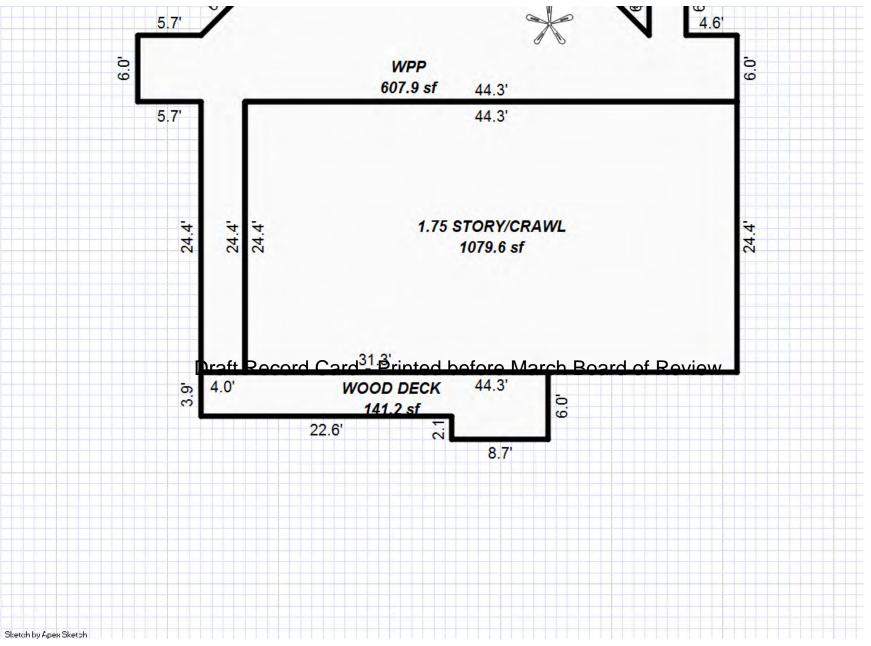

|                                                                                                                                                                                                                                                                                                                                                                                                                                                                                                                                                                                                                                                                                                                                                                                                                                                                                                                                                                                                                                                                                                                                                                                                                                                                                                                                                                                                                                                                                                                                                                                                                                                                                                                                                                                                                                                                                                                                                                                                                                                                                                                                  | Grantee            |                          |                                                                                                                                                                                                   | Sale                 | Sale         | Inst.                  | Terms of Sale                           | Libe                       |              | Verified |        | Prcnt        |
|----------------------------------------------------------------------------------------------------------------------------------------------------------------------------------------------------------------------------------------------------------------------------------------------------------------------------------------------------------------------------------------------------------------------------------------------------------------------------------------------------------------------------------------------------------------------------------------------------------------------------------------------------------------------------------------------------------------------------------------------------------------------------------------------------------------------------------------------------------------------------------------------------------------------------------------------------------------------------------------------------------------------------------------------------------------------------------------------------------------------------------------------------------------------------------------------------------------------------------------------------------------------------------------------------------------------------------------------------------------------------------------------------------------------------------------------------------------------------------------------------------------------------------------------------------------------------------------------------------------------------------------------------------------------------------------------------------------------------------------------------------------------------------------------------------------------------------------------------------------------------------------------------------------------------------------------------------------------------------------------------------------------------------------------------------------------------------------------------------------------------------|--------------------|--------------------------|---------------------------------------------------------------------------------------------------------------------------------------------------------------------------------------------------|----------------------|--------------|------------------------|-----------------------------------------|----------------------------|--------------|----------|--------|--------------|
|                                                                                                                                                                                                                                                                                                                                                                                                                                                                                                                                                                                                                                                                                                                                                                                                                                                                                                                                                                                                                                                                                                                                                                                                                                                                                                                                                                                                                                                                                                                                                                                                                                                                                                                                                                                                                                                                                                                                                                                                                                                                                                                                  |                    |                          |                                                                                                                                                                                                   | Price                | Date         | Type                   |                                         | & Pa                       | lge          | Ву       |        | Trans        |
|                                                                                                                                                                                                                                                                                                                                                                                                                                                                                                                                                                                                                                                                                                                                                                                                                                                                                                                                                                                                                                                                                                                                                                                                                                                                                                                                                                                                                                                                                                                                                                                                                                                                                                                                                                                                                                                                                                                                                                                                                                                                                                                                  |                    |                          |                                                                                                                                                                                                   |                      |              |                        |                                         |                            |              |          |        |              |
|                                                                                                                                                                                                                                                                                                                                                                                                                                                                                                                                                                                                                                                                                                                                                                                                                                                                                                                                                                                                                                                                                                                                                                                                                                                                                                                                                                                                                                                                                                                                                                                                                                                                                                                                                                                                                                                                                                                                                                                                                                                                                                                                  |                    |                          |                                                                                                                                                                                                   |                      |              |                        |                                         |                            |              |          |        |              |
|                                                                                                                                                                                                                                                                                                                                                                                                                                                                                                                                                                                                                                                                                                                                                                                                                                                                                                                                                                                                                                                                                                                                                                                                                                                                                                                                                                                                                                                                                                                                                                                                                                                                                                                                                                                                                                                                                                                                                                                                                                                                                                                                  |                    |                          |                                                                                                                                                                                                   |                      |              |                        |                                         |                            |              |          |        |              |
|                                                                                                                                                                                                                                                                                                                                                                                                                                                                                                                                                                                                                                                                                                                                                                                                                                                                                                                                                                                                                                                                                                                                                                                                                                                                                                                                                                                                                                                                                                                                                                                                                                                                                                                                                                                                                                                                                                                                                                                                                                                                                                                                  |                    |                          |                                                                                                                                                                                                   |                      |              |                        |                                         |                            |              |          |        |              |
| roperty Address                                                                                                                                                                                                                                                                                                                                                                                                                                                                                                                                                                                                                                                                                                                                                                                                                                                                                                                                                                                                                                                                                                                                                                                                                                                                                                                                                                                                                                                                                                                                                                                                                                                                                                                                                                                                                                                                                                                                                                                                                                                                                                                  |                    | Cla                      | ss: 402 RES                                                                                                                                                                                       | IDENTIAL-V           | Zoning:      | Buil                   | lding Permit(s)                         | D                          | ate Num      | lber     | Status |              |
| SARA DR                                                                                                                                                                                                                                                                                                                                                                                                                                                                                                                                                                                                                                                                                                                                                                                                                                                                                                                                                                                                                                                                                                                                                                                                                                                                                                                                                                                                                                                                                                                                                                                                                                                                                                                                                                                                                                                                                                                                                                                                                                                                                                                          |                    |                          | ool: LAKE C                                                                                                                                                                                       |                      |              |                        | 5 ( )                                   |                            |              |          |        |              |
|                                                                                                                                                                                                                                                                                                                                                                                                                                                                                                                                                                                                                                                                                                                                                                                                                                                                                                                                                                                                                                                                                                                                                                                                                                                                                                                                                                                                                                                                                                                                                                                                                                                                                                                                                                                                                                                                                                                                                                                                                                                                                                                                  |                    |                          | .E. 100% 04                                                                                                                                                                                       |                      |              |                        |                                         |                            |              |          |        |              |
| wner's Name/Address                                                                                                                                                                                                                                                                                                                                                                                                                                                                                                                                                                                                                                                                                                                                                                                                                                                                                                                                                                                                                                                                                                                                                                                                                                                                                                                                                                                                                                                                                                                                                                                                                                                                                                                                                                                                                                                                                                                                                                                                                                                                                                              |                    | MAP                      |                                                                                                                                                                                                   | /15/2002             |              |                        |                                         |                            |              |          |        |              |
| 'RILEY PATRICK M & CHERY                                                                                                                                                                                                                                                                                                                                                                                                                                                                                                                                                                                                                                                                                                                                                                                                                                                                                                                                                                                                                                                                                                                                                                                                                                                                                                                                                                                                                                                                                                                                                                                                                                                                                                                                                                                                                                                                                                                                                                                                                                                                                                         | 'L A               | MAP                      | #•                                                                                                                                                                                                | 0.01                 |              | 2 400                  |                                         |                            |              |          |        |              |
| )42 SARA DRIVE                                                                                                                                                                                                                                                                                                                                                                                                                                                                                                                                                                                                                                                                                                                                                                                                                                                                                                                                                                                                                                                                                                                                                                                                                                                                                                                                                                                                                                                                                                                                                                                                                                                                                                                                                                                                                                                                                                                                                                                                                                                                                                                   |                    |                          | - 1 -                                                                                                                                                                                             |                      | L7 Est TCV   |                        |                                         |                            |              |          |        |              |
| AKE CITY MI 49651                                                                                                                                                                                                                                                                                                                                                                                                                                                                                                                                                                                                                                                                                                                                                                                                                                                                                                                                                                                                                                                                                                                                                                                                                                                                                                                                                                                                                                                                                                                                                                                                                                                                                                                                                                                                                                                                                                                                                                                                                                                                                                                |                    | -                        | Vacant                                                                                                                                                                                            | Land V               | alue Estima  | ates for Land Table    |                                         | SUBS                       |              |          |        |              |
|                                                                                                                                                                                                                                                                                                                                                                                                                                                                                                                                                                                                                                                                                                                                                                                                                                                                                                                                                                                                                                                                                                                                                                                                                                                                                                                                                                                                                                                                                                                                                                                                                                                                                                                                                                                                                                                                                                                                                                                                                                                                                                                                  |                    |                          | Public                                                                                                                                                                                            |                      | Descrit      |                        |                                         | actors *                   | +- 07-1- D   |          |        |              |
|                                                                                                                                                                                                                                                                                                                                                                                                                                                                                                                                                                                                                                                                                                                                                                                                                                                                                                                                                                                                                                                                                                                                                                                                                                                                                                                                                                                                                                                                                                                                                                                                                                                                                                                                                                                                                                                                                                                                                                                                                                                                                                                                  |                    |                          | Improvement:                                                                                                                                                                                      | 5                    | Descrip      |                        | ontage Depth From<br>16.00 175.00 1.000 |                            | 10 30 100    | eason    |        | alue         |
| ax Description                                                                                                                                                                                                                                                                                                                                                                                                                                                                                                                                                                                                                                                                                                                                                                                                                                                                                                                                                                                                                                                                                                                                                                                                                                                                                                                                                                                                                                                                                                                                                                                                                                                                                                                                                                                                                                                                                                                                                                                                                                                                                                                   |                    | Dirt Road<br>Gravel Road |                                                                                                                                                                                                   |                      |              | nt Feet, 0.47 Total    |                                         | tal Est. La                | and Value =  |          | ,480   |              |
| SEC 13 T22N R8W LOT 1 S                                                                                                                                                                                                                                                                                                                                                                                                                                                                                                                                                                                                                                                                                                                                                                                                                                                                                                                                                                                                                                                                                                                                                                                                                                                                                                                                                                                                                                                                                                                                                                                                                                                                                                                                                                                                                                                                                                                                                                                                                                                                                                          | SOUTHSHORE FARMS   |                          | Paved Road                                                                                                                                                                                        |                      |              |                        |                                         |                            |              |          |        |              |
| UB.<br>omments/Influences                                                                                                                                                                                                                                                                                                                                                                                                                                                                                                                                                                                                                                                                                                                                                                                                                                                                                                                                                                                                                                                                                                                                                                                                                                                                                                                                                                                                                                                                                                                                                                                                                                                                                                                                                                                                                                                                                                                                                                                                                                                                                                        |                    |                          | Storm Sewer                                                                                                                                                                                       |                      |              |                        |                                         |                            |              |          |        |              |
|                                                                                                                                                                                                                                                                                                                                                                                                                                                                                                                                                                                                                                                                                                                                                                                                                                                                                                                                                                                                                                                                                                                                                                                                                                                                                                                                                                                                                                                                                                                                                                                                                                                                                                                                                                                                                                                                                                                                                                                                                                                                                                                                  |                    | _                        | Sidewalk<br>Water                                                                                                                                                                                 |                      |              |                        |                                         |                            |              |          |        |              |
|                                                                                                                                                                                                                                                                                                                                                                                                                                                                                                                                                                                                                                                                                                                                                                                                                                                                                                                                                                                                                                                                                                                                                                                                                                                                                                                                                                                                                                                                                                                                                                                                                                                                                                                                                                                                                                                                                                                                                                                                                                                                                                                                  |                    |                          | Sewer                                                                                                                                                                                             |                      |              |                        |                                         |                            |              |          |        |              |
|                                                                                                                                                                                                                                                                                                                                                                                                                                                                                                                                                                                                                                                                                                                                                                                                                                                                                                                                                                                                                                                                                                                                                                                                                                                                                                                                                                                                                                                                                                                                                                                                                                                                                                                                                                                                                                                                                                                                                                                                                                                                                                                                  |                    |                          |                                                                                                                                                                                                   |                      |              |                        |                                         |                            |              |          |        |              |
|                                                                                                                                                                                                                                                                                                                                                                                                                                                                                                                                                                                                                                                                                                                                                                                                                                                                                                                                                                                                                                                                                                                                                                                                                                                                                                                                                                                                                                                                                                                                                                                                                                                                                                                                                                                                                                                                                                                                                                                                                                                                                                                                  |                    | X                        | Electric                                                                                                                                                                                          |                      |              |                        |                                         |                            |              |          |        |              |
|                                                                                                                                                                                                                                                                                                                                                                                                                                                                                                                                                                                                                                                                                                                                                                                                                                                                                                                                                                                                                                                                                                                                                                                                                                                                                                                                                                                                                                                                                                                                                                                                                                                                                                                                                                                                                                                                                                                                                                                                                                                                                                                                  |                    | х                        | Gas                                                                                                                                                                                               |                      |              |                        |                                         |                            |              |          |        |              |
|                                                                                                                                                                                                                                                                                                                                                                                                                                                                                                                                                                                                                                                                                                                                                                                                                                                                                                                                                                                                                                                                                                                                                                                                                                                                                                                                                                                                                                                                                                                                                                                                                                                                                                                                                                                                                                                                                                                                                                                                                                                                                                                                  |                    | Х                        | Gas                                                                                                                                                                                               | Card                 | Printo       | d boforc               | March Board                             | d of Povi                  |              |          |        |              |
|                                                                                                                                                                                                                                                                                                                                                                                                                                                                                                                                                                                                                                                                                                                                                                                                                                                                                                                                                                                                                                                                                                                                                                                                                                                                                                                                                                                                                                                                                                                                                                                                                                                                                                                                                                                                                                                                                                                                                                                                                                                                                                                                  | D                  | x<br>raf                 | <sup>Gas</sup><br>Curb<br>B <b>ReCOED</b>                                                                                                                                                         | Card -               | Printe       | d before               | e March Board                           | d of Revie                 | ew           |          |        |              |
|                                                                                                                                                                                                                                                                                                                                                                                                                                                                                                                                                                                                                                                                                                                                                                                                                                                                                                                                                                                                                                                                                                                                                                                                                                                                                                                                                                                                                                                                                                                                                                                                                                                                                                                                                                                                                                                                                                                                                                                                                                                                                                                                  | D                  | ×<br>raf                 | Gas                                                                                                                                                                                               | ilities              | Printe       | d before               | e March Board                           | d of Revie                 | ew           |          |        |              |
|                                                                                                                                                                                                                                                                                                                                                                                                                                                                                                                                                                                                                                                                                                                                                                                                                                                                                                                                                                                                                                                                                                                                                                                                                                                                                                                                                                                                                                                                                                                                                                                                                                                                                                                                                                                                                                                                                                                                                                                                                                                                                                                                  | D                  | raf                      | Gas<br>Curb<br>St <b>ReCOSO</b><br>Standard Ut:<br>Underground                                                                                                                                    | ilities<br>Utils.    | Printe       | d before               | e March Board                           | d of Revie                 | ew           |          |        |              |
| Parcel Map                                                                                                                                                                                                                                                                                                                                                                                                                                                                                                                                                                                                                                                                                                                                                                                                                                                                                                                                                                                                                                                                                                                                                                                                                                                                                                                                                                                                                                                                                                                                                                                                                                                                                                                                                                                                                                                                                                                                                                                                                                                                                                                       | D                  | raft                     | Gas<br>Curb<br>Standard Ut                                                                                                                                                                        | ilities<br>Utils.    | Printe       | d before               | e March Board                           | d of Revie                 | ew           |          |        |              |
| Parcel Map                                                                                                                                                                                                                                                                                                                                                                                                                                                                                                                                                                                                                                                                                                                                                                                                                                                                                                                                                                                                                                                                                                                                                                                                                                                                                                                                                                                                                                                                                                                                                                                                                                                                                                                                                                                                                                                                                                                                                                                                                                                                                                                       | D                  | x<br>raf                 | Gas<br>Curb<br>St <b>ReCOIG</b><br>Standard Ut.<br>Underground<br>Topography (                                                                                                                    | ilities<br>Utils.    | Printe       | d before               | e March Board                           | d of Revie                 | ЭW           |          |        |              |
| Parcel Map                                                                                                                                                                                                                                                                                                                                                                                                                                                                                                                                                                                                                                                                                                                                                                                                                                                                                                                                                                                                                                                                                                                                                                                                                                                                                                                                                                                                                                                                                                                                                                                                                                                                                                                                                                                                                                                                                                                                                                                                                                                                                                                       | D                  | x<br>raf                 | Gas<br>Curb<br>Standard Ut<br>Underground<br>Topography of<br>Site<br>Level<br>Rolling                                                                                                            | ilities<br>Utils.    | Printe       | d before               | e March Board                           | d of Revie                 | ЭW           |          |        |              |
| Parcel Map                                                                                                                                                                                                                                                                                                                                                                                                                                                                                                                                                                                                                                                                                                                                                                                                                                                                                                                                                                                                                                                                                                                                                                                                                                                                                                                                                                                                                                                                                                                                                                                                                                                                                                                                                                                                                                                                                                                                                                                                                                                                                                                       | D                  | x<br>raf                 | Gas<br>Curb<br>Standard Ut<br>Underground<br>Topography of<br>Site<br>Level<br>Rolling<br>Low                                                                                                     | ilities<br>Utils.    | Printe       | d before               | e March Board                           | d of Revie                 | ЭW           |          |        |              |
| Parcel Map                                                                                                                                                                                                                                                                                                                                                                                                                                                                                                                                                                                                                                                                                                                                                                                                                                                                                                                                                                                                                                                                                                                                                                                                                                                                                                                                                                                                                                                                                                                                                                                                                                                                                                                                                                                                                                                                                                                                                                                                                                                                                                                       | D                  | x<br>raft<br>x           | Gas<br>Curb<br>Standard Ut:<br>Underground<br>Topography of<br>Site<br>Level<br>Rolling<br>Low<br>High                                                                                            | ilities<br>Utils.    | Printe       | d before               | e March Board                           | d of Revie                 | €W           |          |        |              |
| Pacel Map                                                                                                                                                                                                                                                                                                                                                                                                                                                                                                                                                                                                                                                                                                                                                                                                                                                                                                                                                                                                                                                                                                                                                                                                                                                                                                                                                                                                                                                                                                                                                                                                                                                                                                                                                                                                                                                                                                                                                                                                                                                                                                                        | D                  | x<br>raft<br>x           | Gas<br>Curb<br>Standard Ut:<br>Underground<br>Topography of<br>Site<br>Level<br>Rolling<br>Low<br>High<br>Landscaped                                                                              | ilities<br>Utils.    | Printe       | d before               | e March Board                           | d of Revie                 | ew           |          |        |              |
| Parcel Map                                                                                                                                                                                                                                                                                                                                                                                                                                                                                                                                                                                                                                                                                                                                                                                                                                                                                                                                                                                                                                                                                                                                                                                                                                                                                                                                                                                                                                                                                                                                                                                                                                                                                                                                                                                                                                                                                                                                                                                                                                                                                                                       | D                  | x<br>raft<br>x           | Gas<br>Curb<br>Standard Ut:<br>Underground<br>Topography of<br>Site<br>Level<br>Rolling<br>Low<br>High<br>Landscaped<br>Swamp                                                                     | ilities<br>Utils.    | Printe       | d before               | e March Board                           | d of Revie                 | €W           |          |        |              |
| Parcel Map                                                                                                                                                                                                                                                                                                                                                                                                                                                                                                                                                                                                                                                                                                                                                                                                                                                                                                                                                                                                                                                                                                                                                                                                                                                                                                                                                                                                                                                                                                                                                                                                                                                                                                                                                                                                                                                                                                                                                                                                                                                                                                                       | D                  | x<br>raft<br>x           | Gas<br>Curb<br>Standard Ut:<br>Underground<br>Topography of<br>Site<br>Level<br>Rolling<br>Low<br>High<br>Landscaped<br>Swamp<br>Wooded                                                           | ilities<br>Utils.    | Printe       | d before               | e March Board                           | d of Revie                 | €W           |          |        |              |
| Parcel Map                                                                                                                                                                                                                                                                                                                                                                                                                                                                                                                                                                                                                                                                                                                                                                                                                                                                                                                                                                                                                                                                                                                                                                                                                                                                                                                                                                                                                                                                                                                                                                                                                                                                                                                                                                                                                                                                                                                                                                                                                                                                                                                       | D                  | x<br>raft<br>x           | Gas<br>Curb<br>Standard Ut:<br>Underground<br>Topography of<br>Site<br>Level<br>Rolling<br>Low<br>High<br>Landscaped<br>Swamp<br>Wooded<br>Pond                                                   | ilities<br>Utils.    | Printe       | d before               | e March Board                           | d of Revie                 | €W           |          |        |              |
| Parcel Map                                                                                                                                                                                                                                                                                                                                                                                                                                                                                                                                                                                                                                                                                                                                                                                                                                                                                                                                                                                                                                                                                                                                                                                                                                                                                                                                                                                                                                                                                                                                                                                                                                                                                                                                                                                                                                                                                                                                                                                                                                                                                                                       | D                  | x<br>raft<br>x           | Gas<br>Curb<br>Standard Ut:<br>Underground<br>Topography of<br>Site<br>Level<br>Rolling<br>Low<br>High<br>Landscaped<br>Swamp<br>Wooded<br>Pond<br>Waterfront                                     | ilities<br>Utils.    | Printe       | d before               | e March Board                           | d of Revie                 | €W           |          |        |              |
| Parcel Map                                                                                                                                                                                                                                                                                                                                                                                                                                                                                                                                                                                                                                                                                                                                                                                                                                                                                                                                                                                                                                                                                                                                                                                                                                                                                                                                                                                                                                                                                                                                                                                                                                                                                                                                                                                                                                                                                                                                                                                                                                                                                                                       | D                  | x<br>x<br>x              | Gas<br>Curb<br>Standard Ut:<br>Underground<br>Topography of<br>Site<br>Level<br>Rolling<br>Low<br>High<br>Landscaped<br>Swamp<br>Wooded<br>Pond                                                   | ilities<br>Utils.    | Printe       | d before               |                                         | d of Revie                 | €W           |          |        |              |
| Parcel Map                                                                                                                                                                                                                                                                                                                                                                                                                                                                                                                                                                                                                                                                                                                                                                                                                                                                                                                                                                                                                                                                                                                                                                                                                                                                                                                                                                                                                                                                                                                                                                                                                                                                                                                                                                                                                                                                                                                                                                                                                                                                                                                       | D                  | x<br>raft<br>x<br>x      | Gas<br>Curb<br>Standard Ut:<br>Underground<br>Topography of<br>Site<br>Level<br>Rolling<br>Low<br>High<br>Landscaped<br>Swamp<br>Wooded<br>Pond<br>Waterfront<br>Ravine<br>Wetland                | ilities<br>Utils.    | Printe       | d before               | d Building                              | d of Revie                 | Board        |          | 11/ 7  |              |
| Parcel Map                                                                                                                                                                                                                                                                                                                                                                                                                                                                                                                                                                                                                                                                                                                                                                                                                                                                                                                                                                                                                                                                                                                                                                                                                                                                                                                                                                                                                                                                                                                                                                                                                                                                                                                                                                                                                                                                                                                                                                                                                                                                                                                       | D                  | x<br>raft<br>x<br>x      | Gas<br>Curb<br>Standard Ut:<br>Underground<br>Topography of<br>Site<br>Level<br>Rolling<br>Low<br>High<br>Landscaped<br>Swamp<br>Wooded<br>Pond<br>Waterfront<br>Ravine                           | ilities<br>Utils.    |              |                        | d Building                              |                            | Board        |          |        | Taxab<br>Val |
| Parcel Map                                                                                                                                                                                                                                                                                                                                                                                                                                                                                                                                                                                                                                                                                                                                                                                                                                                                                                                                                                                                                                                                                                                                                                                                                                                                                                                                                                                                                                                                                                                                                                                                                                                                                                                                                                                                                                                                                                                                                                                                                                                                                                                       | D                  | x<br>raft<br>x<br>x      | Gas<br>Curb<br>Standard Ut.<br>Underground<br>Topography of<br>Site<br>Level<br>Rolling<br>Low<br>High<br>Landscaped<br>Swamp<br>Wooded<br>Pond<br>Waterfront<br>Ravine<br>Wetland<br>Flood Plain | ilities<br>Utils.    |              | Lanc                   | d Building<br>e Value                   | Assessed                   | Board<br>Rev |          |        | Val          |
| Pacel Map                                                                                                                                                                                                                                                                                                                                                                                                                                                                                                                                                                                                                                                                                                                                                                                                                                                                                                                                                                                                                                                                                                                                                                                                                                                                                                                                                                                                                                                                                                                                                                                                                                                                                                                                                                                                                                                                                                                                                                                                                                                                                                                        | D                  | x<br>raft<br>x           | Gas<br>Curb<br>Standard Ut.<br>Underground<br>Topography of<br>Site<br>Level<br>Rolling<br>Low<br>High<br>Landscaped<br>Swamp<br>Wooded<br>Pond<br>Waterfront<br>Ravine<br>Wetland<br>Flood Plain | Utils.<br>Df<br>What | Year<br>2017 | Lanc<br>Value          | d Building<br>e Value<br>0 0 0          | Assessed<br>Value          | Board<br>Rev |          | ier    |              |
| Pacel Map<br>Final Science of the scie | : (c) 1999 - 2009. | x<br>raft<br>x           | Gas<br>Curb<br>Standard Ut:<br>Underground<br>Topography of<br>Site<br>Level<br>Rolling<br>Low<br>High<br>Landscaped<br>Swamp<br>Wooded<br>Pond<br>Waterfront<br>Ravine<br>Wetland<br>Flood Plain | Utils.<br>Df<br>What | Year<br>2017 | Lanc<br>Value<br>1,700 | d Building<br>e Value<br>0 0 0          | Assessed<br>Value<br>1,700 | Board<br>Rev |          | ler    | Val<br>1,18  |