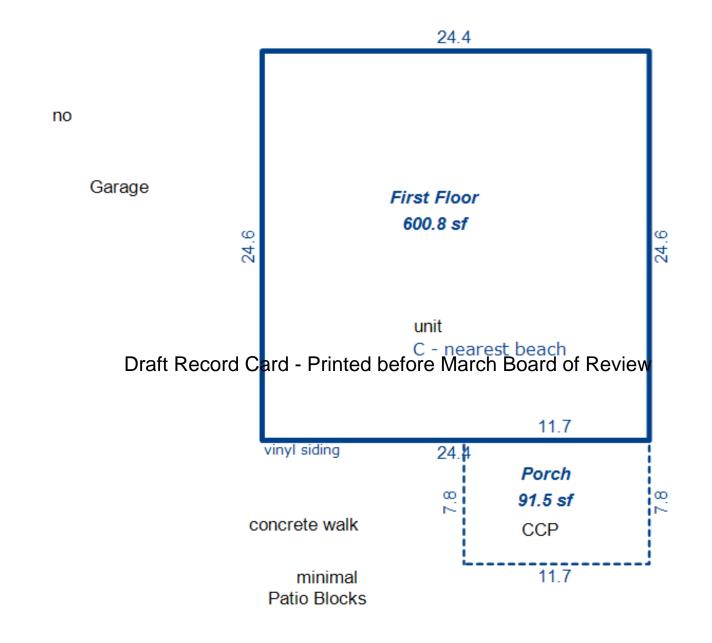

|                                                                                                                                                                                                                                                                                                                                                                                                                                                                                                                                                                                                                                                                                                                                                                                                                                                                                                                                                                                                                                                                                                                                                                                                                                                                                                                                                                                                                                                                                                                                                                                                                                                                                                                                                                                                                                                                                                                                                                                                                                                                                                                                  | Grantee            |                          |                                                                                                                                                                                                   | Sale                 | Sale         | Inst.                  | Terms of Sale                           | Libe                       |              | Verified |        | Prcnt        |
|----------------------------------------------------------------------------------------------------------------------------------------------------------------------------------------------------------------------------------------------------------------------------------------------------------------------------------------------------------------------------------------------------------------------------------------------------------------------------------------------------------------------------------------------------------------------------------------------------------------------------------------------------------------------------------------------------------------------------------------------------------------------------------------------------------------------------------------------------------------------------------------------------------------------------------------------------------------------------------------------------------------------------------------------------------------------------------------------------------------------------------------------------------------------------------------------------------------------------------------------------------------------------------------------------------------------------------------------------------------------------------------------------------------------------------------------------------------------------------------------------------------------------------------------------------------------------------------------------------------------------------------------------------------------------------------------------------------------------------------------------------------------------------------------------------------------------------------------------------------------------------------------------------------------------------------------------------------------------------------------------------------------------------------------------------------------------------------------------------------------------------|--------------------|--------------------------|---------------------------------------------------------------------------------------------------------------------------------------------------------------------------------------------------|----------------------|--------------|------------------------|-----------------------------------------|----------------------------|--------------|----------|--------|--------------|
|                                                                                                                                                                                                                                                                                                                                                                                                                                                                                                                                                                                                                                                                                                                                                                                                                                                                                                                                                                                                                                                                                                                                                                                                                                                                                                                                                                                                                                                                                                                                                                                                                                                                                                                                                                                                                                                                                                                                                                                                                                                                                                                                  |                    |                          |                                                                                                                                                                                                   | Price                | Date         | Type                   |                                         | & Pa                       | lge          | Ву       |        | Trans        |
|                                                                                                                                                                                                                                                                                                                                                                                                                                                                                                                                                                                                                                                                                                                                                                                                                                                                                                                                                                                                                                                                                                                                                                                                                                                                                                                                                                                                                                                                                                                                                                                                                                                                                                                                                                                                                                                                                                                                                                                                                                                                                                                                  |                    |                          |                                                                                                                                                                                                   |                      |              |                        |                                         |                            |              |          |        |              |
|                                                                                                                                                                                                                                                                                                                                                                                                                                                                                                                                                                                                                                                                                                                                                                                                                                                                                                                                                                                                                                                                                                                                                                                                                                                                                                                                                                                                                                                                                                                                                                                                                                                                                                                                                                                                                                                                                                                                                                                                                                                                                                                                  |                    |                          |                                                                                                                                                                                                   |                      |              |                        |                                         |                            |              |          |        |              |
|                                                                                                                                                                                                                                                                                                                                                                                                                                                                                                                                                                                                                                                                                                                                                                                                                                                                                                                                                                                                                                                                                                                                                                                                                                                                                                                                                                                                                                                                                                                                                                                                                                                                                                                                                                                                                                                                                                                                                                                                                                                                                                                                  |                    |                          |                                                                                                                                                                                                   |                      |              |                        |                                         |                            |              |          |        |              |
|                                                                                                                                                                                                                                                                                                                                                                                                                                                                                                                                                                                                                                                                                                                                                                                                                                                                                                                                                                                                                                                                                                                                                                                                                                                                                                                                                                                                                                                                                                                                                                                                                                                                                                                                                                                                                                                                                                                                                                                                                                                                                                                                  |                    |                          |                                                                                                                                                                                                   |                      |              |                        |                                         |                            |              |          |        |              |
| roperty Address                                                                                                                                                                                                                                                                                                                                                                                                                                                                                                                                                                                                                                                                                                                                                                                                                                                                                                                                                                                                                                                                                                                                                                                                                                                                                                                                                                                                                                                                                                                                                                                                                                                                                                                                                                                                                                                                                                                                                                                                                                                                                                                  |                    | Cla                      | ss: 402 RES                                                                                                                                                                                       | IDENTIAL-V           | Zoning:      | Buil                   | lding Permit(s)                         | D                          | ate Num      | lber     | Status |              |
| SARA DR                                                                                                                                                                                                                                                                                                                                                                                                                                                                                                                                                                                                                                                                                                                                                                                                                                                                                                                                                                                                                                                                                                                                                                                                                                                                                                                                                                                                                                                                                                                                                                                                                                                                                                                                                                                                                                                                                                                                                                                                                                                                                                                          |                    |                          | ool: LAKE C                                                                                                                                                                                       |                      |              |                        | 5 ( )                                   |                            |              |          |        |              |
|                                                                                                                                                                                                                                                                                                                                                                                                                                                                                                                                                                                                                                                                                                                                                                                                                                                                                                                                                                                                                                                                                                                                                                                                                                                                                                                                                                                                                                                                                                                                                                                                                                                                                                                                                                                                                                                                                                                                                                                                                                                                                                                                  |                    |                          | .E. 100% 04                                                                                                                                                                                       |                      |              |                        |                                         |                            |              |          |        |              |
| wner's Name/Address                                                                                                                                                                                                                                                                                                                                                                                                                                                                                                                                                                                                                                                                                                                                                                                                                                                                                                                                                                                                                                                                                                                                                                                                                                                                                                                                                                                                                                                                                                                                                                                                                                                                                                                                                                                                                                                                                                                                                                                                                                                                                                              |                    | MAP                      |                                                                                                                                                                                                   | /15/2002             |              |                        |                                         |                            |              |          |        |              |
| 'RILEY PATRICK M & CHERY                                                                                                                                                                                                                                                                                                                                                                                                                                                                                                                                                                                                                                                                                                                                                                                                                                                                                                                                                                                                                                                                                                                                                                                                                                                                                                                                                                                                                                                                                                                                                                                                                                                                                                                                                                                                                                                                                                                                                                                                                                                                                                         | 'L A               | MAP                      | #•                                                                                                                                                                                                | 0.01                 |              | 2 400                  |                                         |                            |              |          |        |              |
| )42 SARA DRIVE                                                                                                                                                                                                                                                                                                                                                                                                                                                                                                                                                                                                                                                                                                                                                                                                                                                                                                                                                                                                                                                                                                                                                                                                                                                                                                                                                                                                                                                                                                                                                                                                                                                                                                                                                                                                                                                                                                                                                                                                                                                                                                                   |                    |                          | - 1 -                                                                                                                                                                                             |                      | L7 Est TCV   |                        |                                         |                            |              |          |        |              |
| AKE CITY MI 49651                                                                                                                                                                                                                                                                                                                                                                                                                                                                                                                                                                                                                                                                                                                                                                                                                                                                                                                                                                                                                                                                                                                                                                                                                                                                                                                                                                                                                                                                                                                                                                                                                                                                                                                                                                                                                                                                                                                                                                                                                                                                                                                |                    | -                        | Vacant                                                                                                                                                                                            | Land V               | alue Estima  | ates for Land Table    |                                         | SUBS                       |              |          |        |              |
|                                                                                                                                                                                                                                                                                                                                                                                                                                                                                                                                                                                                                                                                                                                                                                                                                                                                                                                                                                                                                                                                                                                                                                                                                                                                                                                                                                                                                                                                                                                                                                                                                                                                                                                                                                                                                                                                                                                                                                                                                                                                                                                                  |                    |                          | Public                                                                                                                                                                                            |                      | Descrit      |                        |                                         | actors *                   | +- 07-1- D   |          |        |              |
|                                                                                                                                                                                                                                                                                                                                                                                                                                                                                                                                                                                                                                                                                                                                                                                                                                                                                                                                                                                                                                                                                                                                                                                                                                                                                                                                                                                                                                                                                                                                                                                                                                                                                                                                                                                                                                                                                                                                                                                                                                                                                                                                  |                    |                          | Improvement:                                                                                                                                                                                      | 5                    | Descrip      |                        | ontage Depth From<br>16.00 175.00 1.000 |                            | 10 30 100    | eason    |        | alue         |
| ax Description                                                                                                                                                                                                                                                                                                                                                                                                                                                                                                                                                                                                                                                                                                                                                                                                                                                                                                                                                                                                                                                                                                                                                                                                                                                                                                                                                                                                                                                                                                                                                                                                                                                                                                                                                                                                                                                                                                                                                                                                                                                                                                                   |                    | Dirt Road<br>Gravel Road |                                                                                                                                                                                                   |                      |              | nt Feet, 0.47 Total    |                                         | tal Est. La                | and Value =  |          | ,480   |              |
| SEC 13 T22N R8W LOT 1 S                                                                                                                                                                                                                                                                                                                                                                                                                                                                                                                                                                                                                                                                                                                                                                                                                                                                                                                                                                                                                                                                                                                                                                                                                                                                                                                                                                                                                                                                                                                                                                                                                                                                                                                                                                                                                                                                                                                                                                                                                                                                                                          | SOUTHSHORE FARMS   |                          | Paved Road                                                                                                                                                                                        |                      |              |                        |                                         |                            |              |          |        |              |
| UB.<br>omments/Influences                                                                                                                                                                                                                                                                                                                                                                                                                                                                                                                                                                                                                                                                                                                                                                                                                                                                                                                                                                                                                                                                                                                                                                                                                                                                                                                                                                                                                                                                                                                                                                                                                                                                                                                                                                                                                                                                                                                                                                                                                                                                                                        |                    |                          | Storm Sewer                                                                                                                                                                                       |                      |              |                        |                                         |                            |              |          |        |              |
|                                                                                                                                                                                                                                                                                                                                                                                                                                                                                                                                                                                                                                                                                                                                                                                                                                                                                                                                                                                                                                                                                                                                                                                                                                                                                                                                                                                                                                                                                                                                                                                                                                                                                                                                                                                                                                                                                                                                                                                                                                                                                                                                  |                    | _                        | Sidewalk<br>Water                                                                                                                                                                                 |                      |              |                        |                                         |                            |              |          |        |              |
|                                                                                                                                                                                                                                                                                                                                                                                                                                                                                                                                                                                                                                                                                                                                                                                                                                                                                                                                                                                                                                                                                                                                                                                                                                                                                                                                                                                                                                                                                                                                                                                                                                                                                                                                                                                                                                                                                                                                                                                                                                                                                                                                  |                    |                          | Sewer                                                                                                                                                                                             |                      |              |                        |                                         |                            |              |          |        |              |
|                                                                                                                                                                                                                                                                                                                                                                                                                                                                                                                                                                                                                                                                                                                                                                                                                                                                                                                                                                                                                                                                                                                                                                                                                                                                                                                                                                                                                                                                                                                                                                                                                                                                                                                                                                                                                                                                                                                                                                                                                                                                                                                                  |                    |                          |                                                                                                                                                                                                   |                      |              |                        |                                         |                            |              |          |        |              |
|                                                                                                                                                                                                                                                                                                                                                                                                                                                                                                                                                                                                                                                                                                                                                                                                                                                                                                                                                                                                                                                                                                                                                                                                                                                                                                                                                                                                                                                                                                                                                                                                                                                                                                                                                                                                                                                                                                                                                                                                                                                                                                                                  |                    | X                        | Electric                                                                                                                                                                                          |                      |              |                        |                                         |                            |              |          |        |              |
|                                                                                                                                                                                                                                                                                                                                                                                                                                                                                                                                                                                                                                                                                                                                                                                                                                                                                                                                                                                                                                                                                                                                                                                                                                                                                                                                                                                                                                                                                                                                                                                                                                                                                                                                                                                                                                                                                                                                                                                                                                                                                                                                  |                    | х                        | Gas                                                                                                                                                                                               |                      |              |                        |                                         |                            |              |          |        |              |
|                                                                                                                                                                                                                                                                                                                                                                                                                                                                                                                                                                                                                                                                                                                                                                                                                                                                                                                                                                                                                                                                                                                                                                                                                                                                                                                                                                                                                                                                                                                                                                                                                                                                                                                                                                                                                                                                                                                                                                                                                                                                                                                                  |                    | Х                        | Gas                                                                                                                                                                                               | Card                 | Printo       | d boforc               | March Board                             | d of Povi                  |              |          |        |              |
|                                                                                                                                                                                                                                                                                                                                                                                                                                                                                                                                                                                                                                                                                                                                                                                                                                                                                                                                                                                                                                                                                                                                                                                                                                                                                                                                                                                                                                                                                                                                                                                                                                                                                                                                                                                                                                                                                                                                                                                                                                                                                                                                  | D                  | x<br>raf                 | <sup>Gas</sup><br>Curb<br>B <b>ReCOED</b>                                                                                                                                                         | Card -               | Printe       | d before               | e March Board                           | d of Revie                 | ew           |          |        |              |
|                                                                                                                                                                                                                                                                                                                                                                                                                                                                                                                                                                                                                                                                                                                                                                                                                                                                                                                                                                                                                                                                                                                                                                                                                                                                                                                                                                                                                                                                                                                                                                                                                                                                                                                                                                                                                                                                                                                                                                                                                                                                                                                                  | D                  | ×<br>raf                 | Gas                                                                                                                                                                                               | ilities              | Printe       | d before               | e March Board                           | d of Revie                 | ew           |          |        |              |
|                                                                                                                                                                                                                                                                                                                                                                                                                                                                                                                                                                                                                                                                                                                                                                                                                                                                                                                                                                                                                                                                                                                                                                                                                                                                                                                                                                                                                                                                                                                                                                                                                                                                                                                                                                                                                                                                                                                                                                                                                                                                                                                                  | D                  | raf                      | Gas<br>Curb<br>St <b>ReCOSO</b><br>Standard Ut:<br>Underground                                                                                                                                    | ilities<br>Utils.    | Printe       | d before               | e March Board                           | d of Revie                 | ew           |          |        |              |
| Parcel Map                                                                                                                                                                                                                                                                                                                                                                                                                                                                                                                                                                                                                                                                                                                                                                                                                                                                                                                                                                                                                                                                                                                                                                                                                                                                                                                                                                                                                                                                                                                                                                                                                                                                                                                                                                                                                                                                                                                                                                                                                                                                                                                       | D                  | raft                     | Gas<br>Curb<br>Standard Ut                                                                                                                                                                        | ilities<br>Utils.    | Printe       | d before               | e March Board                           | d of Revie                 | ew           |          |        |              |
| Parcel Map                                                                                                                                                                                                                                                                                                                                                                                                                                                                                                                                                                                                                                                                                                                                                                                                                                                                                                                                                                                                                                                                                                                                                                                                                                                                                                                                                                                                                                                                                                                                                                                                                                                                                                                                                                                                                                                                                                                                                                                                                                                                                                                       | D                  | x<br>raf                 | Gas<br>Curb<br>St <b>ReCOIG</b><br>Standard Ut.<br>Underground<br>Topography (                                                                                                                    | ilities<br>Utils.    | Printe       | d before               | e March Board                           | d of Revie                 | ЭW           |          |        |              |
| Parcel Map                                                                                                                                                                                                                                                                                                                                                                                                                                                                                                                                                                                                                                                                                                                                                                                                                                                                                                                                                                                                                                                                                                                                                                                                                                                                                                                                                                                                                                                                                                                                                                                                                                                                                                                                                                                                                                                                                                                                                                                                                                                                                                                       | D                  | x<br>raf                 | Gas<br>Curb<br>Standard Ut<br>Underground<br>Topography of<br>Site<br>Level<br>Rolling                                                                                                            | ilities<br>Utils.    | Printe       | d before               | e March Board                           | d of Revie                 | ЭW           |          |        |              |
| Parcel Map                                                                                                                                                                                                                                                                                                                                                                                                                                                                                                                                                                                                                                                                                                                                                                                                                                                                                                                                                                                                                                                                                                                                                                                                                                                                                                                                                                                                                                                                                                                                                                                                                                                                                                                                                                                                                                                                                                                                                                                                                                                                                                                       | D                  | x<br>raf                 | Gas<br>Curb<br>Standard Ut<br>Underground<br>Topography of<br>Site<br>Level<br>Rolling<br>Low                                                                                                     | ilities<br>Utils.    | Printe       | d before               | e March Board                           | d of Revie                 | ЭW           |          |        |              |
| Parcel Map                                                                                                                                                                                                                                                                                                                                                                                                                                                                                                                                                                                                                                                                                                                                                                                                                                                                                                                                                                                                                                                                                                                                                                                                                                                                                                                                                                                                                                                                                                                                                                                                                                                                                                                                                                                                                                                                                                                                                                                                                                                                                                                       | D                  | x<br>raft<br>x           | Gas<br>Curb<br>Standard Ut:<br>Underground<br>Topography of<br>Site<br>Level<br>Rolling<br>Low<br>High                                                                                            | ilities<br>Utils.    | Printe       | d before               | e March Board                           | d of Revie                 | €W           |          |        |              |
| Pacel Map                                                                                                                                                                                                                                                                                                                                                                                                                                                                                                                                                                                                                                                                                                                                                                                                                                                                                                                                                                                                                                                                                                                                                                                                                                                                                                                                                                                                                                                                                                                                                                                                                                                                                                                                                                                                                                                                                                                                                                                                                                                                                                                        | D                  | x<br>raft<br>x           | Gas<br>Curb<br>Standard Ut:<br>Underground<br>Topography of<br>Site<br>Level<br>Rolling<br>Low<br>High<br>Landscaped                                                                              | ilities<br>Utils.    | Printe       | d before               | e March Board                           | d of Revie                 | ew           |          |        |              |
| Parcel Map                                                                                                                                                                                                                                                                                                                                                                                                                                                                                                                                                                                                                                                                                                                                                                                                                                                                                                                                                                                                                                                                                                                                                                                                                                                                                                                                                                                                                                                                                                                                                                                                                                                                                                                                                                                                                                                                                                                                                                                                                                                                                                                       | D                  | x<br>raft<br>x           | Gas<br>Curb<br>Standard Ut:<br>Underground<br>Topography of<br>Site<br>Level<br>Rolling<br>Low<br>High<br>Landscaped<br>Swamp                                                                     | ilities<br>Utils.    | Printe       | d before               | e March Board                           | d of Revie                 | €W           |          |        |              |
| Parcel Map                                                                                                                                                                                                                                                                                                                                                                                                                                                                                                                                                                                                                                                                                                                                                                                                                                                                                                                                                                                                                                                                                                                                                                                                                                                                                                                                                                                                                                                                                                                                                                                                                                                                                                                                                                                                                                                                                                                                                                                                                                                                                                                       | D                  | x<br>raft<br>x           | Gas<br>Curb<br>Standard Ut:<br>Underground<br>Topography of<br>Site<br>Level<br>Rolling<br>Low<br>High<br>Landscaped<br>Swamp<br>Wooded                                                           | ilities<br>Utils.    | Printe       | d before               | e March Board                           | d of Revie                 | €W           |          |        |              |
| Parcel Map                                                                                                                                                                                                                                                                                                                                                                                                                                                                                                                                                                                                                                                                                                                                                                                                                                                                                                                                                                                                                                                                                                                                                                                                                                                                                                                                                                                                                                                                                                                                                                                                                                                                                                                                                                                                                                                                                                                                                                                                                                                                                                                       | D                  | x<br>raft<br>x           | Gas<br>Curb<br>Standard Ut:<br>Underground<br>Topography of<br>Site<br>Level<br>Rolling<br>Low<br>High<br>Landscaped<br>Swamp<br>Wooded<br>Pond                                                   | ilities<br>Utils.    | Printe       | d before               | e March Board                           | d of Revie                 | €W           |          |        |              |
| Parcel Map                                                                                                                                                                                                                                                                                                                                                                                                                                                                                                                                                                                                                                                                                                                                                                                                                                                                                                                                                                                                                                                                                                                                                                                                                                                                                                                                                                                                                                                                                                                                                                                                                                                                                                                                                                                                                                                                                                                                                                                                                                                                                                                       | D                  | x<br>raft<br>x           | Gas<br>Curb<br>Standard Ut:<br>Underground<br>Topography of<br>Site<br>Level<br>Rolling<br>Low<br>High<br>Landscaped<br>Swamp<br>Wooded<br>Pond<br>Waterfront                                     | ilities<br>Utils.    | Printe       | d before               | e March Board                           | d of Revie                 | €W           |          |        |              |
| Parcel Map                                                                                                                                                                                                                                                                                                                                                                                                                                                                                                                                                                                                                                                                                                                                                                                                                                                                                                                                                                                                                                                                                                                                                                                                                                                                                                                                                                                                                                                                                                                                                                                                                                                                                                                                                                                                                                                                                                                                                                                                                                                                                                                       | D                  | x<br>x<br>x              | Gas<br>Curb<br>Standard Ut:<br>Underground<br>Topography of<br>Site<br>Level<br>Rolling<br>Low<br>High<br>Landscaped<br>Swamp<br>Wooded<br>Pond                                                   | ilities<br>Utils.    | Printe       | d before               |                                         | d of Revie                 | €W           |          |        |              |
| Parcel Map                                                                                                                                                                                                                                                                                                                                                                                                                                                                                                                                                                                                                                                                                                                                                                                                                                                                                                                                                                                                                                                                                                                                                                                                                                                                                                                                                                                                                                                                                                                                                                                                                                                                                                                                                                                                                                                                                                                                                                                                                                                                                                                       | D                  | x<br>raft<br>x<br>x      | Gas<br>Curb<br>Standard Ut:<br>Underground<br>Topography of<br>Site<br>Level<br>Rolling<br>Low<br>High<br>Landscaped<br>Swamp<br>Wooded<br>Pond<br>Waterfront<br>Ravine<br>Wetland                | ilities<br>Utils.    | Printe       | d before               | d Building                              | d of Revie                 | Board        |          | 11/ 7  |              |
| Parcel Map                                                                                                                                                                                                                                                                                                                                                                                                                                                                                                                                                                                                                                                                                                                                                                                                                                                                                                                                                                                                                                                                                                                                                                                                                                                                                                                                                                                                                                                                                                                                                                                                                                                                                                                                                                                                                                                                                                                                                                                                                                                                                                                       | D                  | x<br>raft<br>x<br>x      | Gas<br>Curb<br>Standard Ut:<br>Underground<br>Topography of<br>Site<br>Level<br>Rolling<br>Low<br>High<br>Landscaped<br>Swamp<br>Wooded<br>Pond<br>Waterfront<br>Ravine                           | ilities<br>Utils.    |              |                        | d Building                              |                            | Board        |          |        | Taxab<br>Val |
| Parcel Map                                                                                                                                                                                                                                                                                                                                                                                                                                                                                                                                                                                                                                                                                                                                                                                                                                                                                                                                                                                                                                                                                                                                                                                                                                                                                                                                                                                                                                                                                                                                                                                                                                                                                                                                                                                                                                                                                                                                                                                                                                                                                                                       | D                  | x<br>raft<br>x<br>x      | Gas<br>Curb<br>Standard Ut.<br>Underground<br>Topography of<br>Site<br>Level<br>Rolling<br>Low<br>High<br>Landscaped<br>Swamp<br>Wooded<br>Pond<br>Waterfront<br>Ravine<br>Wetland<br>Flood Plain | ilities<br>Utils.    |              | Lanc                   | d Building<br>e Value                   | Assessed                   | Board<br>Rev |          |        | Val          |
| Pacel Map                                                                                                                                                                                                                                                                                                                                                                                                                                                                                                                                                                                                                                                                                                                                                                                                                                                                                                                                                                                                                                                                                                                                                                                                                                                                                                                                                                                                                                                                                                                                                                                                                                                                                                                                                                                                                                                                                                                                                                                                                                                                                                                        | D                  | x<br>raft<br>x           | Gas<br>Curb<br>Standard Ut.<br>Underground<br>Topography of<br>Site<br>Level<br>Rolling<br>Low<br>High<br>Landscaped<br>Swamp<br>Wooded<br>Pond<br>Waterfront<br>Ravine<br>Wetland<br>Flood Plain | Utils.<br>Df<br>What | Year<br>2017 | Lanc<br>Value          | d Building<br>e Value<br>0 0 0          | Assessed<br>Value          | Board<br>Rev |          | ier    |              |
| Pacel Map<br>Final Science of the scie | : (c) 1999 - 2009. | x<br>raft<br>x           | Gas<br>Curb<br>Standard Ut:<br>Underground<br>Topography of<br>Site<br>Level<br>Rolling<br>Low<br>High<br>Landscaped<br>Swamp<br>Wooded<br>Pond<br>Waterfront<br>Ravine<br>Wetland<br>Flood Plain | Utils.<br>Df<br>What | Year<br>2017 | Lanc<br>Value<br>1,700 | d Building<br>e Value<br>0 0 0          | Assessed<br>Value<br>1,700 | Board<br>Rev |          | ler    | Val<br>1,18  |